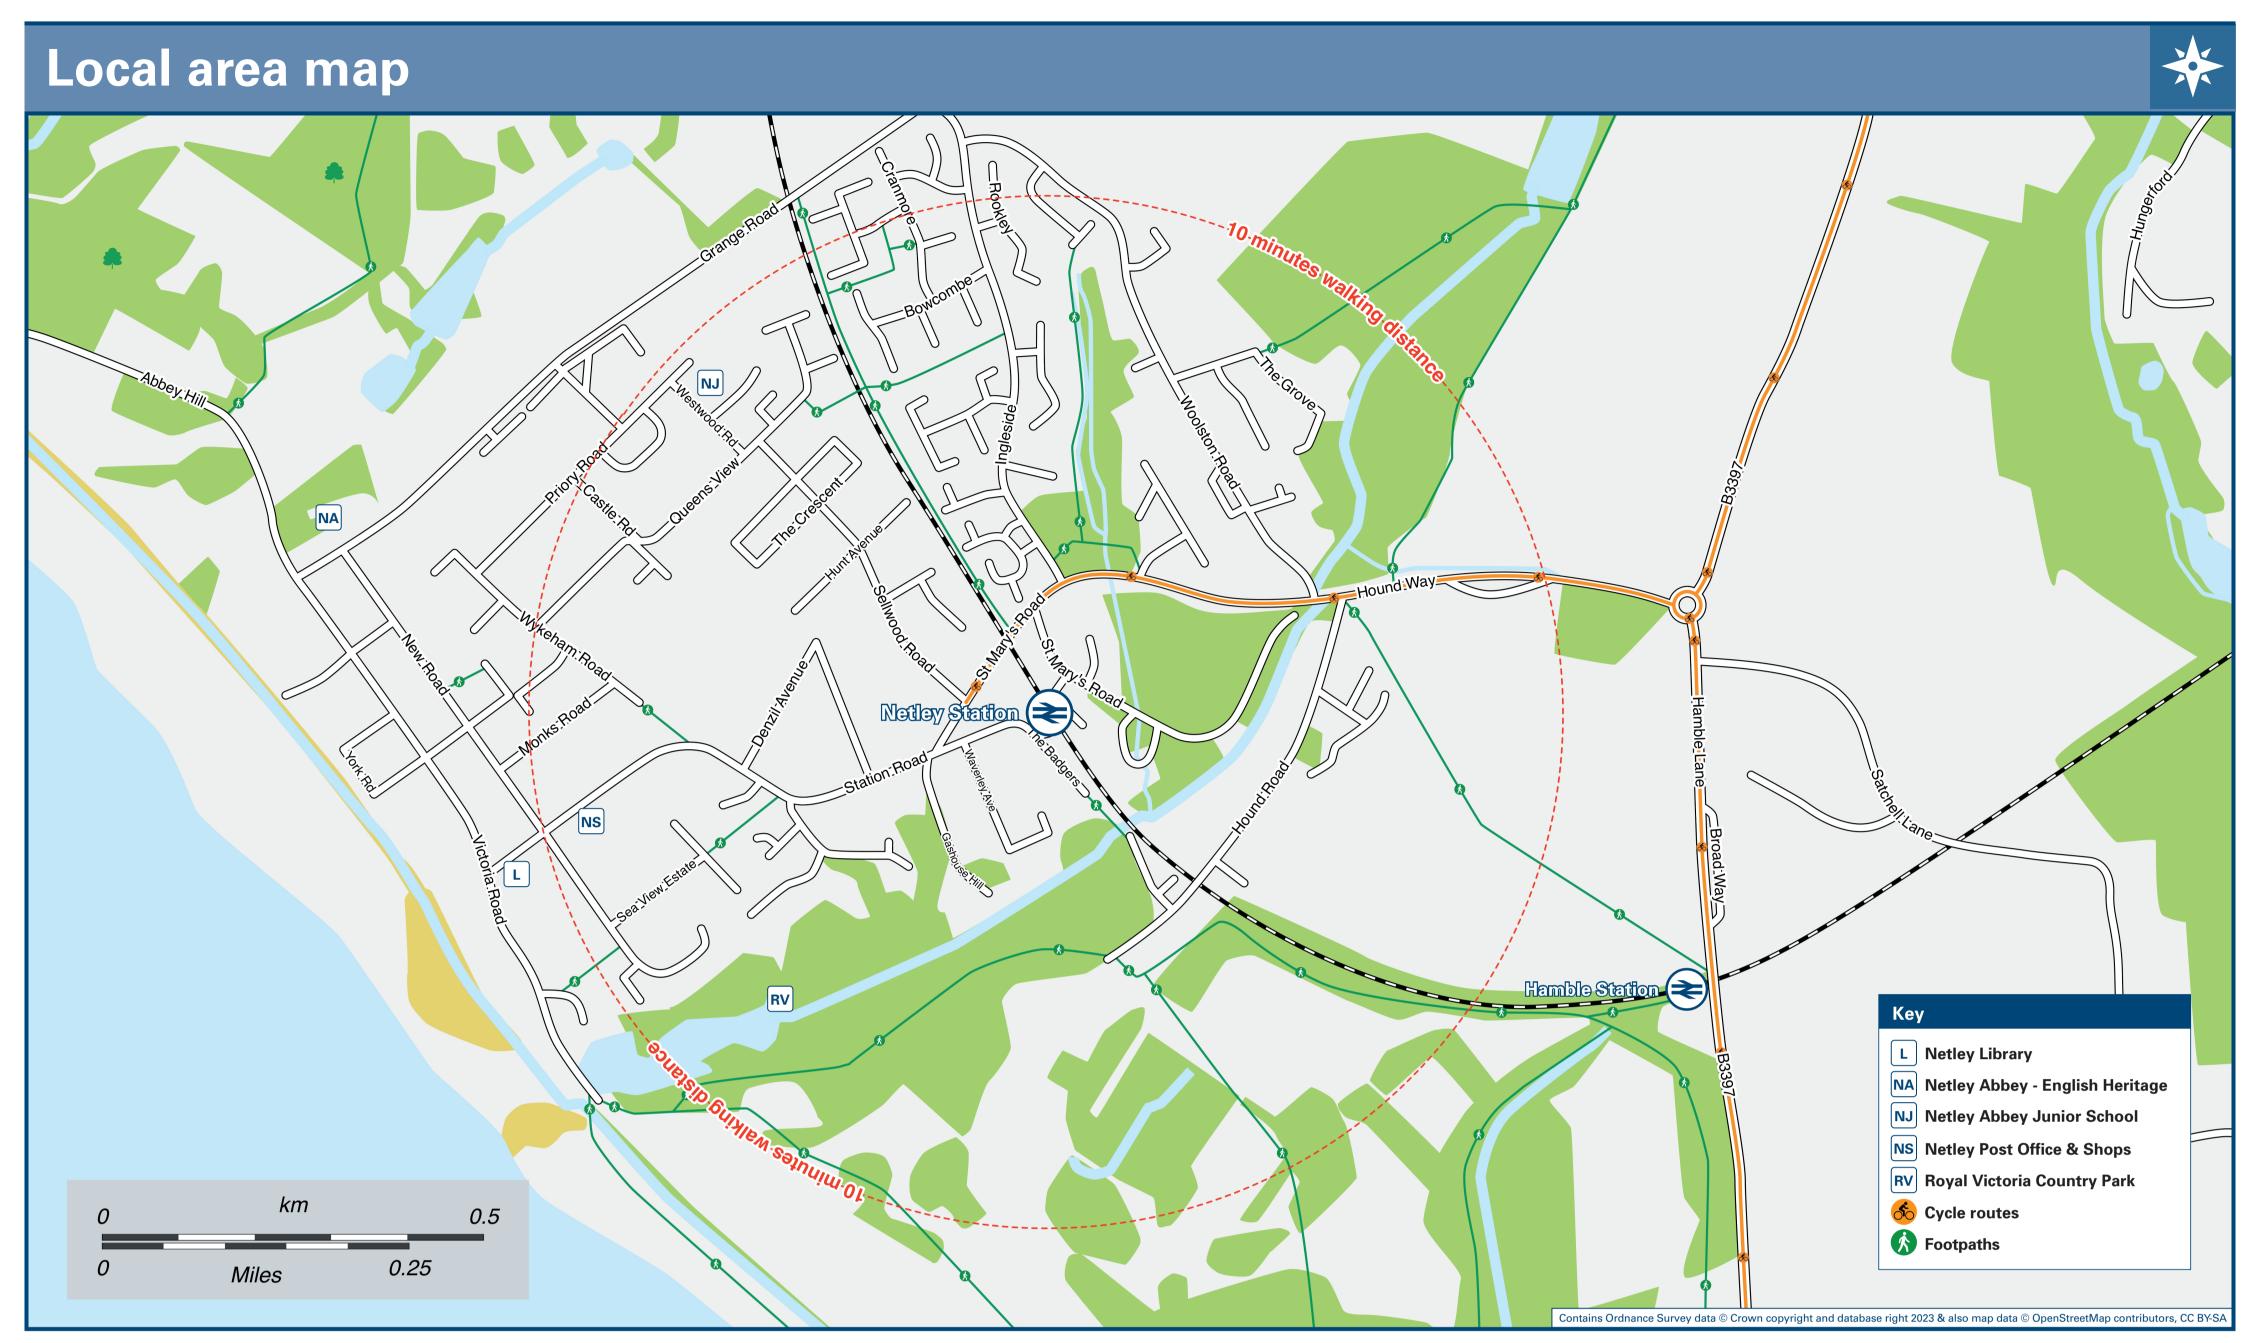

## Netley Station

## Netley Station Onward Travel Information

| viaiii                                                                                                                                                                                                                                                                                                                                                                                                                                             | destinations by              | Dus (Data correct at Dec | cember 2023) |  |  |  |  |  |
|----------------------------------------------------------------------------------------------------------------------------------------------------------------------------------------------------------------------------------------------------------------------------------------------------------------------------------------------------------------------------------------------------------------------------------------------------|------------------------------|--------------------------|--------------|--|--|--|--|--|
| DESTINA                                                                                                                                                                                                                                                                                                                                                                                                                                            | TION                         | BUS ROUTES               | BUS STOP     |  |  |  |  |  |
| Butlo                                                                                                                                                                                                                                                                                                                                                                                                                                              | ks Heath                     | 15                       | A            |  |  |  |  |  |
| Hamb                                                                                                                                                                                                                                                                                                                                                                                                                                               | le-le-Rice ⊜                 | 15                       | A            |  |  |  |  |  |
| Hedge                                                                                                                                                                                                                                                                                                                                                                                                                                              | End (Superstores)            | 49h                      | В            |  |  |  |  |  |
| Hedge                                                                                                                                                                                                                                                                                                                                                                                                                                              | End (Village Centre)         | 49h                      | В            |  |  |  |  |  |
| Hound                                                                                                                                                                                                                                                                                                                                                                                                                                              | ł                            | 15                       | A            |  |  |  |  |  |
| Netley                                                                                                                                                                                                                                                                                                                                                                                                                                             | Village and Abbey            | 15, 49h                  | В            |  |  |  |  |  |
| Ocean                                                                                                                                                                                                                                                                                                                                                                                                                                              | Village (Itchen Bridge West) | 15                       | В            |  |  |  |  |  |
| South                                                                                                                                                                                                                                                                                                                                                                                                                                              | ampton City Centre €         | 15                       | В            |  |  |  |  |  |
| Westo                                                                                                                                                                                                                                                                                                                                                                                                                                              | n                            | 15                       | В            |  |  |  |  |  |
| Woolston 😂                                                                                                                                                                                                                                                                                                                                                                                                                                         |                              | 15                       | В            |  |  |  |  |  |
| Notes  Bus route 15 operates daily, Mondays to Sundays.  Bus route 49h operates a limited service Mondays to Fridays only.  For bus times and other bus service enquiries, please contact Traveline on 0871 200 22 33 or contact the bus operator (see below):  Bluestar (for bus route 15) call 01202 338 421 or Stagecoach South (for bus route 49h) call 0345 241 8000.  □ Direct train services operate to this destination from this station. |                              |                          |              |  |  |  |  |  |