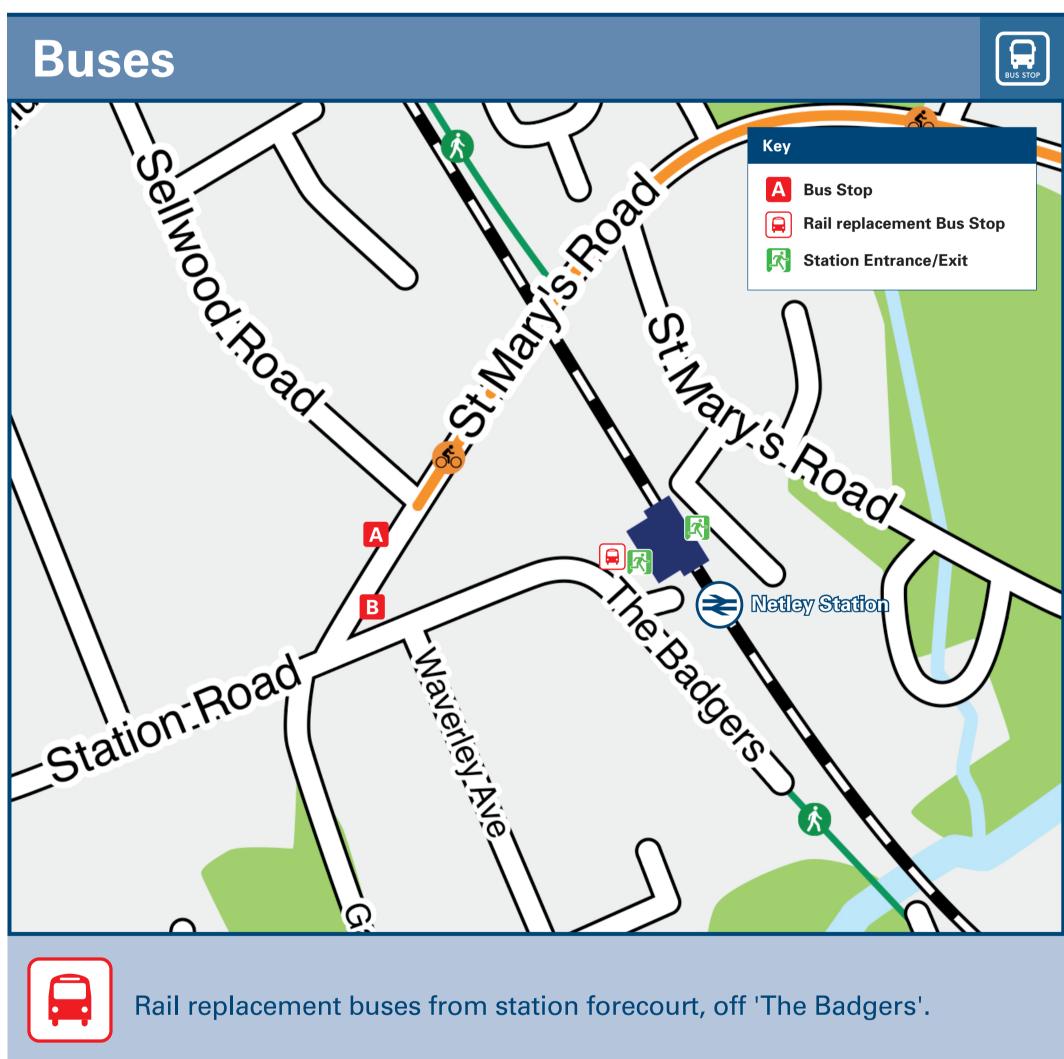

## Netley Station Onward Travel Information

| viaiii                                                                                                                                                                                                                                                                                                                                                                                                                                             | destinations by              | Dus (Data correct at Dec | cember 2023) |  |  |  |  |  |
|----------------------------------------------------------------------------------------------------------------------------------------------------------------------------------------------------------------------------------------------------------------------------------------------------------------------------------------------------------------------------------------------------------------------------------------------------|------------------------------|--------------------------|--------------|--|--|--|--|--|
| DESTINA                                                                                                                                                                                                                                                                                                                                                                                                                                            | TION                         | BUS ROUTES               | BUS STOP     |  |  |  |  |  |
| Butlo                                                                                                                                                                                                                                                                                                                                                                                                                                              | ks Heath                     | 15                       | A            |  |  |  |  |  |
| Hamb                                                                                                                                                                                                                                                                                                                                                                                                                                               | le-le-Rice ⊜                 | 15                       | A            |  |  |  |  |  |
| Hedge                                                                                                                                                                                                                                                                                                                                                                                                                                              | End (Superstores)            | 49h                      | В            |  |  |  |  |  |
| Hedge                                                                                                                                                                                                                                                                                                                                                                                                                                              | End (Village Centre)         | 49h                      | В            |  |  |  |  |  |
| Hound                                                                                                                                                                                                                                                                                                                                                                                                                                              | ł                            | 15                       | A            |  |  |  |  |  |
| Netley                                                                                                                                                                                                                                                                                                                                                                                                                                             | Village and Abbey            | 15, 49h                  | В            |  |  |  |  |  |
| Ocean                                                                                                                                                                                                                                                                                                                                                                                                                                              | Village (Itchen Bridge West) | 15                       | В            |  |  |  |  |  |
| South                                                                                                                                                                                                                                                                                                                                                                                                                                              | ampton City Centre €         | 15                       | В            |  |  |  |  |  |
| Westo                                                                                                                                                                                                                                                                                                                                                                                                                                              | n                            | 15                       | В            |  |  |  |  |  |
| Woolston 😂                                                                                                                                                                                                                                                                                                                                                                                                                                         |                              | 15                       | В            |  |  |  |  |  |
| Notes  Bus route 15 operates daily, Mondays to Sundays.  Bus route 49h operates a limited service Mondays to Fridays only.  For bus times and other bus service enquiries, please contact Traveline on 0871 200 22 33 or contact the bus operator (see below):  Bluestar (for bus route 15) call 01202 338 421 or Stagecoach South (for bus route 49h) call 0345 241 8000.  □ Direct train services operate to this destination from this station. |                              |                          |              |  |  |  |  |  |