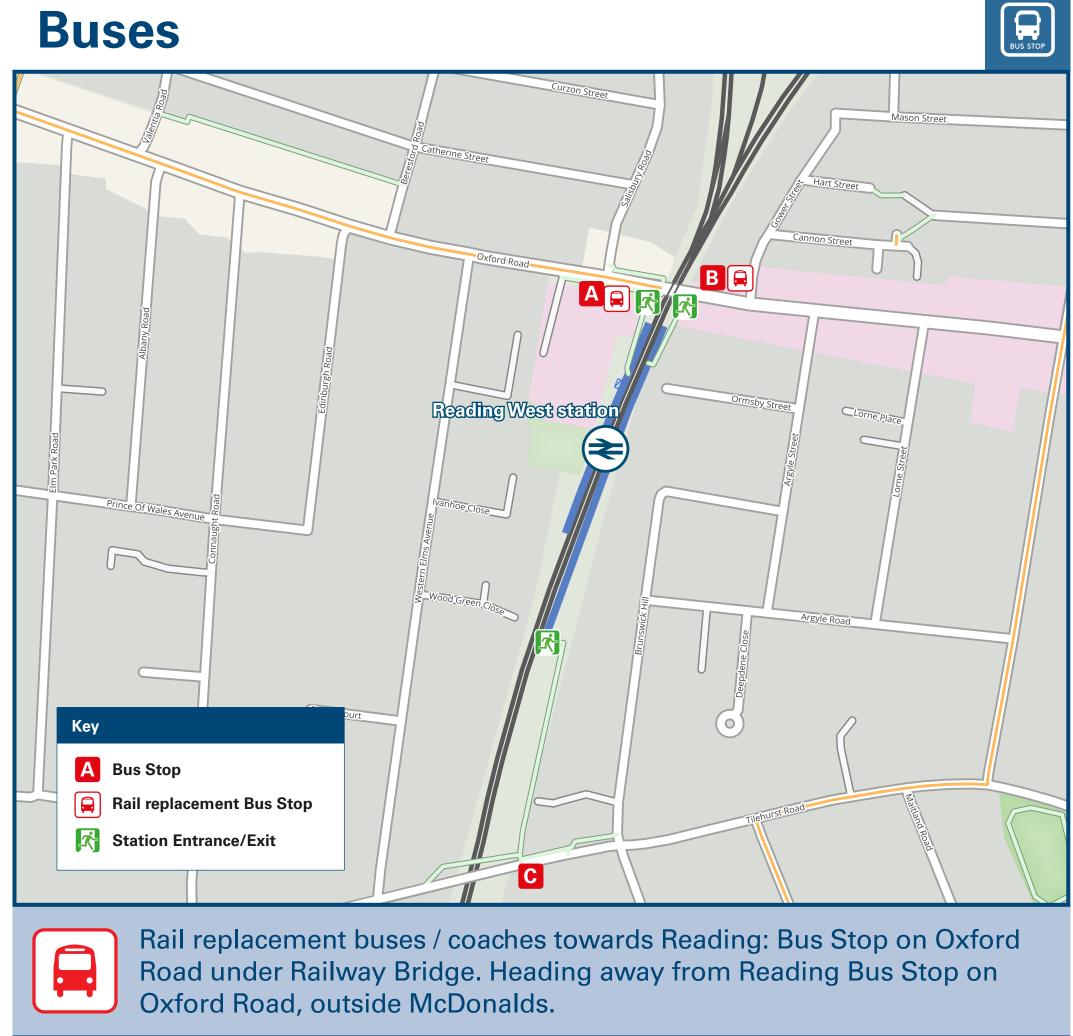

## Reading West Station

## Onward Travel Information

## Main destinations by bus (Data correct at January 2025) **DESTINATION BUS ROUTES BUS STOP** Calcot 15 Dee Park Little Heath 33 15 The Meadway 33 Norcot (Church End Lane) 17\* 16, 43# Purley Reading (Three Tuns / Wokingham Road) 17\* 15, 16, 17\*, 43# ■ Reading (Town Centre) Tilehurst (Dark Lane) 16 16~, 43# ■ Tilehurst Station \*\* 15, 17\* Tilehurst (The Triangle) 33 Tilehurst (The Water Tower) 15, 17\* Westwood Glen / Lower Elmstone Drive PlusBus destination, please see below for details. Bus routes 15, 16, 17 and 33 operate daily. For bus times and the latest bus service information, please contact Traveline on 0871 200 22 33. Extensive bus connections to all parts of Reading and beyond from bus stops at Reading station. Direct trains operate from Reading West station to Reading station. Notes For connecting train services to this destination, please change trains at Reading or see how to get to Tilehurst station for trains to Goring & Streatley and Pangbourne. # Bus route 43 operates limited Mondays to Saturdays services. No Sunday services. \* Night buses also operate on this service. ~ Alight bus at Kentwood Circle roundabout and walk 5 minutes along Oxford Road to Tilehurst Station.