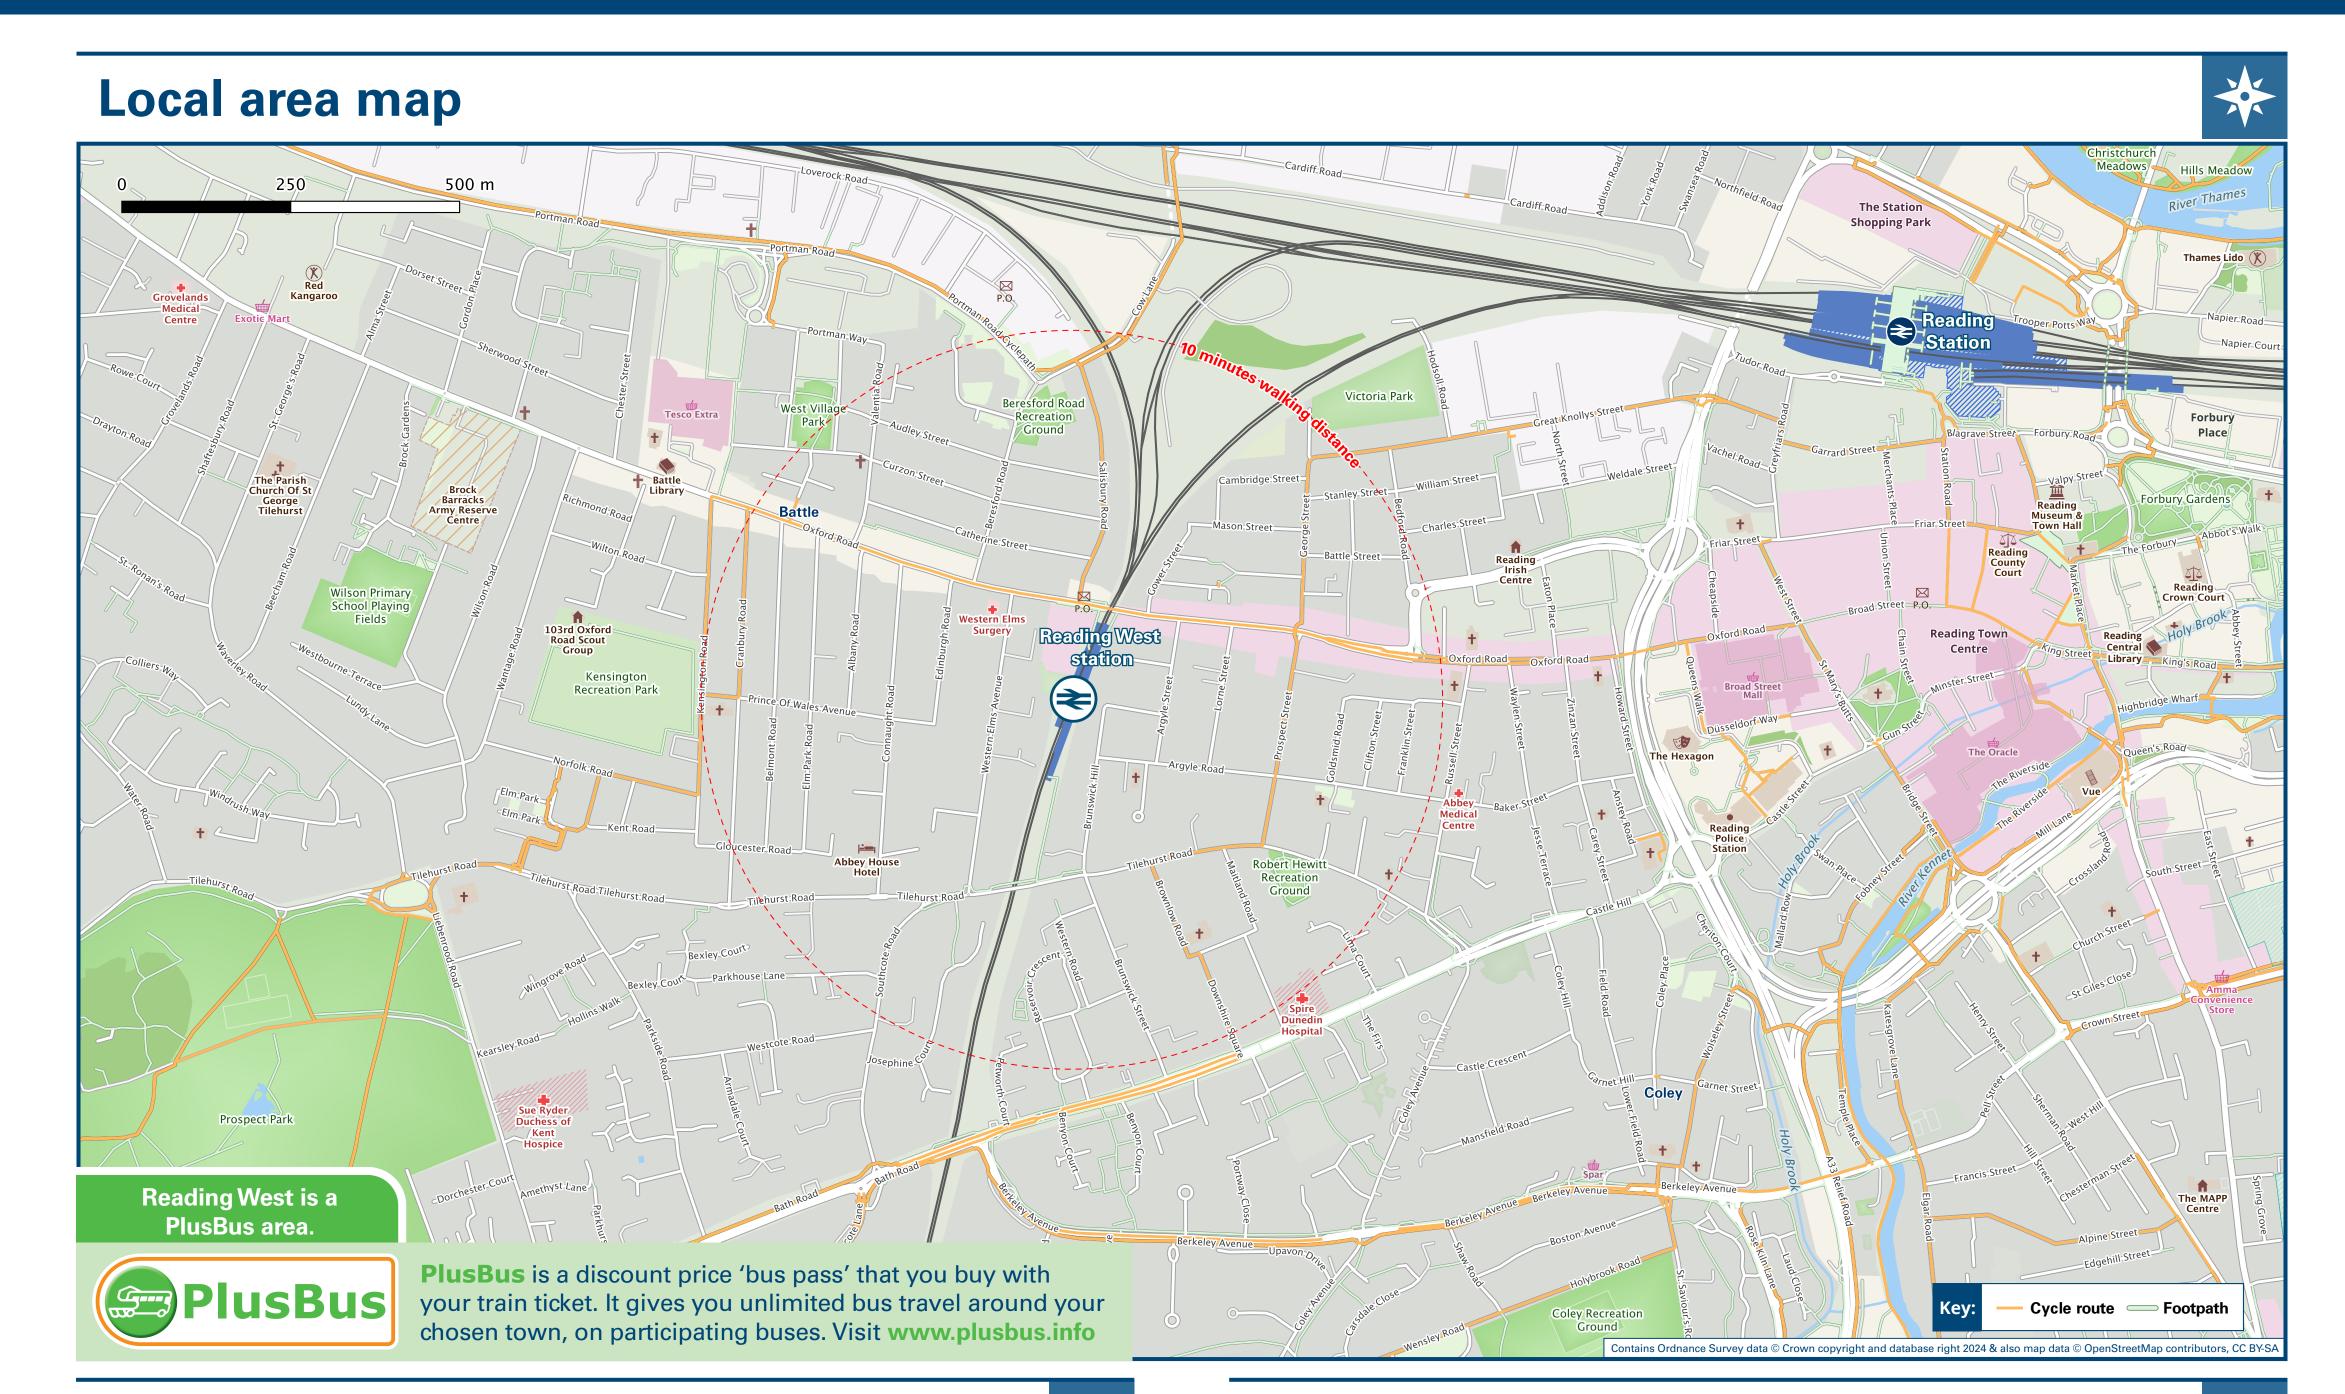

## Reading West Station

## Onward Travel Information

## Main destinations by bus (Data correct at January 2025) **DESTINATION BUS ROUTES BUS STOP** Calcot 15 Dee Park Little Heath 33 15 The Meadway 33 Norcot (Church End Lane) 17\* 16, 43# Purley Reading (Three Tuns / Wokingham Road) 17\* 15, 16, 17\*, 43# ■ Reading (Town Centre) Tilehurst (Dark Lane) 16 16~, 43# ■ Tilehurst Station \*\* 15, 17\* Tilehurst (The Triangle) 33 Tilehurst (The Water Tower) 15, 17\* Westwood Glen / Lower Elmstone Drive PlusBus destination, please see below for details. Bus routes 15, 16, 17 and 33 operate daily. For bus times and the latest bus service information, please contact Traveline on 0871 200 22 33. Extensive bus connections to all parts of Reading and beyond from bus stops at Reading station. Direct trains operate from Reading West station to Reading station. Notes For connecting train services to this destination, please change trains at Reading or see how to get to Tilehurst station for trains to Goring & Streatley and Pangbourne. # Bus route 43 operates limited Mondays to Saturdays services. No Sunday services. \* Night buses also operate on this service. ~ Alight bus at Kentwood Circle roundabout and walk 5 minutes along Oxford Road to Tilehurst Station.