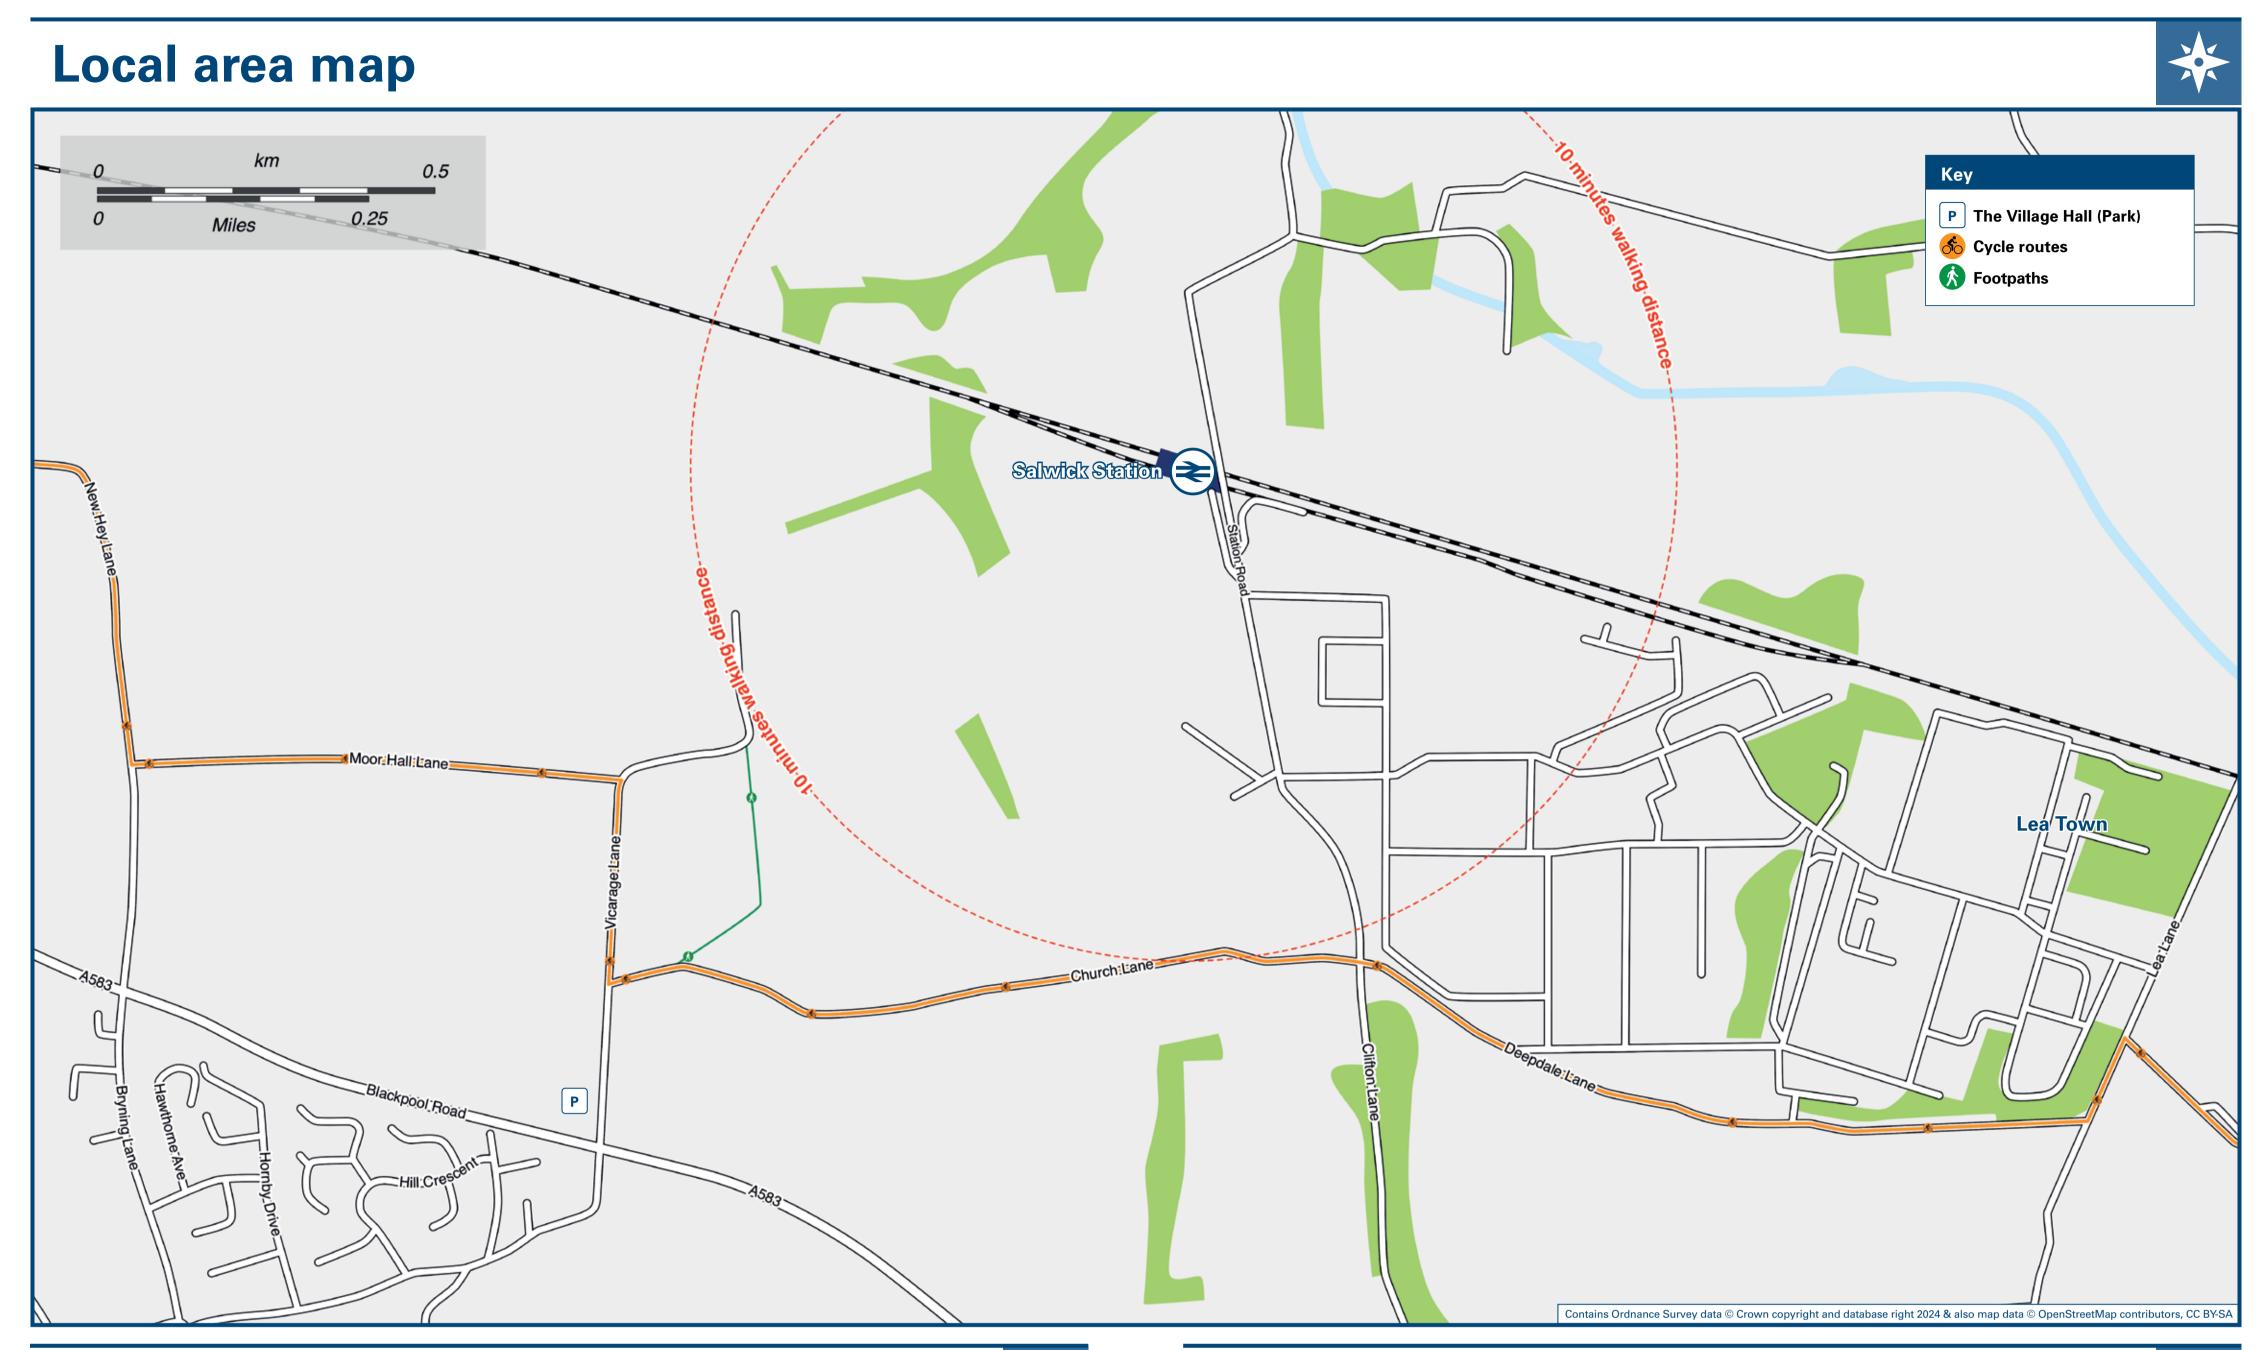

## THERE ARE NO REGULAR BUS SERVICES SERVING SALWICK RAILWAY STATION Salwick Station has no taxi rank or cab office. Advance

Information (Data correct at October 2024)

booking is essential, please consider using the following local operators: (Inclusion of this number doesn't represent any endorsement of the taxi firm)