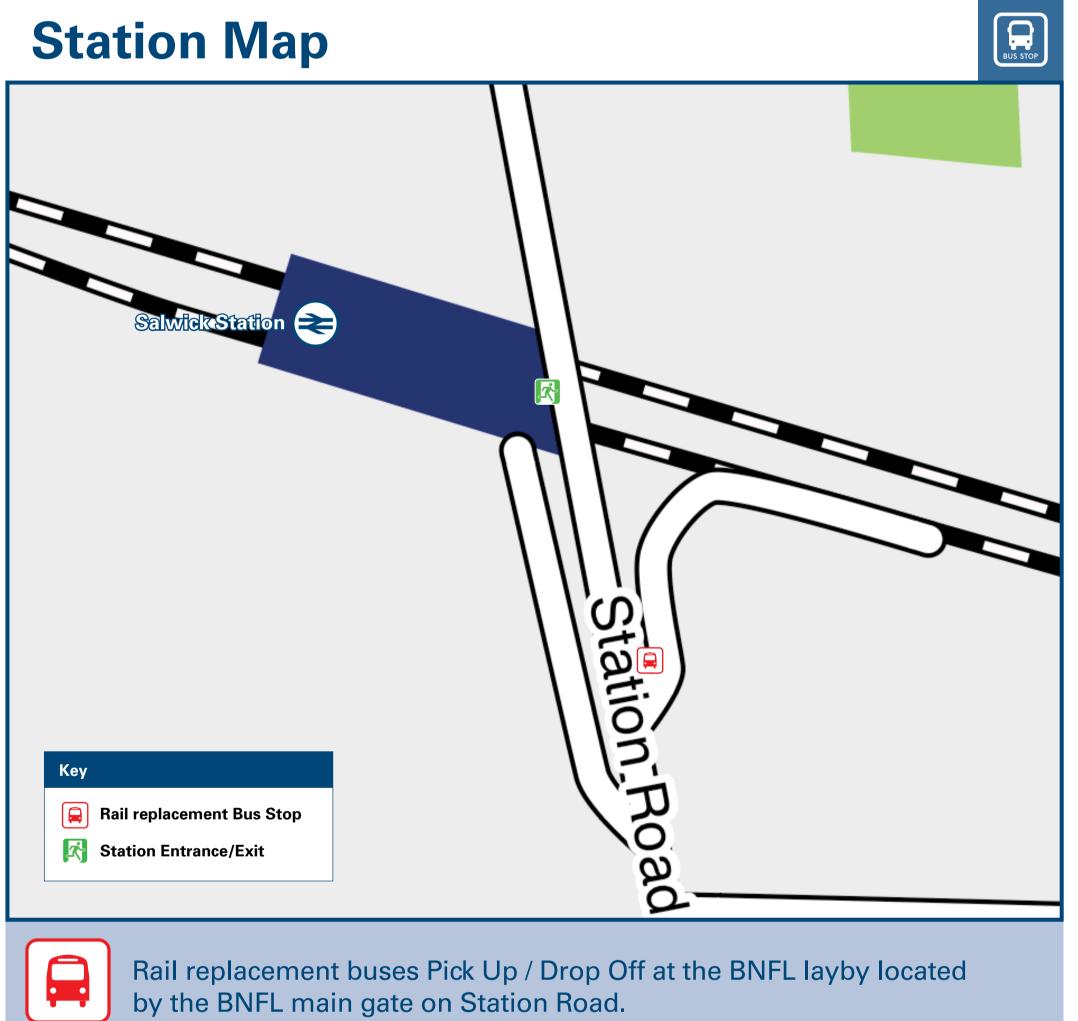

## THERE ARE NO REGULAR BUS SERVICES SERVING SALWICK RAILWAY STATION Salwick Station has no taxi rank or cab office. Advance

Information (Data correct at October 2024)

booking is essential, please consider using the following local operators: (Inclusion of this number doesn't represent any endorsement of the taxi firm)