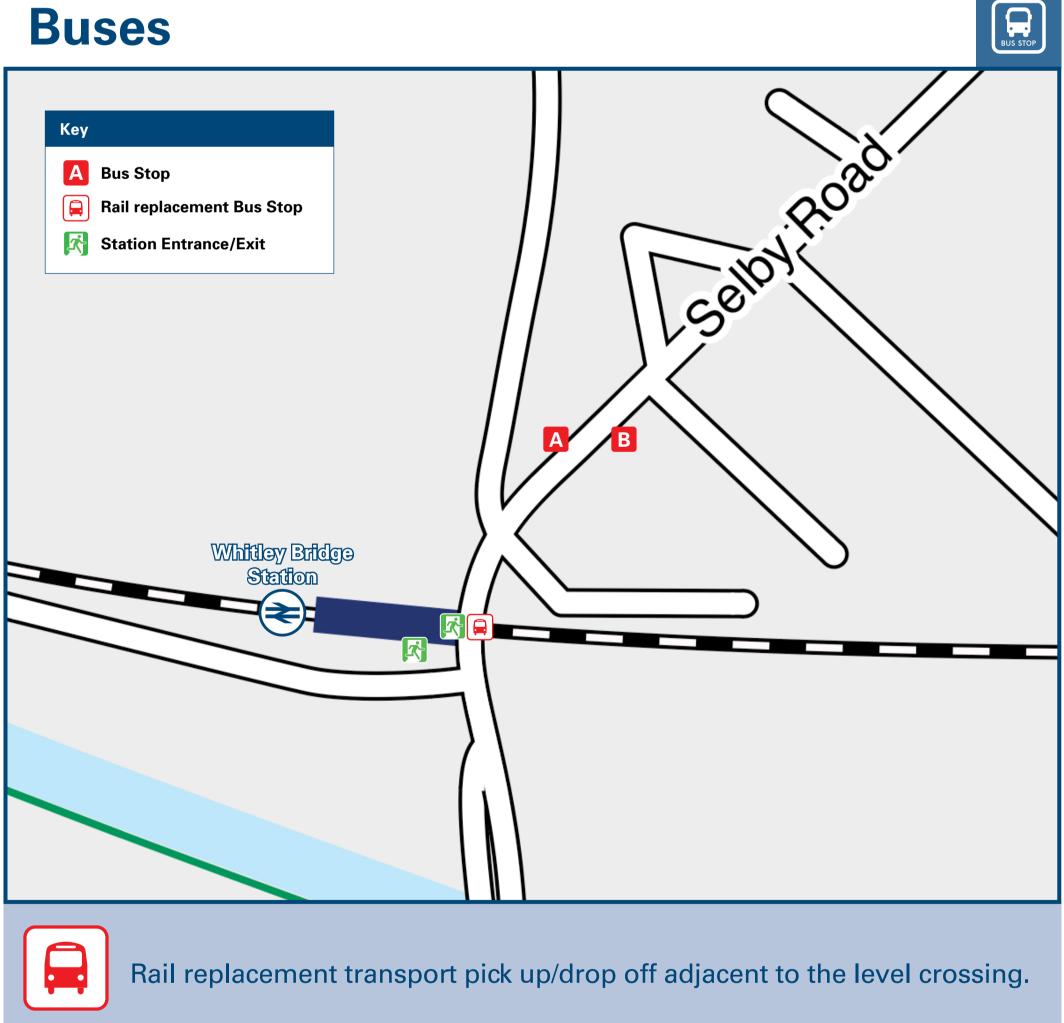

## Main destinations by bus (Data correct at October 2024)

| ESTINA | ATION                                                                                                                                                              | BUS ROUTES | BUS STOP         |  |  |  |  |
|--------|--------------------------------------------------------------------------------------------------------------------------------------------------------------------|------------|------------------|--|--|--|--|
| Beal   |                                                                                                                                                                    | 476        | В                |  |  |  |  |
| Brayt  | on                                                                                                                                                                 | 476        | A                |  |  |  |  |
| Burn   |                                                                                                                                                                    | 476        | A                |  |  |  |  |
| Chap   | el Haddlesey                                                                                                                                                       | 476        | A                |  |  |  |  |
| Eggb   | orough (Westfield Avenue)                                                                                                                                          | 476        | В                |  |  |  |  |
| Ferry  | bridge                                                                                                                                                             | 476        | <u> </u>         |  |  |  |  |
| Hens   | all €                                                                                                                                                              | 476*       | A                |  |  |  |  |
| Hut G  | Green (Horse & Jockey)                                                                                                                                             | 476        | A                |  |  |  |  |
| Kellin | igley                                                                                                                                                              | 476        | В                |  |  |  |  |
| Kellin | igton                                                                                                                                                              | 476        | В                |  |  |  |  |
| Knott  | tingley 😂                                                                                                                                                          | 476 B      |                  |  |  |  |  |
| Ponte  | efract 😂                                                                                                                                                           | 476        | В                |  |  |  |  |
| Selby  | (Bus Station / Railway Station)                                                                                                                                    | 476        | B<br>B<br>A<br>A |  |  |  |  |
| Selby  | College                                                                                                                                                            | 476        | A                |  |  |  |  |
| Selby  | (New War Memorial Hospital)                                                                                                                                        | 476        | A                |  |  |  |  |
| Whitl  | ey (George & Dragon)                                                                                                                                               | 476        | 476 B            |  |  |  |  |
| Notes  | hitley (George & Dragon)  Bus route 476 operates Mondays to Saturdays only. No Sunday services. For bus times please see bus stop timetables or contact Traveline. |            |                  |  |  |  |  |