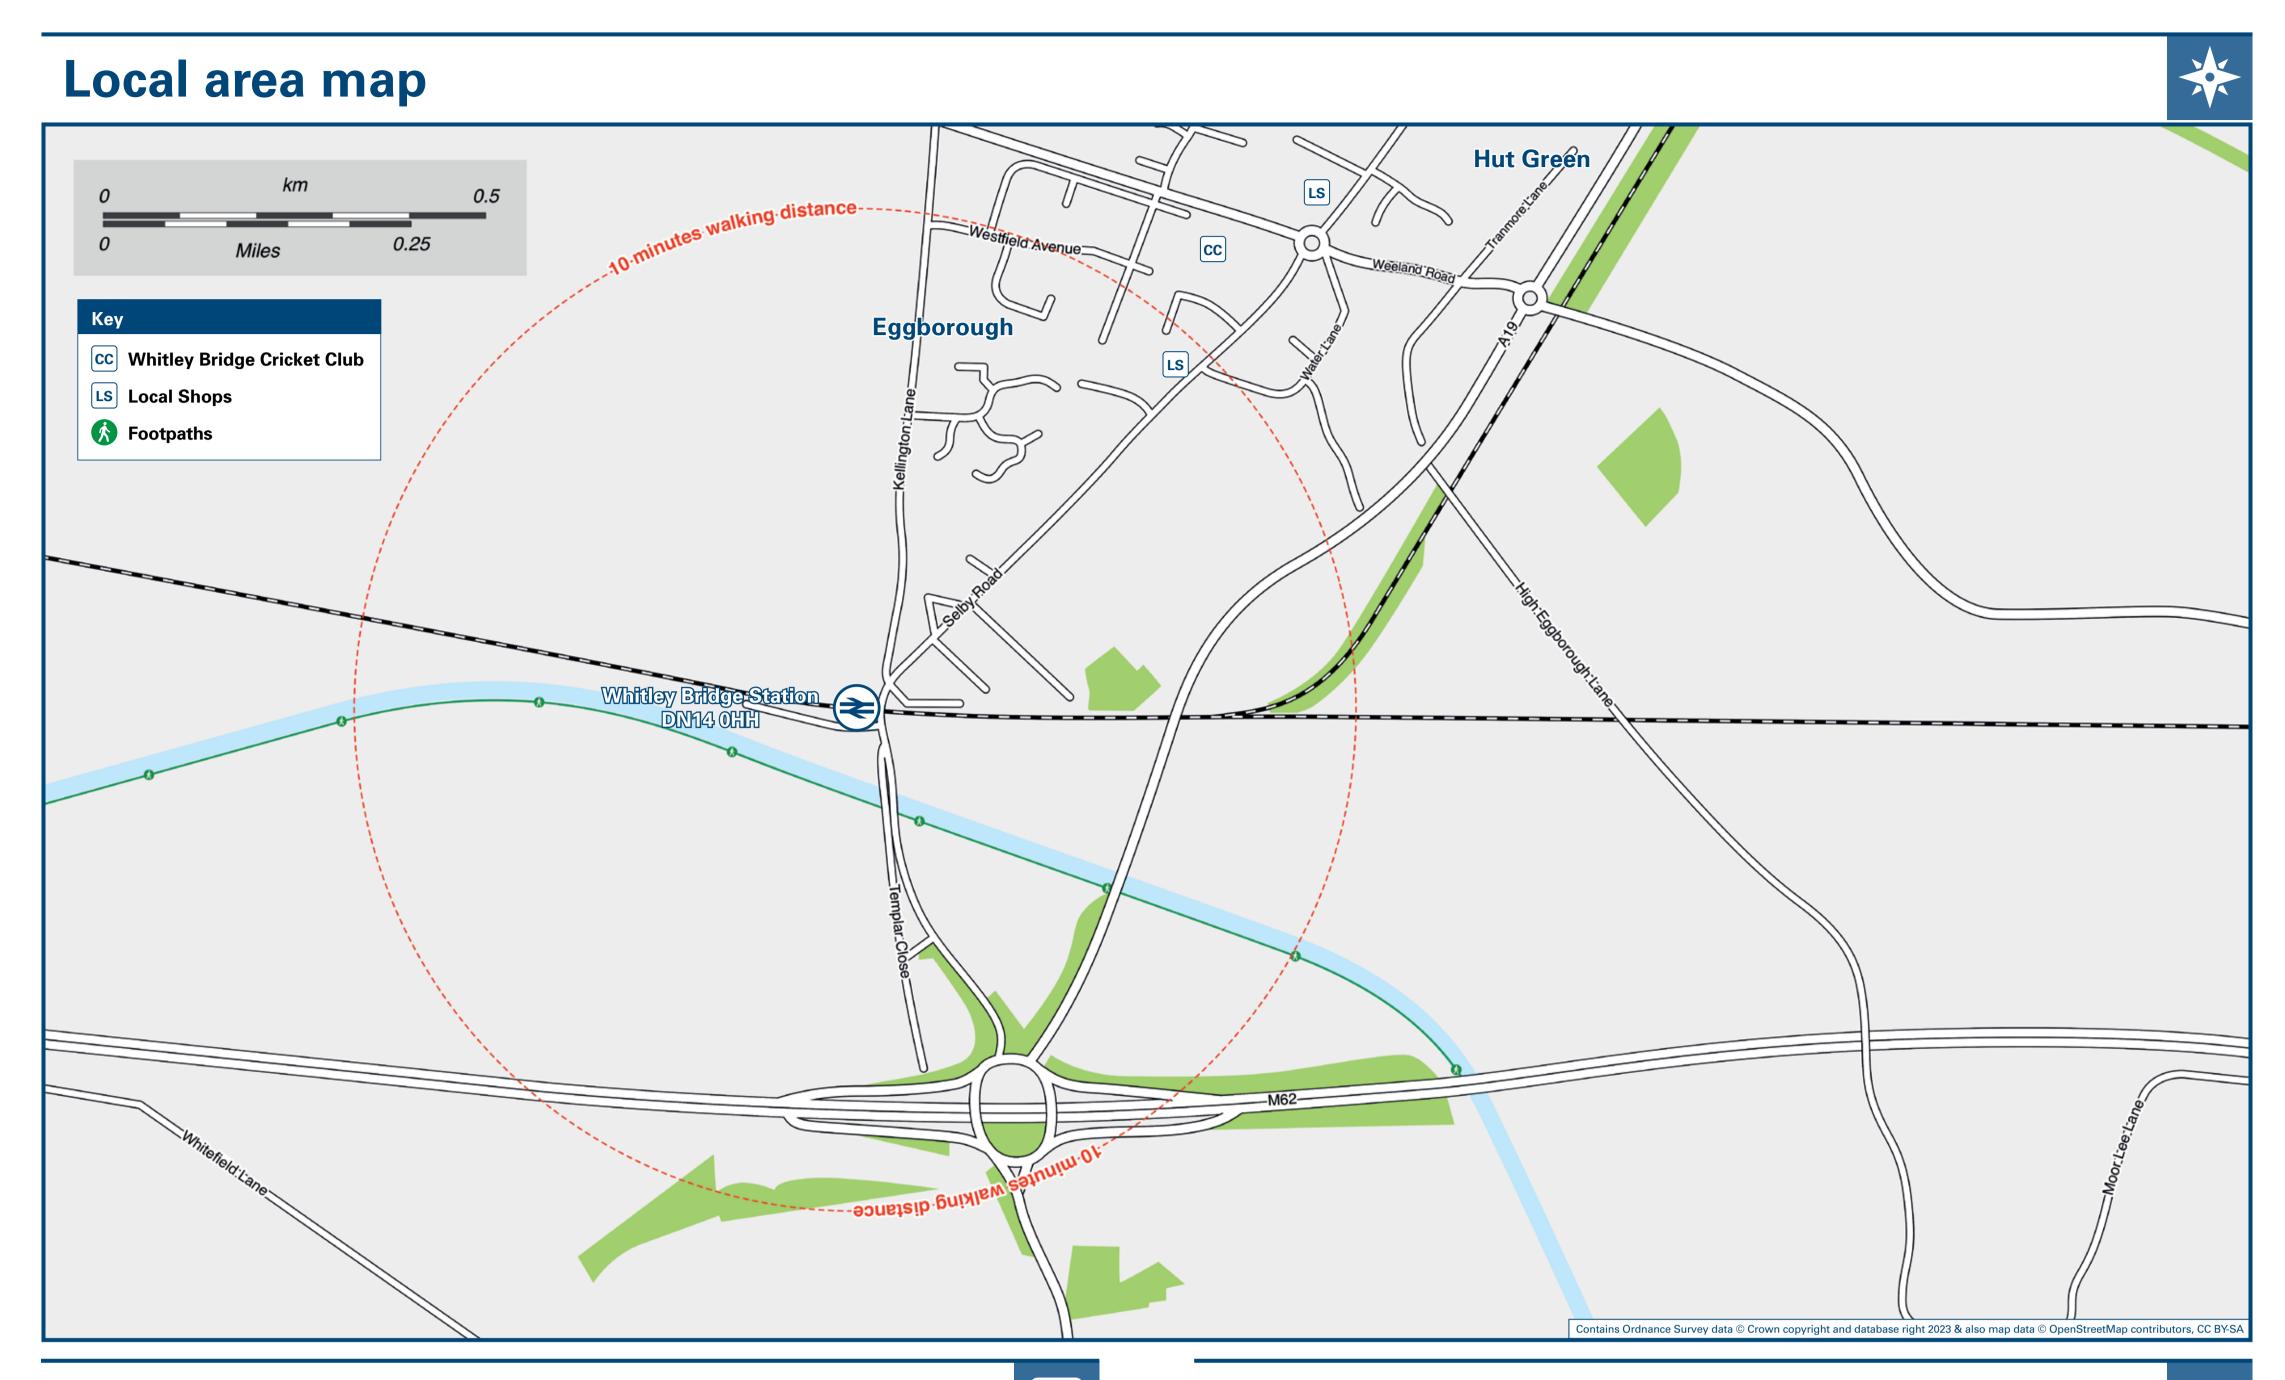

## Whitley Bridge Station

## Whitley Bridge Station Onward Travel Information





## Main destinations by bus (Data correct at October 2024)

| ESTINA | ATION                                                                                                                                                              | BUS ROUTES | BUS STOP         |  |  |  |  |
|--------|--------------------------------------------------------------------------------------------------------------------------------------------------------------------|------------|------------------|--|--|--|--|
| Beal   |                                                                                                                                                                    | 476        | В                |  |  |  |  |
| Brayt  | on