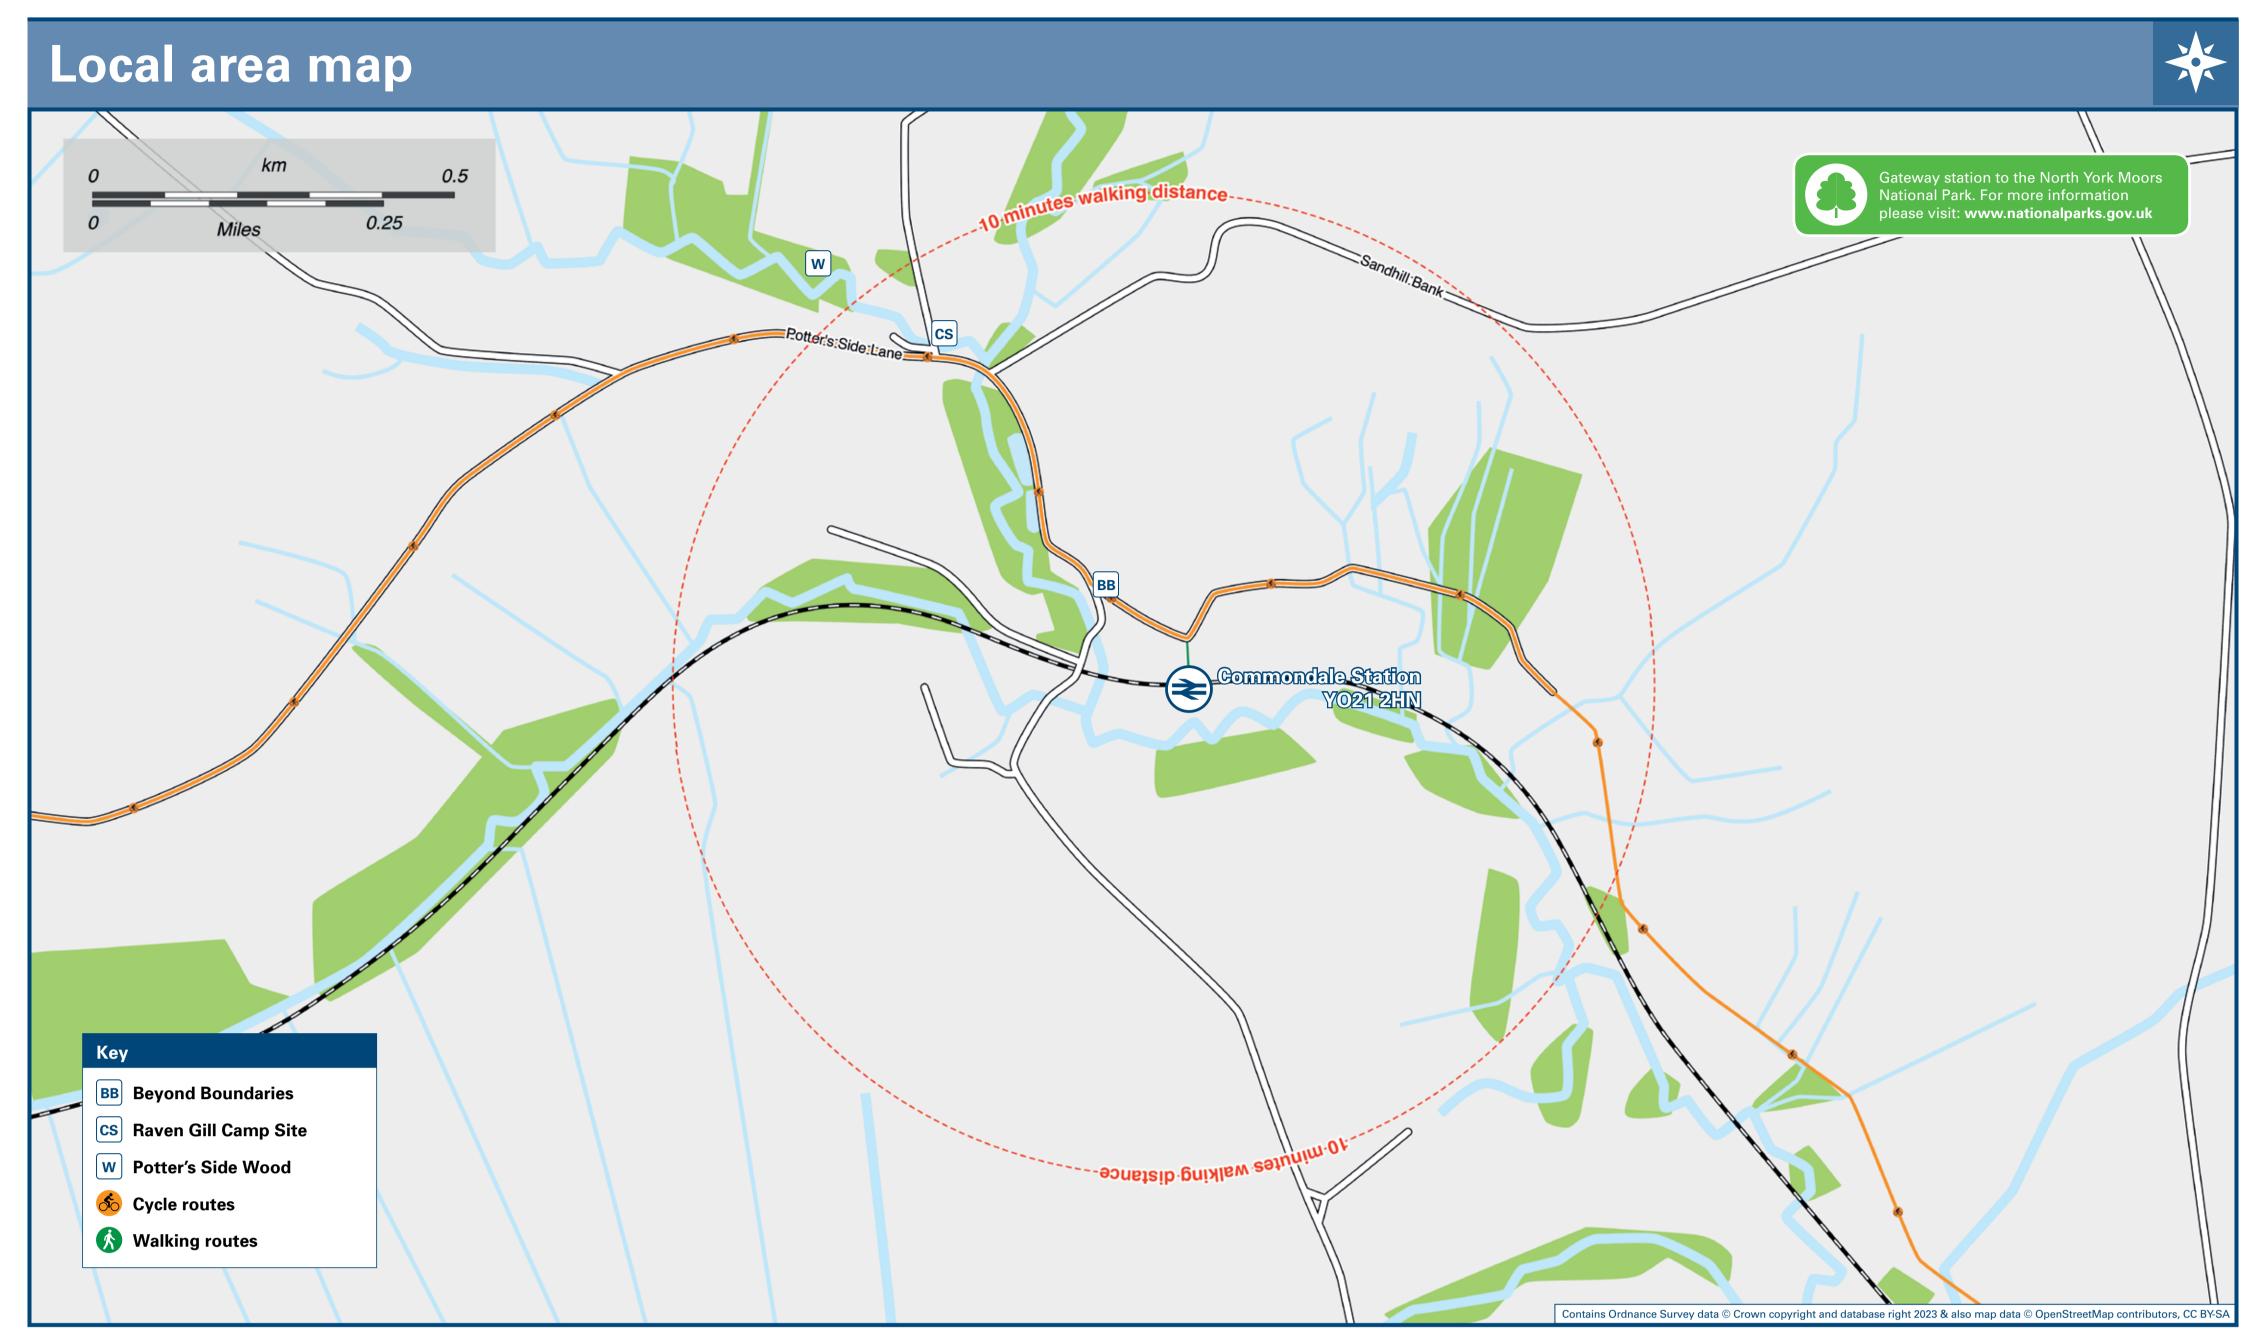

# Commondale Station

National Park North York Moors National Park www.northyorkmoors.org.uk

Dogs Travel Free on the Esk Valley Line.

Commondale station has no taxi rank or cab office. Advance booking is essential, please consider using the following local operators: (Inclusion of this number doesn't represent any endorsement of the taxi firm)