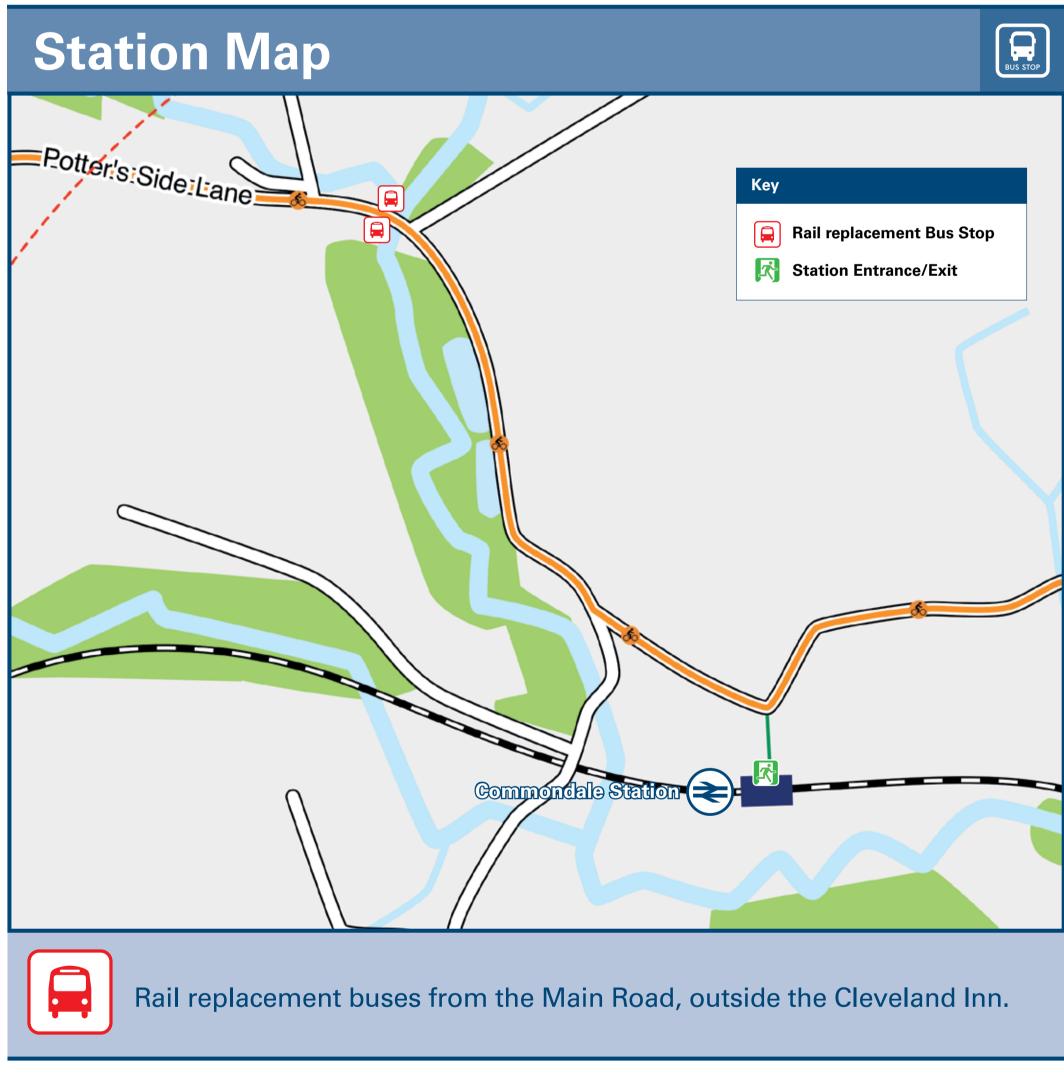

# Commondale Station

## THERE ARE NO FREQUENT LOCAL BUS SERVICES CALLING AT COMMONDALE RAILWAY STATION

For more information about Esk Valley rail services between Whitby and Middlesbrough please visit www.eskvalleyrailway.co.uk