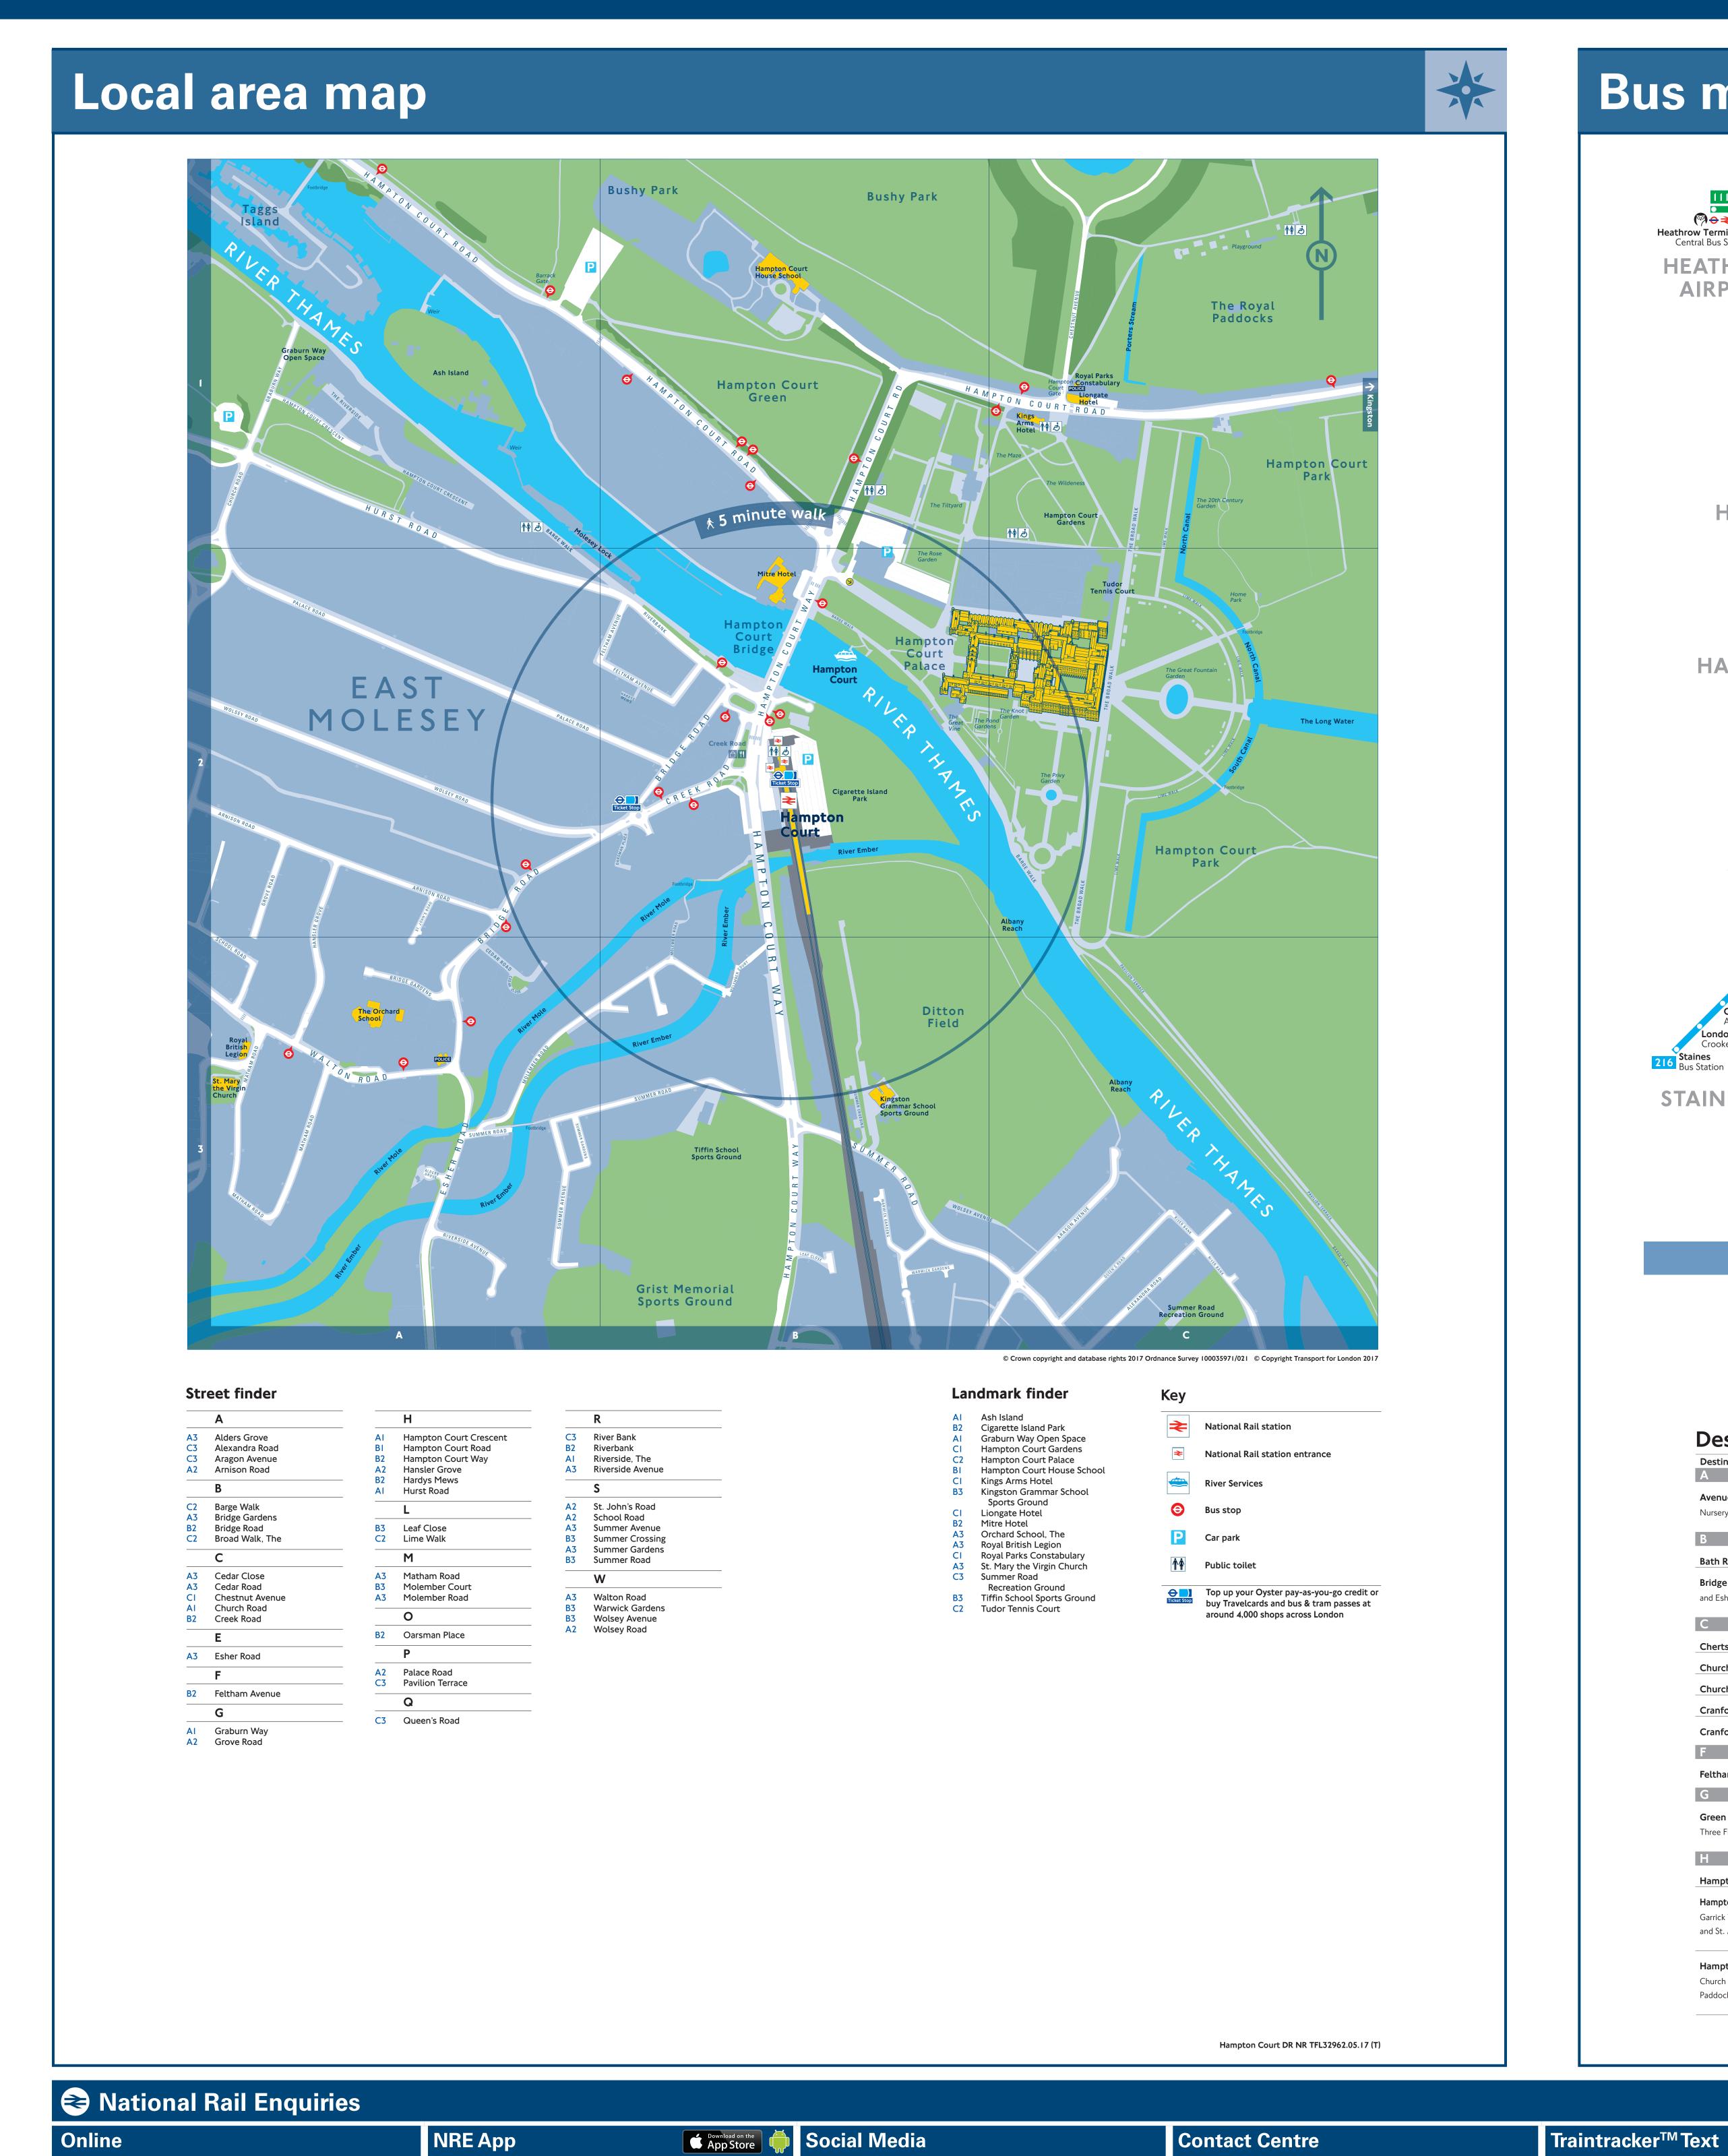

Free National Rail Enquiries app for iOS and

f facebook.com/nationalrailenq

@nationalrailenq



Online

www.tfl.gov.uk

Book a London Taxi

Dial-A-Cab - 020 7253 5000

**Radio Taxis – 020 7272 0272** 

vary, so please check when booking.

There is a charge when booking by phone, and other terms and conditions may



24 hour Travel Information

For train times and fares. Calls from landlines are typically charged between 2p

and 10p per minute and calls from mobiles typically cost between 10p and 40p per

0343 222 1234

ninute. Connections charges may apply.

03457 48 49 50

Calls cost no more than calls to geographic numbers (01 or 02) and may be

8 49 50

(plus usual text costs).

Text station name to the above number for live departure and arrival times direct to

your mobile. Tr