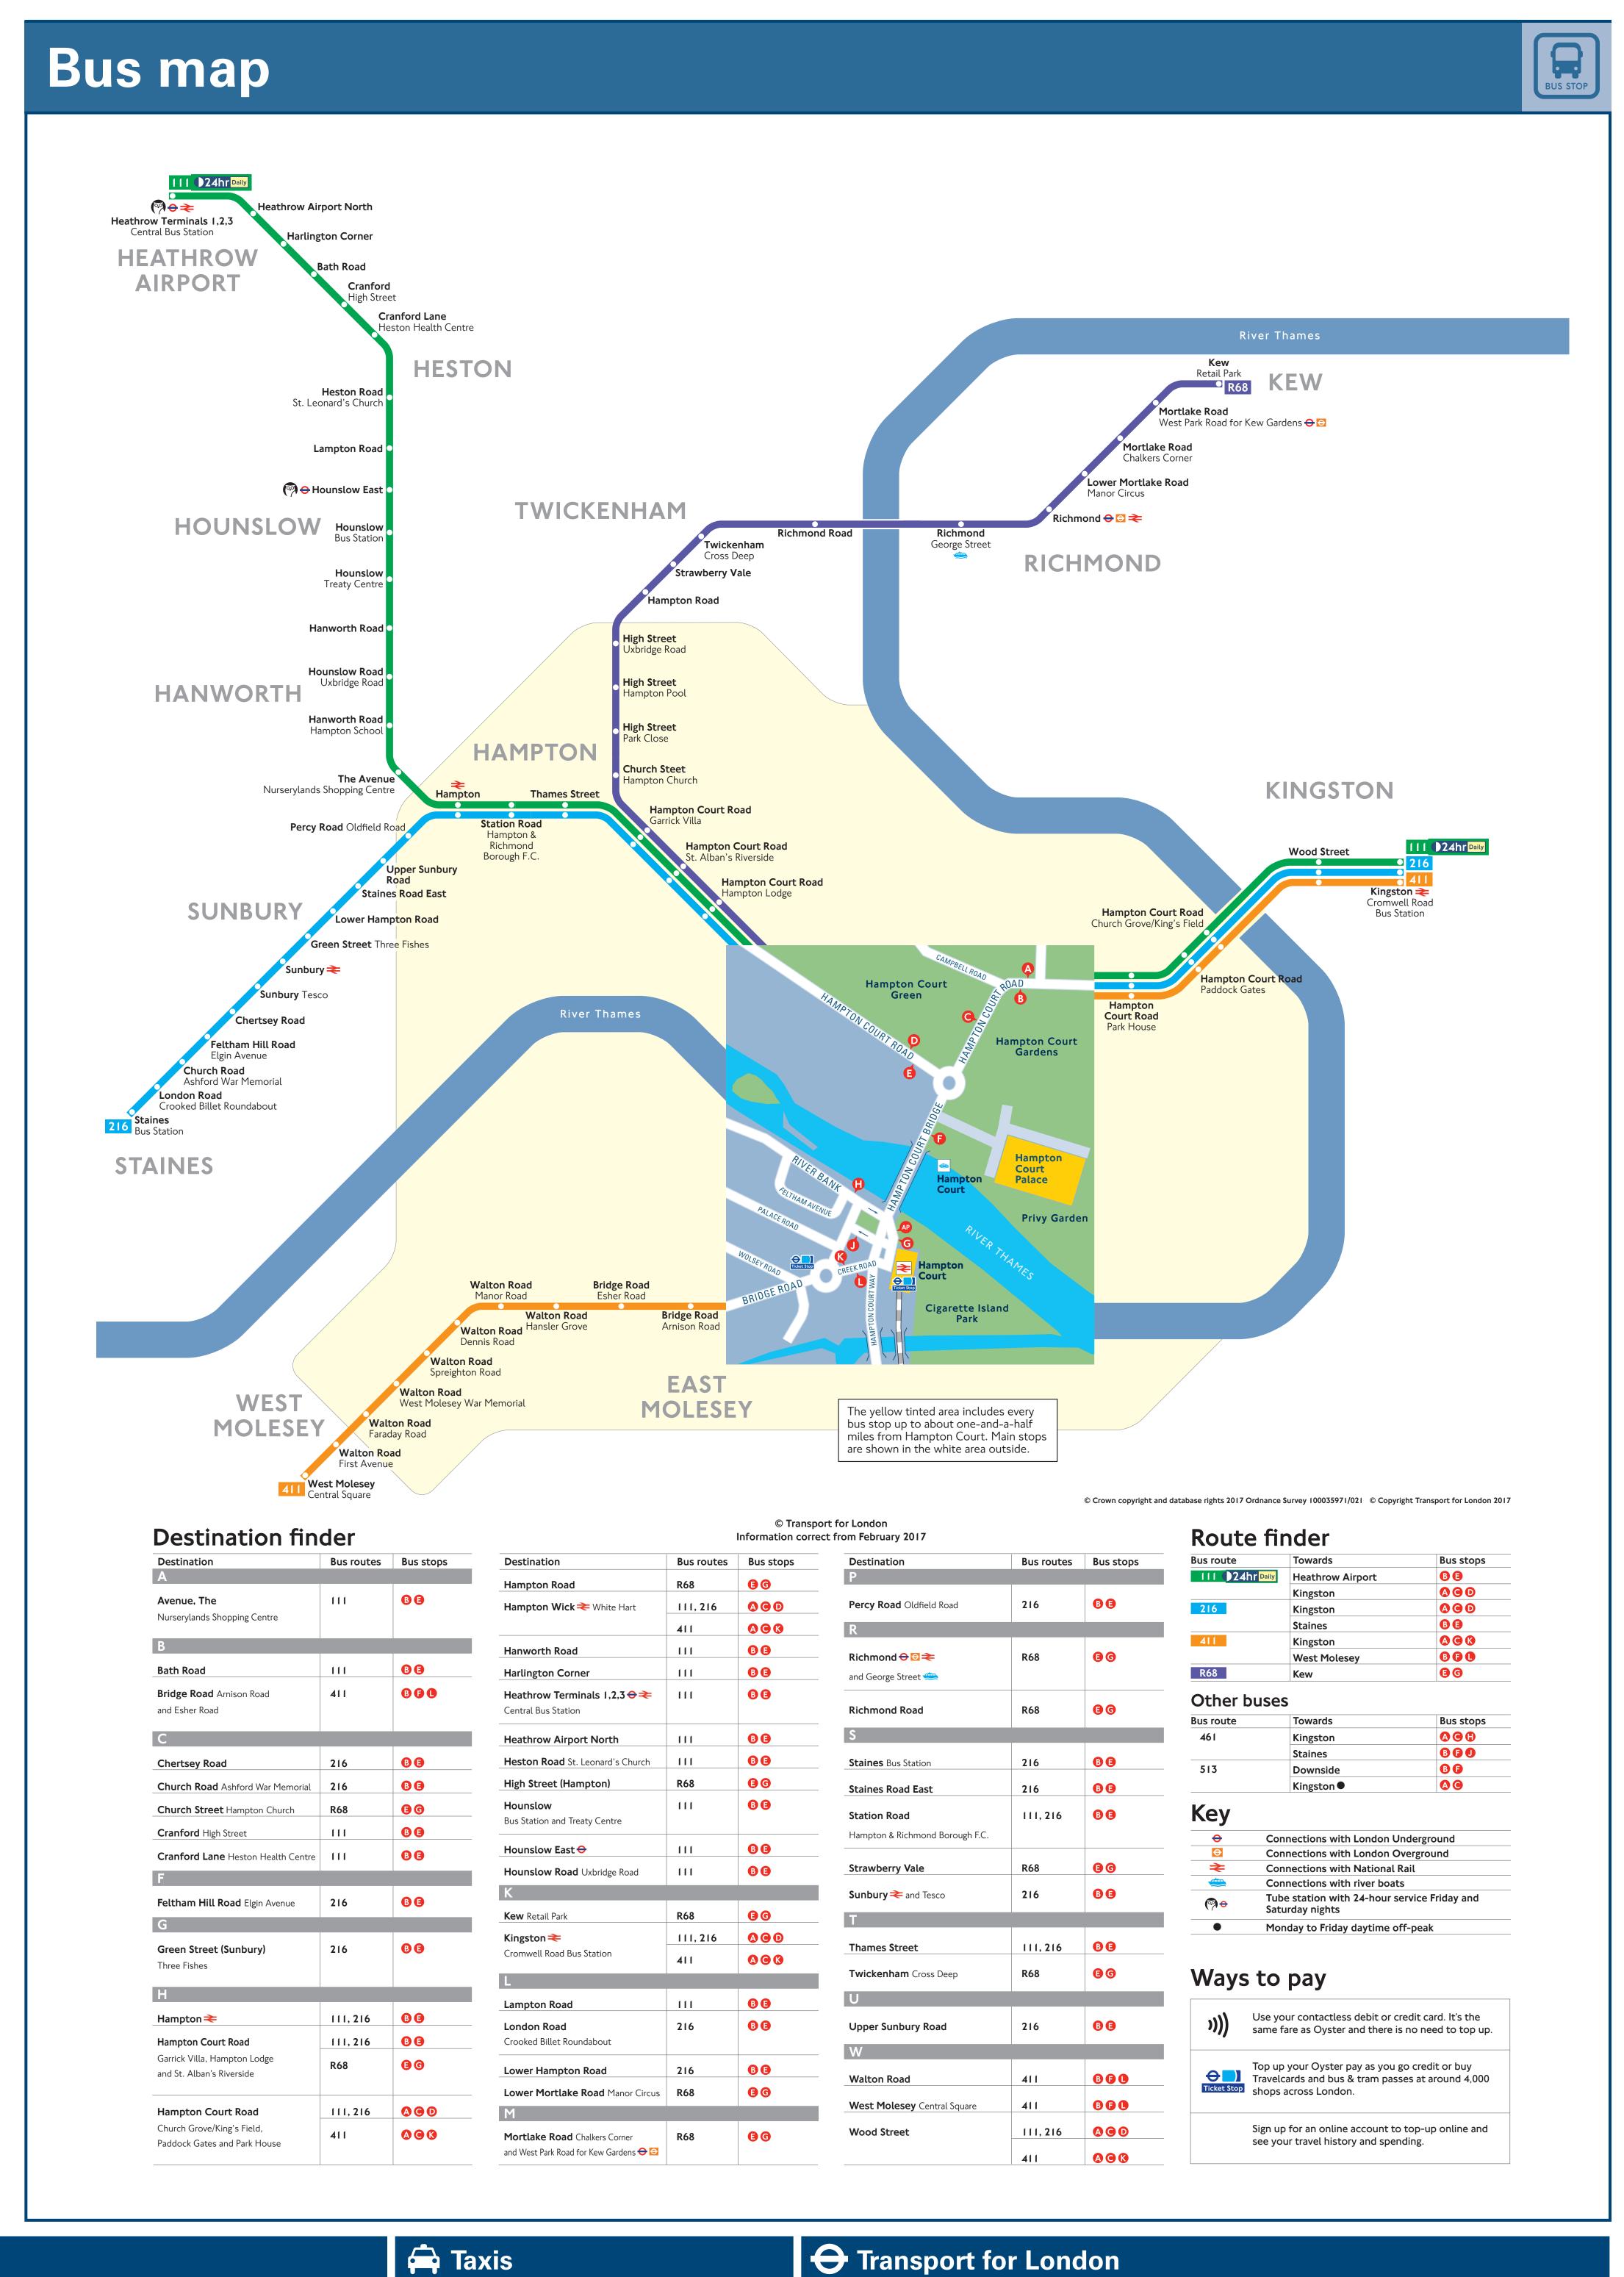

Free National Rail Enquiries app for iOS and

f facebook.com/nationalrailenq

@nationalrailenq



Online

www.tfl.gov.uk

Book a London Taxi

Dial-A-Cab - 020 7253 5000

**Radio Taxis – 020 7272 0272** 

vary, so please check when booking.

There is a charge when booking by phone, and other terms and conditions may



24 hour Travel Information

For train times and fares. Calls from landlines are typically charged between 2p

and 10p per minute and calls from mobiles typically cost between 10p and 40p per

0343 222 1234

ninute. Connections charges may apply.

03457 48 49 50

Calls cost no more than calls to geographic numbers (01 or 02) and may be

8 49 50

(plus usual text costs).

Text station name to the above number for live departure and arrival times direct to

your mobile. Trai