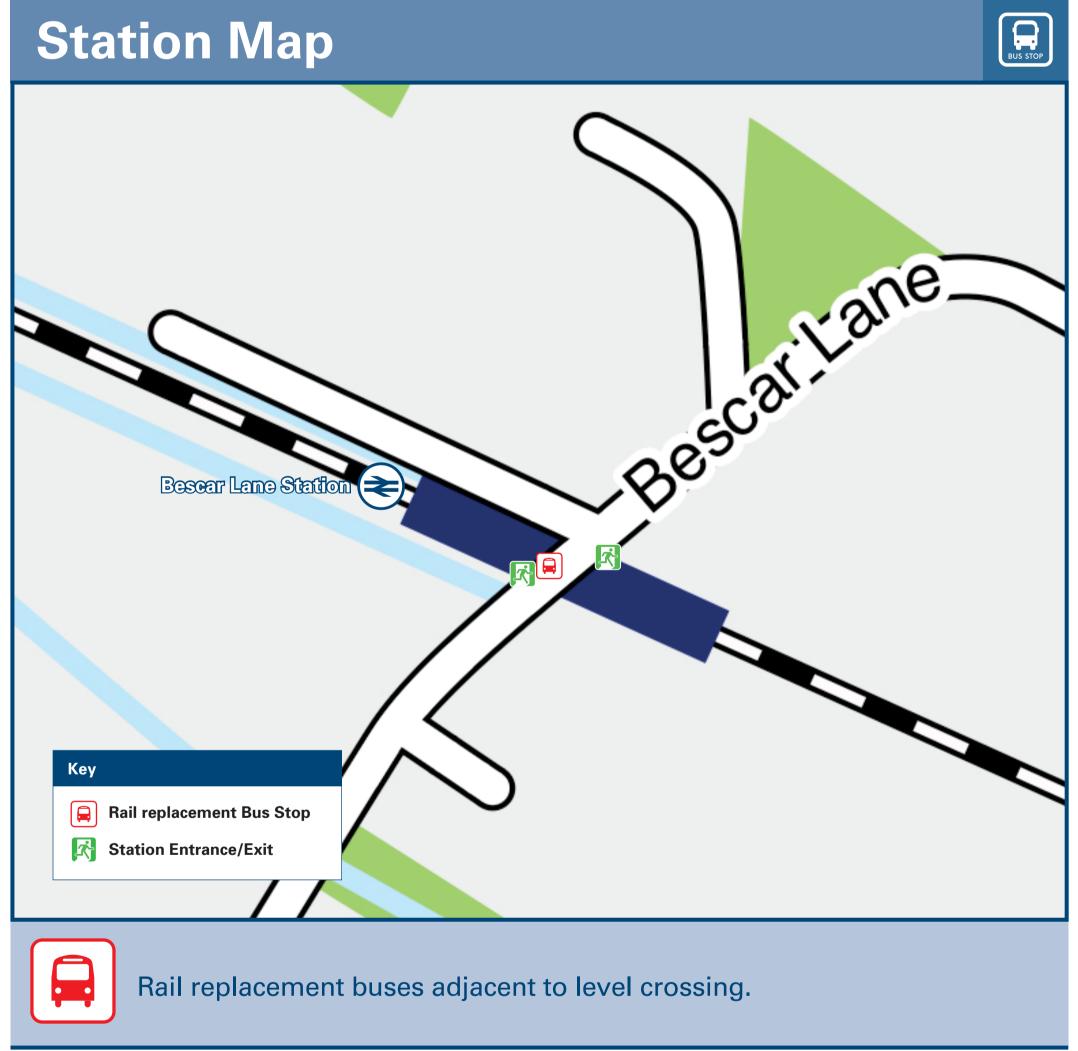

## Bescar Lane Station

## Bescar Lane Station Onward Travel Information







| <b>Further information</b>                                                                              | on about a | ll onward travel                                                                                |                                               |                                                          |                                                                                                                                                                                              |                |                                                                                                |                                             |                                                                   |  |
|-----------------------------------------------