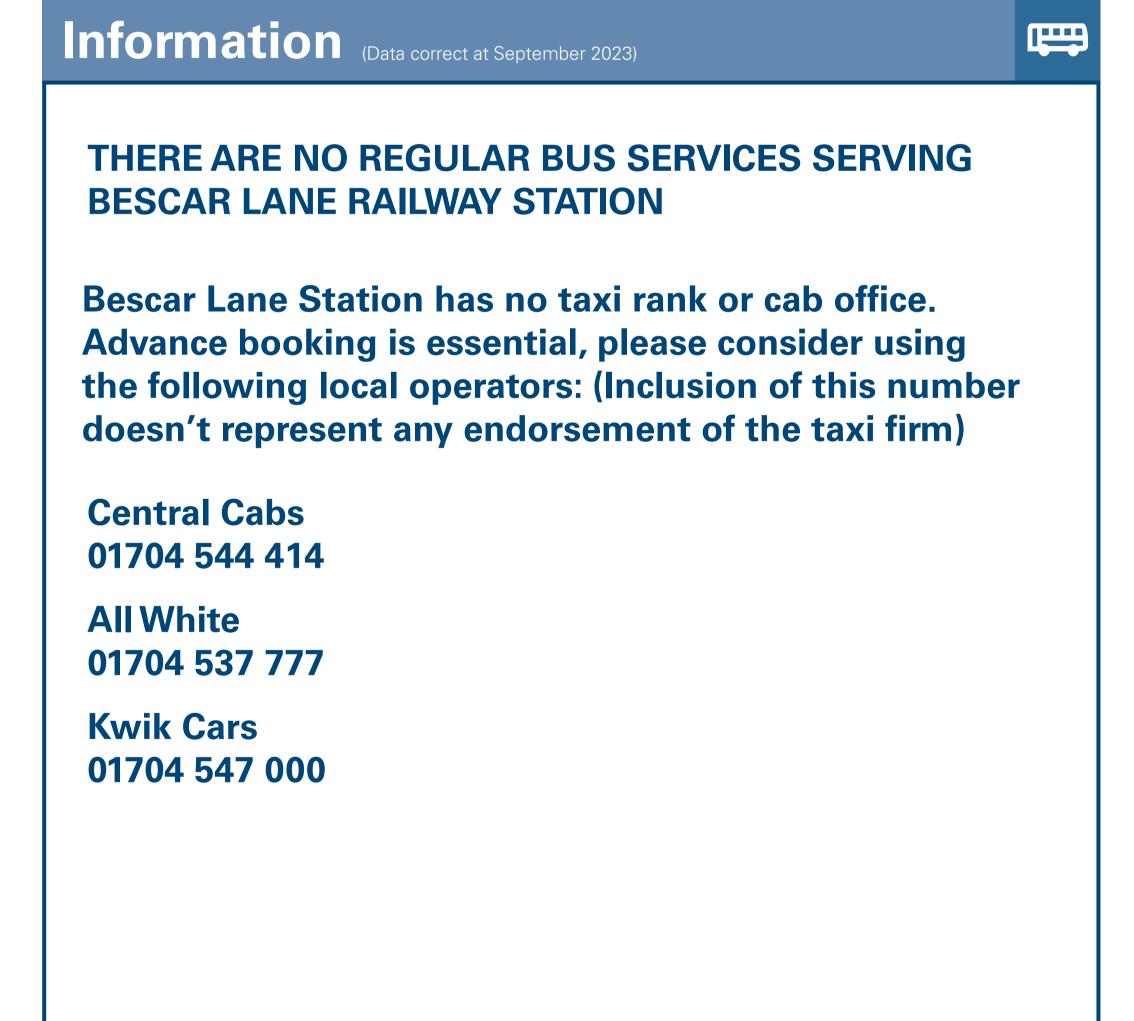

## Bescar Lane Station

## Bescar Lane Station Onward Travel Information







| <b>Further information</b>                                                                              | on about a | ll onward travel                                                                                |                                               |                                                          |                                                                                                                                                                                              |                |                                                                                                |                                             |                                                                   |  |
|-------------------------------------------------