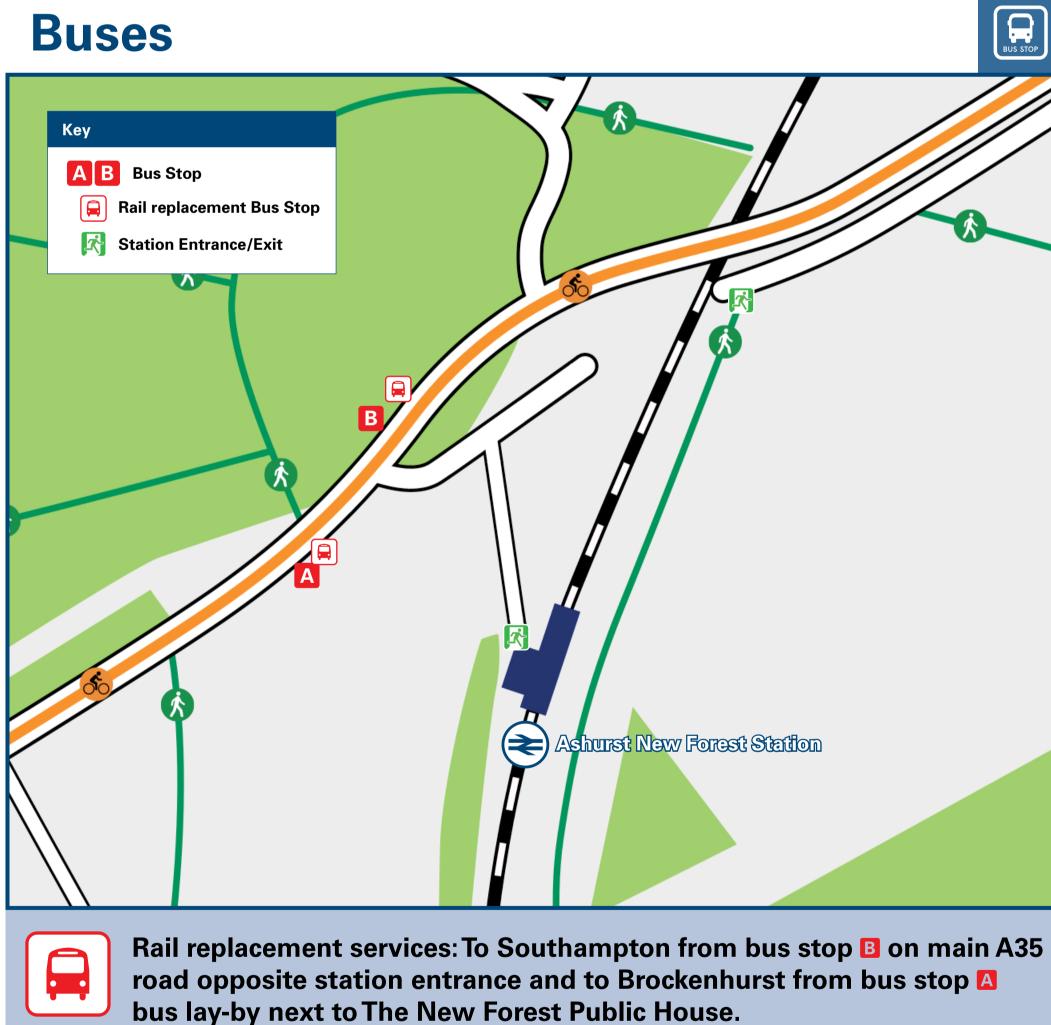

## Main destinations by bus (Data correct at October 2024)

**DESTINATION BUS STOP BUS ROUTES** 15 minutes walk from this station (see Local area shop) **Ashurst Village** 6, New Forest Tour Bus\* **New Forest Tour Bus\* Brockenhurst New Forest Tour Bus\*** Burley **Fordingbridge New Forest Tour Bus\*** Foxhills **Hollands Wood Campsite** Taxi or take bus route 6 from Stop (B) to Ashurst Village (Shops) then 15 minutes walk from there. **Longdown Activity Farm New Forest Tour Bus\* Lower Buckland (For New Forest Hospital) Lymington €** 6, New Forest Tour Bus\* Lyndhurst Millbrook 😂 **New Forest Tour Bus\* New Forest Wildlife Park Ringwood (for Ringwood Brewery) New Forest Tour Bus\*** Rushington **New Forest Tour Bus\* Sandy Balls Holiday Centre** Southampton В **Totton ᢒ** Bus route 6 operates daily. For bus times and further information contact Traveline on 0871 200 22 33 or morebus (for New Forest Tour Bus) call 01202 338 420 or Bluestar Buses (for bus route 6) call 01202 338 421. Direct trains operate to this destination from this Station. Notes Change trains at Brockenhurst for Lymington Town station, also serves Lymington Pier for ferry connections to Yarmouth Isle of Wight. \* New Forest Tour Bus (Blue, Green & Red Routes) operates daily from July to September, please see the website for more details: www.morebus.co.uk/about-NFT