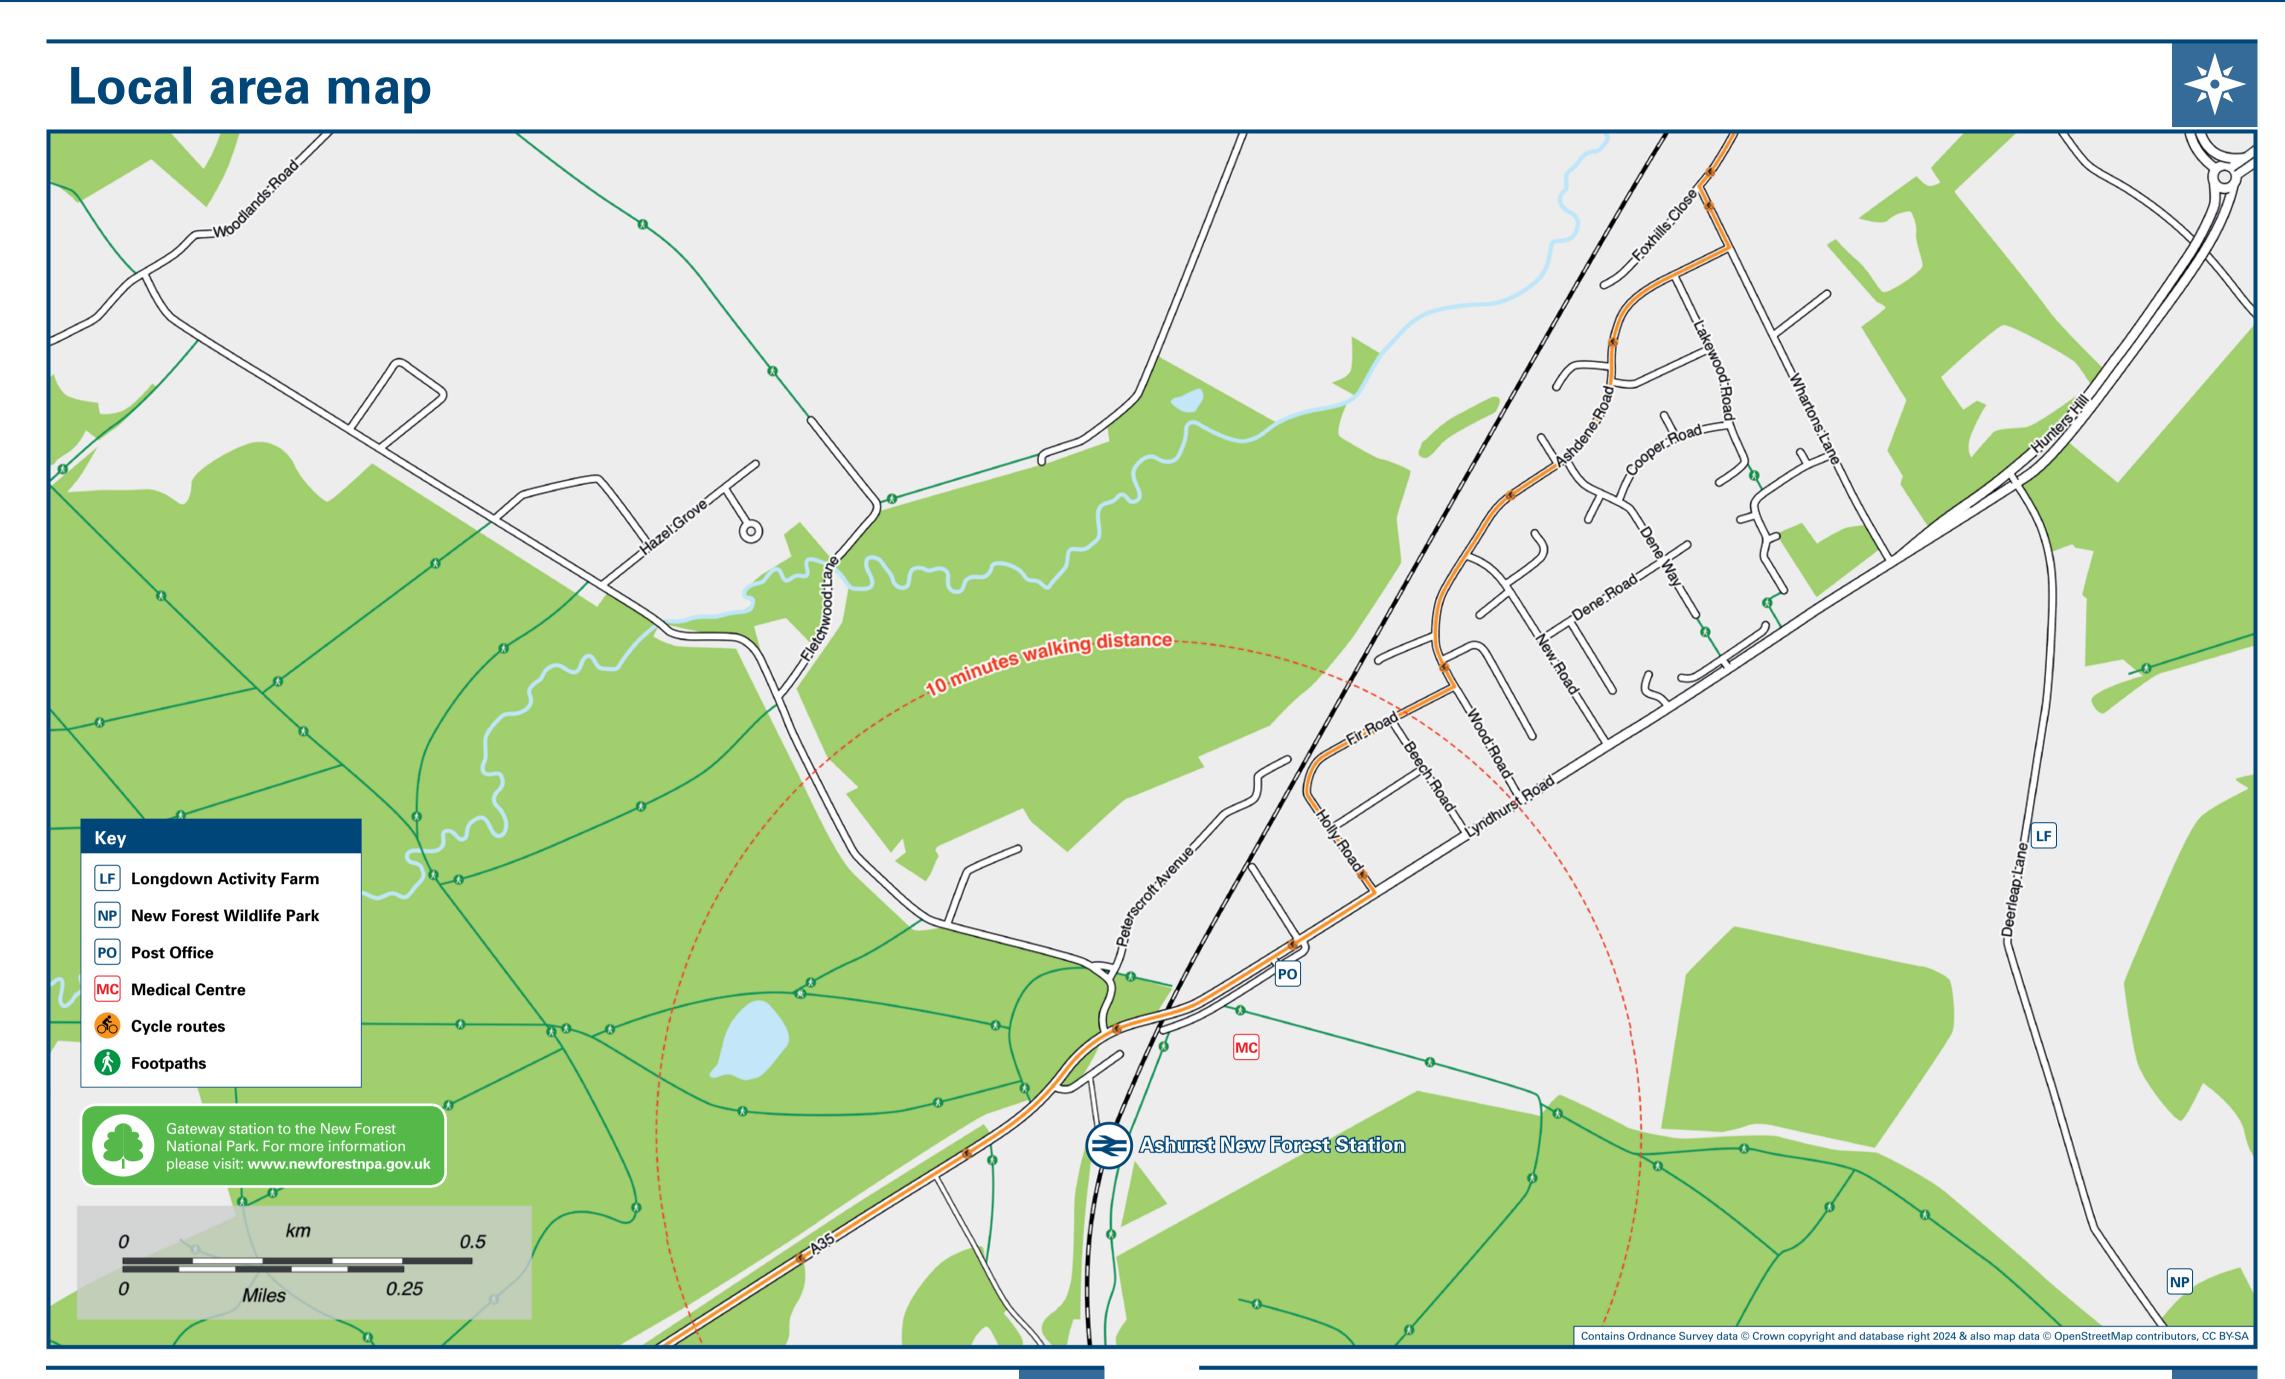

## Main destinations by bus (Data correct at October 2024)

**DESTINATION BUS STOP BUS ROUTES** 15 minutes walk from this station (see Local area shop) **Ashurst Village** 6, New Forest Tour Bus\* **New Forest Tour Bus\* Brockenhurst New Forest Tour Bus\*** Burley **Fordingbridge New Forest Tour Bus\*** Foxhills **Hollands Wood Campsite** Taxi or take bus route 6 from Stop (B) to Ashurst Village (Shops) then 15 minutes walk from there. **Longdown Activity Farm New Forest Tour Bus\* Lower Buckland (For New Forest Hospital) Lymington €** 6, New Forest Tour Bus\* Lyndhurst Millbrook 😂 **New Forest Tour Bus\* New Forest Wildlife Park Ringwood (for Ringwood Brewery) New Forest Tour Bus\*** Rushington **New Forest Tour Bus\* Sandy Balls Holiday Centre** Southampton В **Totton ᢒ** Bus route 6 operates daily. For bus times and further information contact Traveline on 0871 200 22 33 or morebus (for New Forest Tour Bus) call 01202 338 420 or Bluestar Buses (for bus route 6) call 01202 338 421. Direct trains operate to this destination from this Station. Notes Change trains at Brockenhurst for Lymington Town station, also serves Lymington Pier for ferry connections to Yarmouth Isle of Wight. \* New Forest Tour Bus (Blue, Green & Red Routes) operates daily from July to September, please see the website for more details: www.morebus.co.uk/about-NFT