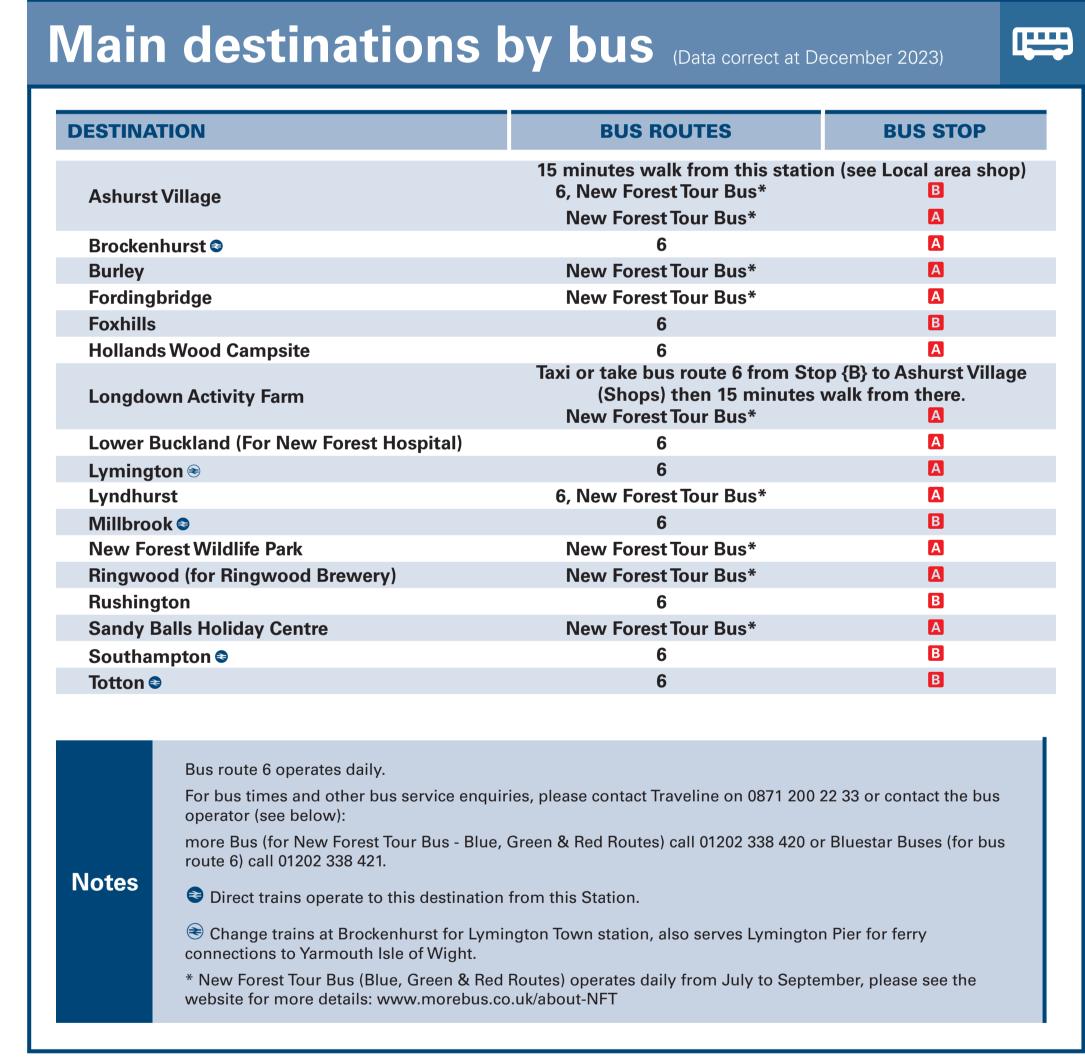

**A1 Cars Totton** 023 8086 8885

**Forest Edge Travel** 023 8087 2949

| <b>Further informatio</b>                                                     | n about all onwa | rd travel                                                    |                |                                      |                           |                                                                                                                                                                                             |  |                |  |                                                                                     |                                                   |     |
|-------------------------------------------------------------------------------|------------------|--------------------------------------------------------------|----------------|--------------------------------------|---------------------------|---------------------------------------------------------------------------------------------------------------------------------------------------------------------------------------------|--|----------------|--|-------------------------------------------------------------------------------------|---------------------------------------------------|-----|
| Local Cycle Info                                                              | Natior           | National Cycle Info                                          |                | <b>Bus Times</b>                     |                           | NextBuses                                                                                                                                                                                   |  | . mobi         |  | PlusBus                                                                             | usBus                                             |     |
| newforest.gov.uk For more information about cycle routes.  National Rail Enqu | Sustrans is th   | <b>1s.org.uk</b><br>e UK's leading sustainable trans         | sport charity. | See timetable displays at bus stops. | traveli<br>public transpo | www.traveline.info 0871 200 22 33 calls cost 12p per minute plus your phone company's access charge                                                                                         |  |                |  | plusbus.info A discount price 'bus pass' the you unlimited bus travel around buses. | hat you buy with your train ti                    |     |
| Online                                                                        | NRE App          |                                                              | Social Me      | edia                                 |                           | Alert Me                                                                                                                                                                                    |  | Contact Centre |  | PlusBik                                                                             | æ                                                 | P & |
| nationalrail.co.uk                                                            |                  | Free National Rail Enquiries app for iOS and Android @nation |                | alrailenq                            |                           | You can sign up to Alert Me messages on the National Rail Enquiries website where you can receive train an platform notifications directly to your smart phone.  nationalrail.co.uk/alertme |  |                |  |                                                                                     | nationalrail.co.uk/plusbike For more information. |     |