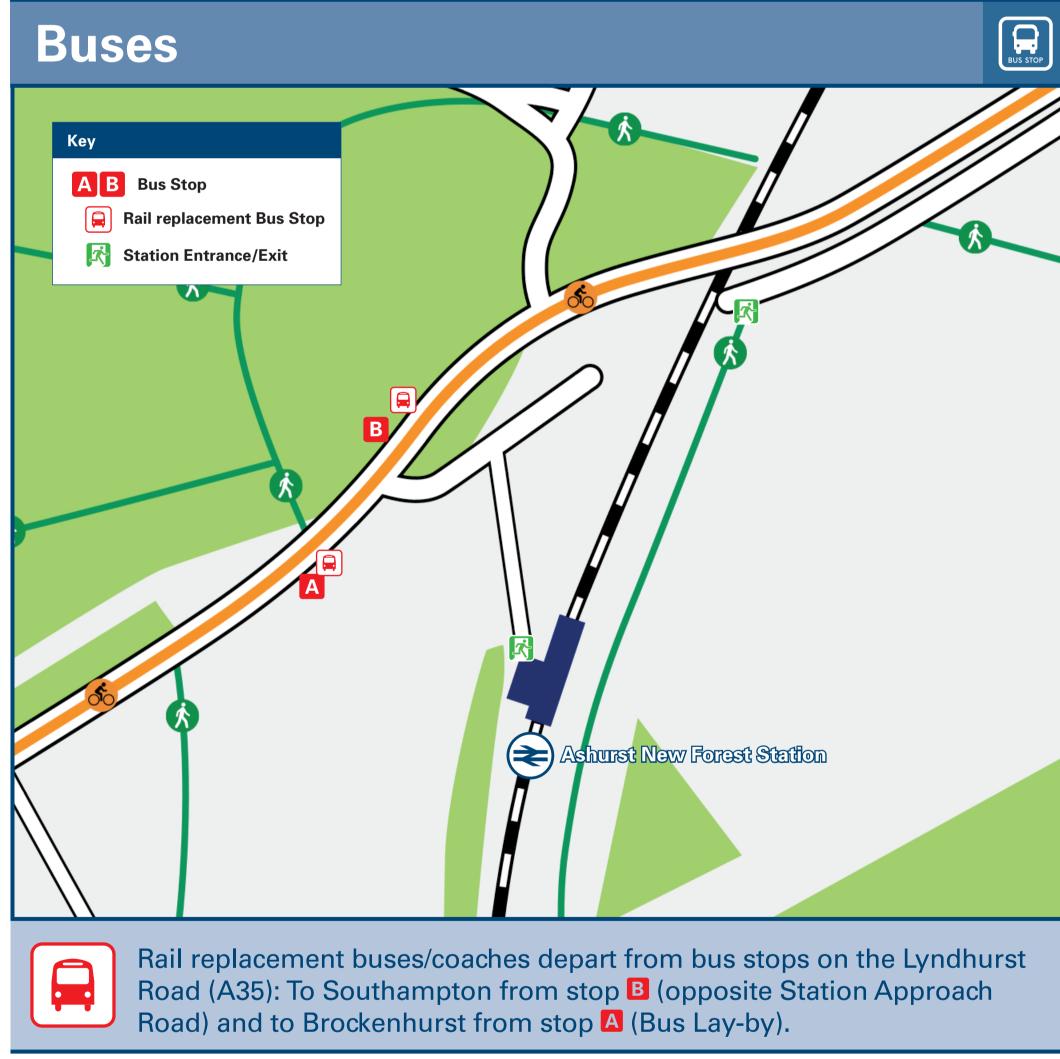

## Ashurst New Forest Station Onward Travel Information

**Taxis** 

Ashurst New Forest station has no taxi rank or cab office. Advance booking is essential, please consider using the following local operators: (Inclusion of this number doesn't represent any endorsement of the taxi firm)