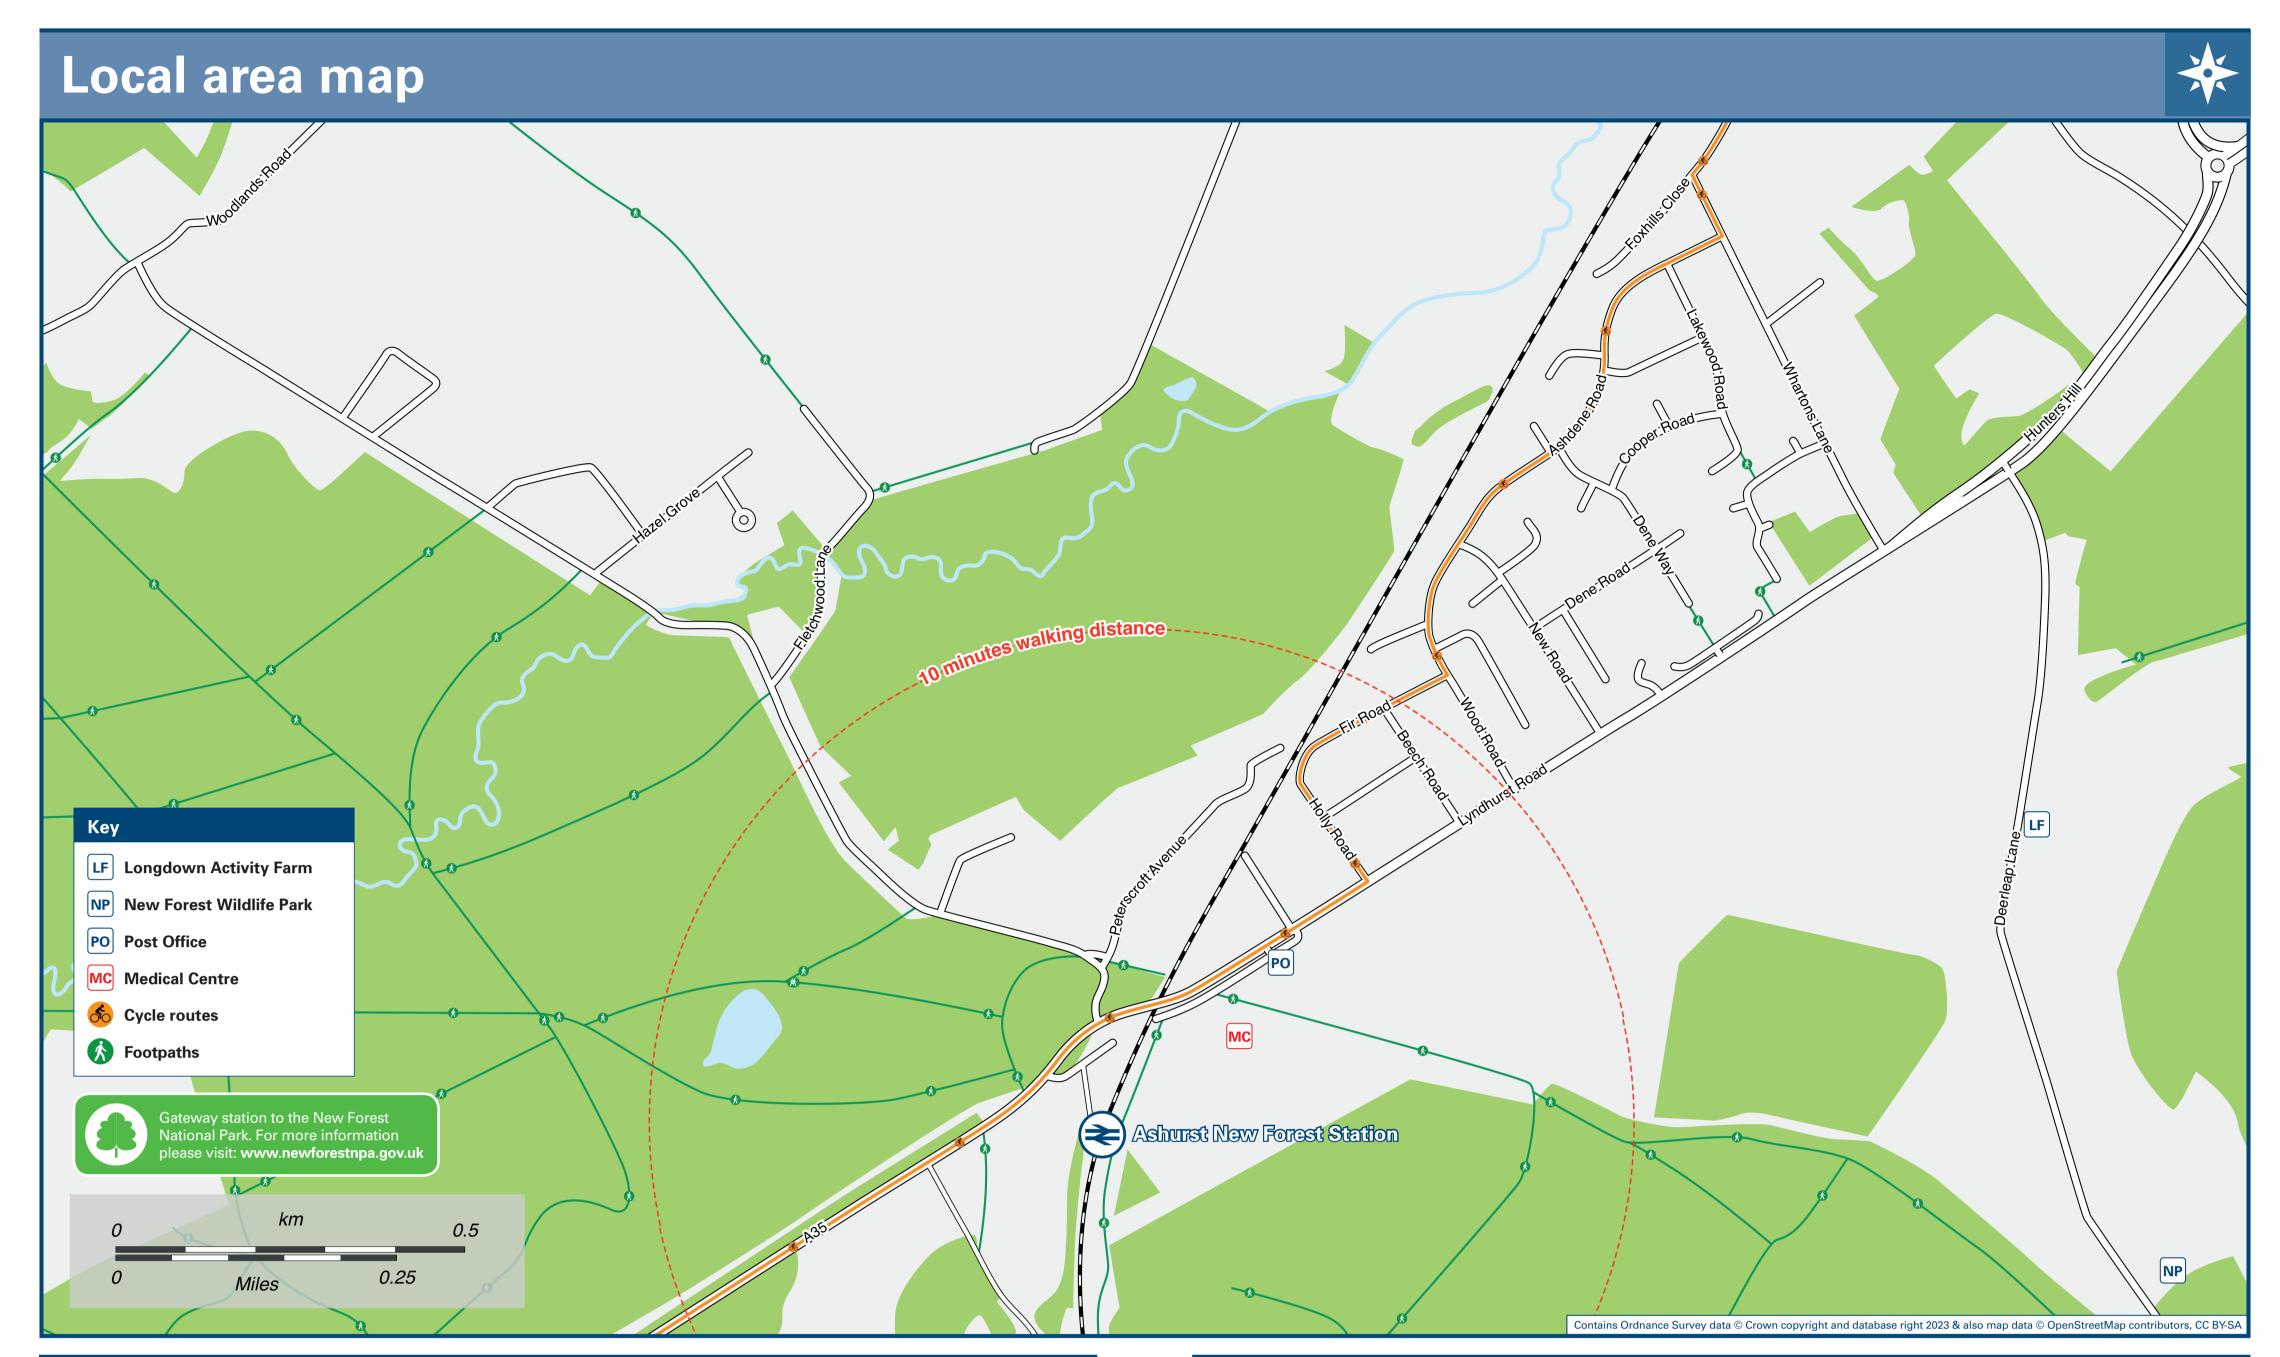

## **Ashurst New Forest Station**

## Ashurst New Forest Station Onward Travel Information

**Taxis** 

Ashurst New Forest station has no taxi rank or cab office. Advance booking is essential, please consider using the following local operators: (Inclusion of this number doesn't represent any endorsement of the taxi firm)