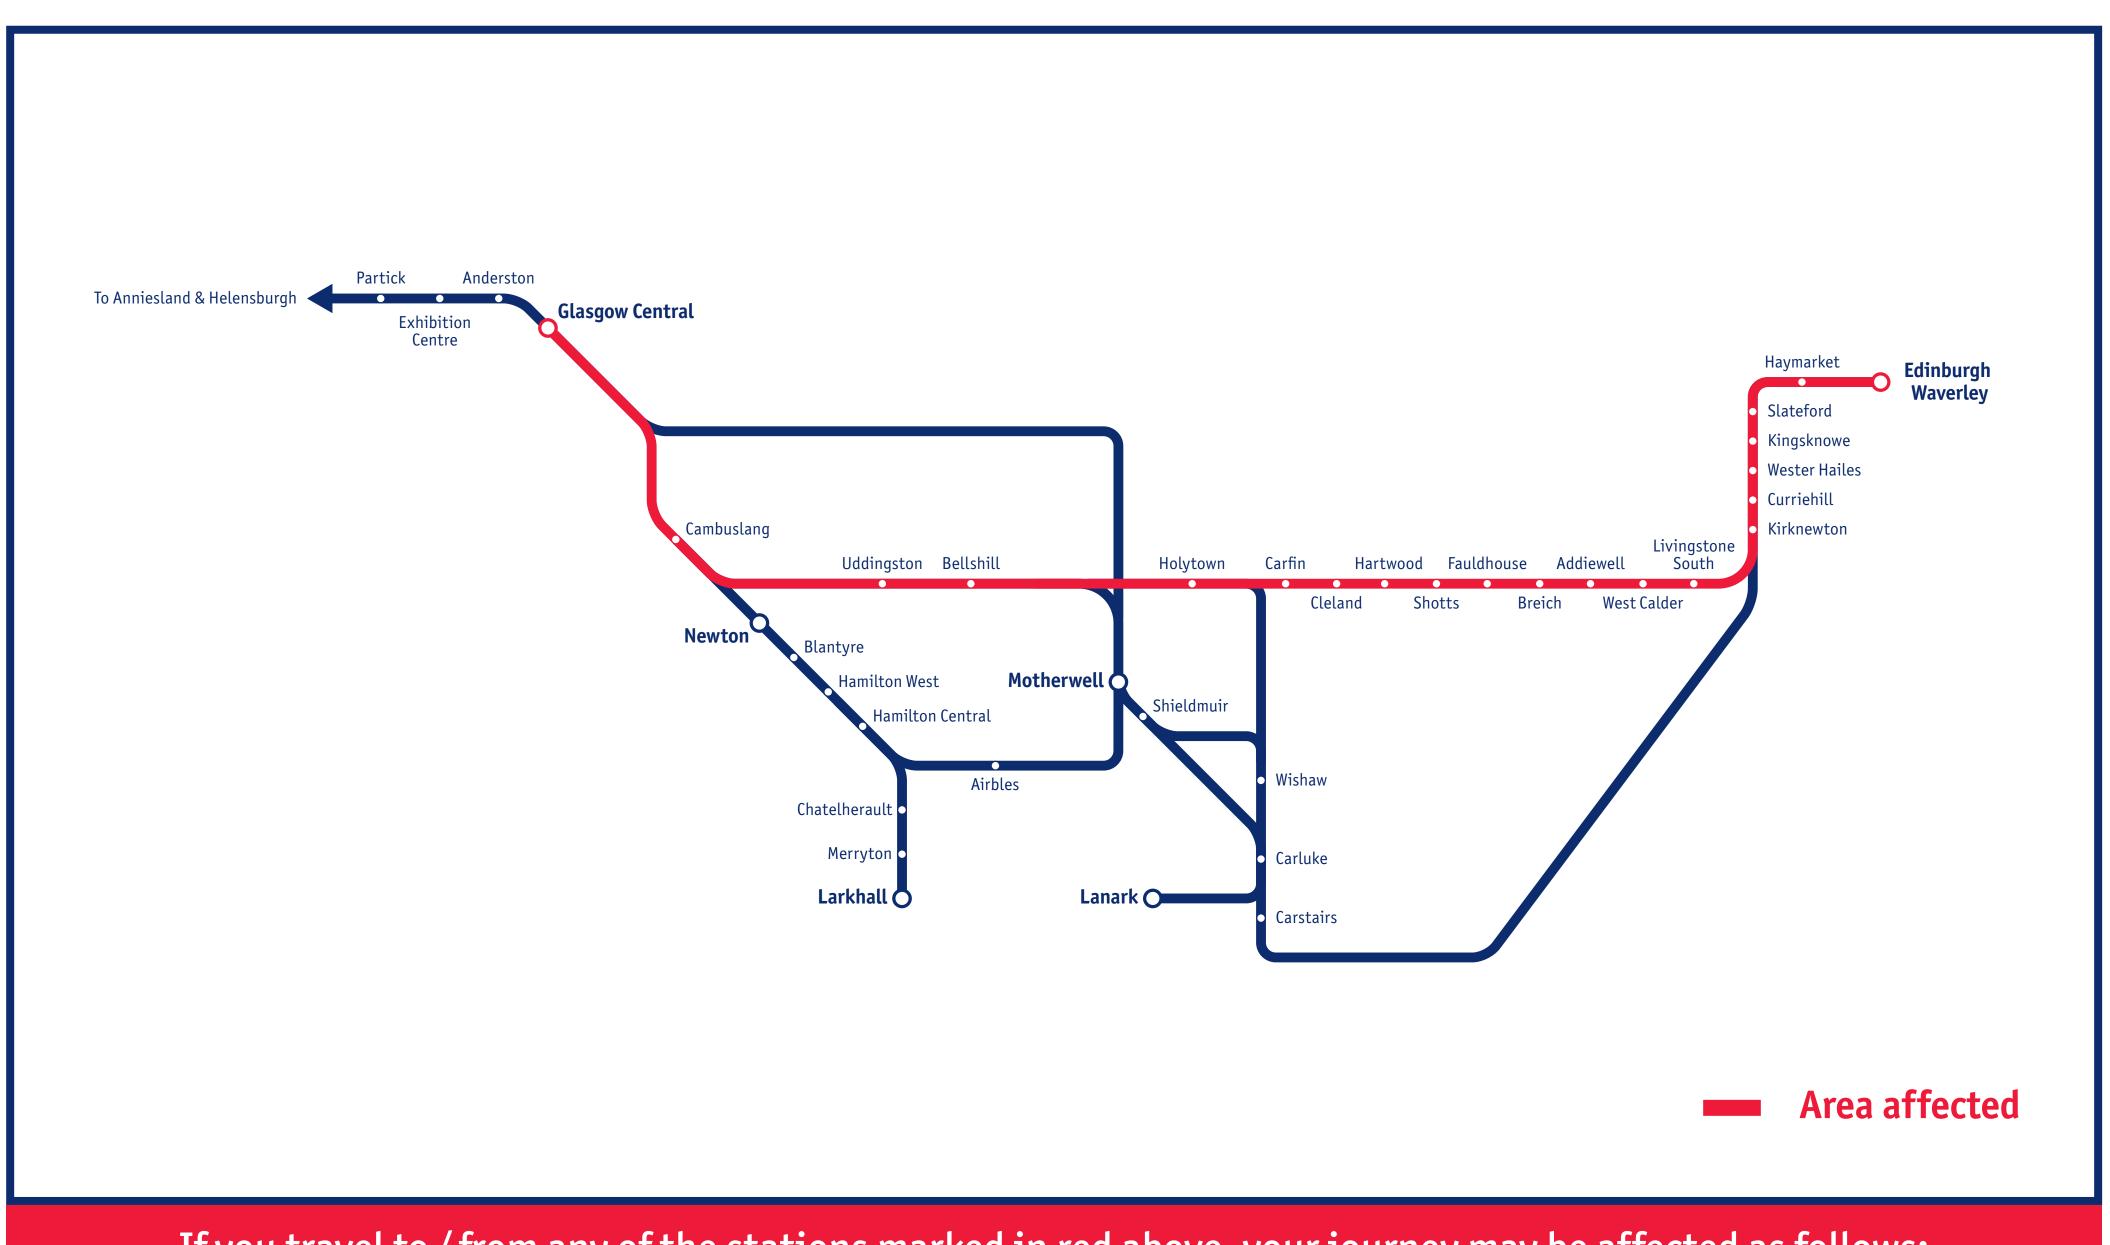

## Service Alterations

Glasgow Central to Edinburgh (via Shotts)

## Sunday 6 July

If you travel to / from any of the stations marked in red above, your journey may be affected as follows:

## Glasgow Central – Edinburgh (via Shotts)

• All trains on this route are cancelled and will be replaced by a bus

Journey times will be increased and replacement buses may arrive/depart earlier or later than advertised train times. Please visit www.scotrail.co.uk or download our app to check your own journey. Passengers are required to have a valid train ticket to travel on rail replacement buses.