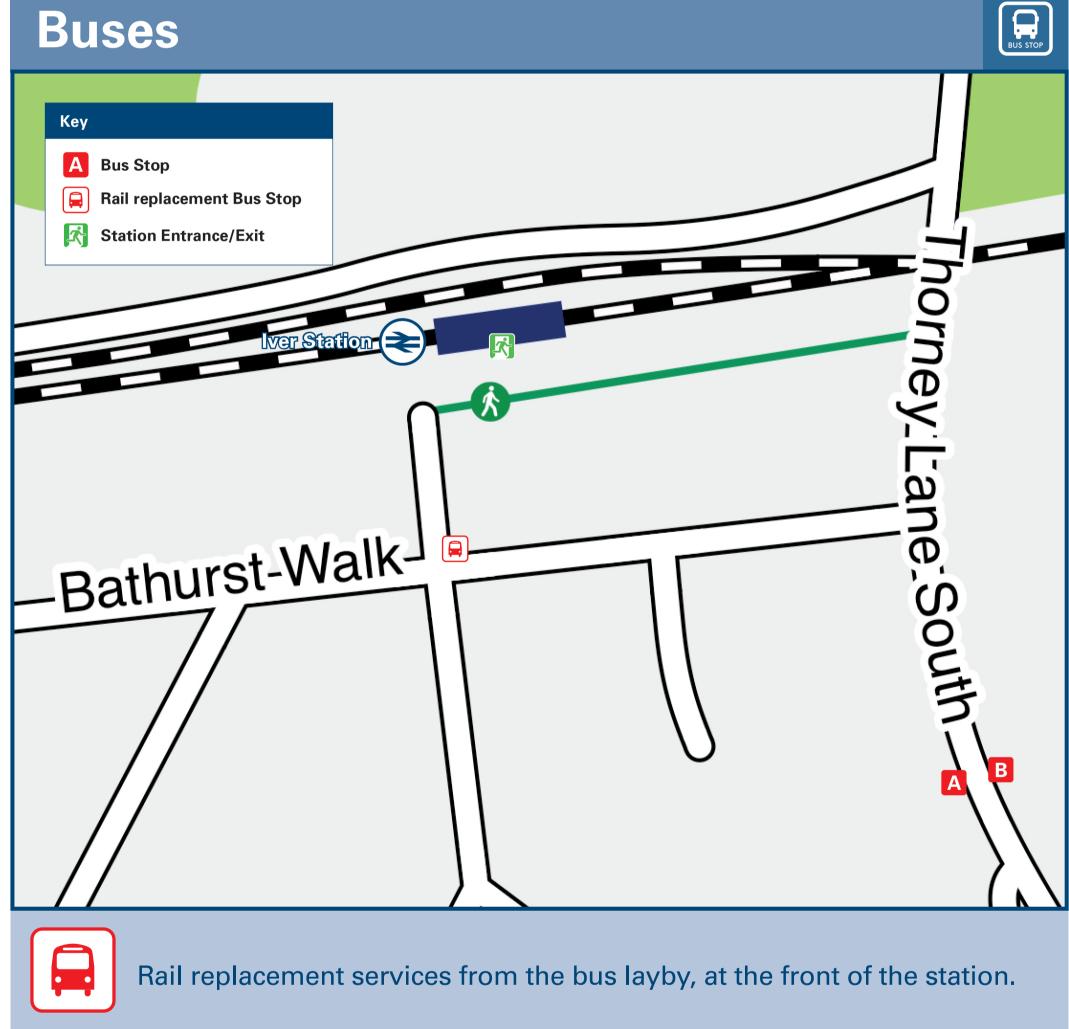

## lver Station Onward

## Onward Travel Information







| Further informatio                                                                          | n about a | ll onward travel                                                                                 |           |                                                                                                                                                                                 |          |                                                                                    |                                |                                                                                                                                                                   |               |
|-----------------------------------------------------------------------------------------