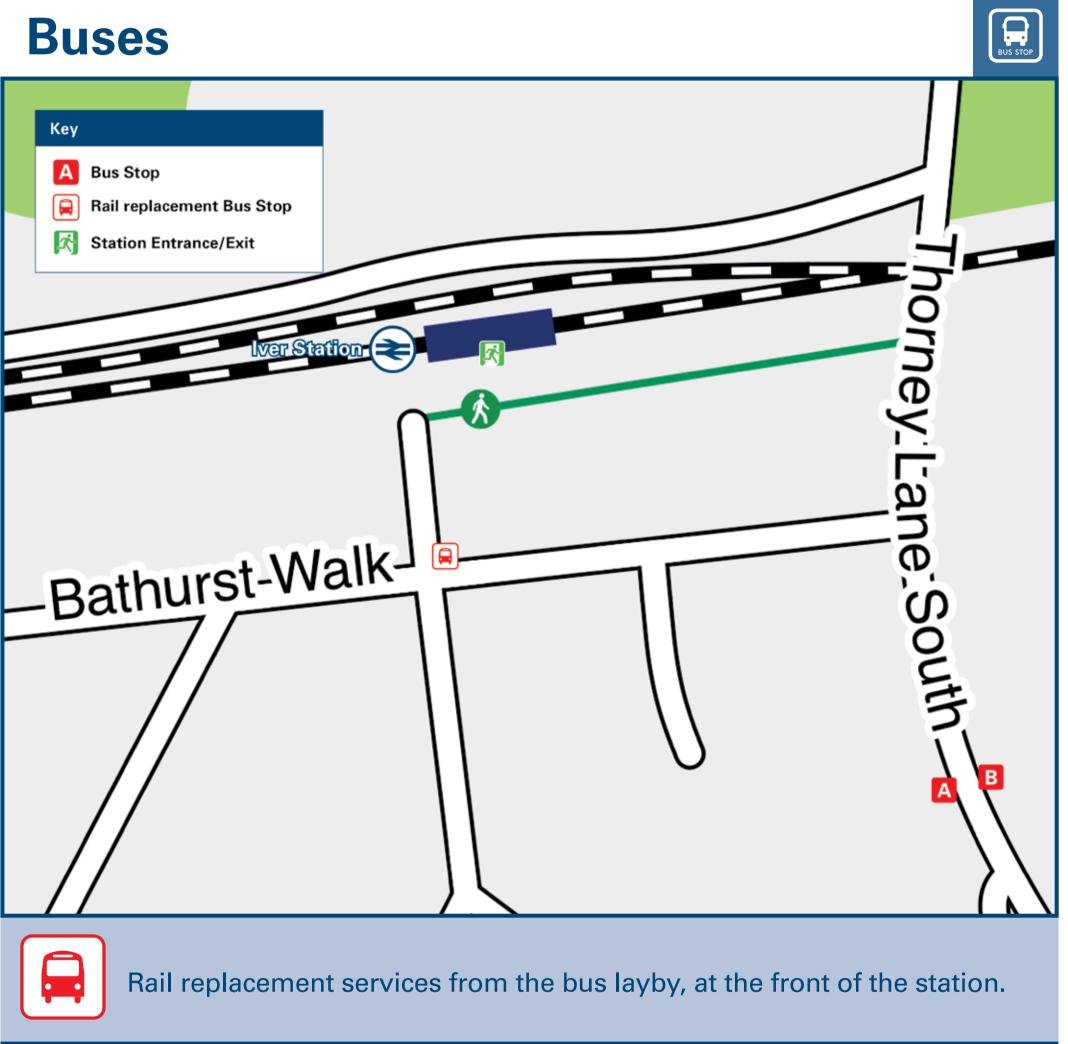

## THERE ARE NO REGULAR BUS SERVICES SERVING

Information (Data correct at August 2024)

**IVER RAILWAY STATION.** 

Iver Station has no taxi rank or cab office. Advance booking is essential, please consider using the following local operators: (Inclusion of this number doesn't represent any endorsement of the taxi firm)