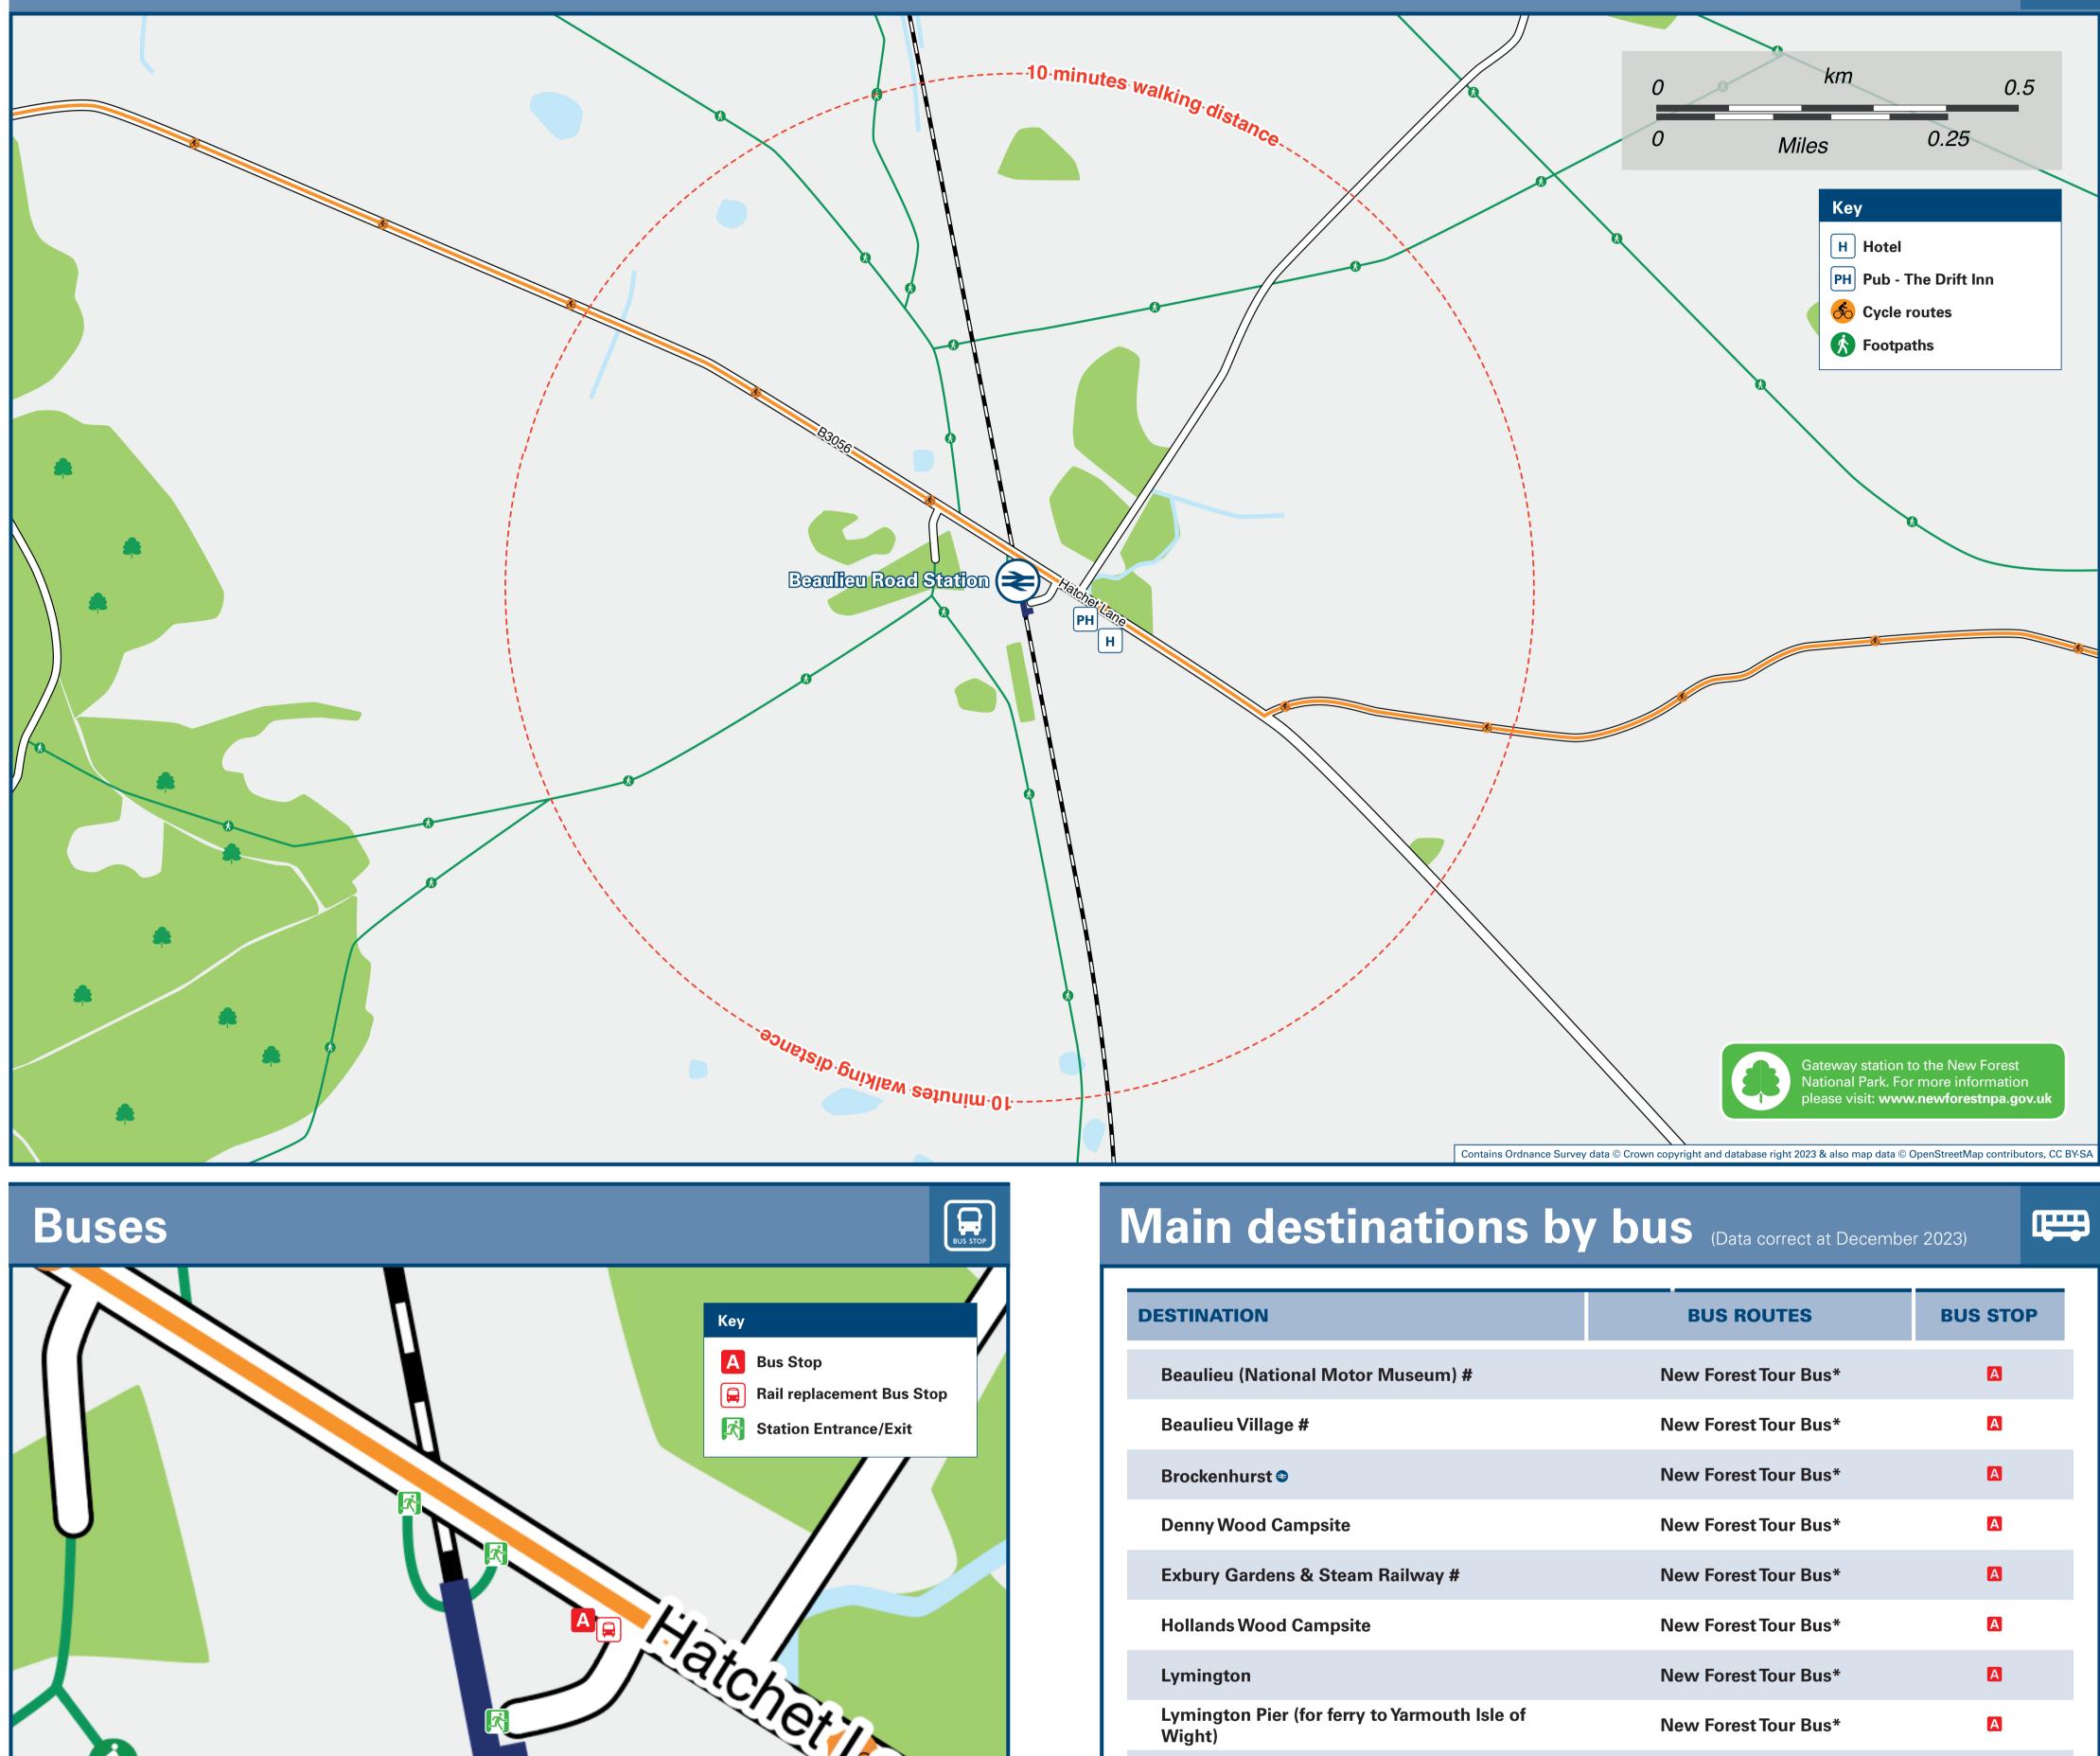

| 7                                                                                                                    |                                                                                        | Кеу                                        |                                              | DESTINATION                                                                                                  | N                                                                                                                              |                                                                               | BUS ROUTES                                                                            | S BUS STOP                                                                                                                                                                                                                                                                                                                                                                                                                                                                                                                                                                                                                                                                                                                                                                                                                                                                                                                                                                                                                                                                                                                                                                                                                                                                                                                                                                                                                                                                                                                                                                                                                                                                                                                                                                                                                                                                                                                                                                                                                                                                                                                     |
|----------------------------------------------------------------------------------------------------------------------|----------------------------------------------------------------------------------------|--------------------------------------------|----------------------------------------------|--------------------------------------------------------------------------------------------------------------|--------------------------------------------------------------------------------------------------------------------------------|-------------------------------------------------------------------------------|---------------------------------------------------------------------------------------|--------------------------------------------------------------------------------------------------------------------------------------------------------------------------------------------------------------------------------------------------------------------------------------------------------------------------------------------------------------------------------------------------------------------------------------------------------------------------------------------------------------------------------------------------------------------------------------------------------------------------------------------------------------------------------------------------------------------------------------------------------------------------------------------------------------------------------------------------------------------------------------------------------------------------------------------------------------------------------------------------------------------------------------------------------------------------------------------------------------------------------------------------------------------------------------------------------------------------------------------------------------------------------------------------------------------------------------------------------------------------------------------------------------------------------------------------------------------------------------------------------------------------------------------------------------------------------------------------------------------------------------------------------------------------------------------------------------------------------------------------------------------------------------------------------------------------------------------------------------------------------------------------------------------------------------------------------------------------------------------------------------------------------------------------------------------------------------------------------------------------------|
|                                                                                                                      |                                                                                        | A Bus Stop                                 | Ston                                         | Beaulieu (Na                                                                                                 | ational Motor Mu                                                                                                               | seum) #                                                                       | New Forest Tour E                                                                     | Bus*                                                                                                                                                                                                                                                                                                                                                                                                                                                                                                                                                                                                                                                                                                                                                                                                                                                                                                                                                                                                                                                                                                                                                                                                                                                                                                                                                                                                                                                                                                                                                                                                                                                                                                                                                                                                                                                                                                                                                                                                                                                                                                                           |
|                                                                                                                      |                                                                                        | Rail replacement Bus                       |                                              | Beaulieu Vil                                                                                                 | lage #                                                                                                                         |                                                                               | New Forest Tour B                                                                     | Bus*                                                                                                                                                                                                                                                                                                                                                                                                                                                                                                                                                                                                                                                                                                                                                                                                                                                                                                                                                                                                                                                                                                                                                                                                                                                                                                                                                                                                                                                                                                                                                                                                                                                                                                                                                                                                                                                                                                                                                                                                                                                                                                                           |
|                                                                                                                      |                                                                                        |                                            |                                              | Brockenhurs                                                                                                  | st 🗣                                                                                                                           |                                                                               | New Forest Tour E                                                                     | Bus*                                                                                                                                                                                                                                                                                                                                                                                                                                                                                                                                                                                                                                                                                                                                                                                                                                                                                                                                                                                                                                                                                                                                                                                                                                                                                                                                                                                                                                                                                                                                                                                                                                                                                                                                                                                                                                                                                                                                                                                                                                                                                                                           |
| Ų                                                                                                                    |                                                                                        |                                            |                                              | Denny Wood                                                                                                   | d Campsite                                                                                                                     |                                                                               | New Forest Tour E                                                                     | Bus*                                                                                                                                                                                                                                                                                                                                                                                                                                                                                                                                                                                                                                                                                                                                                                                                                                                                                                                                                                                                                                                                                                                                                                                                                                                                                                                                                                                                                                                                                                                                                                                                                                                                                                                                                                                                                                                                                                                                                                                                                                                                                                                           |
|                                                                                                                      |                                                                                        |                                            |                                              | Exbury Gard                                                                                                  | lens & Steam Rai                                                                                                               | lway #                                                                        | New Forest Tour B                                                                     | Bus*                                                                                                                                                                                                                                                                                                                                                                                                                                                                                                                                                                                                                                                                                                                                                                                                                                                                                                                                                                                                                                                                                                                                                                                                                                                                                                                                                                                                                                                                                                                                                                                                                                                                                                                                                                                                                                                                                                                                                                                                                                                                                                                           |
|                                                                                                                      |                                                                                        |                                            |                                              | Hollands Wo                                                                                                  | ood Campsite                                                                                                                   |                                                                               | New Forest Tour B                                                                     | Bus* A                                                                                                                                                                                                                                                                                                                                                                                                                                                                                                                                                                                                                                                                                                                                                                                                                                                                                                                                                                                                                                                                                                                                                                                                                                                                                                                                                                                                                                                                                                                                                                                                                                                                                                                                                                                                                                                                                                                                                                                                                                                                                                                         |
| 1                                                                                                                    |                                                                                        | tch                                        |                                              | Lymington                                                                                                    |                                                                                                                                |                                                                               | New Forest Tour E                                                                     | Bus* A                                                                                                                                                                                                                                                                                                                                                                                                                                                                                                                                                                                                                                                                                                                                                                                                                                                                                                                                                                                                                                                                                                                                                                                                                                                                                                                                                                                                                                                                                                                                                                                                                                                                                                                                                                                                                                                                                                                                                                                                                                                                                                                         |
|                                                                                                                      | R                                                                                      | 101                                        |                                              | Lymington I<br>Wight)                                                                                        | Pier (for ferry to Ya                                                                                                          | rmouth Isle of                                                                | New Forest Tour B                                                                     | Bus* A                                                                                                                                                                                                                                                                                                                                                                                                                                                                                                                                                                                                                                                                                                                                                                                                                                                                                                                                                                                                                                                                                                                                                                                                                                                                                                                                                                                                                                                                                                                                                                                                                                                                                                                                                                                                                                                                                                                                                                                                                                                                                                                         |
|                                                                                                                      |                                                                                        | -La                                        | 20                                           | Lyndhurst (I                                                                                                 | Main Car Park)@                                                                                                                |                                                                               | New Forest Tour E                                                                     | Bus* 🛛 🗚                                                                                                                                                                                                                                                                                                                                                                                                                                                                                                                                                                                                                                                                                                                                                                                                                                                                                                                                                                                                                                                                                                                                                                                                                                                                                                                                                                                                                                                                                                                                                                                                                                                                                                                                                                                                                                                                                                                                                                                                                                                                                                                       |
| Beaulieu Hotel si<br>Beaulieu<br>Beaulieu<br>essential<br>of this nu                                                 | buses depart from the Station A<br>de of the station.                                  | Advance booking is<br>Derators: (Inclusion |                                              | *  <br>se<br>@<br>Hd<br>#                                                                                    | New Forest Tour Bus<br>e www.morebus.co.<br>Change buses here<br>oliday Centre.<br>New Forest Tour Bus<br>ourney time 80-100 m |                                                                               | Route) operates daily<br>oute) to Ringwood, F<br>Brockenhurst and Lyr                 | ordingbridge & Sandy Balls                                                                                                                                                                                                                                                                                                                                                                                                                                                                                                                                                                                                                                                                                                                                                                                                                                                                                                                                                                                                                                                                                                                                                                                                                                                                                                                                                                                                                                                                                                                                                                                                                                                                                                                                                                                                                                                                                                                                                                                                                                                                                                     |
|                                                                                                                      |                                                                                        |                                            | Times                                        |                                                                                                              | NextBuses                                                                                                                      | mobi                                                                          |                                                                                       |                                                                                                                                                                                                                                                                                                                                                                                                                                                                                                                                                                                                                                                                                                                                                                                                                                                                                                                                                                                                                                                                                                                                                                                                                                                                                                                                                                                                                                                                                                                                                                                                                                                                                                                                                                                                                                                                                                                                                                                                                                                                                                                                |
| Local Cvcle Info                                                                                                     | National Cycle Info                                                                    |                                            |                                              |                                                                                                              | INEXIDUSES.                                                                                                                    | 🗋 💭 💭 💭 App Store 🔍                                                           |                                                                                       | Series Plus                                                                                                                                                                                                                                                                                                                                                                                                                                                                                                                                                                                                                                                                                                                                                                                                                                                                                                                                                                                                                                                                                                                                                                                                                                                                                                                                                                                                                                                                                                                                                                                                                                                                                                                                                                                                                                                                                                                                                                                                                                                                                                                    |
| newforest.gov.uk                                                                                                     | National Cycle Info<br>sustrans.org.uk<br>Sustrans is the UK's leading sustainable tra | See time<br>displays                       | at bus 🔰 🏒                                   | www.traveline.info<br>0871 200 22 33<br>calls cost 12p per minute<br>plus your phone company's access charge | Find the bu                                                                                                                    | <b>S times for your stop</b><br>y entering a postcode, street & town or a sto | <ul> <li>plusbus.</li> <li>A discount price 'bu</li> </ul>                            | Examples Plus the provident of the provi |
| <b>newforest.gov.uk</b><br>For more information about cycle routes.                                                  | <b>sustrans.org.uk</b><br>Sustrans is the UK's leading sustainable tra                 | See time<br>displays                       | at bus                                       | 0871 200 22 33<br>calls cost 12p per minute                                                                  | Find the bu<br>Search for a bus stop b                                                                                         | s times for your stop                                                         | <ul> <li>plusbus.</li> <li>P A discount price 'bu<br/>you unlimited bus t</li> </ul>  | us pass' that you buy with your train ticket. I<br>travel around your chosen town, on particip                                                                                                                                                                                                                                                                                                                                                                                                                                                                                                                                                                                                                                                                                                                                                                                                                                                                                                                                                                                                                                                                                                                                                                                                                                                                                                                                                                                                                                                                                                                                                                                                                                                                                                                                                                                                                                                                                                                                                                                                                                 |
| Local Cycle Info<br>newforest.gov.uk<br>For more information about cycle routes.<br>National Rail Enquirie<br>Online | <b>sustrans.org.uk</b><br>Sustrans is the UK's leading sustainable tra                 | See time<br>displays                       | at bus<br>traveline<br>public transport info | 0871 200 22 33<br>calls cost 12p per minute                                                                  | Find the bu<br>Search for a bus stop by<br>name & town.                                                                        | s times for your stop                                                         | <ul> <li>plusbus.</li> <li>A discount price 'bu you unlimited bus t buses.</li> </ul> | us pass' that you buy with your train ticket.                                                                                                                                                                                                                                                                                                                                                                                                                                                                                                                                                                                                                                                                                                                                                                                                                                                                                                                                                                                                                                                                                                                                                                                                                                                                                                                                                                                                                                                                                                                                                                                                                                                                                                                                                                                                                                                                                                                                                                                                                                                                                  |

## South Western

This poster shows details of popular destinations and main, frequent bus routes. Additional services may run, so please check with Traveline or see posters at local bus stops. Whilst considerable care has been taken to ensure the information contained on this poster is correct and accurate, Scan this code with your mobile for full station information. National Rail cannot accept responsibility for any loss or inconvenience caused by any errors or omissions, or for loss, damage, injury or inconvenience relating to the cancellation, alteration, delay or diversion of a service. For any feedback, please e-mail comments@onwardtravelposters.com