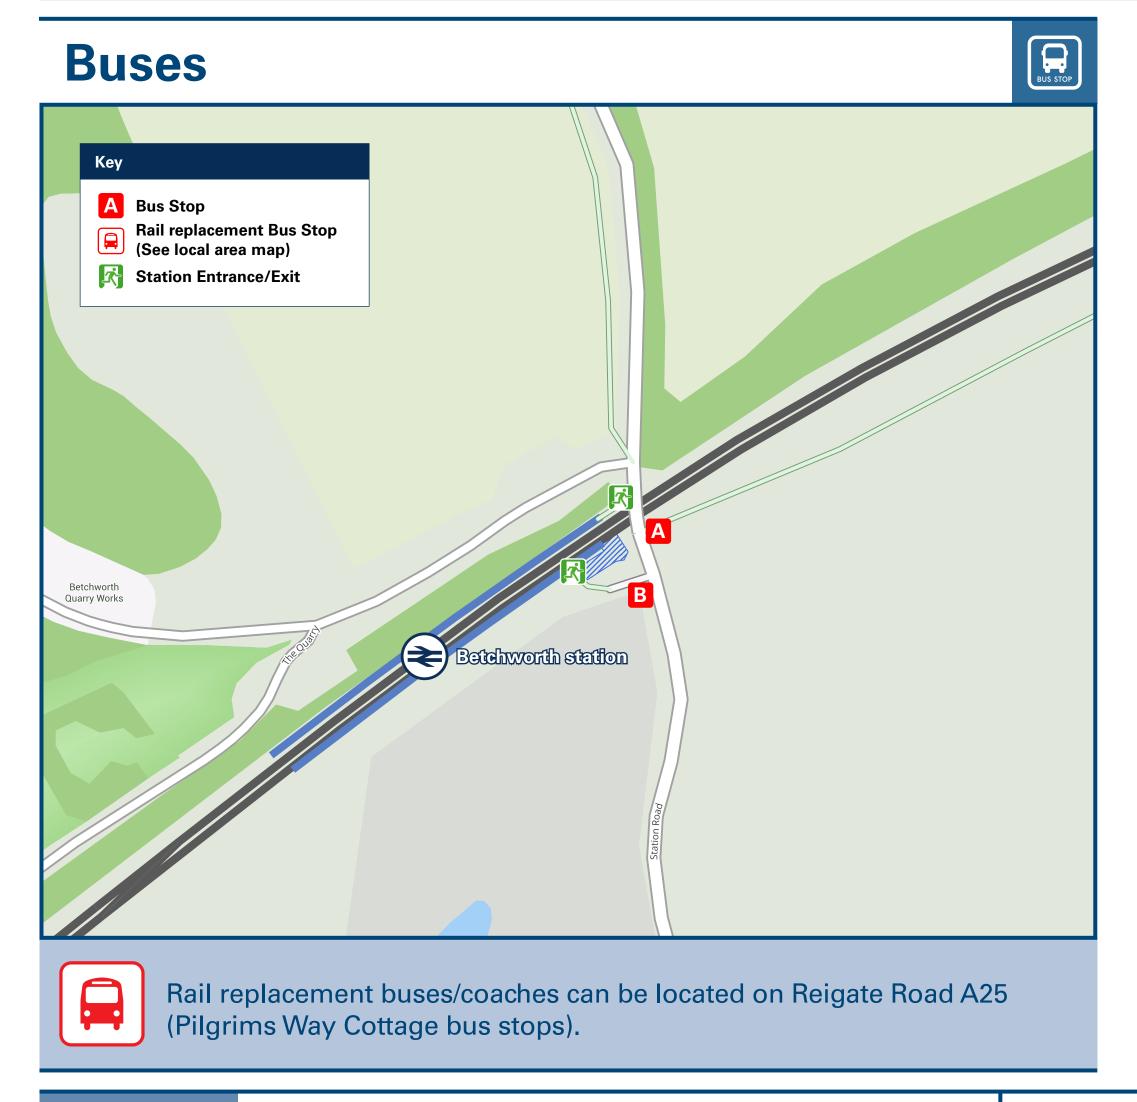

**Taxis** 

Betchworth station has no taxi rank or cab office. Advance booking is essential, please consider using the following local operators: (Inclusion of this number doesn't represent any endorsement of the taxi firm)

AA Dorking Taxis 01306 735 849

A Star Taxis Dorking 01306 882 299

B and D Cars 01737 842 446

| Local Cycle Info                                             | National Cycle Info                                                         | BusTimes | NextBuses mobi                                                                                                       | PlusBus |
|--------------------------------------------------------------|-----------------------------------------------------------------------------|----------|----------------------------------------------------------------------------------------------------------------------|---------|
| mole-valley.gov.uk  For more information about cycle routes. | sustrans.org.uk Sustrans is the UK's leading sustainable transport charity. |          | Find the bus times for your stop. Search for a bus stop by entering a postcode, street & town or a stop name & town. |         |