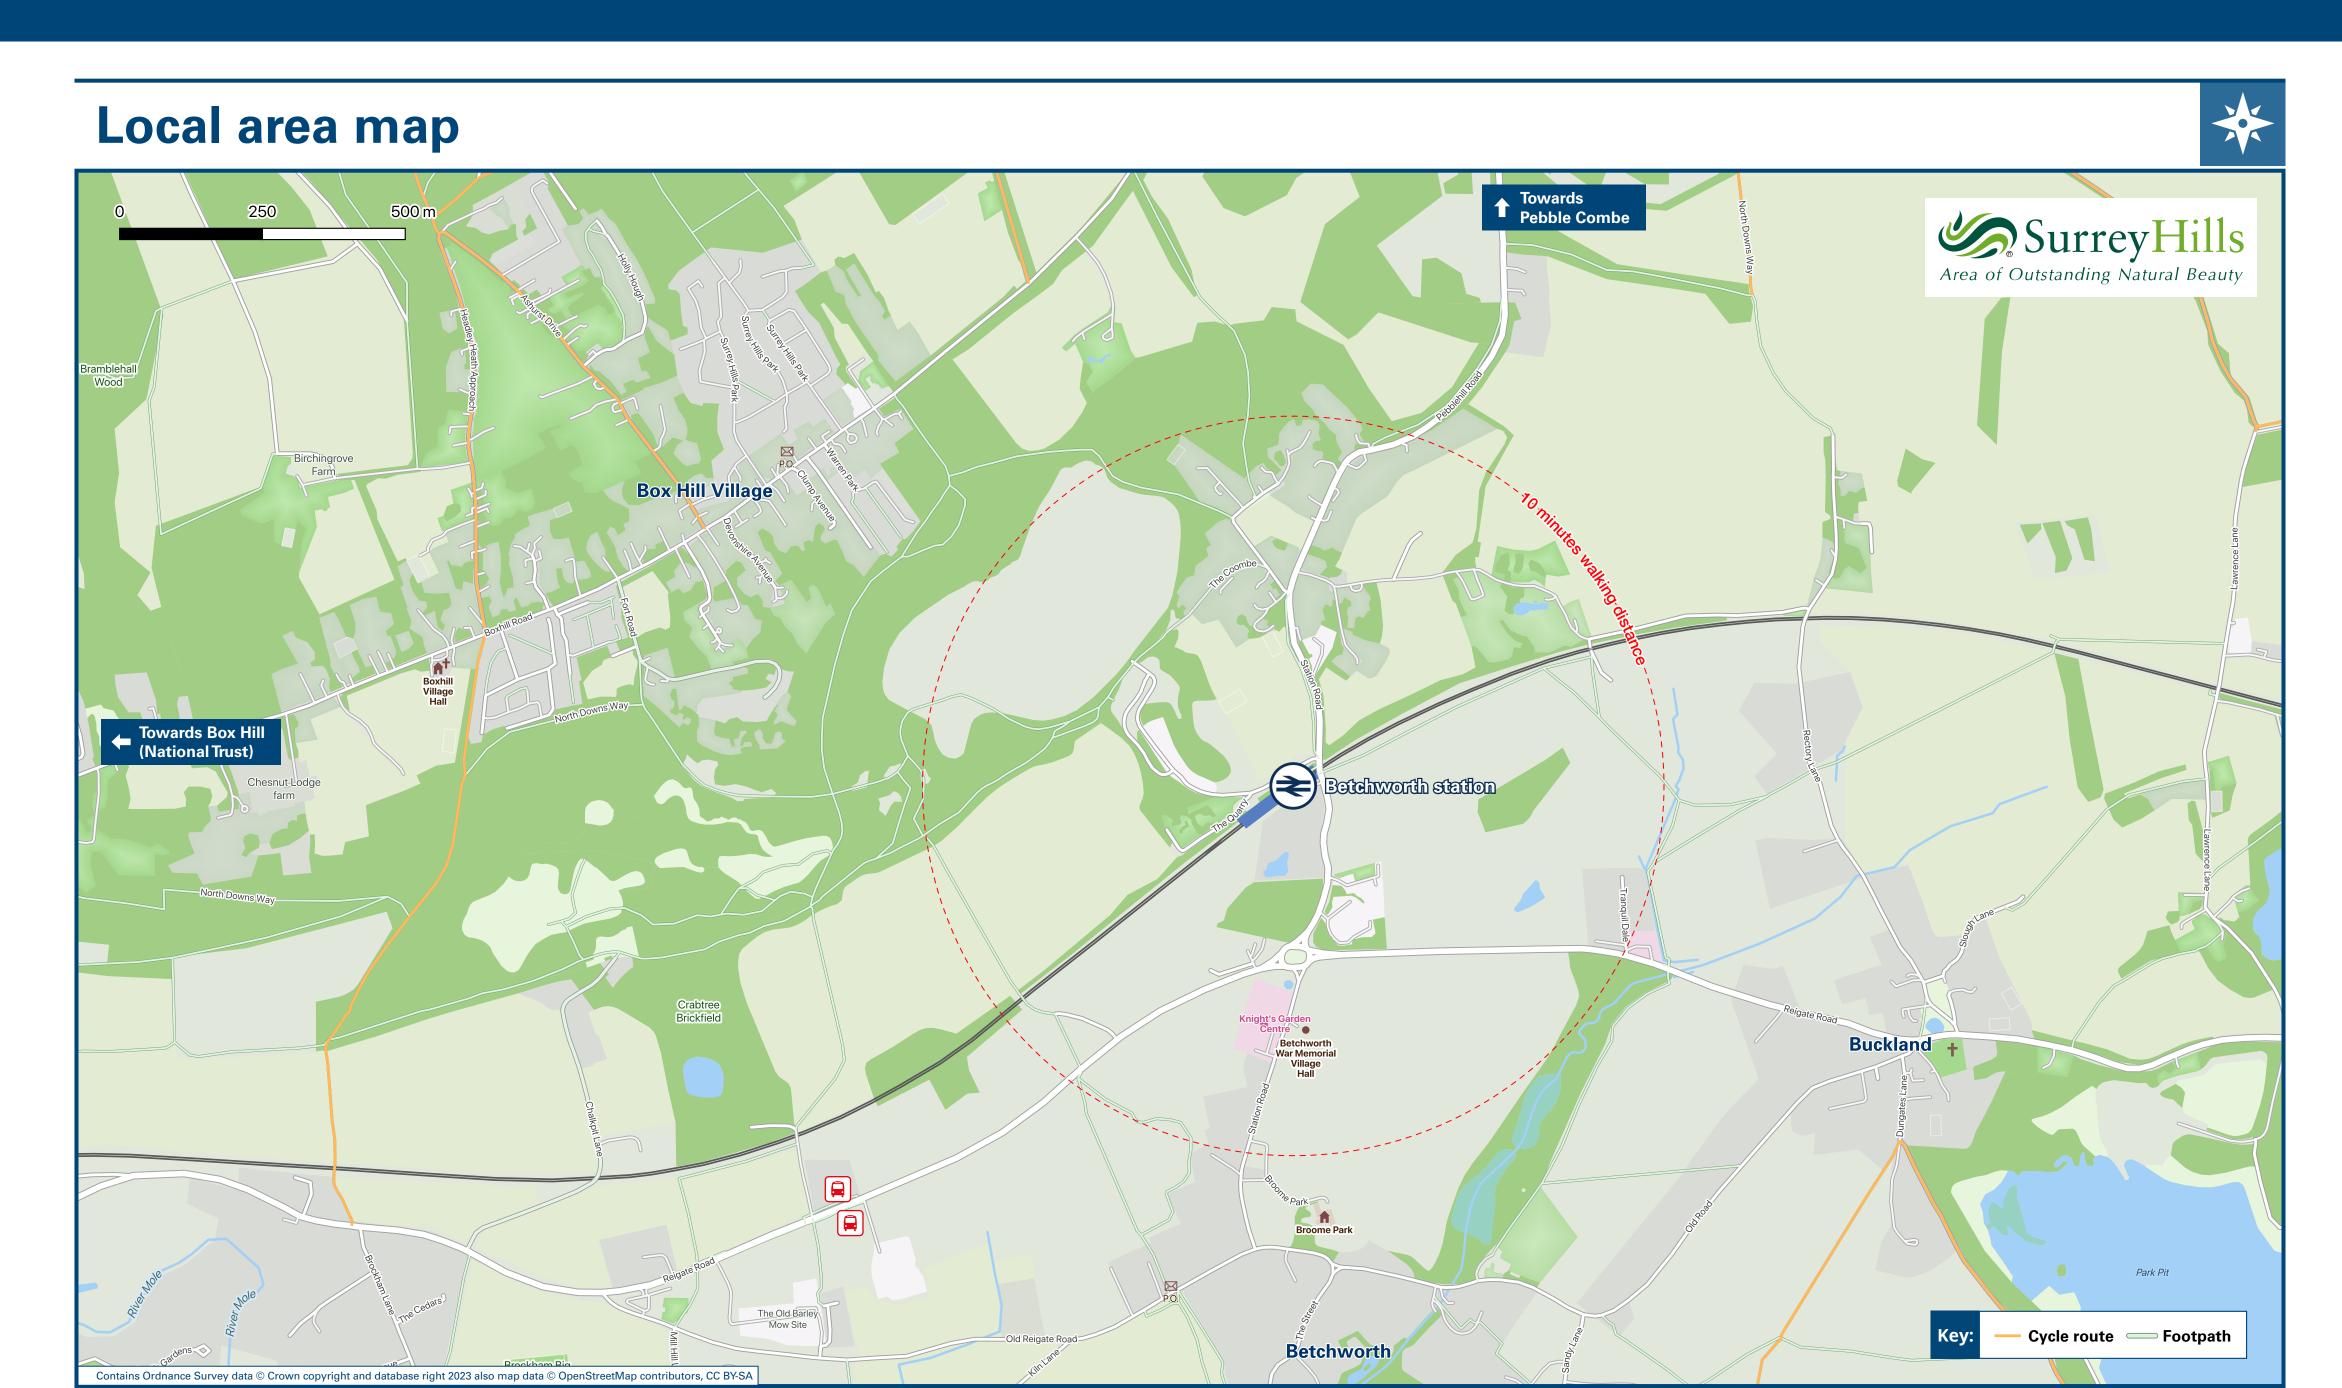

## Main destinations by bus (Data correct at January 2025) **DESTINATION BUS ROUTES BUS STOP Ashtead** 21 **Beare Green** 21 10 minutes walk **Betchworth village** from this station via Station Road **Box Hill (NT East Car Park)** 21 **Box Hill Village** 21 **Brockham (Brockham Lane)** 21 Charlwood 21 Crawley 21 21 **Dorking** Mole Valley A, B **Dorking Local on-demand area Zone** Connect # 21 **Epsom (Town Centre) Epsom General Hospital** 21 **Headley (& Headley Court)** Leatherhead 21 Newdigate 21 **North Holmwood** 21 **Pebblecombe** 21 Pixham (Dorking) 21 Bus route 21 operates daytime Mondays to Saturdays only. No service on Sundays or Public Holidays. For bus times and other bus service enquiries, please contact Traveline on 0871 200 22 33. Direct trains operate from this station to Dorking Deepdene station. # "Mole Valley Connect" is an On Demand bus service available in the Mole Valley area around Dorking and Notes including Betchworth. To registrer and to book a journey download the "Surrey Connect" mobile App available from Google Play (Android) or the Apple Store App (on iPhone) or call 0300 123 7741, booking line is open Monday to Friday 9am to 5pm. "Mole Valley Connect" operates Monday to Friday 7am to 7pm and Saturday 8am to 6pm, this service is available to anyone. AONB Surrey Hills (AONB) www.surreyhills.org