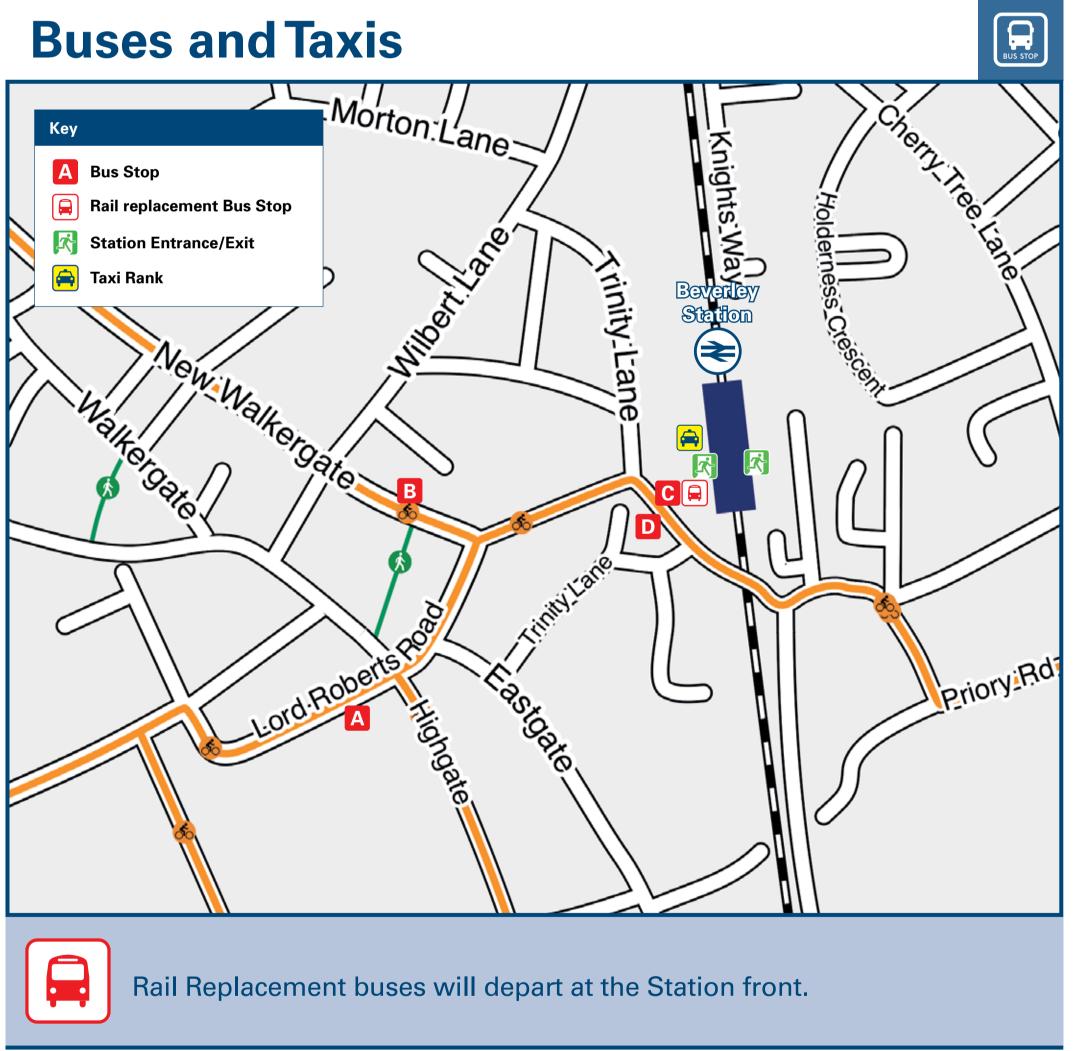

**Taxis** 

Beverley station is served by a taxi rank or cab office. Check availability before travelling, and pre-book if necessary. Please consider using the following local operators: (Inclusion of this number doesn't represent any endorsement of the taxi firm)

**Beverley Westholme** 01482 888 999

A14 Greg's Taxis 07702 094 063

**Compass Travel Taxi** 07533 117 482

| Further information about all onward travel                                        |                                                      |                                      |                                    |          |                                                                                                                                                                                              |  |                                                                                                     |                           |         |                                                              |                |
|------------------------------------------------------------------------------------|------------------------------------------------------|--------------------------------------|------------------------------------|----------|----------------------------------------------------------------------------------------------------------------------------------------------------------------------------------------------|--|-----------------------------------------------------------------------------------------------------|---------------------------|---------|--------------------------------------------------------------|----------------|
| Local Cycle Info                                                                   | National Cycle Info                                  | National Cycle Info                  |                                    | BusTimes |                                                                                                                                                                                              |  | mobi                                                                                                | Download on the App Store | PlusBus | S                                                            | PlusBus        |
| eastriding.gov.uk For more information about cycle routes.  National Rail Enquirie | nsport charity.                                      | See timetable displays at bus stops. | traveline<br>public transport info |          | Find the bu<br>Search for a bus stop by<br>name & town.                                                                                                                                      |  |                                                                                                     |                           |         | ith your train ticket. It gives<br>en town, on participating |                |
| Online                                                                             | NRE App                                              | Social Media                         |                                    | А        | Alert Me                                                                                                                                                                                     |  | Contact Centre                                                                                      |                           | PI      | usBike                                                       | P&<br>plusbike |
| nationalrail.co.uk                                                                 | Free National Rail Enquiries app for iOS and Android |                                      | tionalrailenq                      |          | You can sign up to Alert Me messages on the National Rail Enquiries website where you can receive train and platform notifications directly to your smart phone.  nationalrail.co.uk/alertme |  | 03457 48 49 50  Calls cost no more than calls to geographic numbers (01 or 02) and may be recorded. |                           |         | nationalrail.co.uk/plusbike For more information.            |                |