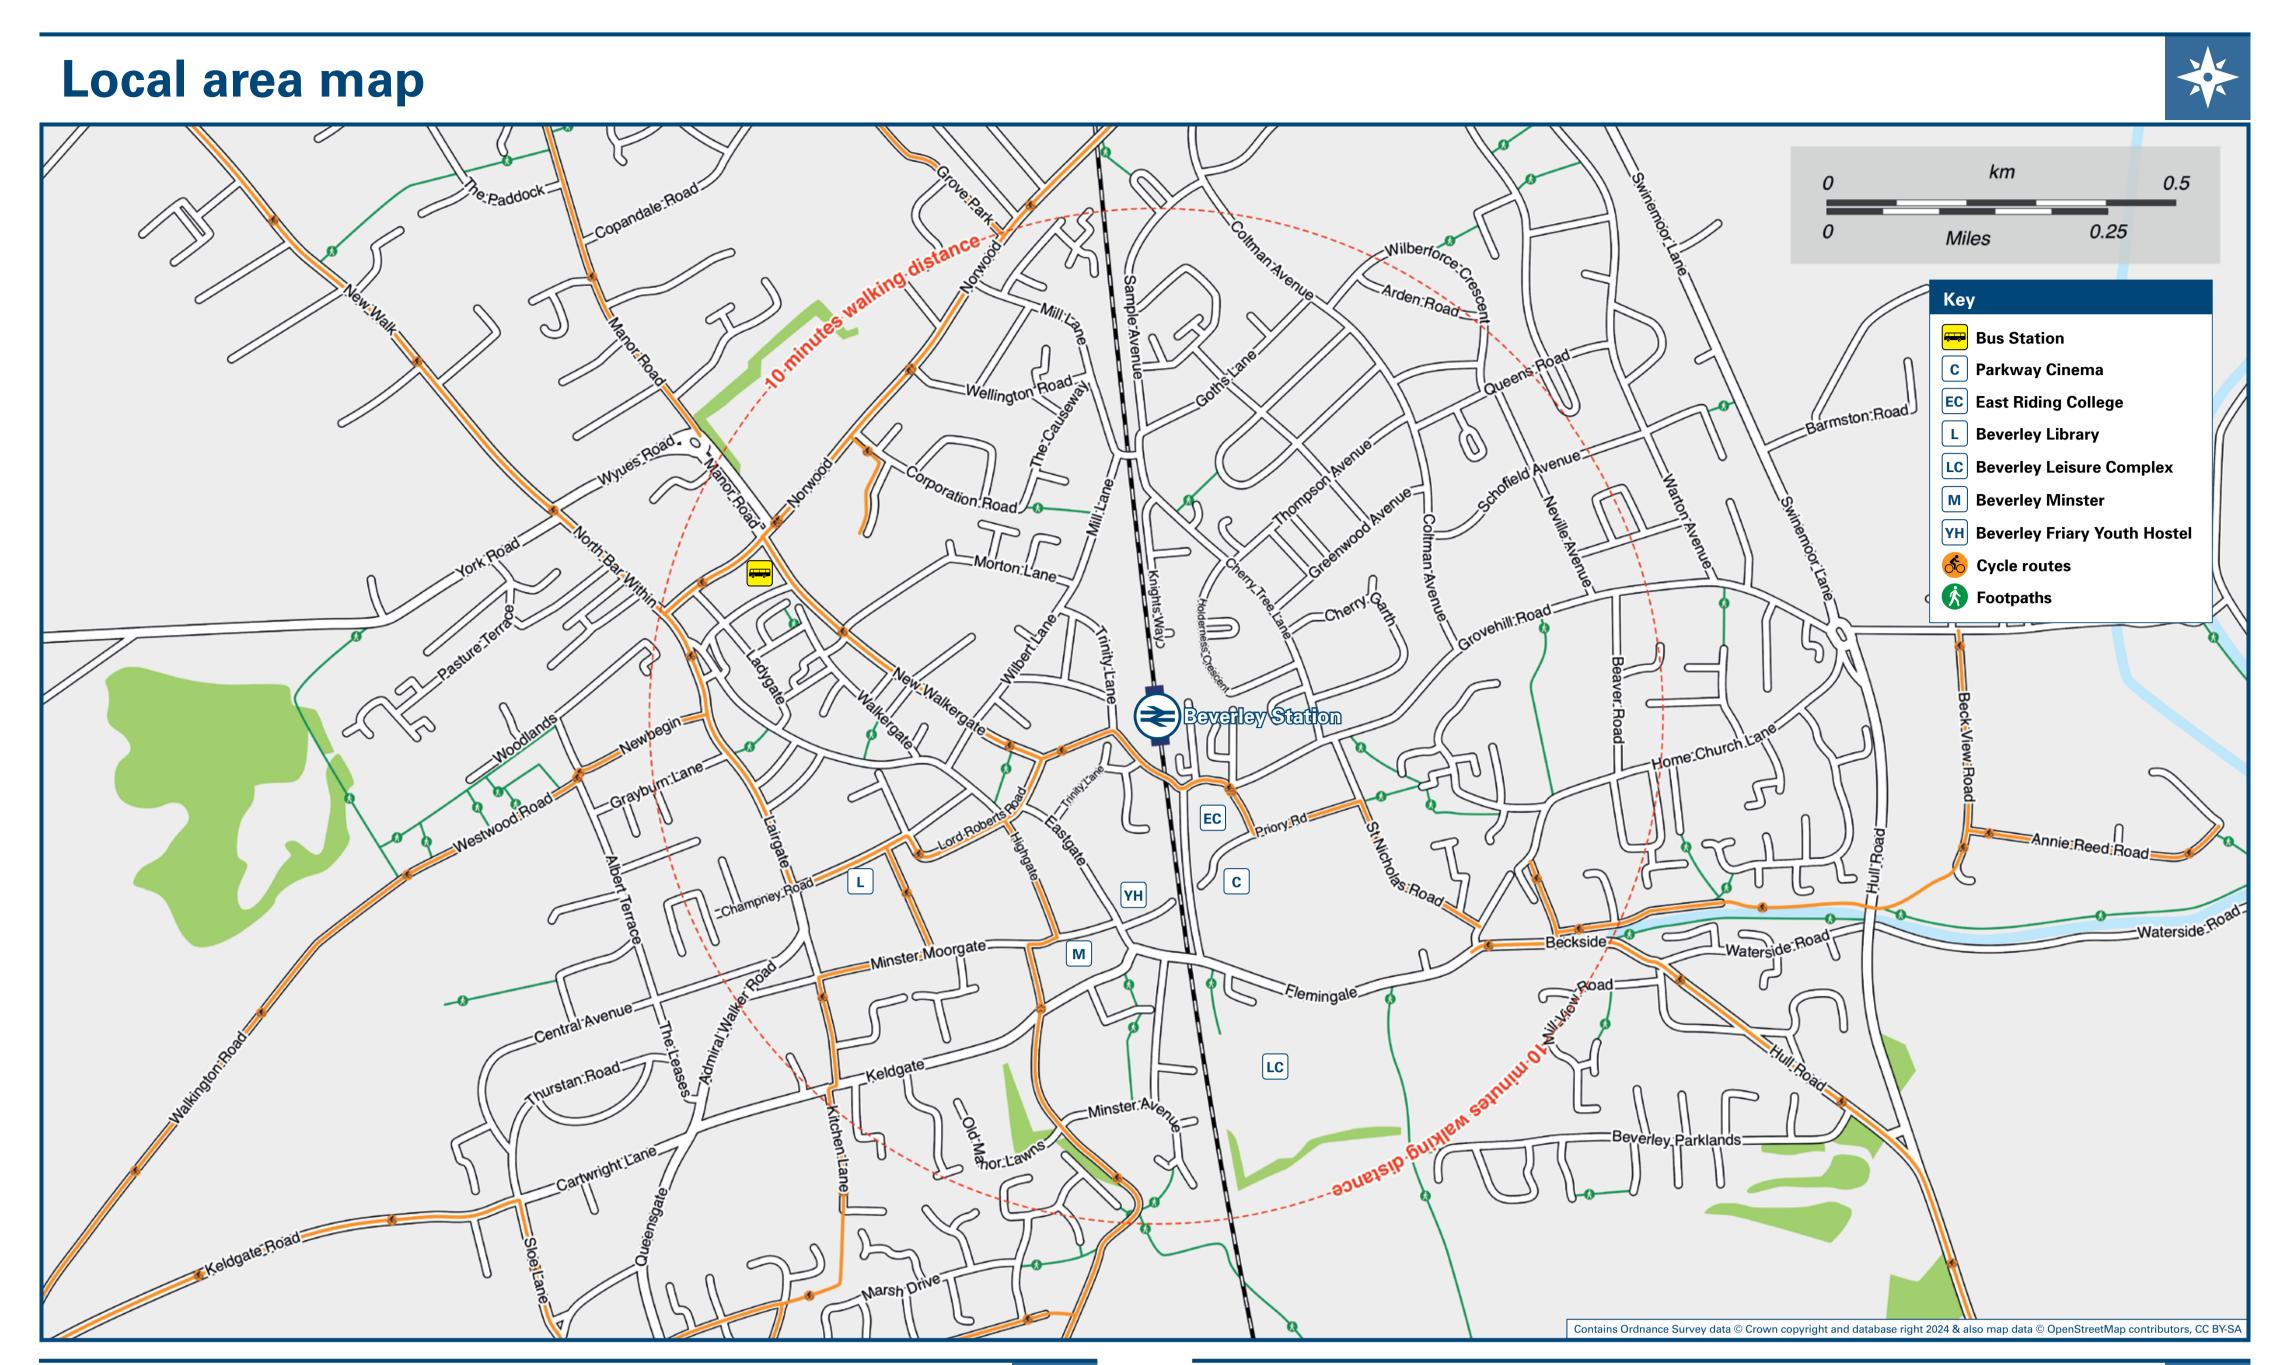

## Main destinations by bus (Data correct at December 2024) (四) **DESTINATION BUS ROUTES BUS STOP** 10 minutes walk from this Station (see **Beverley Bus Station** Local Area Map) 525 **Beverley East Riding Community Hospital 525 Brandesburton** 25 **Castle Hill Hospital** 26 **Catwick** 25 26 Cottingham 😂 43 Dunswell **Hessle Square** 26 25 Hornsea X46, X47 Hull (Interchange) € 43, 111 **Kingswood Leisure Park** 111 Kirk Ella 26 25 D Leven BS **Market Weighton** X46, X47 25 D Routh **Swinemoor Estate (Beverley) 525** D 25 **Tickton University of Hull** В X47 Willerby 26 C Woodmansey 43 Bus routes 25, 26, 43 & 525 run Mondays to Saturdays, only. Bus routes 111, X46 & X47 run daily services. Notes Direct trains operate to this destination from this station.