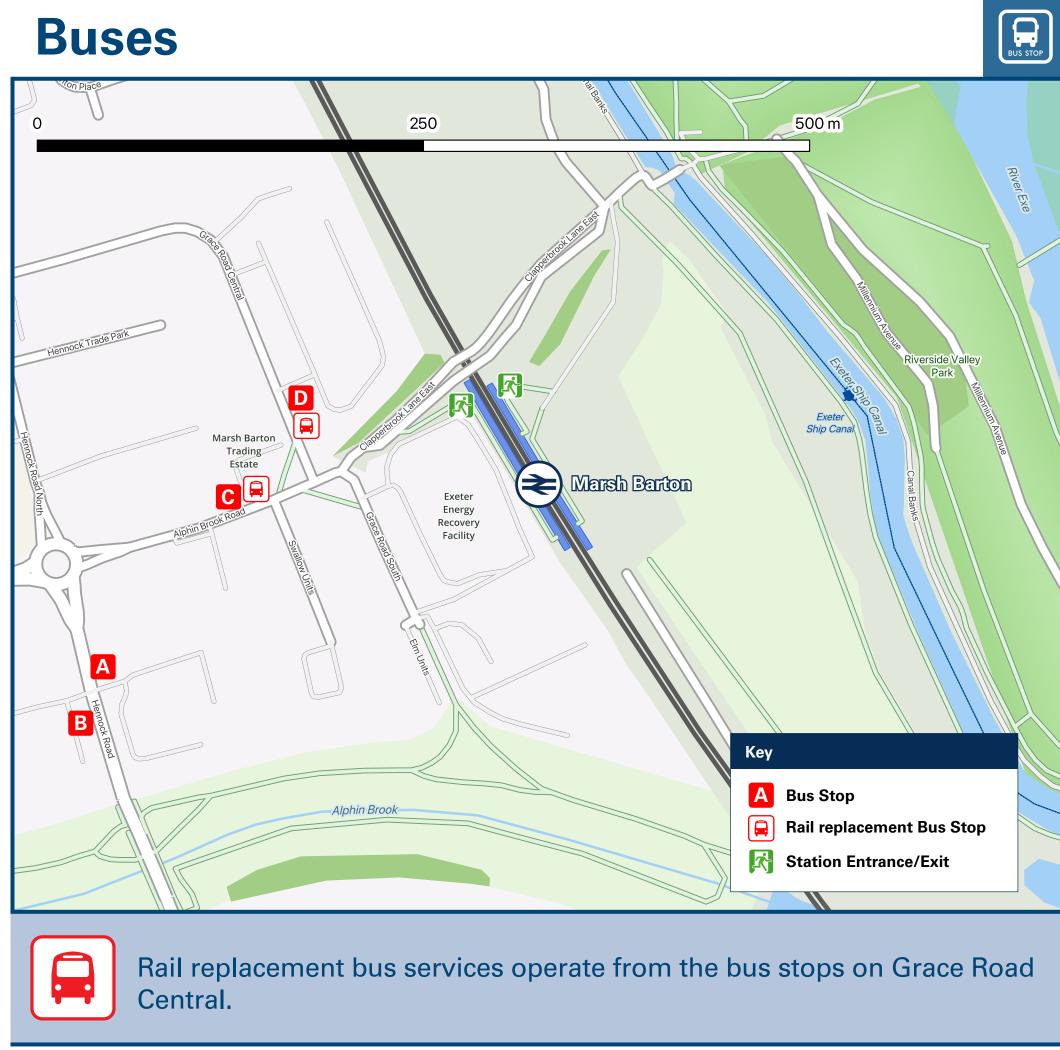

## Marsh Barton Station

## Onward Travel Information







**Taxis** 

Marsh Barton station has no taxi rank or cab office. Advance booking is essential, please consider using the following local operators: (Inclusion of this number doesn't represent any endorsement of the taxi firm)

**Need-A-Cab** 01392 555 555

**All Exeter Cars & Taxis** 01392 690 331

**Apple Central Taxis** 01392 666 666

| Further information                                     | on about all onward travel                                     |                                                          |                                                                                                                                                                                          |                                                    |                           |