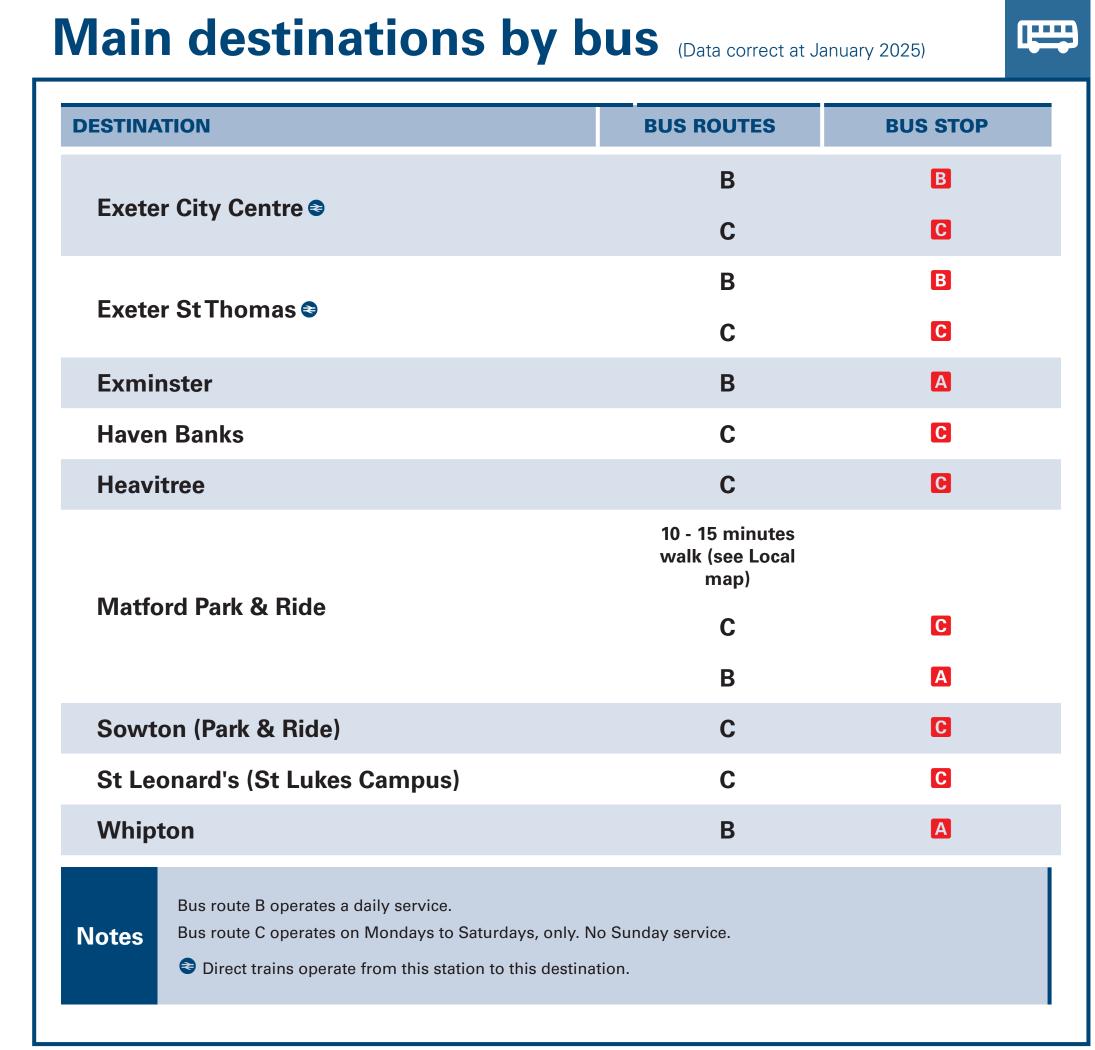

## Marsh Barton Station

## Onward Travel Information







**Taxis** 

Marsh Barton station has no taxi rank or cab office. Advance booking is essential, please consider using the following local operators: (Inclusion of this number doesn't represent any endorsement of the taxi firm)

**Need-A-Cab** 01392 555 555

**All Exeter Cars & Taxis** 01392 690 331

**Apple Central Taxis** 01392 666 666

| Further information                                     | on about all onward travel                                     |                                                          |                                                                                                                                                                                          |                                                    |                           |