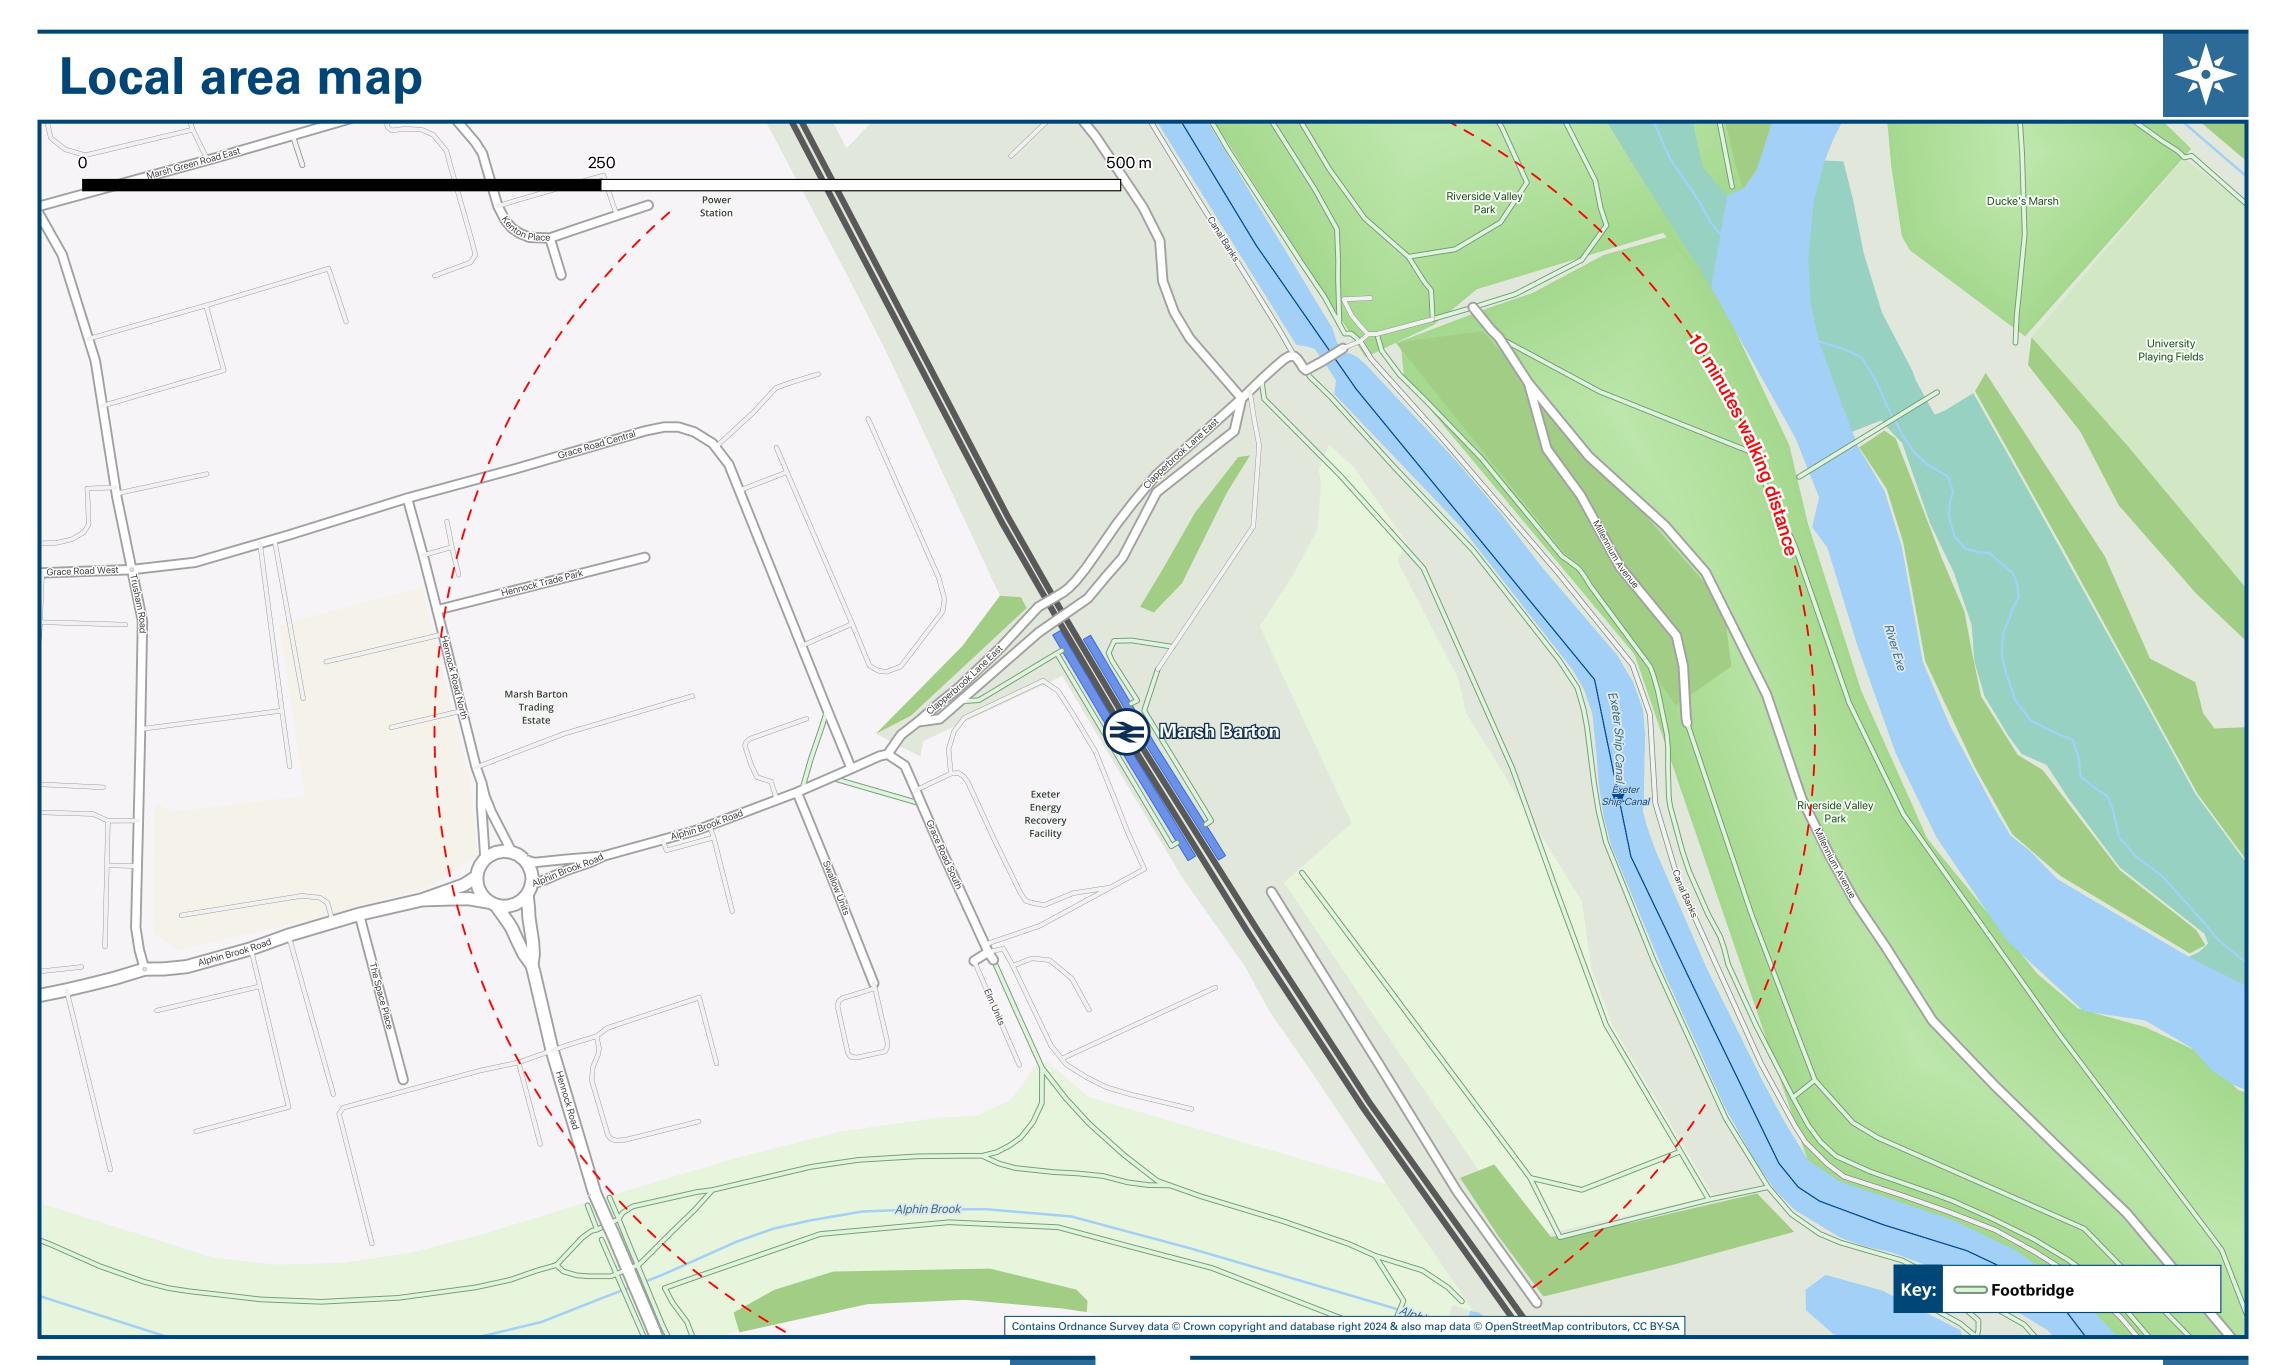

## Marsh Barton Station

## Onward Travel Information







**Taxis** 

Marsh Barton station has no taxi rank or cab office. Advance booking is essential, please consider using the following local operators: (Inclusion of this number doesn't represent any endorsement of the taxi firm)

**Need-A-Cab** 01392 555 555

**All Exeter Cars & Taxis** 01392 690 331

**Apple Central Taxis** 01392 666 666

| Further information                                     | on about all onward travel                                     |                                                          |                                                                                                                                                                                          |                                                    |                           |