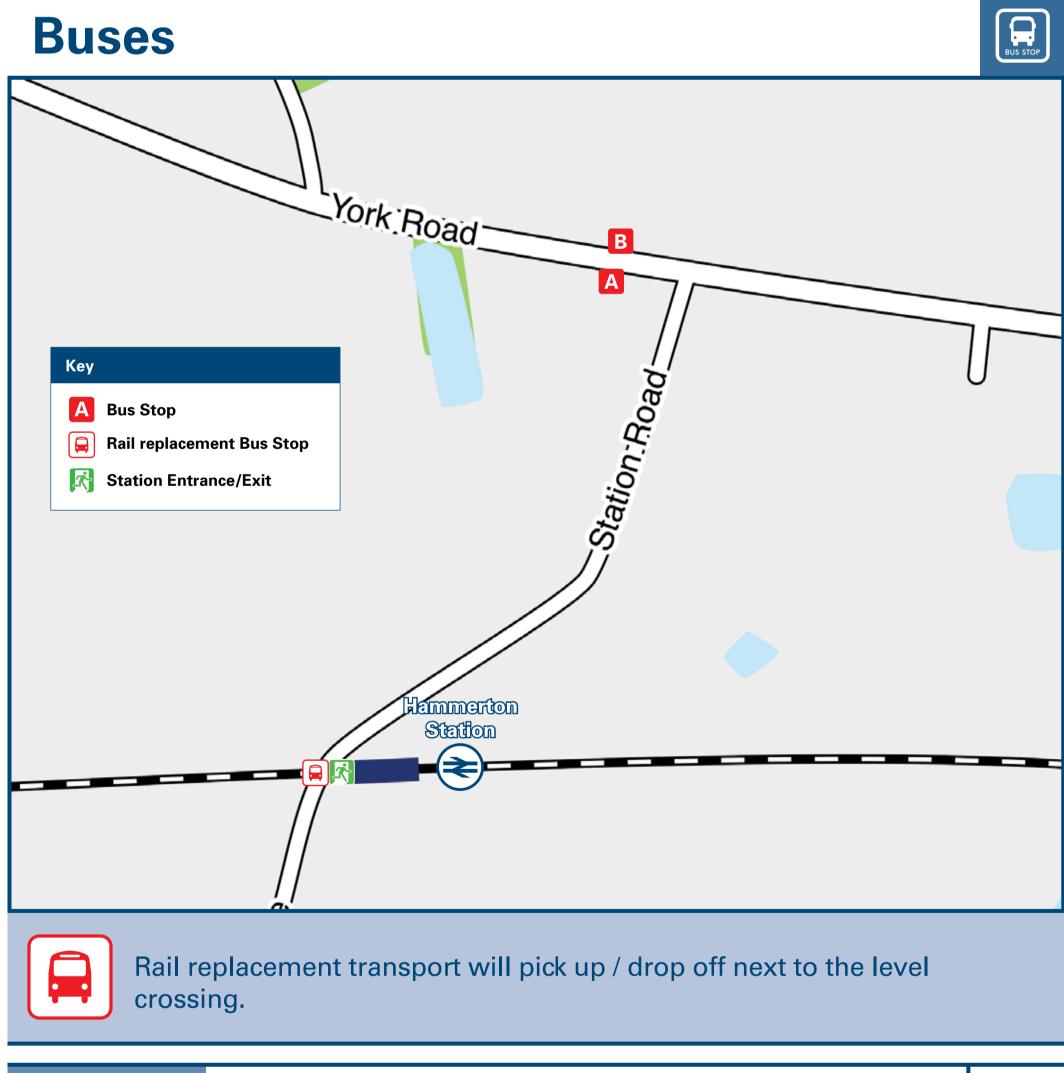

## Main destinations by bus (Data correct at October 2024) 甲 **DESTINATION BUS ROUTES BUS STOP** Aldborough 82 A Boroughbridge 82, 83\*\* **Great Ouseburn** 82 A **Green Hammerton** 82, 83\*\* 82\*,83\*\* Hessay В 82,83\*\* B Holgate **Little Ouseburn** 82 A **Marton-cum-Grafton 82** A 82,83\*\* **Ripon Skelton-on-Ure** A **82** 82, 83\*\* **Upper Poppleton** В **82** A Whixley 82,83\*\* В York 😂 Bus routes 82 and 83 operate Mondays to Saturdays only. No Sunday service. Additional DalesBus services may operate into the Yorkshire Dales National Park on Sundays & Bank Holidays Notes during the summer months. Visit www.dalesbus.org for full details of local bus services.

**Taxis** 

Hammerton Station has no taxi rank or cab office. Advance booking is essential, please consider using the following local operators: (Inclusion of this number doesn't represent any endorsement of the taxi firm)