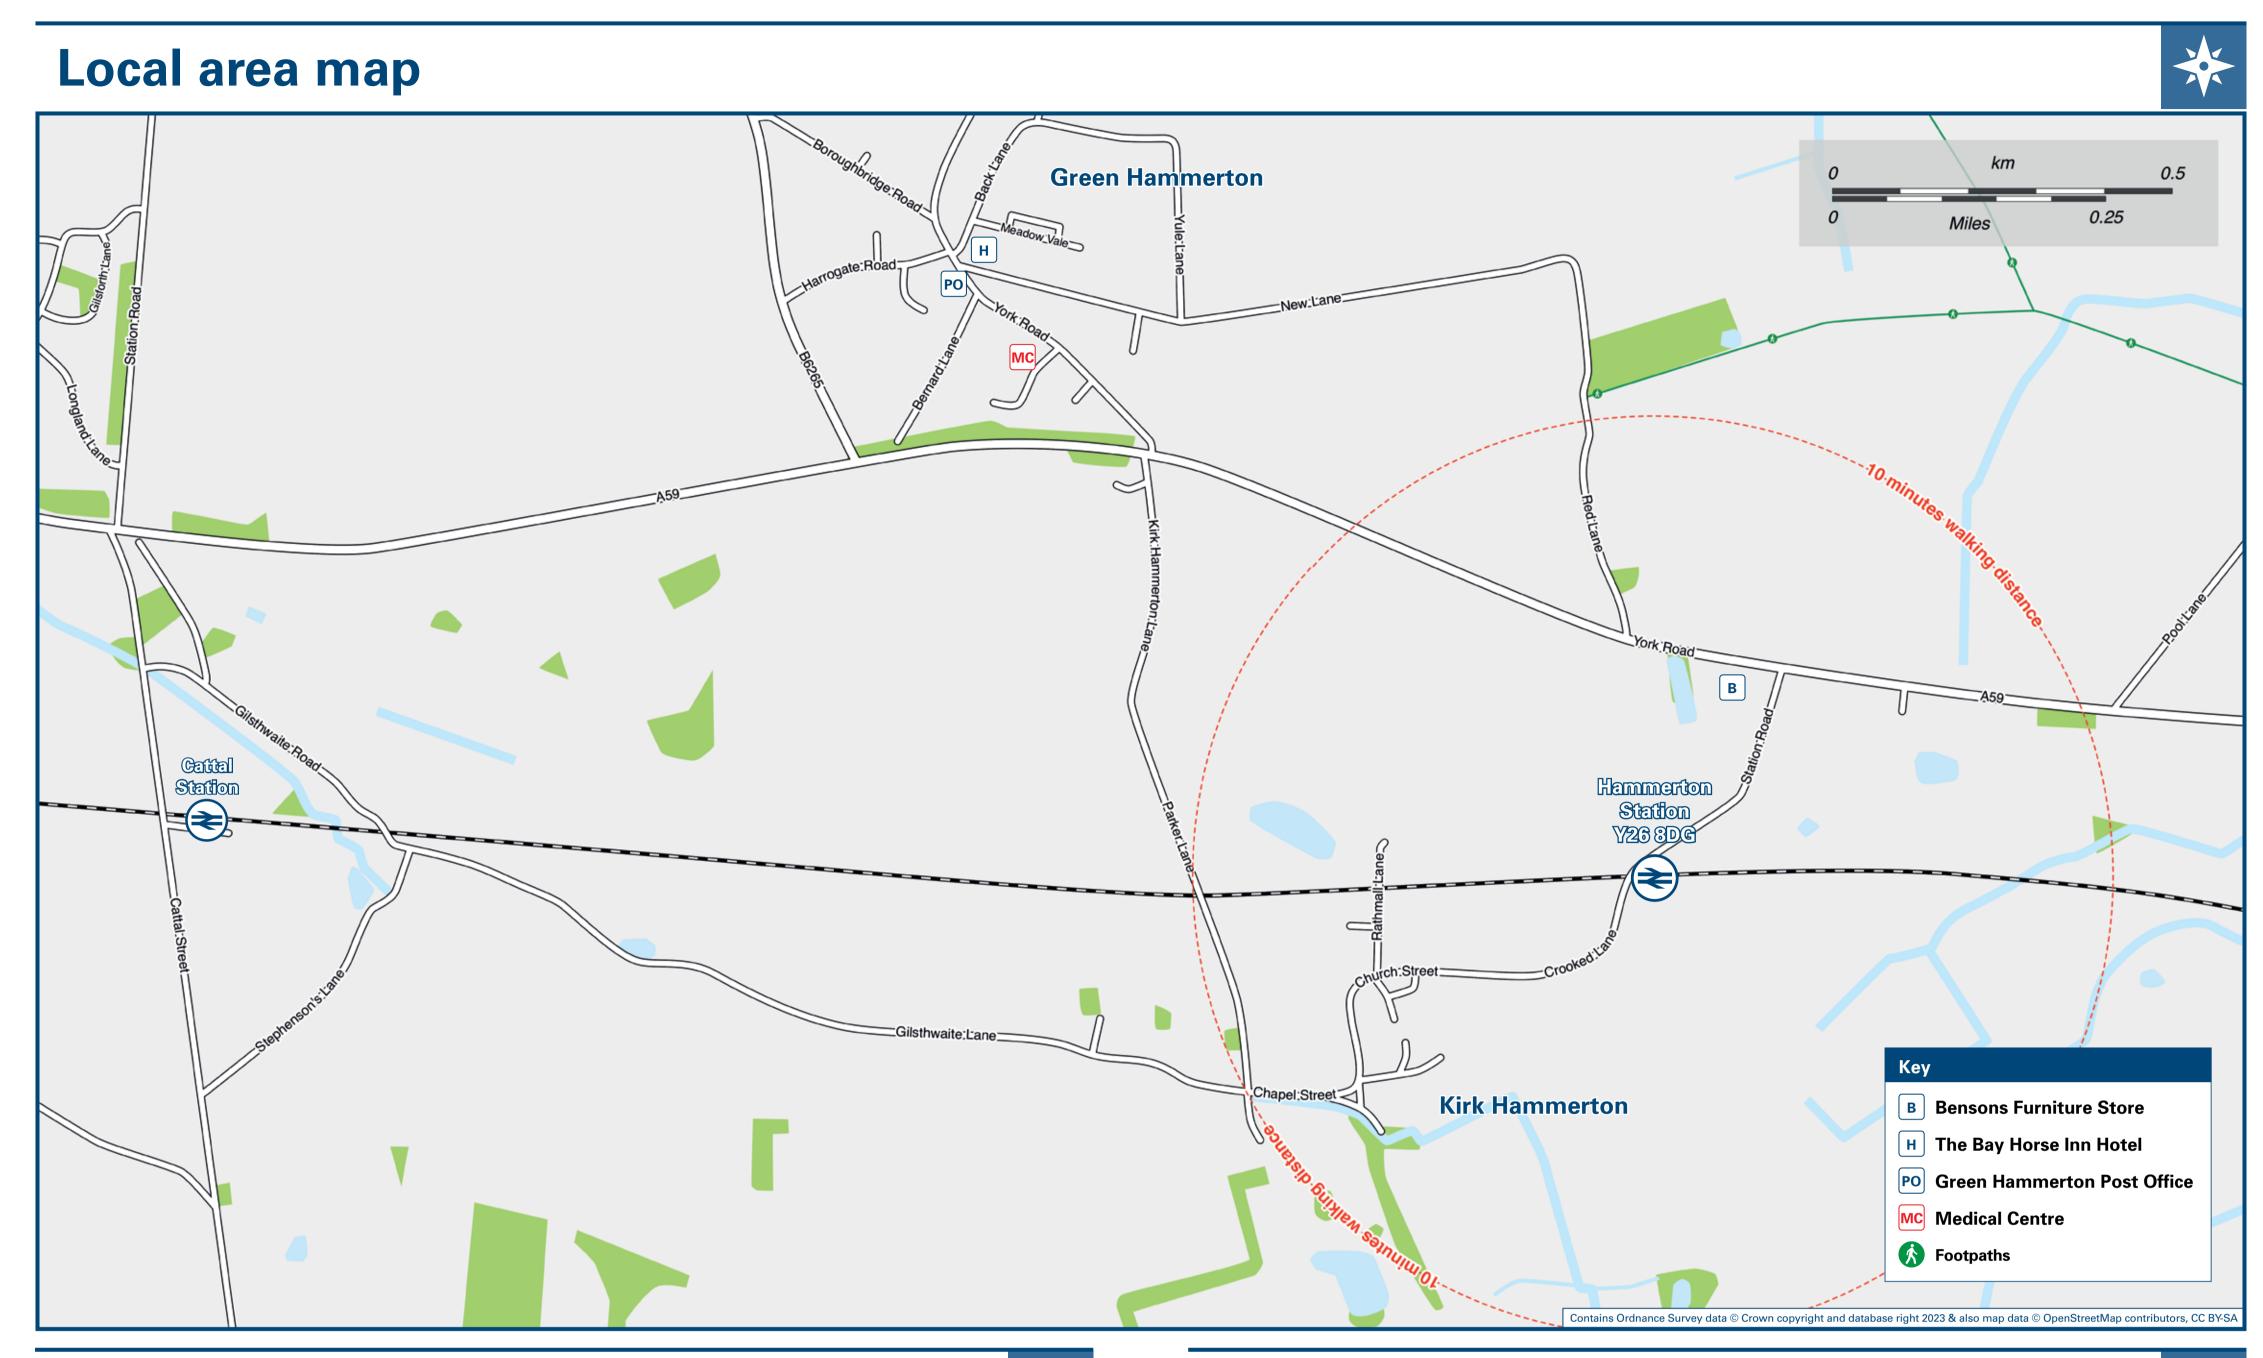

## Hammerton Station

## Hammerton Station Onward Travel Information





## Main destinations by bus (Data correct at October 2024) 甲 **DESTINATION BUS ROUTES BUS STOP** Aldborough 82 A Boroughbridge 82, 83\*\* **Great Ouseburn** 82 A **Green Hammerton** 82, 83\*\* 82\*,83\*\* Hessay В 82,83\*\* B Holgate **Little Ouseburn** 82 A **Marton-cum-Grafton 82** A 82,83\*\* **Ripon Skelton-on-Ure** A **82** 82, 83\*\* **Upper Poppleton** В **82** A Whixley 82,83\*\* В York 😂 Bus routes 82 and 83 operate Mondays to Saturdays only. No Sunday service. Additional DalesBus services may operate into the Yorkshire Dales National Park on Sundays & Bank Holidays Notes during the summer months. Visit www.dalesbus.org for full details of local bus services.

**Taxis** 

Hammerton Station has no taxi rank or cab office. Advance booking is essential, please consider using the