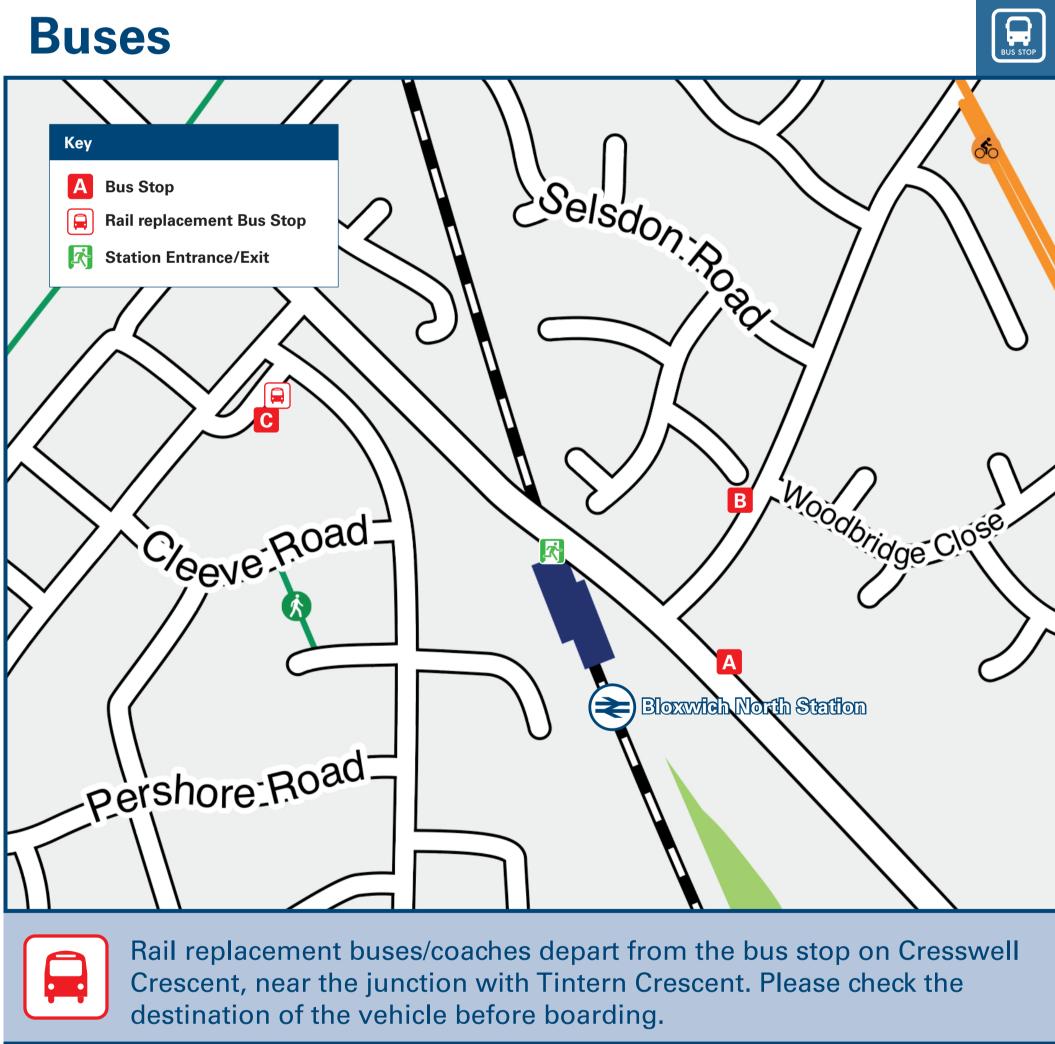

## Main destinations by bus (Data correct at July 2024) **DESTINATION BUS ROUTES BUS STOP** X51 **Birchills** 31 X51 Bloxwich (High Street) € 31 X51 **Bloxwich Hospital** 31 C Cannock (McArthur Glen Designer Outlet) € X51 X51 В **Cannock (Town Centre) ● X51** Churchbridge B X51 В Landywood 😂 X51 A Leamore 31 X51 Walsall 😂 31 C Bus routes 31 & X51 operate daily services, Mondays to Sundays. For bus times and days of operation please see bus stop timetables or contact Traveline **Notes** Direct train services operate to this destination from this Station.