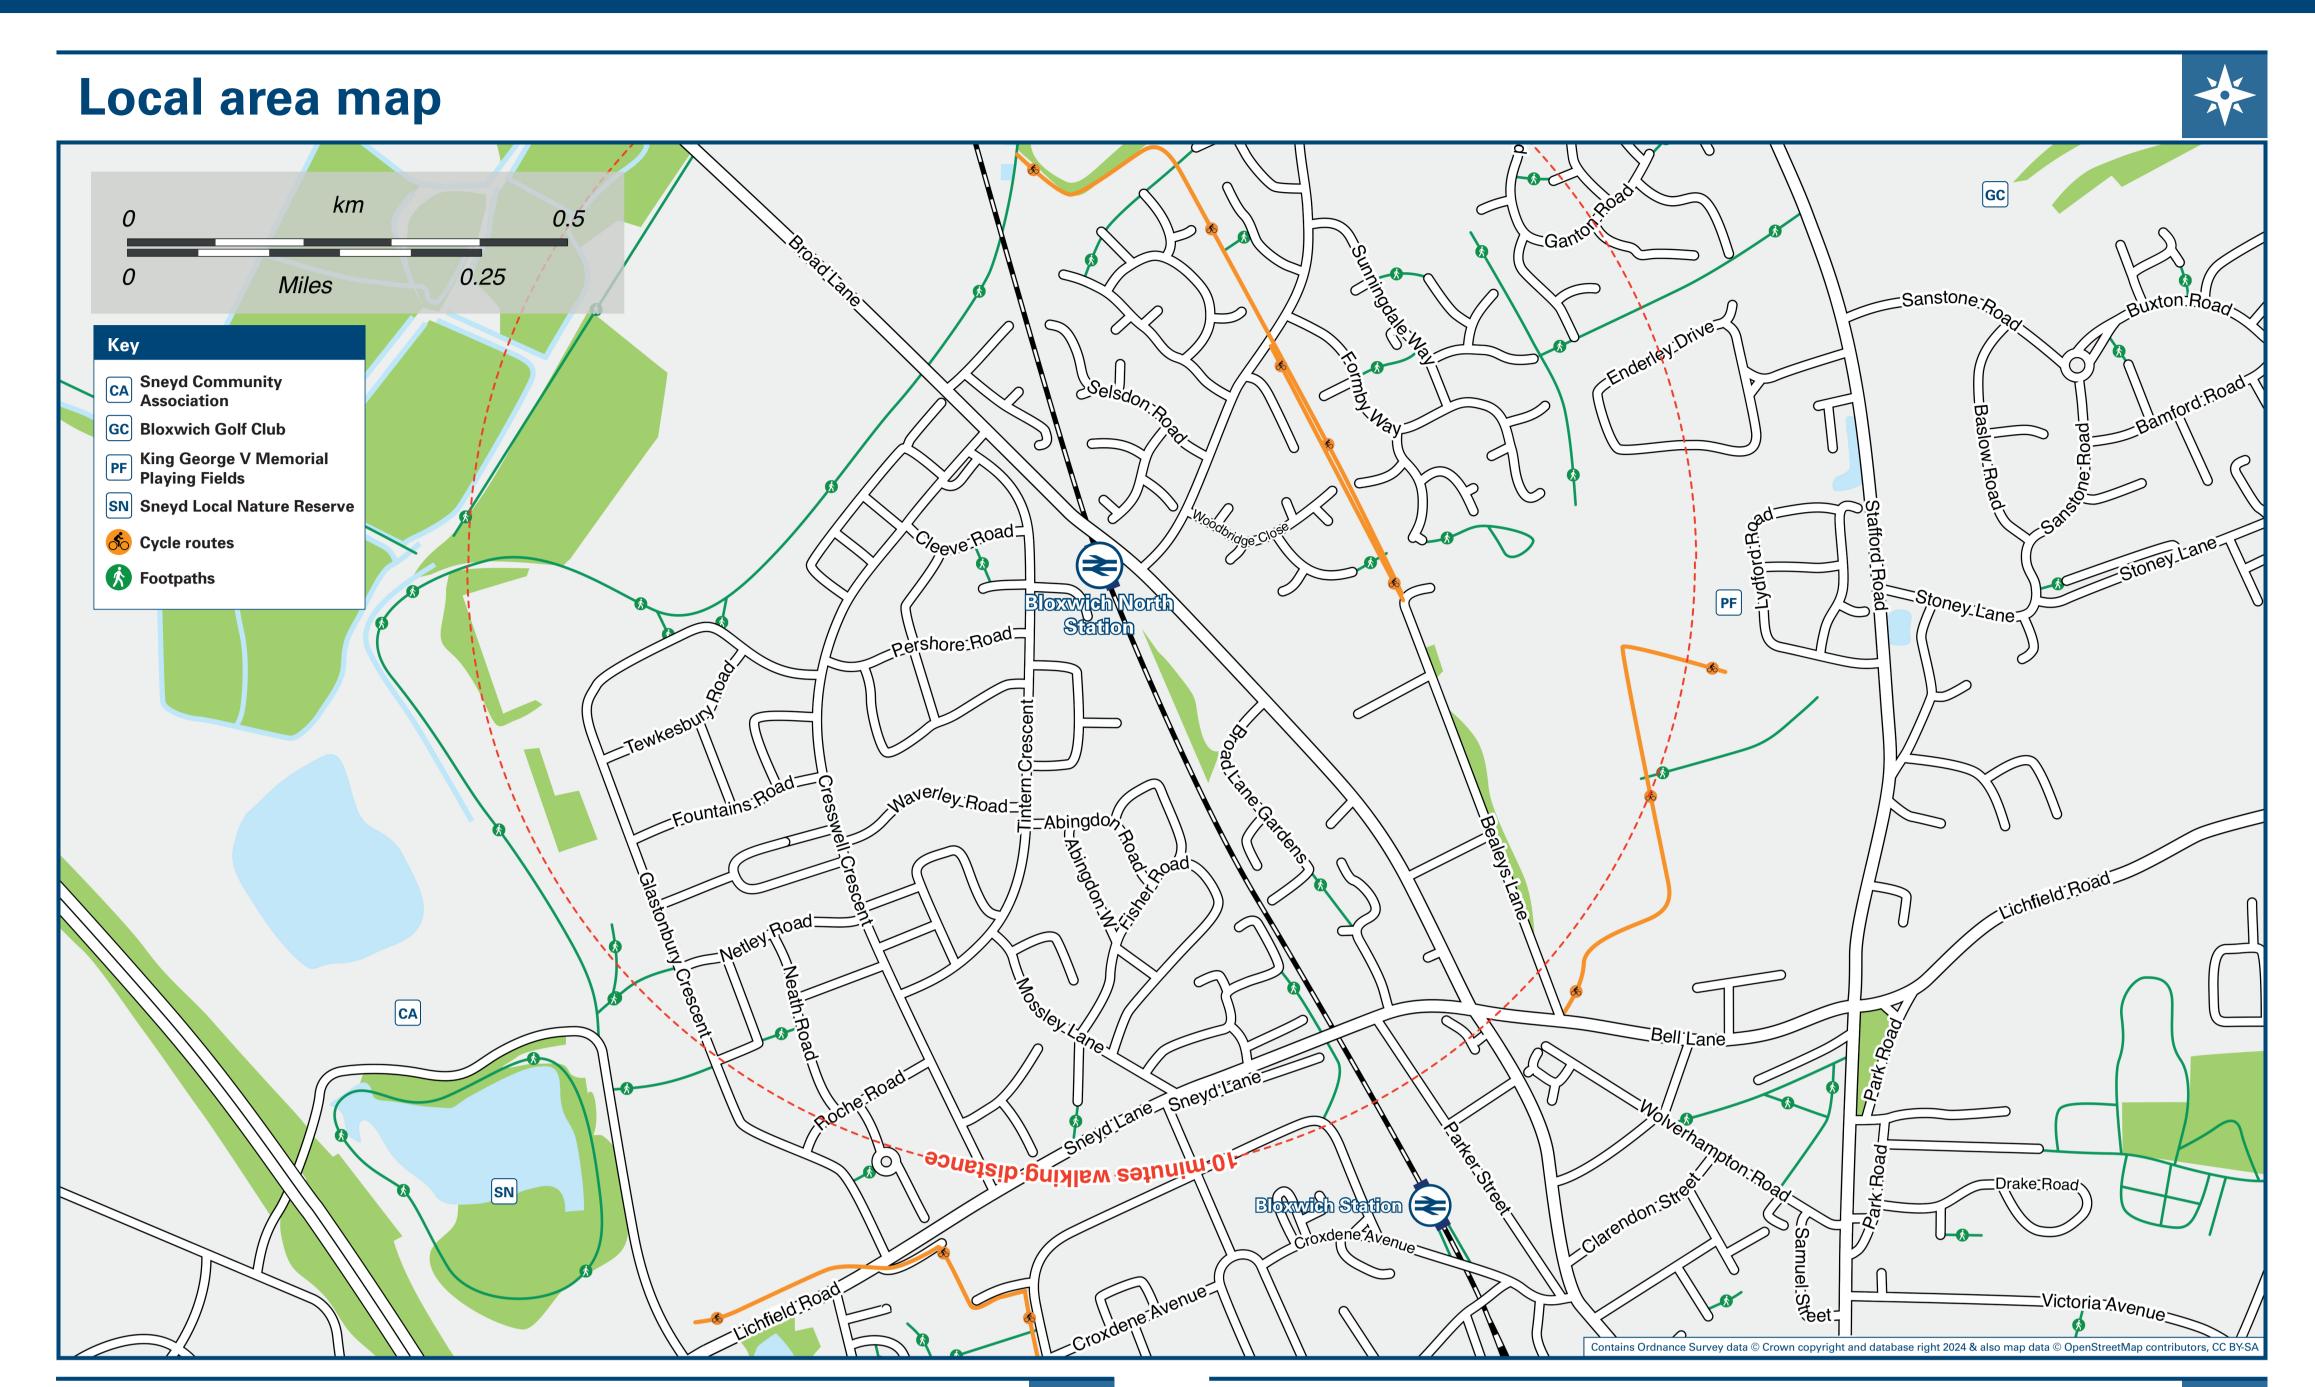

## **Bloxwich North Station**

## Onward Travel Information





## Main destinations by bus (Data correct at July 2024) **DESTINATION BUS ROUTES BUS STOP** X51 **Birchills** 31 X51 Bloxwich (High Street) € 31 X51 **Bloxwich Hospital** 31 C Cannock (McArthur Glen Designer Outlet) € X51 X51 В **Cannock (Town Centre) ● X51** Churchbridge B X51 В Landywood 😂 X51 A Leamore 31 X51 Walsall 😂 31 C Bus routes 31 & X51 operate daily services, Mondays to Sundays. For bus times and days of operation please see bus stop timetables or contact Traveline **Notes** Direct train services operate to this destination from this Station.

**Taxis** 

Bloxwich North Station has no taxi rank or cab office. Advance booking is essential, please consider using the following local operators: (Inclusion of this number doesn't represent any endorsement of the taxi firm)

**Blox