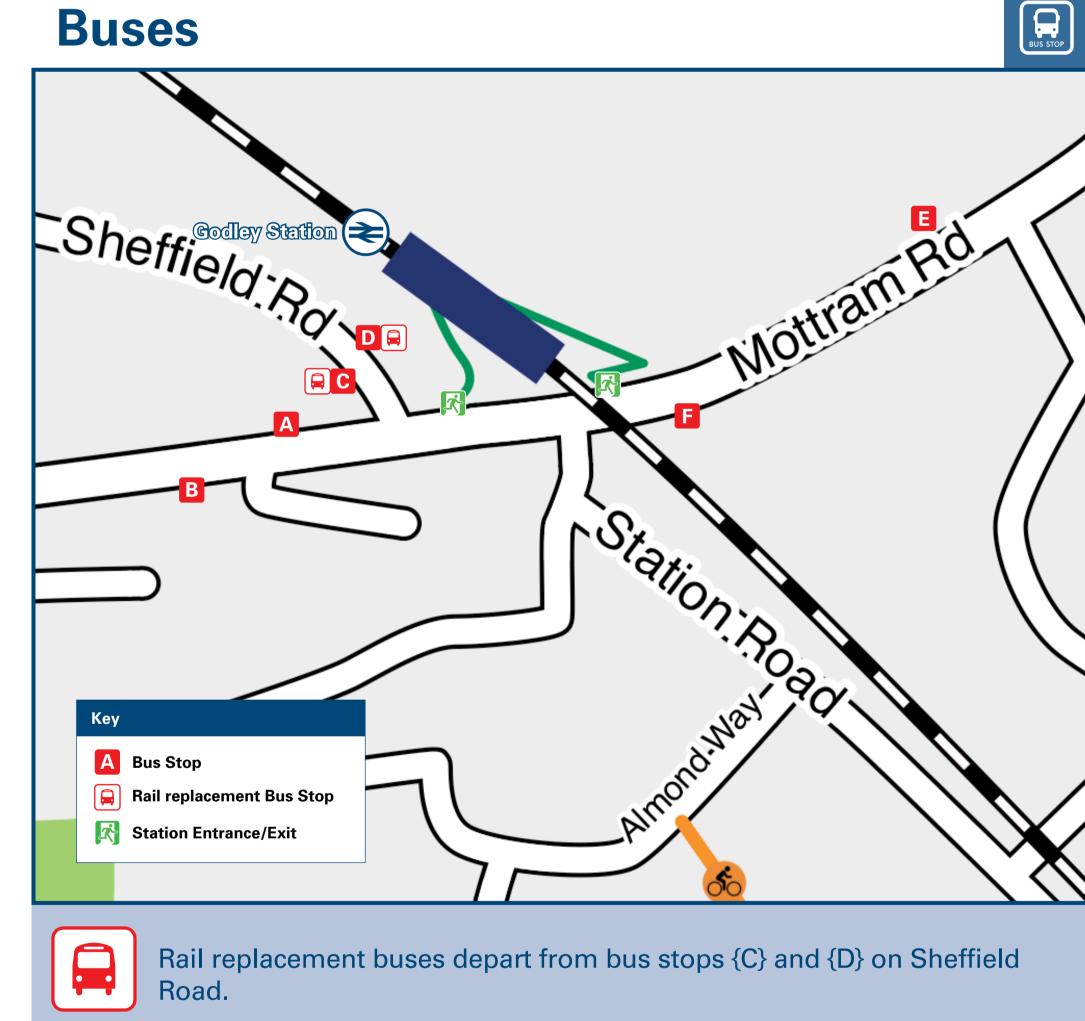

## Main destinations by bus (Data correct at October 2024)

| DESTINATION               |                                                                                                                                                                                                                                                                                                 | BUS ROUTES | BUS STOP    |  |
|---------------------------|-------------------------------------------------------------------------------------------------------------------------------------------------------------------------------------------------------------------------------------------------------------------------------------------------|------------|-------------|--|
| Ashton-under-Lyne         |                                                                                                                                                                                                                                                                                                 | 387#       | D, E        |  |
| Belle Vue                 |                                                                                                                                                                                                                                                                                                 | 201        | B, F        |  |
| Bower Fold                |                                                                                                                                                                                                                                                                                                 | 387        | D, E        |  |
| Debdale Park              |                                                                                                                                                                                                                                                                                                 | 201        | B, F        |  |
| Denton                    |                                                                                                                                                                                                                                                                                                 | 201        | B, F        |  |
| Gorton                    |                                                                                                                                                                                                                                                                                                 | 201        | B, F        |  |
|                           |                                                                                                                                                                                                                                                                                                 | 201        | A, E        |  |
| Hatters                   | sley 😂                                                                                                                                                                                                                                                                                          | 387        | D, E        |  |
|                           |                                                                                                                                                                                                                                                                                                 | 201        | B, F        |  |
| Hyde                      |                                                                                                                                                                                                                                                                                                 | 387        | C, F        |  |
| Mottram-in-Longdendale    |                                                                                                                                                                                                                                                                                                 | 201        | A, E        |  |
|                           |                                                                                                                                                                                                                                                                                                 | 387        | D, E        |  |
| Reddish Bridge            |                                                                                                                                                                                                                                                                                                 | 201        | B, <b>F</b> |  |
| Stalybridge               |                                                                                                                                                                                                                                                                                                 | 387        | D, E        |  |
| Tameside General Hospital |                                                                                                                                                                                                                                                                                                 | 387        | D, E        |  |
| Notes                     | Bus route 201 operates daily including evenings, Sundays and public holidays.  Bus route 387 operates daytime daily (on Sundays and public holidays runs between Tameside General Hospital to Hyde only).  For bus times please see bus stop timetables or contact Traveline on 0871 200 22 33. |            |             |  |
|                           | Direct trains operate to this destination from Godley Station.  # Bus route 387 serves Ashton under Lyne on Mondays to Saturdays only, no Sunday service.                                                                                                                                       |            |             |  |
|                           | National Park Peak District National Park www.peakdistrict.gov.uk                                                                                                                                                                                                                               |            |             |  |