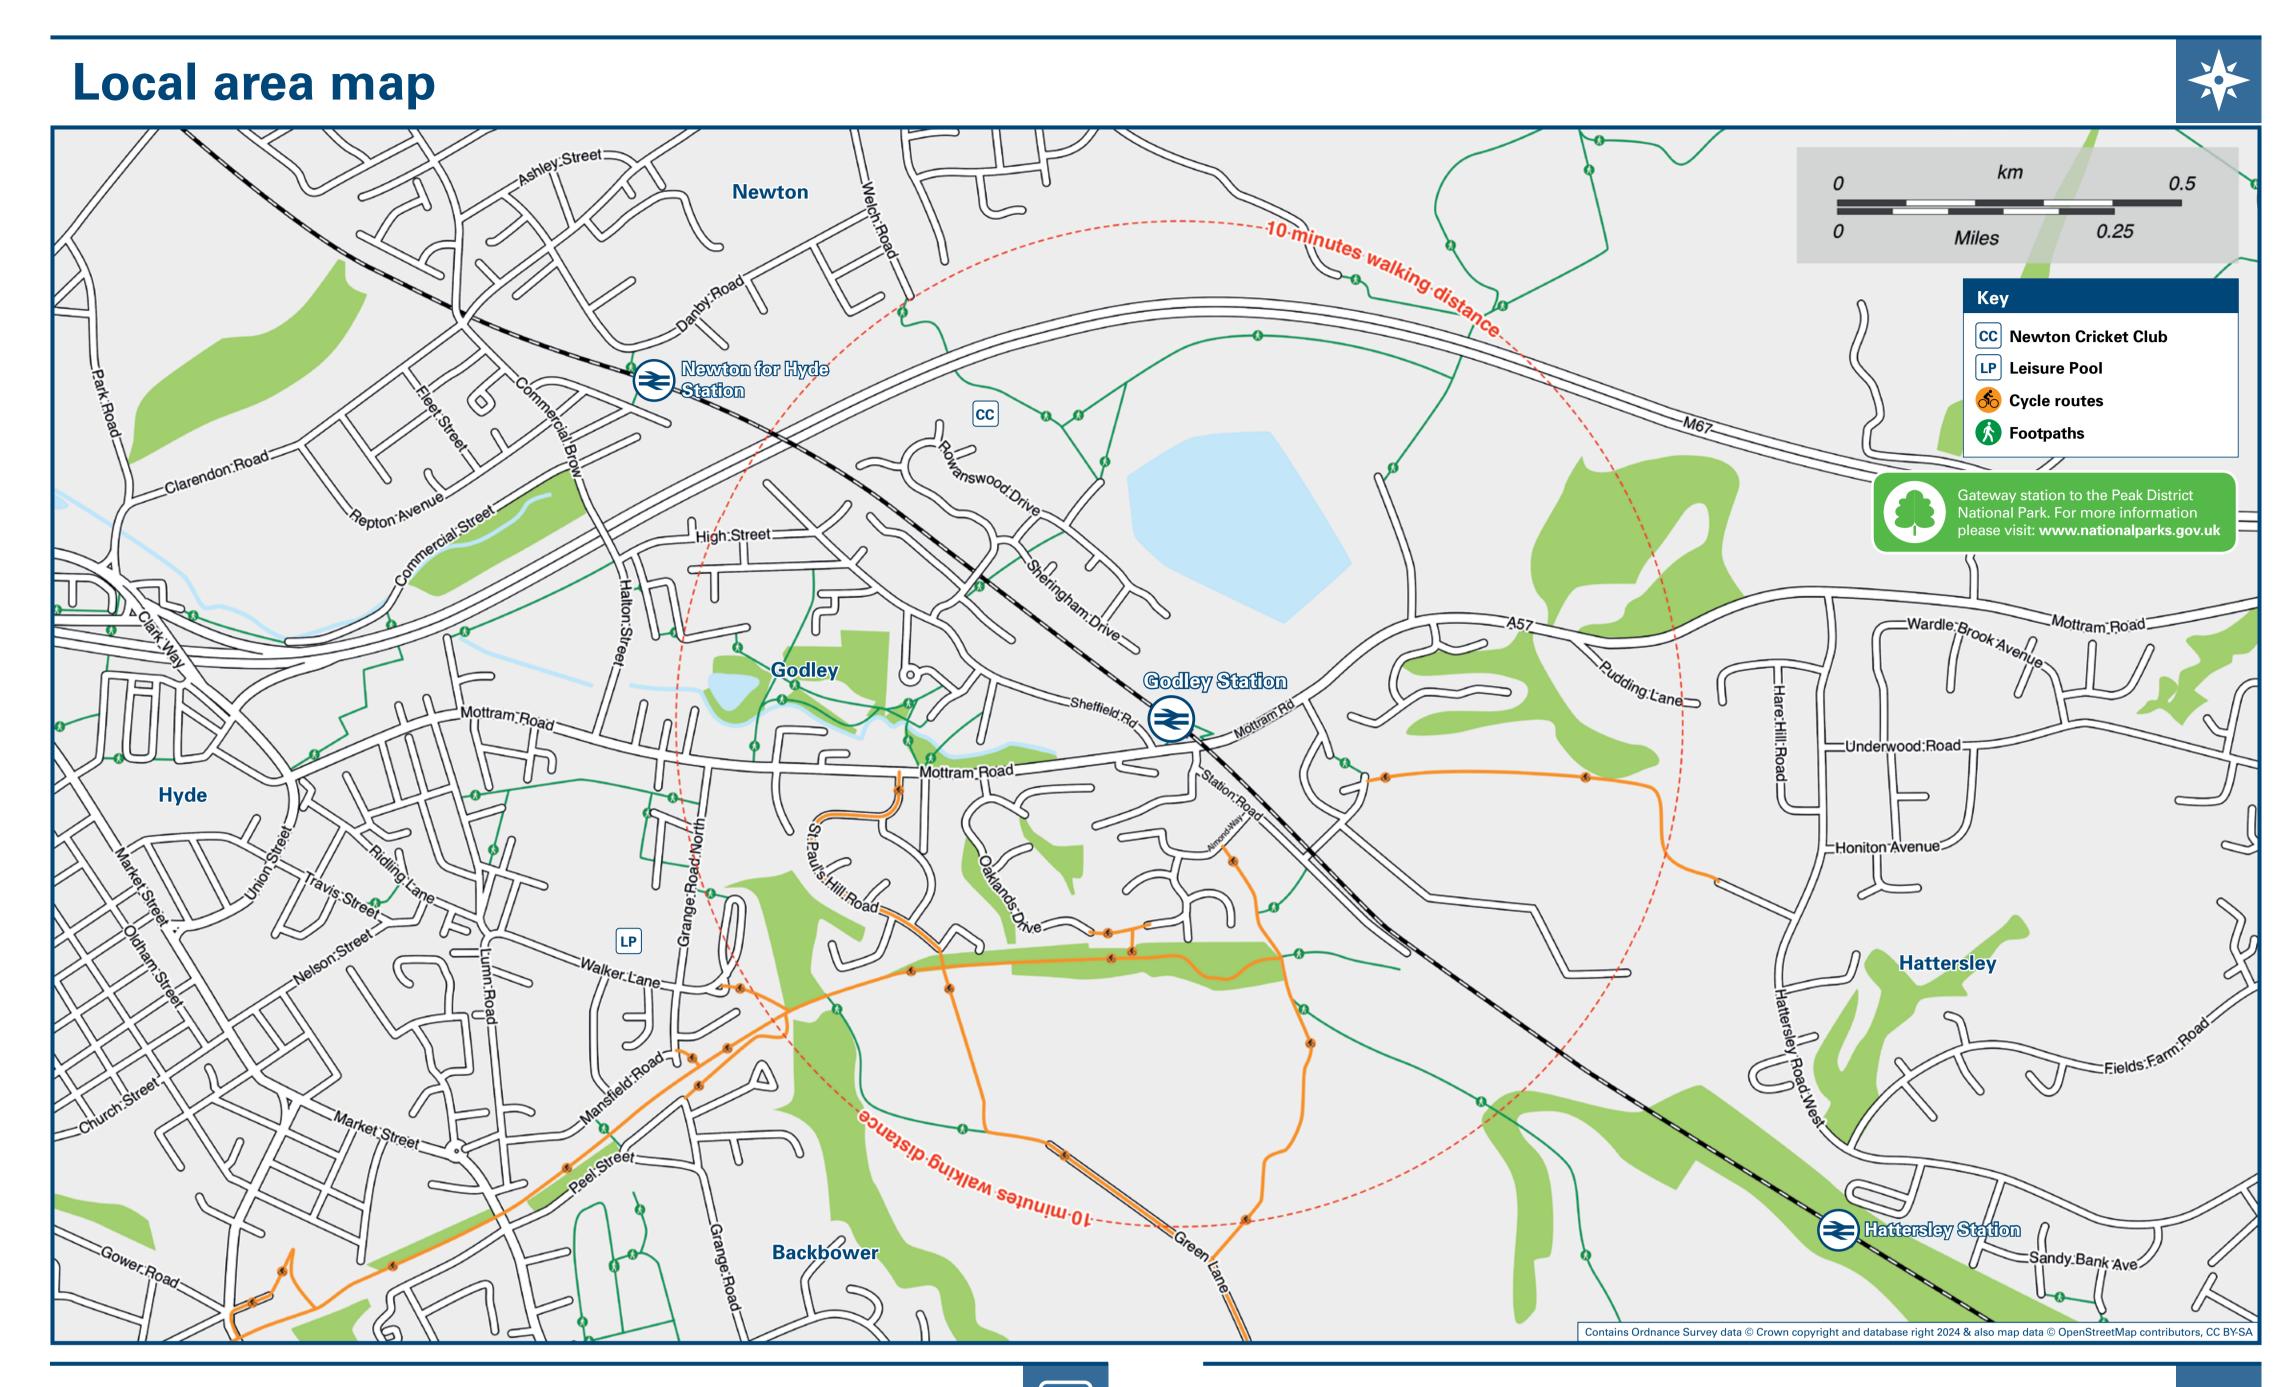

## Godley Station

## Onward Travel Information





## Main destinations by bus (Data correct at October 2024)

| DESTINATION               |                                                                                                                                                                                                                                                                                                 | BUS ROUTES | BUS STOP    |  |
|---------------------------|-------------------------------------------------------------------------------------------------------------------------------------------------------------------------------------------------------------------------------------------------------------------------------------------------|------------|-------------|--|
| Ashton-under-Lyne         |