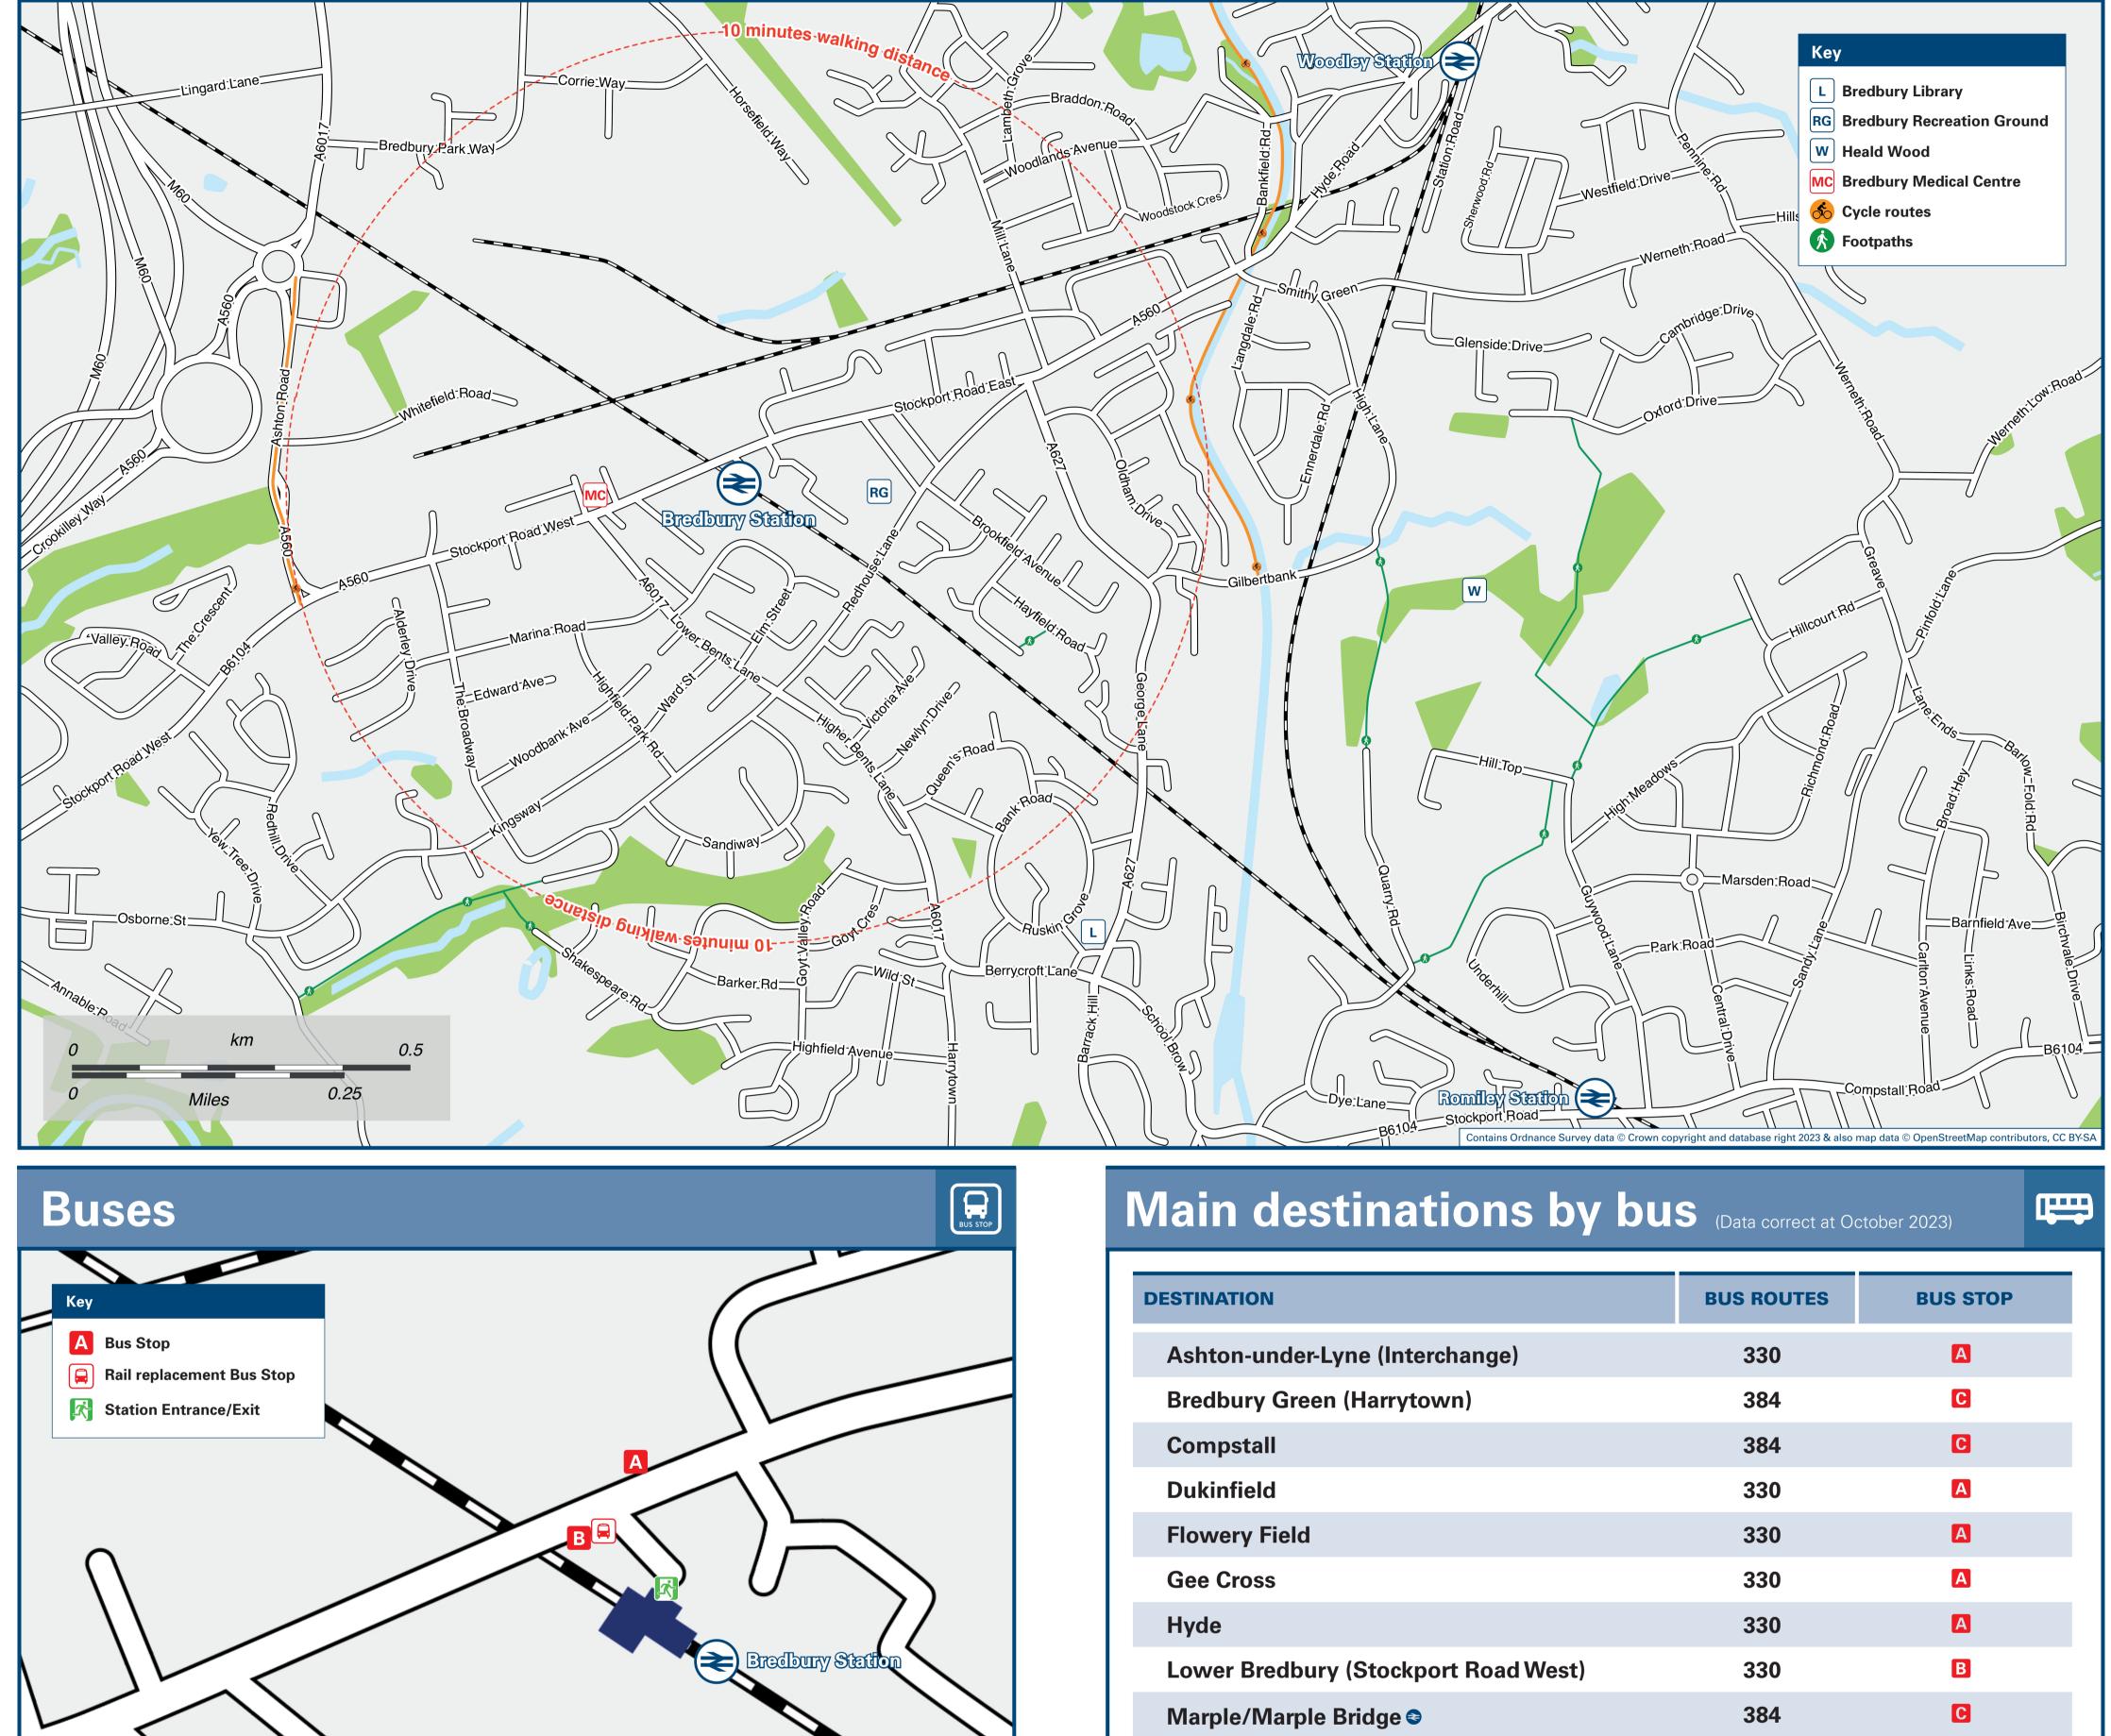

## Local area map

| National Rail Enquiri<br>Online                                                   | NRE App                        | Social Media                             | Alert Me                                                                                                                           |                                                   | Contact Centre                                               | PlusBike                         | plu                                                                                                                                   |  |
|-----------------------------------------------------------------------------------|--------------------------------|------------------------------------------|------------------------------------------------------------------------------------------------------------------------------------|---------------------------------------------------|--------------------------------------------------------------|----------------------------------|---------------------------------------------------------------------------------------------------------------------------------------|--|
| National Rail Enquiri                                                             |                                |                                          |                                                                                                                                    |                                                   |                                                              |                                  |                                                                                                                                       |  |
|                                                                                   | es                             |                                          |                                                                                                                                    |                                                   |                                                              |                                  |                                                                                                                                       |  |
| For more information about cycle routes. Sustrans is the UK's leading sustainable |                                | displays<br>le transport charity. stops. | t bus<br>t bus<br>traveline<br>public transport info<br>www.travell<br>0871 200<br>calls cost 12p per<br>plus your phone company's | Search for a bus stop b<br>name & town.           | by entering a postcode, street & town or a stop              | A discount price 'bus pass' that | iscount price 'bus pass' that you buy with your train ticket. It g<br>I unlimited bus travel around your chosen town, on participatir |  |
| stockport.gov.uk sustrans.org.uk                                                  |                                | See time                                 | able •                                                                                                                             | NextBuses                                         | is times for your stop.                                      | plusbus.info                     | TIUSD                                                                                                                                 |  |
| Local Cycle Info National Cycle Info                                              |                                | Ruc                                      | BusTimes                                                                                                                           |                                                   | mobi                                                         | PlusBus                          | PlusB                                                                                                                                 |  |
| urther information                                                                | about all onward travel        |                                          |                                                                                                                                    |                                                   |                                                              |                                  |                                                                                                                                       |  |
| of this number doesn't represent any endorsement of the taxi firm)                |                                |                                          | 0161 494 9999 0161 4                                                                                                               |                                                   | 61 494 1919                                                  | 0161 480 0000                    |                                                                                                                                       |  |
| essential, please consider using the following local operators: (Inclusion        |                                |                                          | Fonetax                                                                                                                            |                                                   |                                                              | Metro Taxis                      |                                                                                                                                       |  |
|                                                                                   |                                |                                          |                                                                                                                                    |                                                   |                                                              |                                  |                                                                                                                                       |  |
|                                                                                   | ne pedestrian station approach | -                                        |                                                                                                                                    | Direct trains operate                             | e to this destination from this station.                     |                                  |                                                                                                                                       |  |
| Bail replacemer                                                                   | nt buses depart from bus stops | on Stockport Boad F                      | Notes                                                                                                                              | Bus routes 330 and 384<br>For bus times please se | l operate daily.<br>ee bus stop timetables or contact Travel | line on 0871 200 22 33.          |                                                                                                                                       |  |
| · Fo                                                                              |                                |                                          |                                                                                                                                    |                                                   |                                                              |                                  |                                                                                                                                       |  |
|                                                                                   | $\backslash$                   |                                          | Wo                                                                                                                                 | odley Station                                     |                                                              | 330                              | Α                                                                                                                                     |  |
|                                                                                   |                                |                                          | Sto                                                                                                                                | ckport (Little Egerte                             | on Street)                                                   | 330                              | B                                                                                                                                     |  |
| C                                                                                 |                                |                                          |                                                                                                                                    | niley 😂                                           |                                                              | 384                              | С                                                                                                                                     |  |
| $\langle \rangle \rangle$                                                         |                                |                                          |                                                                                                                                    | twood (The Peel Ce                                | entre)                                                       | 330                              | B                                                                                                                                     |  |
|                                                                                   |                                |                                          |                                                                                                                                    | rple/Marple Bridge<br>vton Wood                   |                                                              | 384<br>330                       | C                                                                                                                                     |  |
|                                                                                   |                                | Bredbury Station                         |                                                                                                                                    | ver Bredbury (Stock                               | -                                                            | 330                              | B                                                                                                                                     |  |
|                                                                                   |                                | Prochamy Chattan                         | Нус                                                                                                                                |                                                   |                                                              | 330                              | Α                                                                                                                                     |  |
|                                                                                   |                                | U                                        | Gee                                                                                                                                | e Cross                                           |                                                              | 330                              | Α                                                                                                                                     |  |
| $\sim$                                                                            | BR                             |                                          | Flor                                                                                                                               | wery Field                                        |                                                              | 330                              | Α                                                                                                                                     |  |
|                                                                                   |                                |                                          | Duk                                                                                                                                | infield                                           |                                                              | 330                              | А                                                                                                                                     |  |
|                                                                                   |                                |                                          | Cor                                                                                                                                | npstall                                           |                                                              | 384                              | С                                                                                                                                     |  |
| Station Entrance/Exit                                                             |                                |                                          |                                                                                                                                    | ton-under-Lyne (Int                               | -                                                            | 384                              | C                                                                                                                                     |  |
| Rail replacement Bus Stop                                                         |                                |                                          |                                                                                                                                    |                                                   |                                                              | 330                              | Α                                                                                                                                     |  |

This poster shows details of popular destinations and main, frequent bus routes. Additional services may run, so please check with Traveline or see posters at local bus stops. Whilst considerable care has been taken to ensure the information contained on this poster is correct and accurate, National Rail cannot accept responsibility for any loss or inconvenience caused by any errors or omissions, or for loss, damage, injury or inconvenience relating to the cancellation, alteration, delay or diversion of a service. For any feedback, please e-mail comments@onwardtravelposters.com