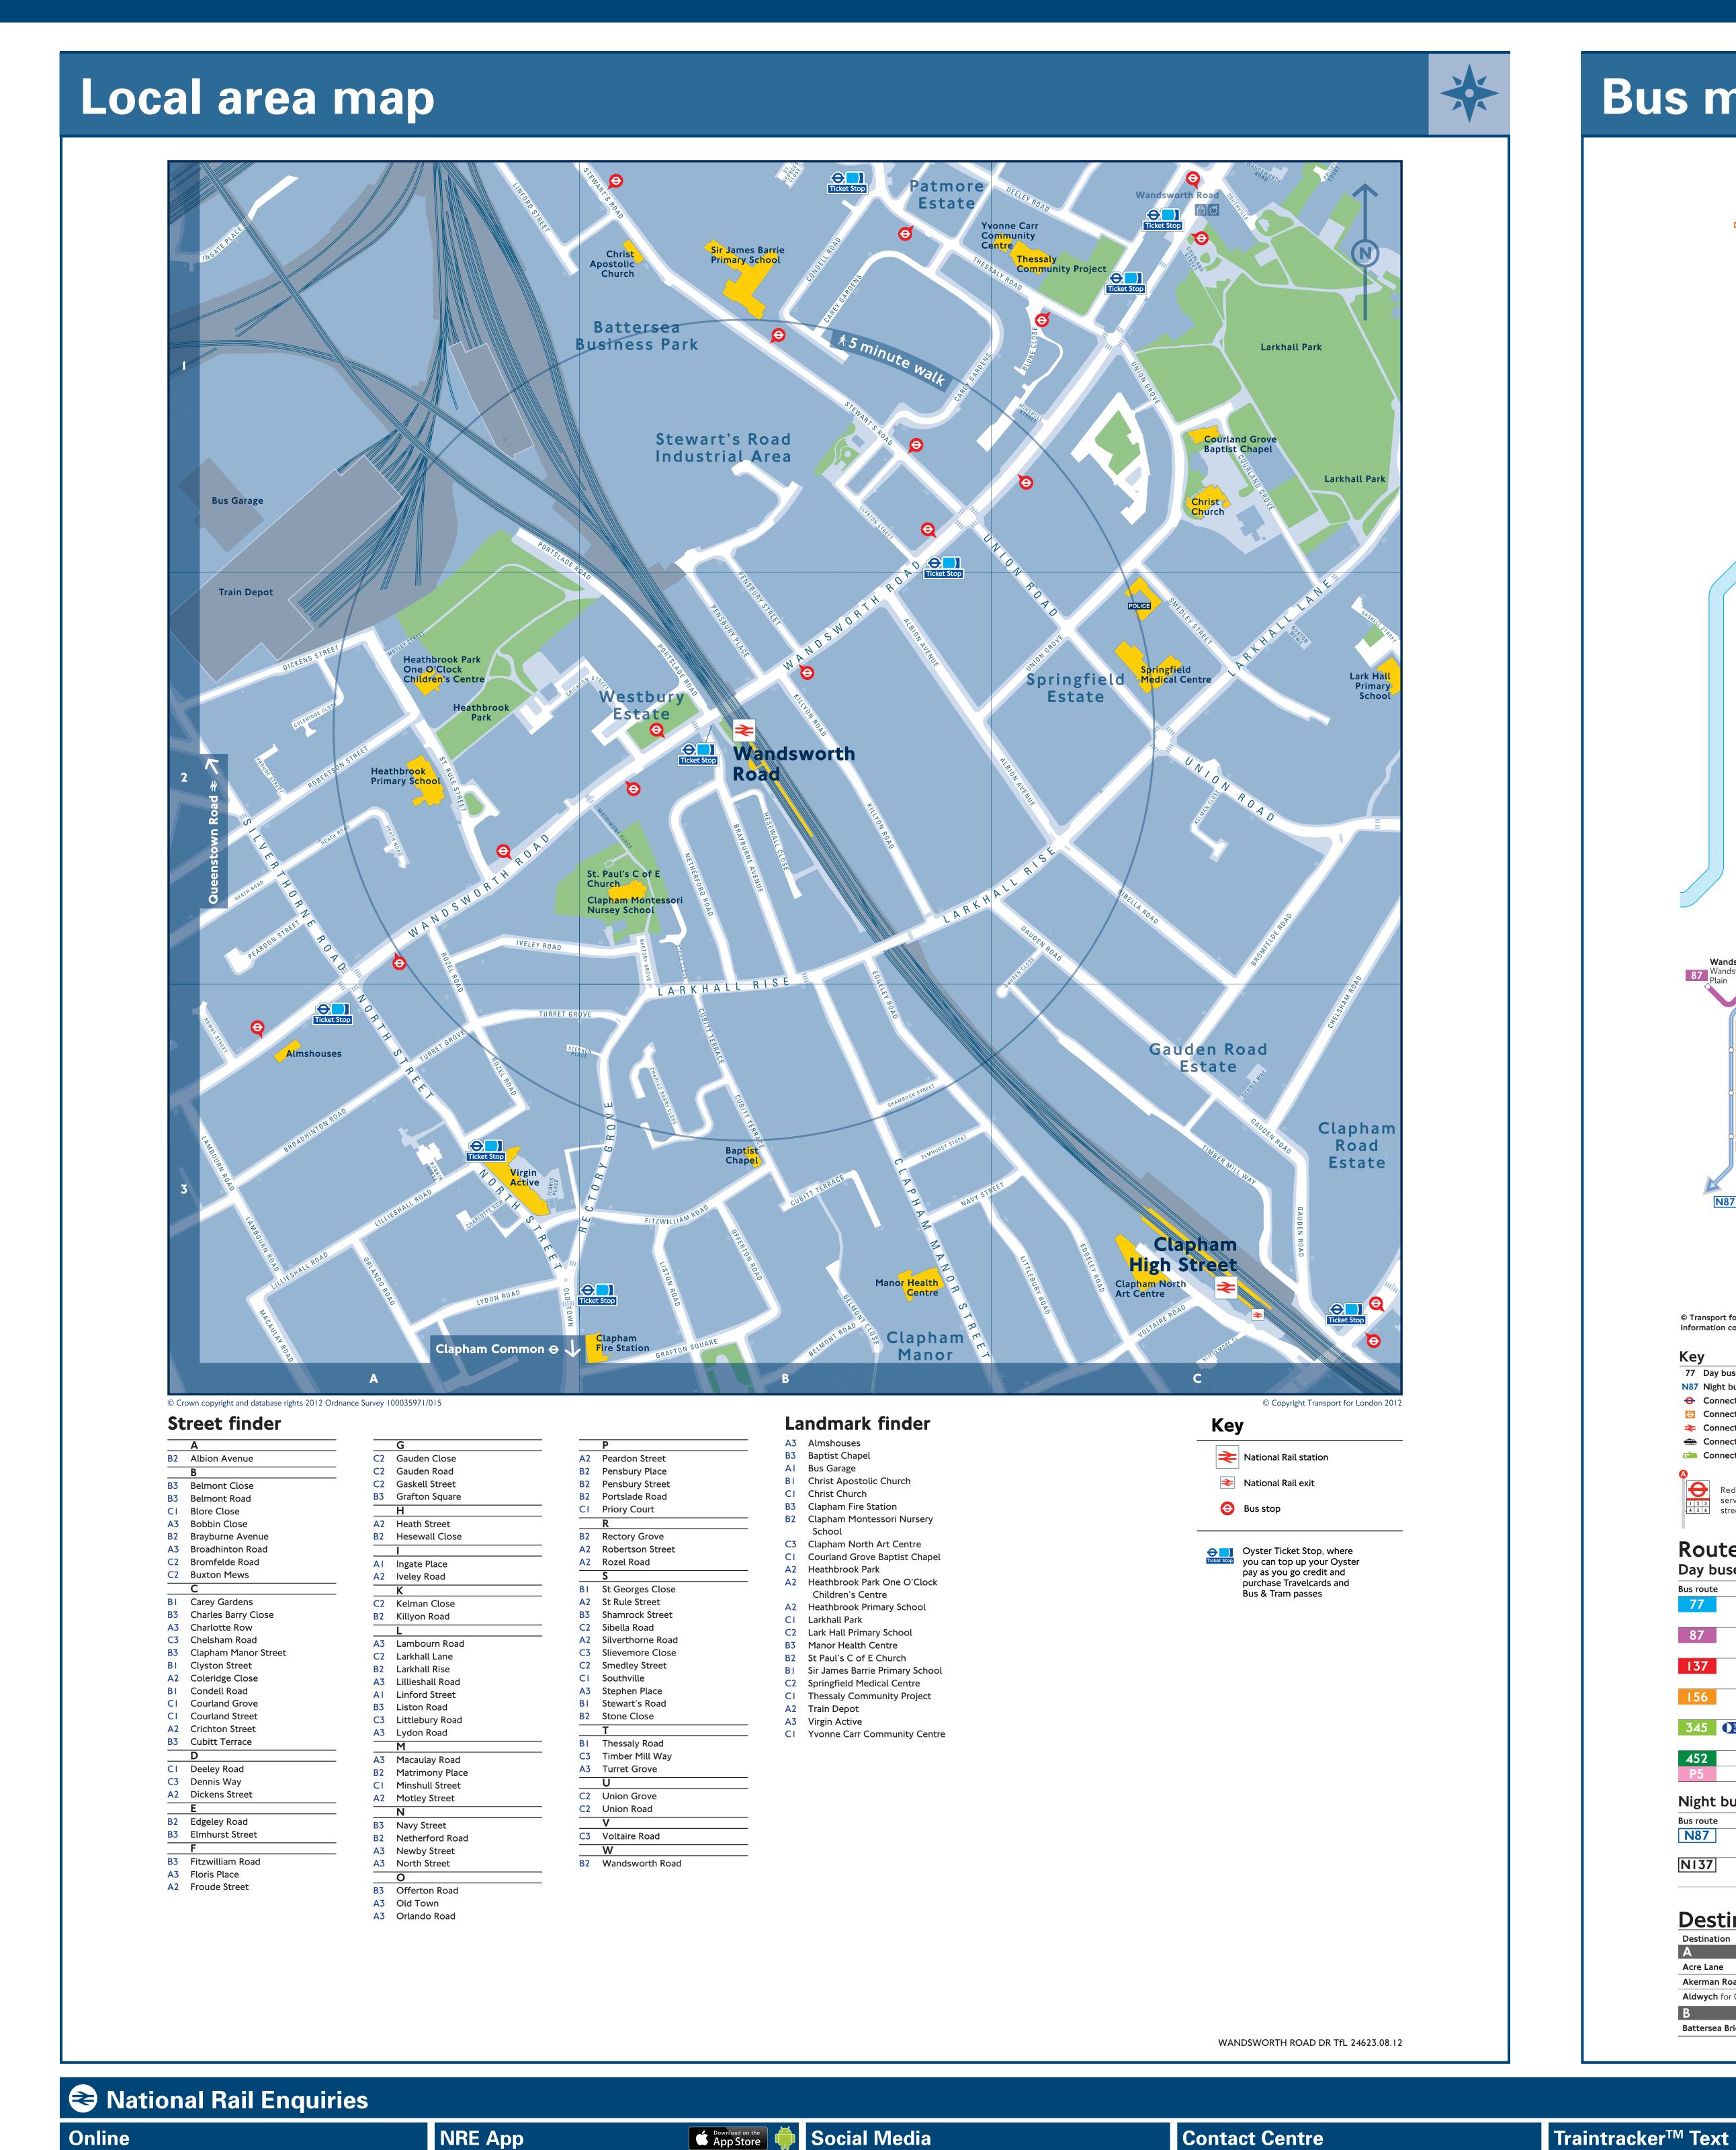

**Book a London Taxi** 

There is a charge when booking by phone, and other terms and conditions may

Dial-A-Cab - 020 7253 5000

**Radio Taxis – 020 7272 0272** 

vary, so please check when booking.



NRE App

Free National Rail Enquiries app for iOS and

f facebook.com/nationalrailenq

**y** @nationalrailenq



Online

www.tfl.gov.uk



24 hour Travel Information

inute. Connections charges may apply.

or train times and fares. Calls from landlines are typically charged between 2p

nd 10p per minute and calls from mobiles typically cost between 10p and 40p per

0343 222 1234

Text station name to the above number for live departure and arrival times direct to

our mobile. TrainTrackerTM texts cost 25p for each succesful response

olus usual text costs).

**Contact Centre** 

Calls c