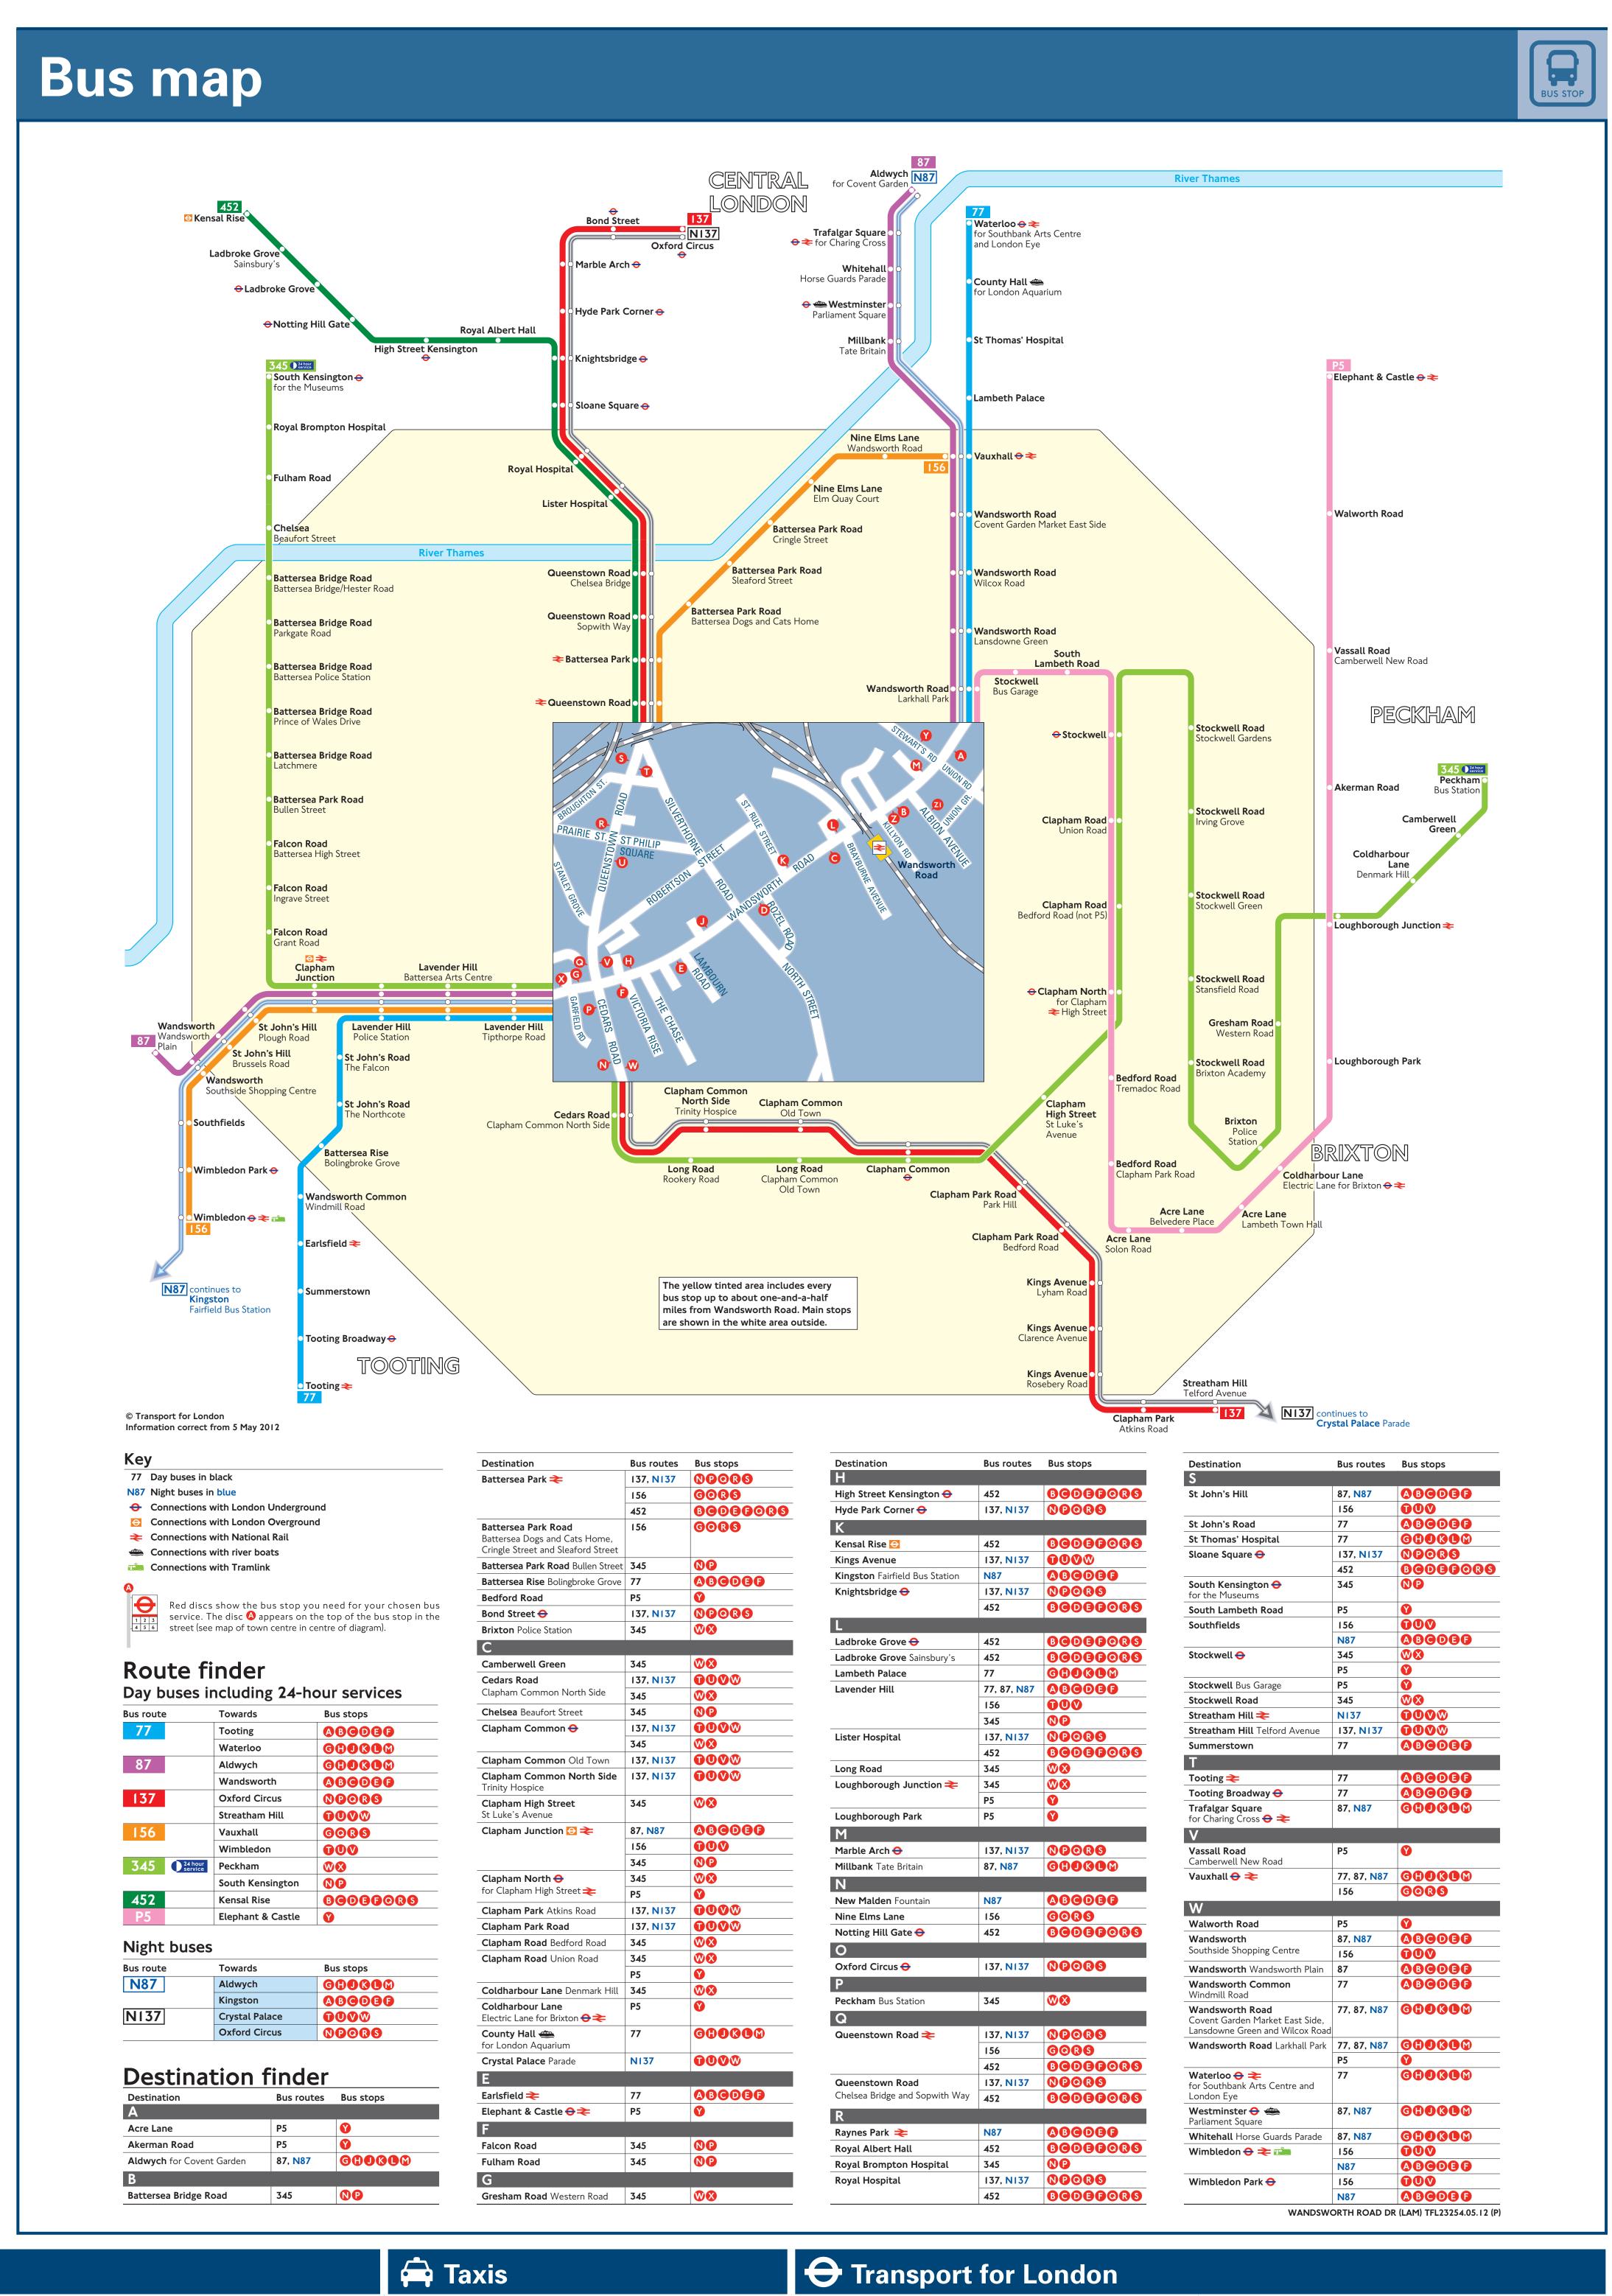

**Book a London Taxi** 

There is a charge when booking by phone, and other terms and conditions may

Dial-A-Cab - 020 7253 5000

**Radio Taxis – 020 7272 0272** 

vary, so please check when booking.



NRE App

Free National Rail Enquiries app for iOS and

f facebook.com/nationalrailenq

**y** @nationalrailenq



Online

www.tfl.gov.uk



24 hour Travel Information

inute. Connections charges may apply.

or train times and fares. Calls from landlines are typically charged between 2p

nd 10p per minute and calls from mobiles typically cost between 10p and 40p per

0343 222 1234

Text station name to the above number for live departure and arrival times direct to

our mobile. TrainTrackerTM texts cost 25p for each succesful response

olus usual text costs).

**Contact Centre** 

Calls cos