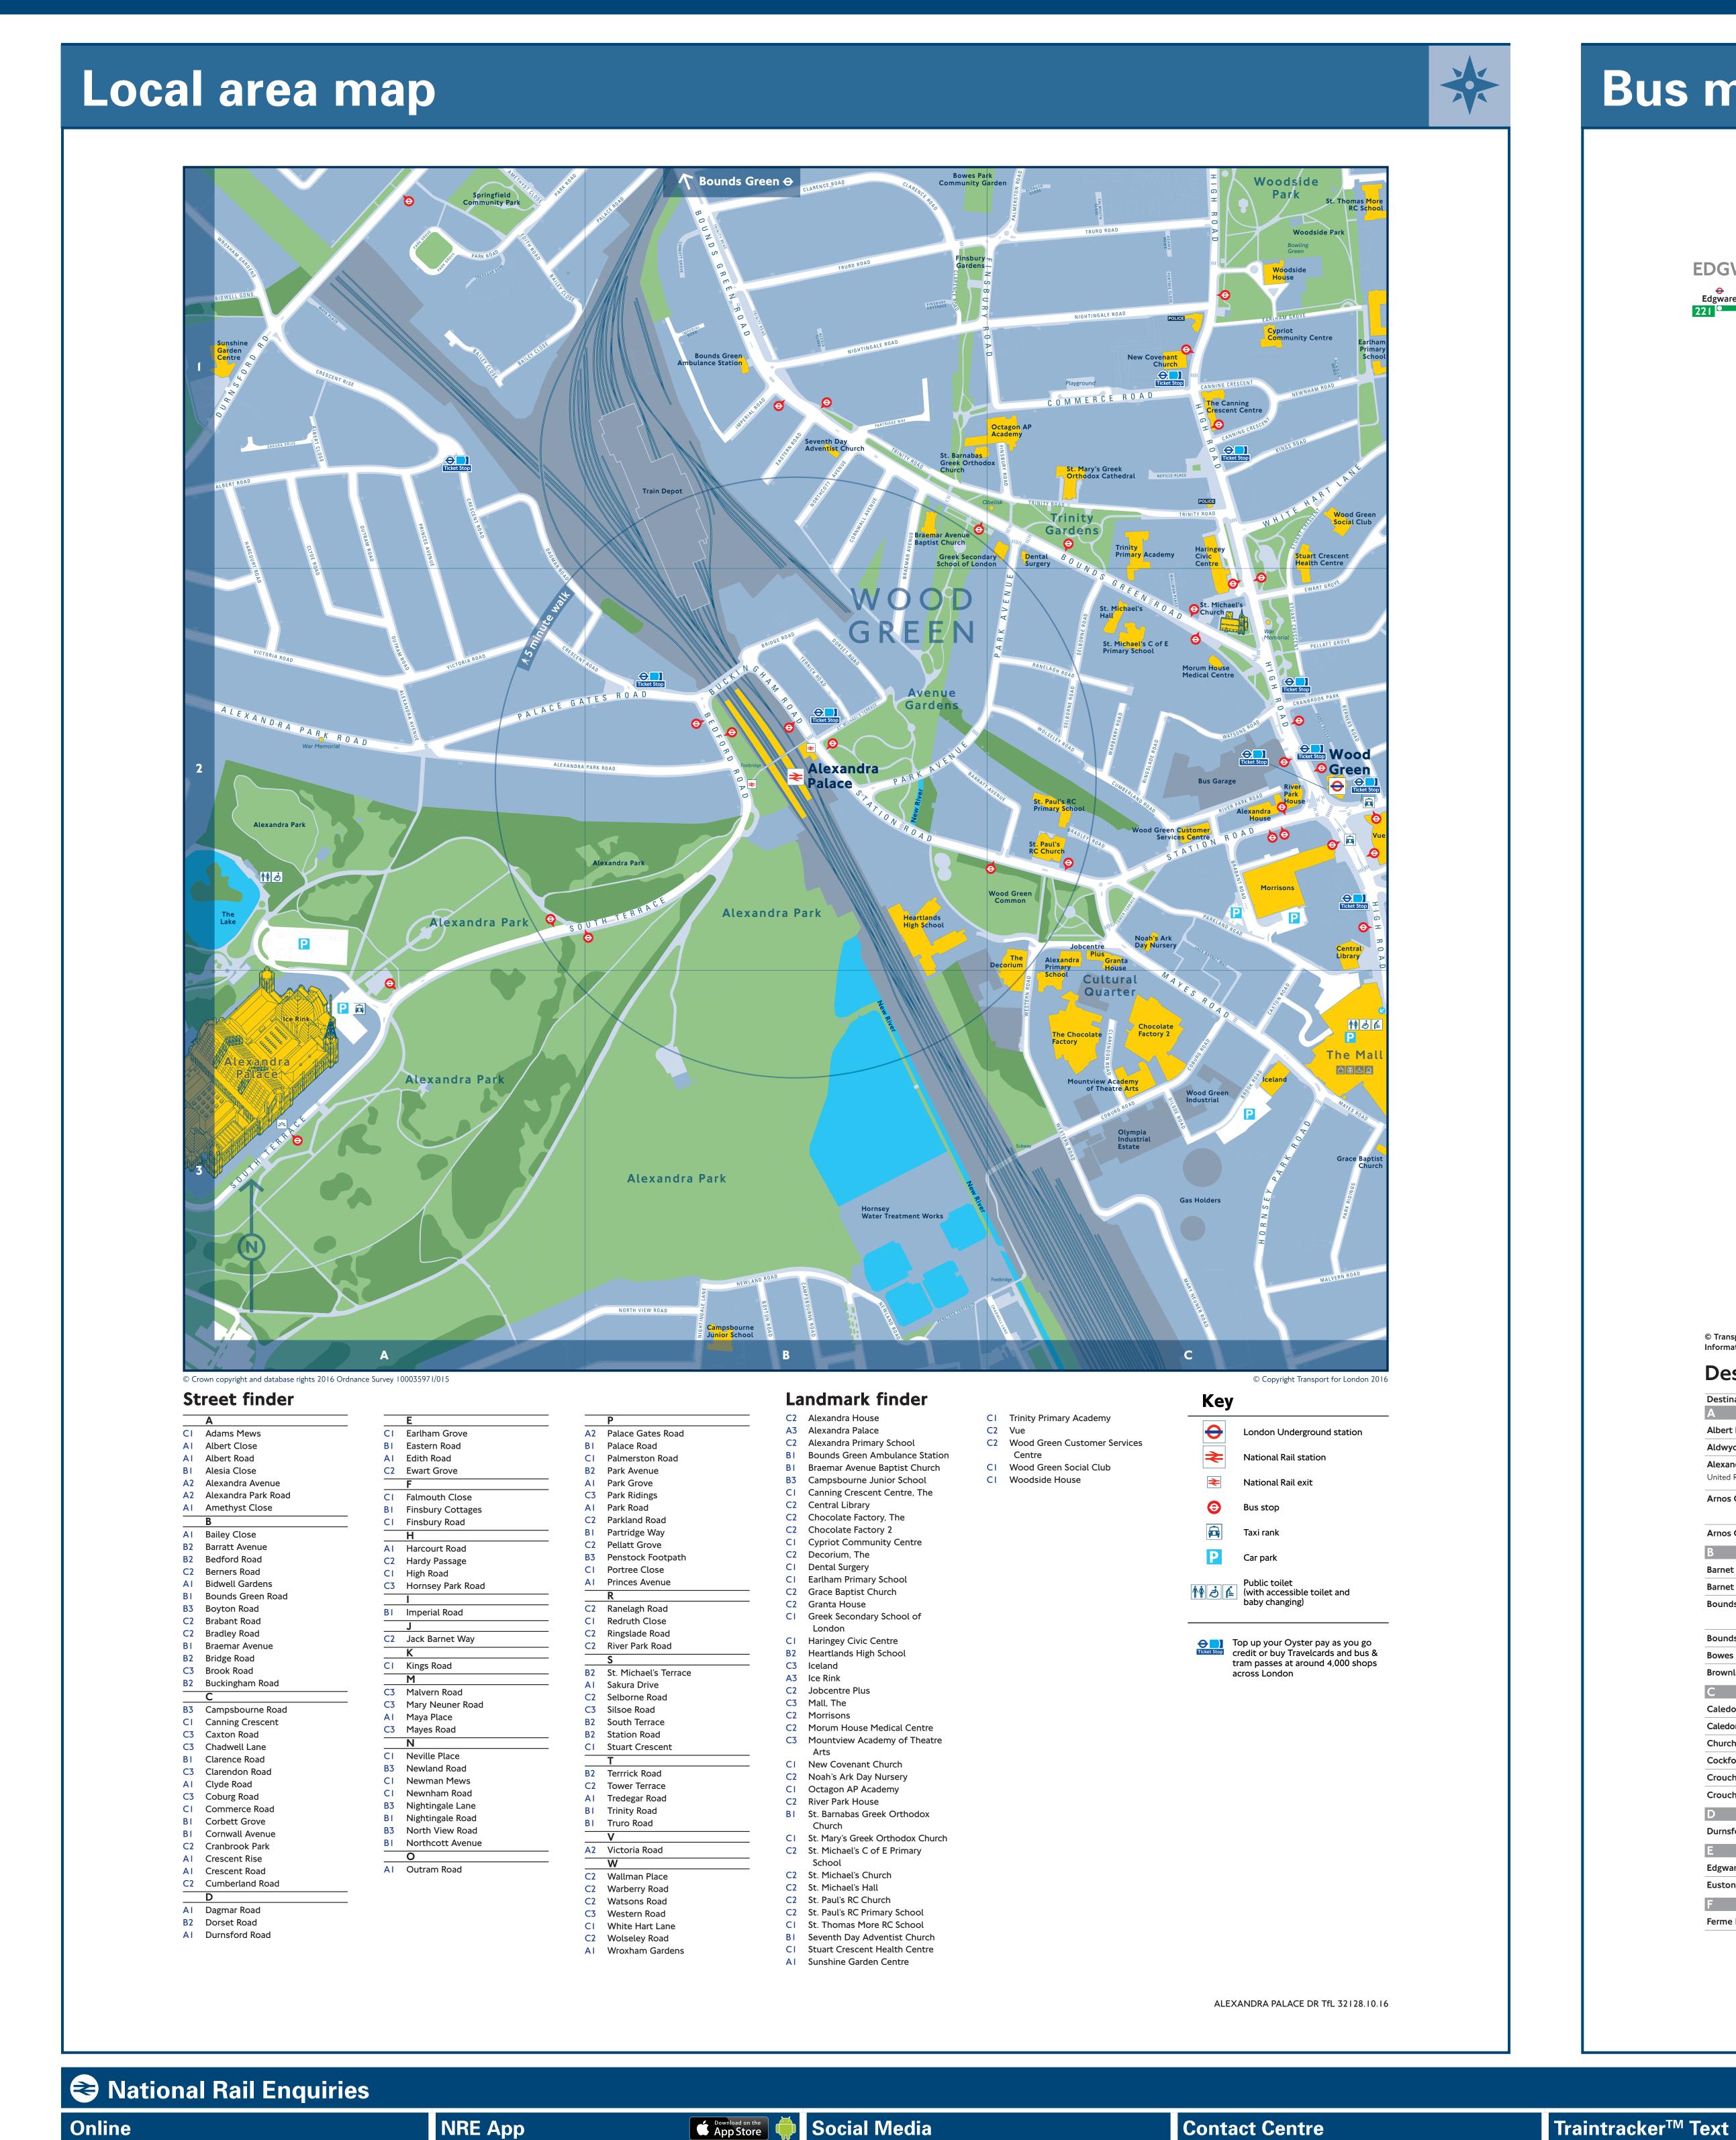

**Book a London Taxi** 

There is a charge when booking by phone, and other terms and conditions may

Dial-A-Cab - 020 7253 5000

**Radio Taxis – 020 7272 0272** 

vary, so please check when booking.



Free National Rail Enquiries app for iOS and

facebook.com/nationalrailenq

**y** @nationalrailenq

03457 48 49 50

Calls cost no more than calls to geographic numbers (01 or 02) and may be



Online

www.tfl.gov.uk



24 hour Travel Information

ninute. Connections charges may apply.

for train times and fares. Calls from landlines are typically charged between 2p

nd 10p per minute and calls from mobiles typically cost between 10p and 40p per

0343 222 1234

Text station name to the above number for live departure and arrival times direct to

our mobile. TrainTrackerTM texts cost 25p