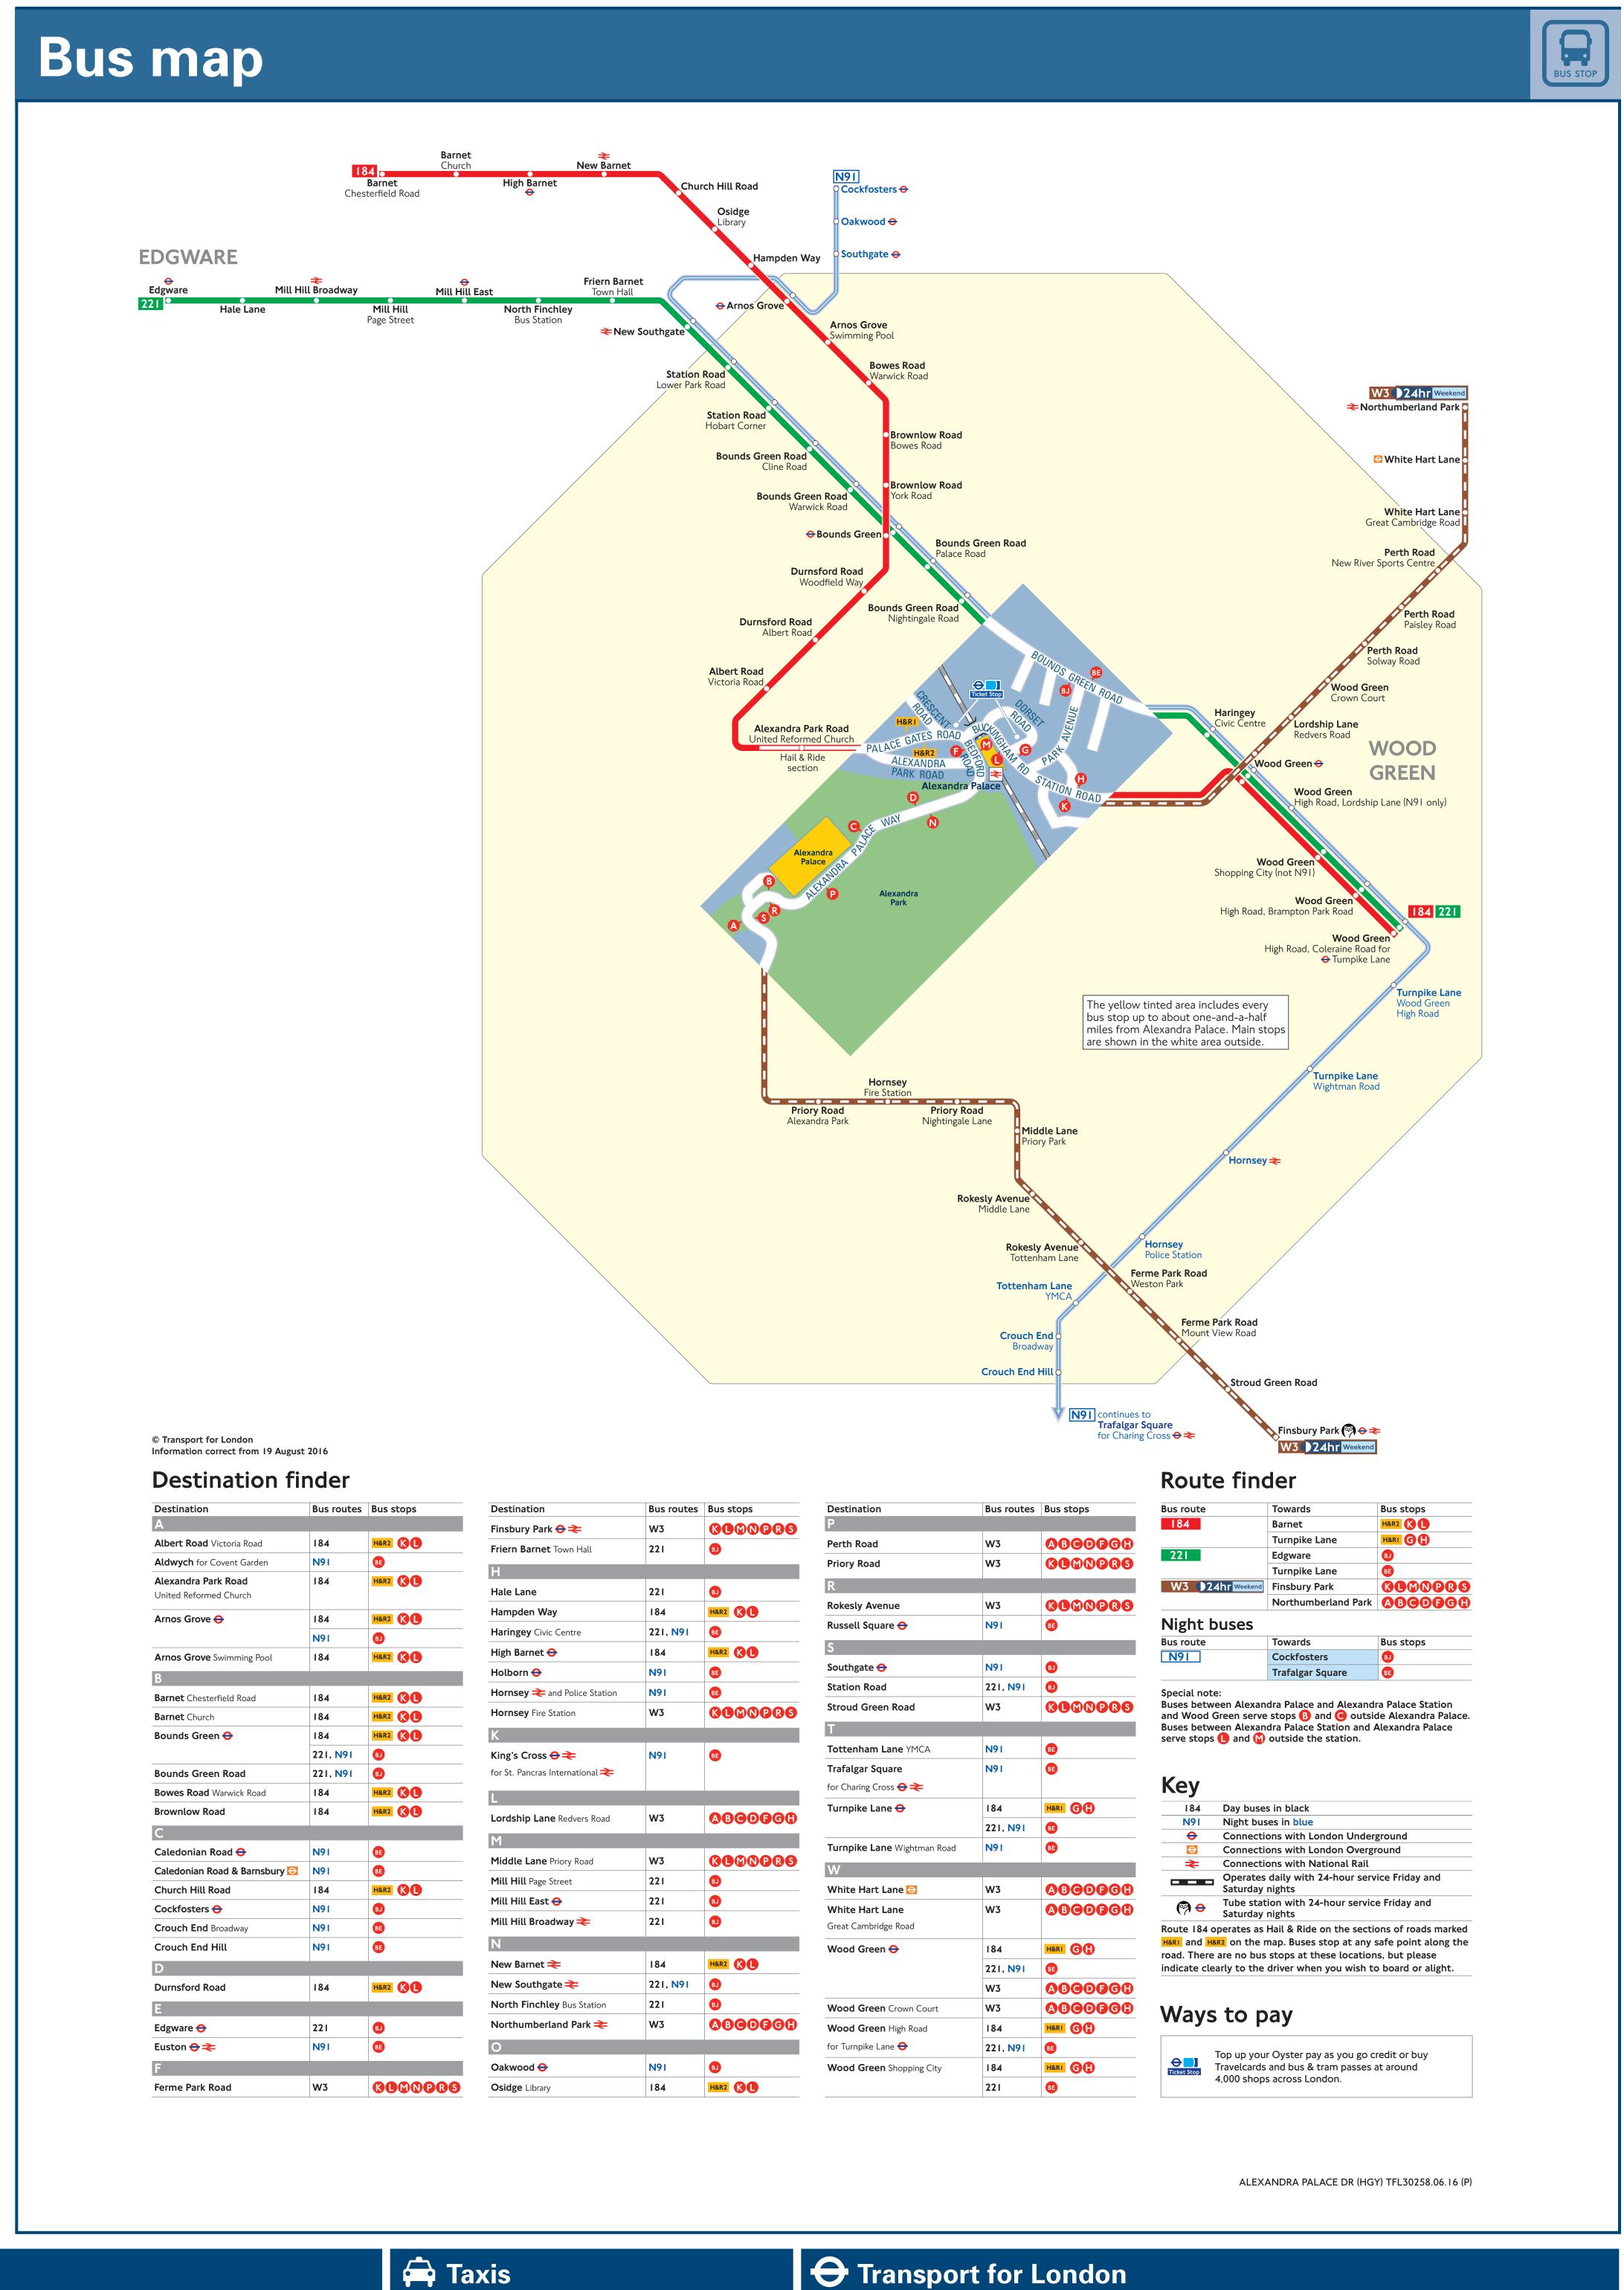

**Book a London Taxi** 

There is a charge when booking by phone, and other terms and conditions may

Dial-A-Cab - 020 7253 5000

**Radio Taxis – 020 7272 0272** 

vary, so please check when booking.



Free National Rail Enquiries app for iOS and

facebook.com/nationalrailenq

**y** @nationalrailenq

03457 48 49 50

Calls cost no more than calls to geographic numbers (01 or 02) and may be



Online

www.tfl.gov.uk



24 hour Travel Information

ninute. Connections charges may apply.

for train times and fares. Calls from landlines are typically charged between 2p

nd 10p per minute and calls from mobiles typically cost between 10p and 40p per

0343 222 1234

Text station name to the above number for live departure and arrival times direct to

our mobile. TrainTrackerTM texts cost 25p fo