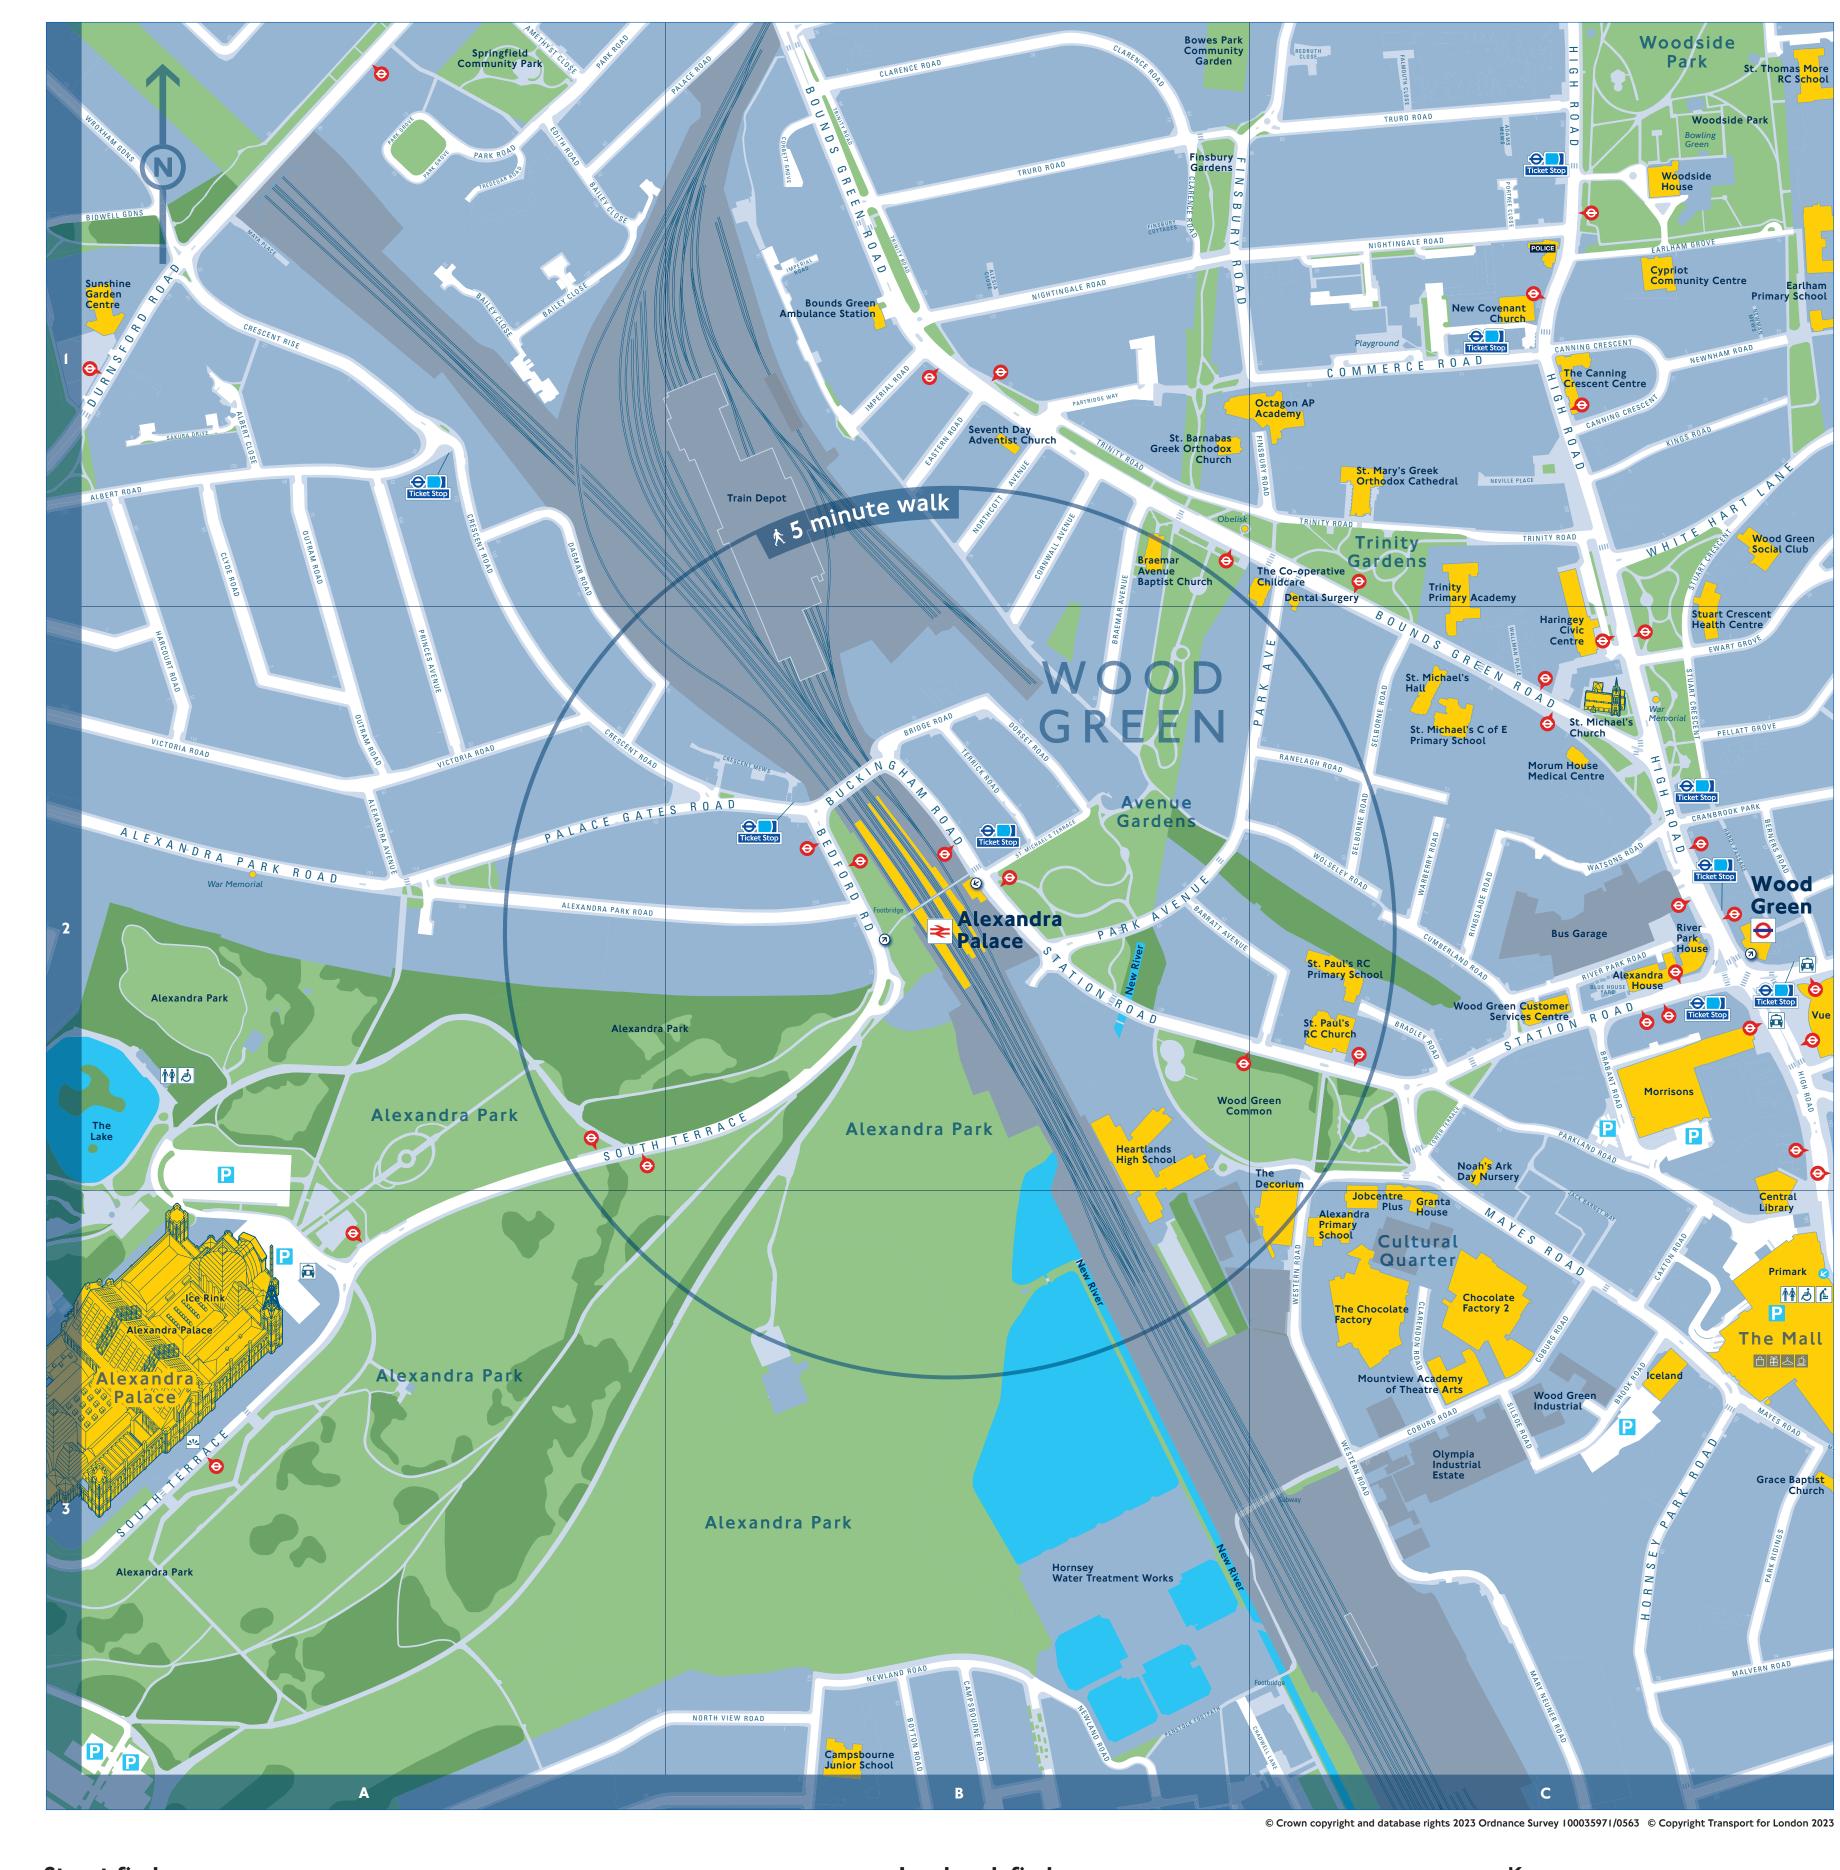

# Local area map

### Street finder

|                                                                              | Α                                                                                                                                                                                                                |
|------------------------------------------------------------------------------|------------------------------------------------------------------------------------------------------------------------------------------------------------------------------------------------------------------|
| CI                                                                           | Adams Mews                                                                                                                                                                                                       |
| AI                                                                           | Albert Close                                                                                                                                                                                                     |
| AI                                                                           | Albert Road                                                                                                                                                                                                      |
| BI                                                                           | Alesia Close                                                                                                                                                                                                     |
| A2                                                                           | Alexandra Avenue                                                                                                                                                                                                 |
| A2                                                                           | Alexandra Park Road                                                                                                                                                                                              |
| AI                                                                           | Amethyst Close                                                                                                                                                                                                   |
|                                                                              | В                                                                                                                                                                                                                |
| AI                                                                           | Bailey Close                                                                                                                                                                                                     |
| B2                                                                           | Barratt Avenue                                                                                                                                                                                                   |
| B2                                                                           | Bedford Road                                                                                                                                                                                                     |
| C2                                                                           | Berners Road                                                                                                                                                                                                     |
| AI                                                                           | Bidwell Gardens                                                                                                                                                                                                  |
| C2                                                                           | Blue House Yard                                                                                                                                                                                                  |
| C2                                                                           | Bounds Green Road                                                                                                                                                                                                |
| B3                                                                           | Boyton Road                                                                                                                                                                                                      |
| C2                                                                           | Brabant Road                                                                                                                                                                                                     |
| C2<br>B2                                                                     | Bradley Road                                                                                                                                                                                                     |
| ы2<br>В2                                                                     | Braemar Avenue<br>Bridge Road                                                                                                                                                                                    |
| C3                                                                           | Brook Road                                                                                                                                                                                                       |
| B2                                                                           | Buckingham Road                                                                                                                                                                                                  |
|                                                                              | C                                                                                                                                                                                                                |
|                                                                              |                                                                                                                                                                                                                  |
| B3                                                                           | Campsbourne Road                                                                                                                                                                                                 |
|                                                                              | Canning Crescent                                                                                                                                                                                                 |
| C3                                                                           | Caxton Road                                                                                                                                                                                                      |
| C3<br>B1                                                                     | Chadwell Lane<br>Clarence Road                                                                                                                                                                                   |
|                                                                              | Clarendon Road                                                                                                                                                                                                   |
|                                                                              |                                                                                                                                                                                                                  |
| C3                                                                           |                                                                                                                                                                                                                  |
| AI                                                                           | Clyde Road                                                                                                                                                                                                       |
| A1<br>C3                                                                     | Clyde Road<br>Coburg Road                                                                                                                                                                                        |
| A1<br>C3<br>C1                                                               | Clyde Road<br>Coburg Road<br>Commerce Road                                                                                                                                                                       |
| A1<br>C3                                                                     | Clyde Road<br>Coburg Road                                                                                                                                                                                        |
| AI<br>C3<br>CI<br>BI<br>BI                                                   | Clyde Road<br>Coburg Road<br>Commerce Road<br>Corbett Grove                                                                                                                                                      |
| AI<br>C3<br>CI<br>BI                                                         | Clyde Road<br>Coburg Road<br>Commerce Road<br>Corbett Grove<br>Cornwall Avenue                                                                                                                                   |
| A1<br>C3<br>C1<br>B1<br>B1<br>C2                                             | Clyde Road<br>Coburg Road<br>Commerce Road<br>Corbett Grove<br>Cornwall Avenue<br>Cranbrook Park                                                                                                                 |
| A1<br>C3<br>C1<br>B1<br>B1<br>C2<br>B2                                       | Clyde Road<br>Coburg Road<br>Commerce Road<br>Corbett Grove<br>Cornwall Avenue<br>Cranbrook Park<br>Crescent Mews                                                                                                |
| A1<br>C3<br>C1<br>B1<br>B1<br>C2<br>B2<br>A1                                 | Clyde Road<br>Coburg Road<br>Commerce Road<br>Corbett Grove<br>Cornwall Avenue<br>Cranbrook Park<br>Crescent Mews<br>Crescent Rise                                                                               |
| A1<br>C3<br>C1<br>B1<br>B1<br>C2<br>B2<br>A1<br>A2                           | Clyde Road<br>Coburg Road<br>Commerce Road<br>Corbett Grove<br>Cornwall Avenue<br>Cranbrook Park<br>Crescent Mews<br>Crescent Rise<br>Crescent Road                                                              |
| A1<br>C3<br>C1<br>B1<br>B1<br>C2<br>B2<br>A1<br>A2                           | Clyde Road<br>Coburg Road<br>Commerce Road<br>Corbett Grove<br>Cornwall Avenue<br>Cranbrook Park<br>Crescent Mews<br>Crescent Rise<br>Crescent Road<br>Cumberland Road                                           |
| AI<br>C3<br>C1<br>BI<br>C2<br>B2<br>A1<br>A2<br>C2                           | Clyde Road<br>Coburg Road<br>Commerce Road<br>Corbett Grove<br>Cornwall Avenue<br>Cranbrook Park<br>Crescent Mews<br>Crescent Rise<br>Crescent Road<br>Cumberland Road<br><b>D</b><br>Dagmar Road<br>Dorset Road |
| 1<br>3<br>1<br>1<br>2<br>2<br>1<br>2<br>2<br>1<br>2<br>2<br>2<br>2<br>2<br>2 | Clyde Road<br>Coburg Road<br>Commerce Road<br>Corbett Grove<br>Cornwall Avenue<br>Cranbrook Park<br>Crescent Mews<br>Crescent Rise<br>Crescent Road<br>Cumberland Road<br><b>D</b><br>Dagmar Road                |

|          | E                              |          | Р                                  |
|----------|--------------------------------|----------|------------------------------------|
| CI       | Earlham Grove                  | A2       | Palace Gates Road                  |
| BI       | Eastern Road                   | BI       | Palace Road                        |
| ΑΙ       | Edith Road                     | B2       | Park Avenue                        |
| C2       | Ewart Grove                    | AI       | Park Grove                         |
|          | F                              | C2       | Parkland Road                      |
|          | F                              | C3       | Park Ridings                       |
| CI       | Falmouth Close                 | AI       | Park Road                          |
| BI       | Finsbury Cottages              | BI<br>C2 | Partridge Way                      |
| BI       | Finsbury Road                  | B3       | Pellatt Grove<br>Penstock Footpath |
|          |                                | D3       | Portree Close                      |
|          | Н                              | A2       | Princes Avenue                     |
| A2       | Harcourt Road                  |          | R                                  |
| C2<br>C2 | Hardy Passage                  |          |                                    |
| C2<br>C3 | High Road<br>Hornsey Park Road | C2       | Ranelagh Road                      |
| CS       | Homsey Park Road               | CI       | Redruth Close                      |
|          | 1                              | C2       | Ringslade Road                     |
| D1       | -<br>Imporial Deed             | C2       | River Park Road                    |
| BI       | Imperial Road                  |          | S                                  |
|          | J                              | B2       | St. Michael's Terrace              |
| C2       | Jack Barnet Way                | Al       | Sakura Drive                       |
|          |                                | C2       | Selborne Road                      |
|          | Κ                              | C3       | Silsoe Road                        |
| CI       | Kings Road                     | A3       | South Terrace                      |
|          | Kings Koad                     | B2       | Station Road                       |
|          | Μ                              | C2       | Stuart Crescent                    |
| C3       | Malvern Road                   |          | Т                                  |
| C3       | Mary Neuner Road               | B2       | Terrick Road                       |
| ΑΙ       | Maya Place                     | C2       | Tower Terrace                      |
| C3       | Mayes Road                     | AI       | Tredegar Road                      |
|          | NI                             | BI       | Trinity Road                       |
|          | Ν                              | BI       | Truro Road                         |
| CI<br>B3 | Neville Place<br>Newland Road  |          | V                                  |
| CI       | Newman Mews                    | A2       | Victoria Road                      |
| CI       | Newnham Road                   | AZ       | VICTORIa ROAD                      |
| BI       | Nightingale Road               |          | W                                  |
| BI       | Northcott Avenue               |          |                                    |
| B3       | North View Road                | C2       | Wallman Place                      |
|          | 0                              | C2       | Warberry Road                      |
|          | 0                              | C2       | Watsons Road                       |
| A2       | Outram Road                    | C3       | Western Road                       |
|          | -                              | CI       | White Hart Lane                    |
|          |                                | C2       | Wolseley Road<br>Wroxham Gardens   |
|          |                                | AI       | witchinam Gardens                  |

|     | Р                     |
|-----|-----------------------|
| A2  | Palace Gates Road     |
| BI  | Palace Road           |
| B2  | Park Avenue           |
| AI  | Park Grove            |
| C2  | Parkland Road         |
| C3  | Park Ridings          |
| AI  | Park Road             |
| BI  | Partridge Way         |
| C2  | Pellatt Grove         |
| B3  | Penstock Footpath     |
| CI  | Portree Close         |
| A2  | Princes Avenue        |
|     | R                     |
| C2  | Ranelagh Road         |
| CI  | Redruth Close         |
| C2  | Ringslade Road        |
| C2  | River Park Road       |
|     | S                     |
| B2  | St. Michael's Terrace |
| AI  | Sakura Drive          |
| C2  | Selborne Road         |
| C3  | Silsoe Road           |
| A3  | South Terrace         |
| B2  | Station Road          |
| C2  | Stuart Crescent       |
|     | Т                     |
| B2  | Terrick Road          |
| C2  | Tower Terrace         |
| AI  | Tredegar Road         |
| BI  | Trinity Road          |
| BI  | Truro Road            |
|     | V                     |
| A2  | Victoria Road         |
|     | W                     |
| C2  | Wallman Place         |
| C2  | Warberry Road         |
| C2  | Watsons Road          |
| C3  | Western Road          |
| CI  | White Hart Lane       |
| C2  | Wolseley Road         |
| A 1 | Wreybern Cardene      |

## Landmark finder

| C2        | Alexandra House              |
|-----------|------------------------------|
| A3        | Alexandra Palace             |
| B2        | Alexandra Park               |
| C3        | Alexandra Primary School     |
| BI        | Bounds Green                 |
|           | Station                      |
| BI        | Bowes Park                   |
|           | Community Garden             |
| BI        | Braemar Avenue               |
|           | Baptist Church               |
| B3        | Campsbourne Junior School    |
| CI        | Canning Crescent Centre, The |
| C2        | Central Library              |
| C3        | Chocolate Factory, The       |
| C3        | Chocolate Factory 2          |
| CI        | Co-operative Childcare, The  |
| CI        | Cypriot Community Centre     |
| C2        | Decorium, The                |
| CI        | Dental Surgery               |
| CI        | Earlham Primary School       |
| BI        | Finsbury Gardens             |
| C3        | Grace Baptist Church         |
| C2        | Granta House                 |
| C2        | Haringey Civic Centre        |
| <b>B2</b> | Heartlands High School       |
| B3        | Hornsey Water Treatment      |
|           | Works                        |
| C3        | Iceland                      |
| A3        | Ice Rink                     |
| C2        | Jobcentre Plus               |
| C2        | Morrisons                    |
| C2        | Morum House Medical Centre   |
| C3        | Mountview Academy of         |
|           | Theatre Arts                 |

| New Covenant Church       |
|---------------------------|
| Noah's Ark Day Nursery    |
| Octagon AP Academy        |
| Olympia Industrial Estate |

Primark C2 River Park House

C3

**B2** 

CI

- BI St. Barnabas Greek Orthodox Church CI St. Mary's Greek Orthodox
- Cathedral C2 St. Michael's Church C2 St. Michael's C of E
- Primary School C2 St. Michael's Hall C2 St. Paul's RC Church
- C2 St. Paul's RC Primary School CI St. Thomas More RC School BI Seventh Day Adventist Church
- AI Springfield Community Park C2 Stuart Crescent Health Centre Sunshine Garden Centre
- Trinity Primary Academy C2 Vue
- Wood Green Common C2 Wood Green Customer Services Centre
- C3 Wood Green Industrial Wood Green Social Club Woodside House

Woodside Park

- Key
- London Underground station National Rail station Station entrance 😑 🛛 Bus stop Taxi rank P Car park
- **Public toilet**
- View point