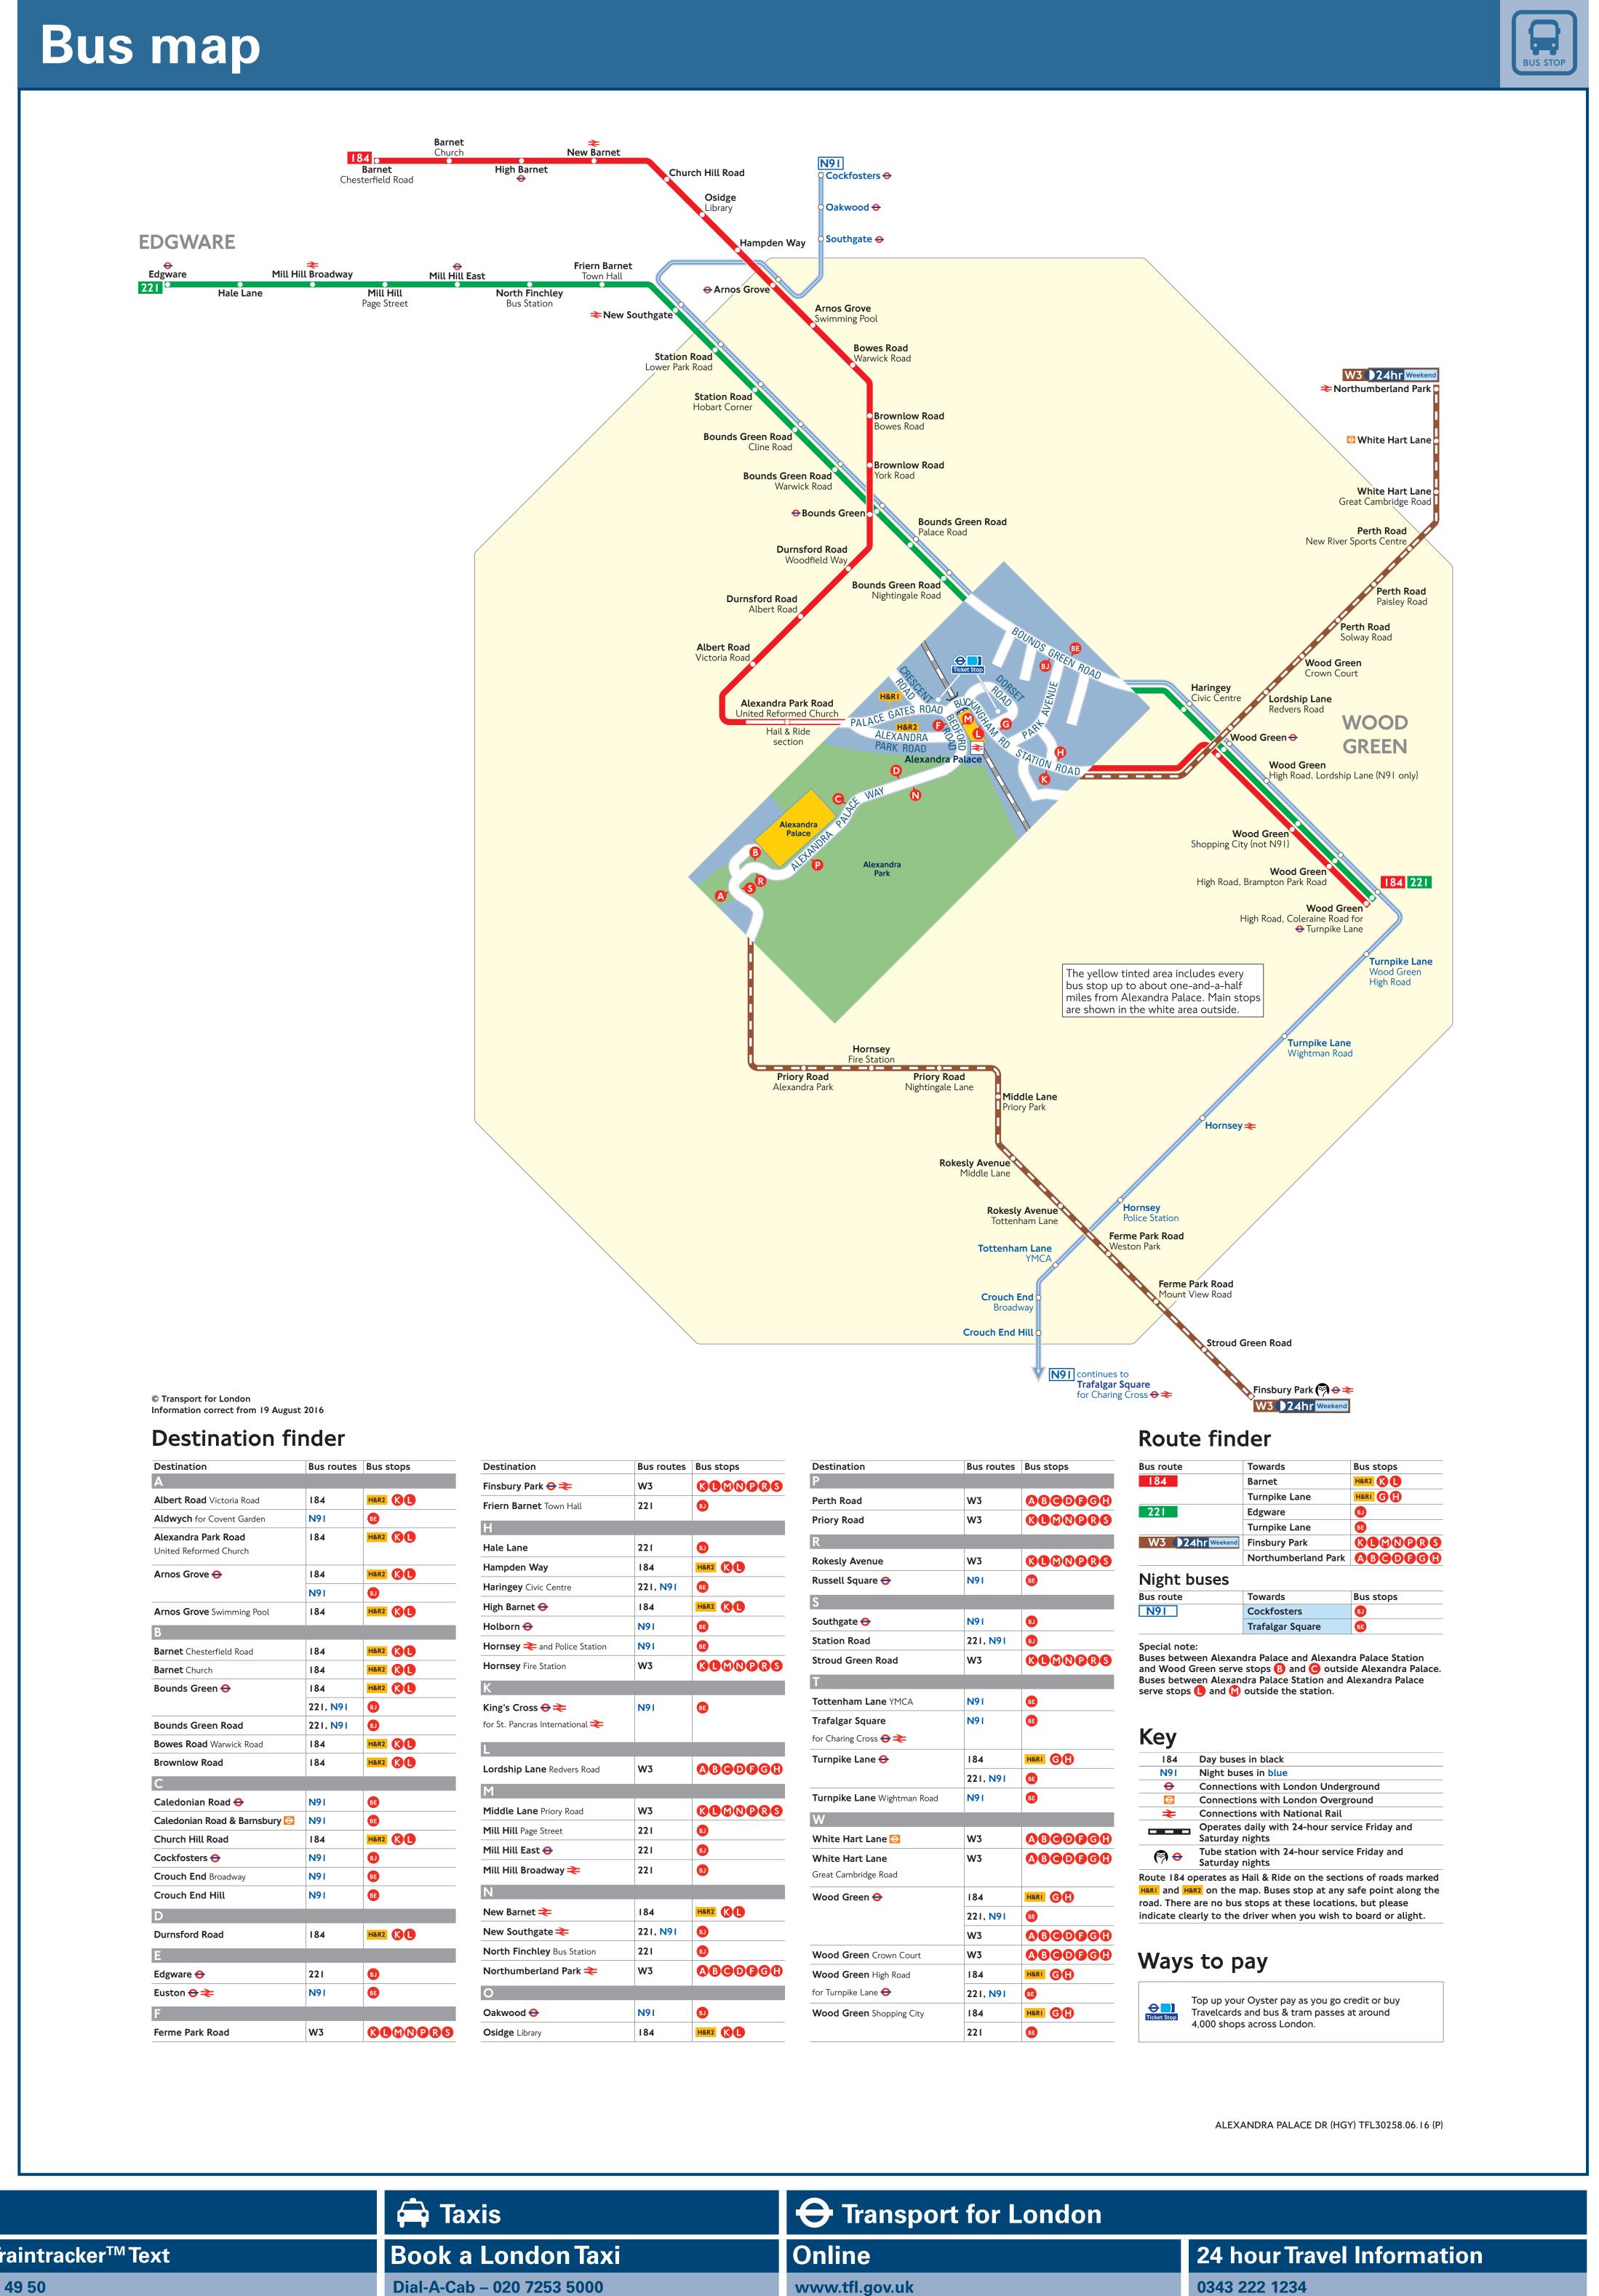

### Top up your Oyster pay-as-you-go credit or buy Travelcards and bus & tram passes at around 4,000 shops across London

| Destination                                   | Bus routes            | Bus stops |
|-----------------------------------------------|-----------------------|-----------|
| A                                             | 10.4                  |           |
| Albert Road Victoria Road                     | 184                   | H&R2 C    |
| Aldwych for Covent Garden                     | N91                   | BE        |
| Alexandra Park Road<br>United Reformed Church | 184                   | H&R2      |
| Arnos Grove <del>⊖</del>                      | 184                   | H&R2      |
|                                               | N91                   | BJ        |
| Arnos Grove Swimming Pool                     | 184                   | H&R2 KL   |
| В                                             |                       |           |
| Barnet Chesterfield Road                      | 184                   | H&R2      |
| Barnet Church                                 | 184                   | H&R2      |
| Bounds Green 😝                                | 184                   | H&R2      |
|                                               | 221, <mark>N91</mark> | BJ        |
| Bounds Green Road                             | 221, <mark>N91</mark> | BJ        |
| Bowes Road Warwick Road                       | 184                   | H&R2      |
| Brownlow Road                                 | 184                   | H&R2      |
| C                                             |                       |           |
| Caledonian Road 😝                             | N91                   | BE        |
| Caledonian Road & Barnsbury 😂                 | N91                   | BE        |
| Church Hill Road                              | 184                   | H&R2      |
| Cockfosters 😝                                 | N91                   | BJ        |
| Crouch End Broadway                           | N91                   | BE        |
| Crouch End Hill                               | N91                   | BE        |
| D                                             |                       |           |
| Durnsford Road                                | 184                   | H&R2      |
| E                                             |                       |           |
| Edgware <del>⊖</del>                          | 221                   | BJ        |
| Euston <del>0 </del> 孝                        | N91                   | BE        |
| F                                             |                       |           |
| Ferme Park Road                               | W3                    | KOMNPRS   |

| Destination                     | Bus routes             | Bus stops      |
|---------------------------------|------------------------|----------------|
| Finsbury Park <del> </del>      | W3                     | <b>KOMNPRS</b> |
| Friern Barnet Town Hall         | 221                    | BJ             |
| Н                               |                        |                |
| Hale Lane                       | 221                    | BJ             |
| Hampden Way                     | 184                    | H&R2           |
| Haringey Civic Centre           | 221, <mark>N9</mark> 1 | BE             |
| High Barnet 😝                   | 184                    | H&R2           |
| Holborn 😝                       | N91                    | BE             |
| Hornsey 嵀 and Police Station    | N91                    | BE             |
| Hornsey Fire Station            | W3                     | KOMNPRS        |
| К                               |                        |                |
| King's Cross <del>⊖ </del>      | N91                    | BE             |
| for St. Pancras International 嵀 |                        |                |
| L                               |                        |                |
| Lordship Lane Redvers Road      | W3                     |                |
| Μ                               |                        |                |
| Middle Lane Priory Road         | W3                     | <b>KUMNPRS</b> |
| Mill Hill Page Street           | 221                    | BJ             |
| Mill Hill East 😝                | 221                    | BJ             |
| Mill Hill Broadway <del>之</del> | 221                    | BJ             |
| Ν                               |                        |                |
| New Barnet 嵀                    | 184                    | H&R2           |
| New Southgate 嵀                 | 221, <mark>N91</mark>  | BJ             |
| North Finchley Bus Station      | 221                    | BJ             |
| Northumberland Park 嵀           | W3                     |                |
|                                 |                        | 1              |
| 0                               |                        |                |
| O<br>Oakwood <del>⊖</del>       | N91                    | BJ             |