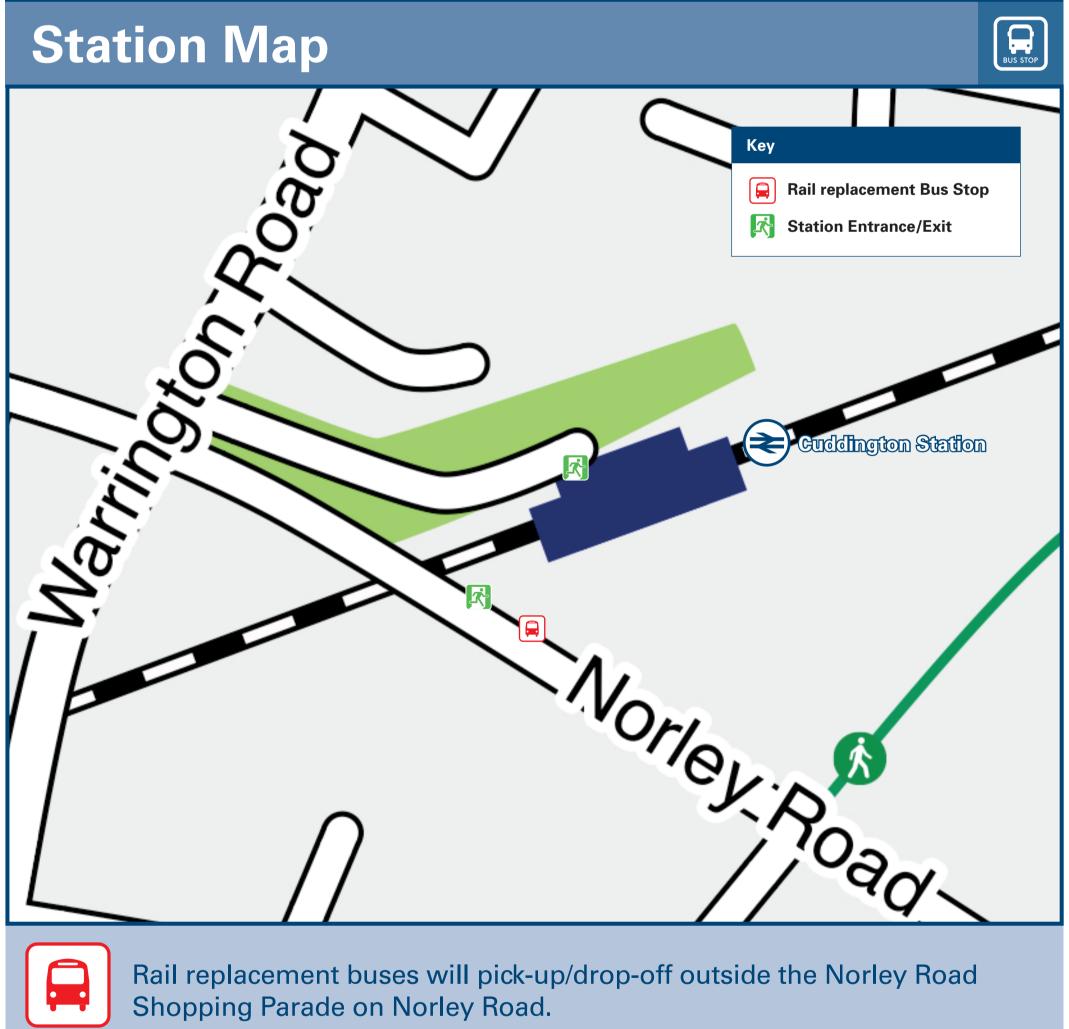

## Cuddington Station

## Onward Travel Information







| Further information abo                                                                      | out all onward travel                                         |                     |                 |                                  |                        |                                                                                                    |                  |                                                                                                                                                     |          |
|----------------------------------------------------------------------------------------------|---------------------------------------------------------------|---------------------|-----------------|----------------------------------|-------------------