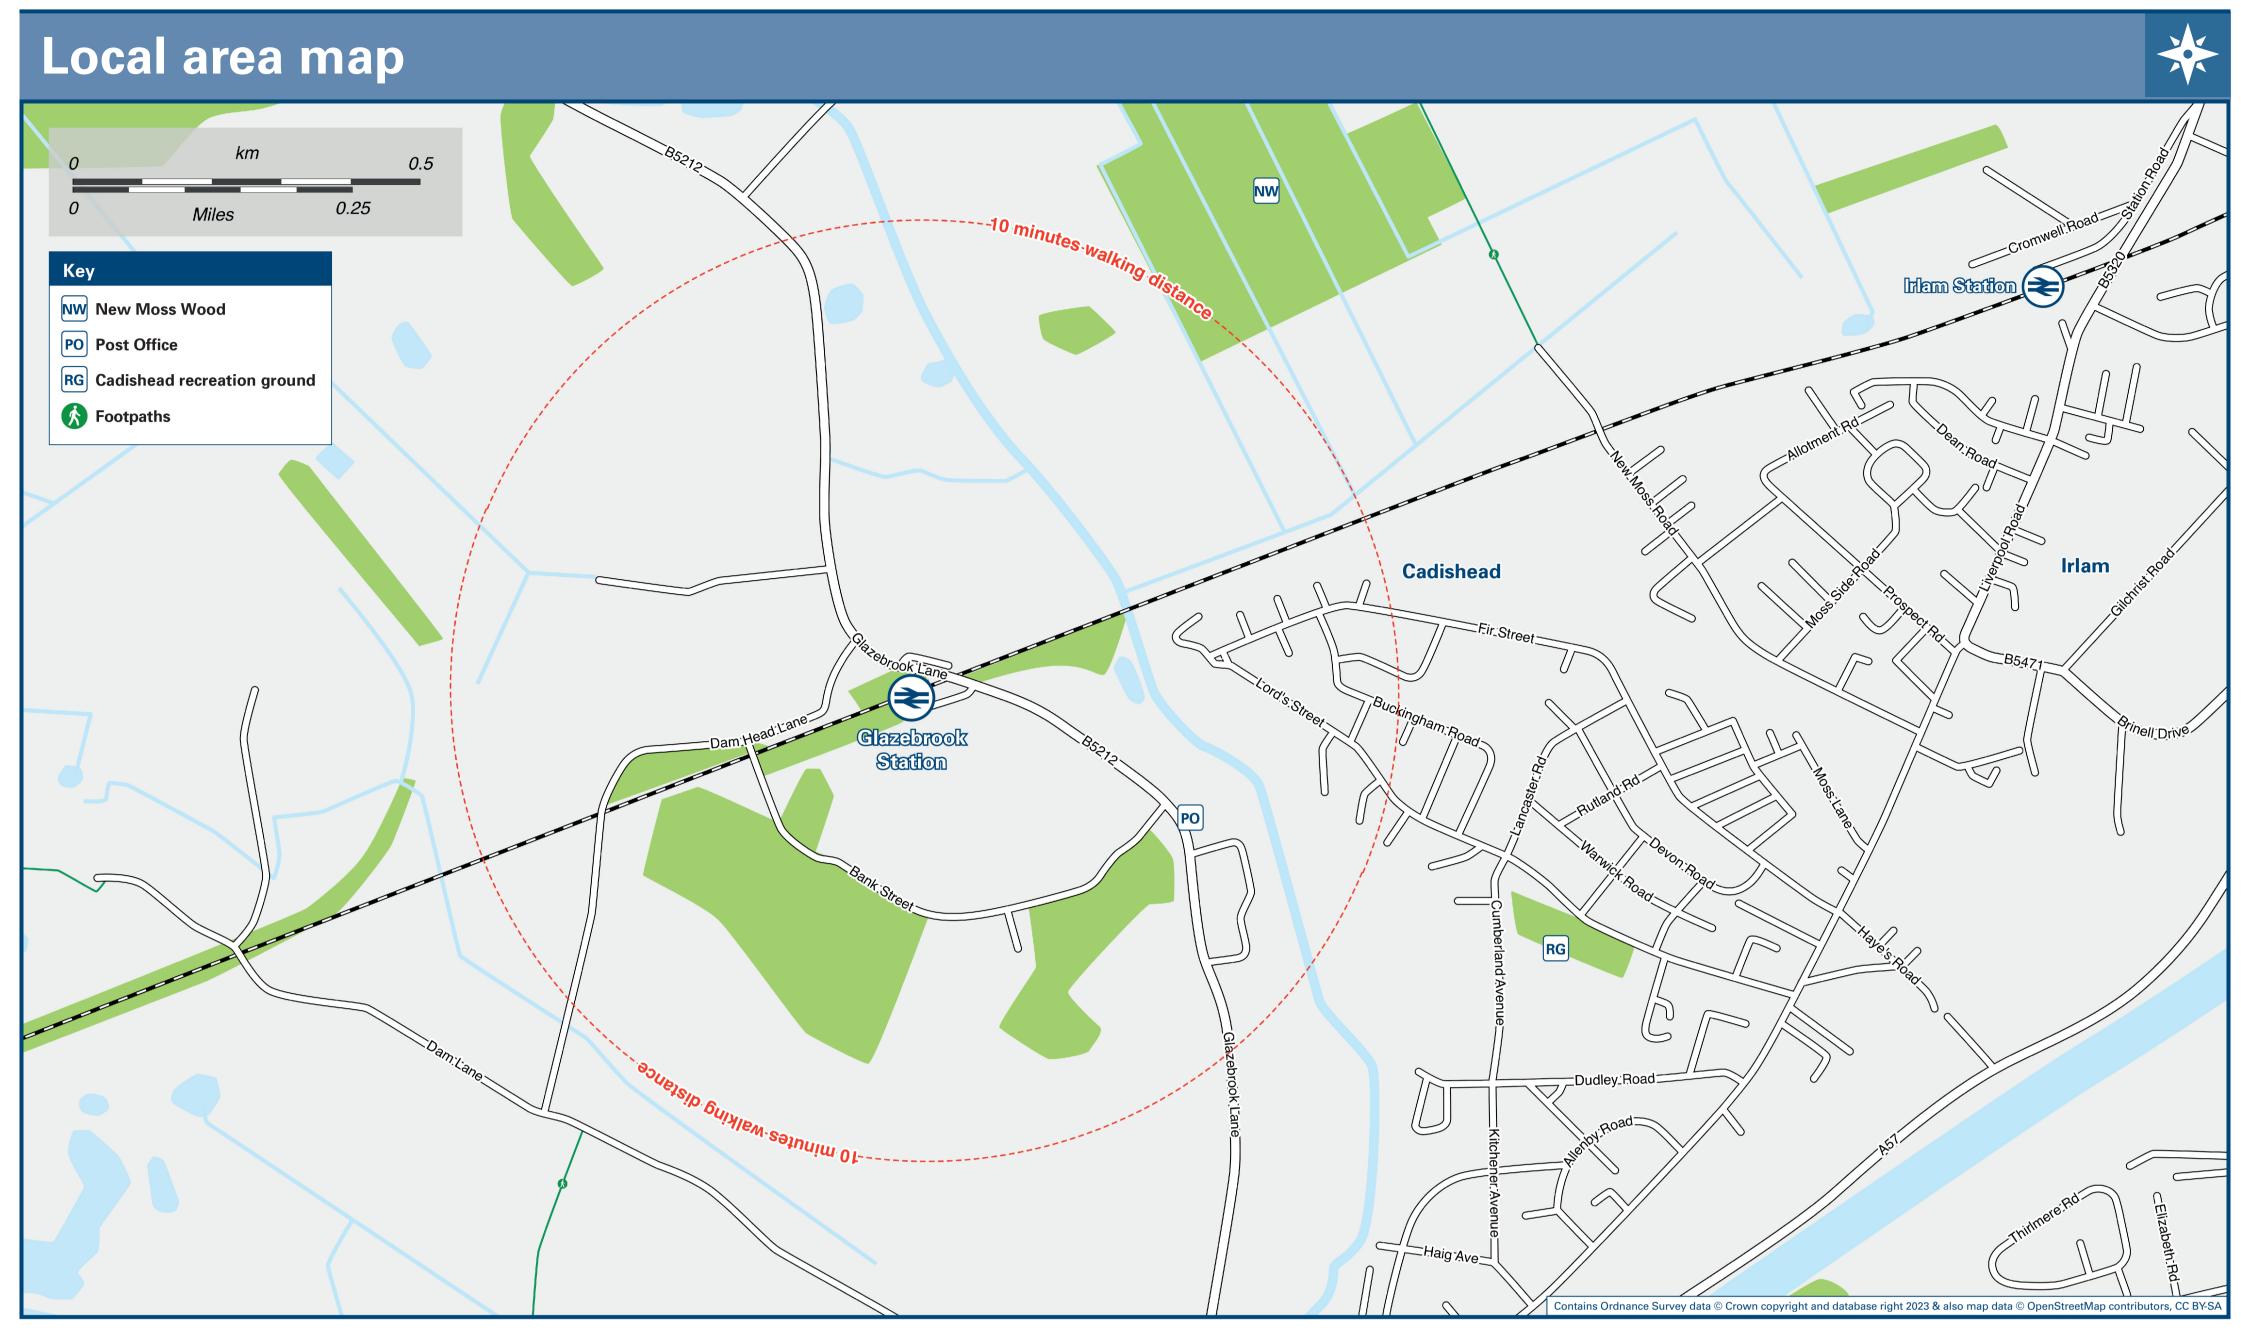

## Glazebrook Station

## Onward Travel Information





Information (Data correct at November 2023)

THERE ARE NO FREQUENT LOCAL BUS SERVICES DE-PARTING FROM GLAZEBROOK RAILWAY STATION.

Glazebrook Station has no taxi rank or cab office. Advance booking is essential, please consider using the following local operators: (Inclusion of this number doesn't represent any endorsement of the taxi firm)

Clarke Steve Taxis 07809 111 221

**Lymmited Taxis 01925 393 111** 

A1 Taxis 01925 488 588

|                                                            |      |                                                                                    |                       |                                                                                                                                             | _ |