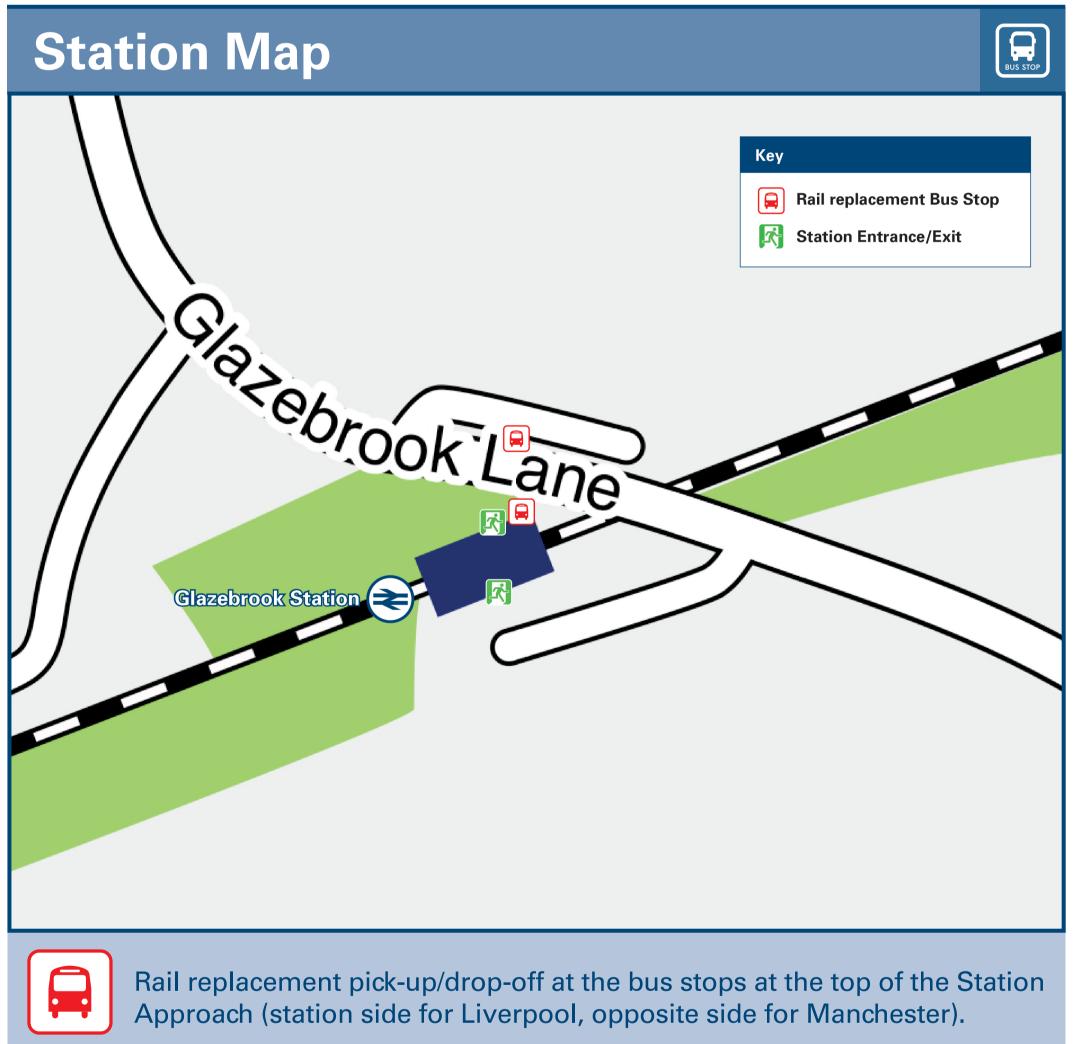

## Glazebrook Station

## Onward Travel Information

Information (Data correct at November 2023)

THERE ARE NO FREQUENT LOCAL BUS SERVICES DE-PARTING FROM GLAZEBROOK RAILWAY STATION.

Glazebrook Station has no taxi rank or cab office. Advance booking is essential, please consider using the following local operators: (Inclusion of this number doesn't represent any endorsement of the taxi firm)