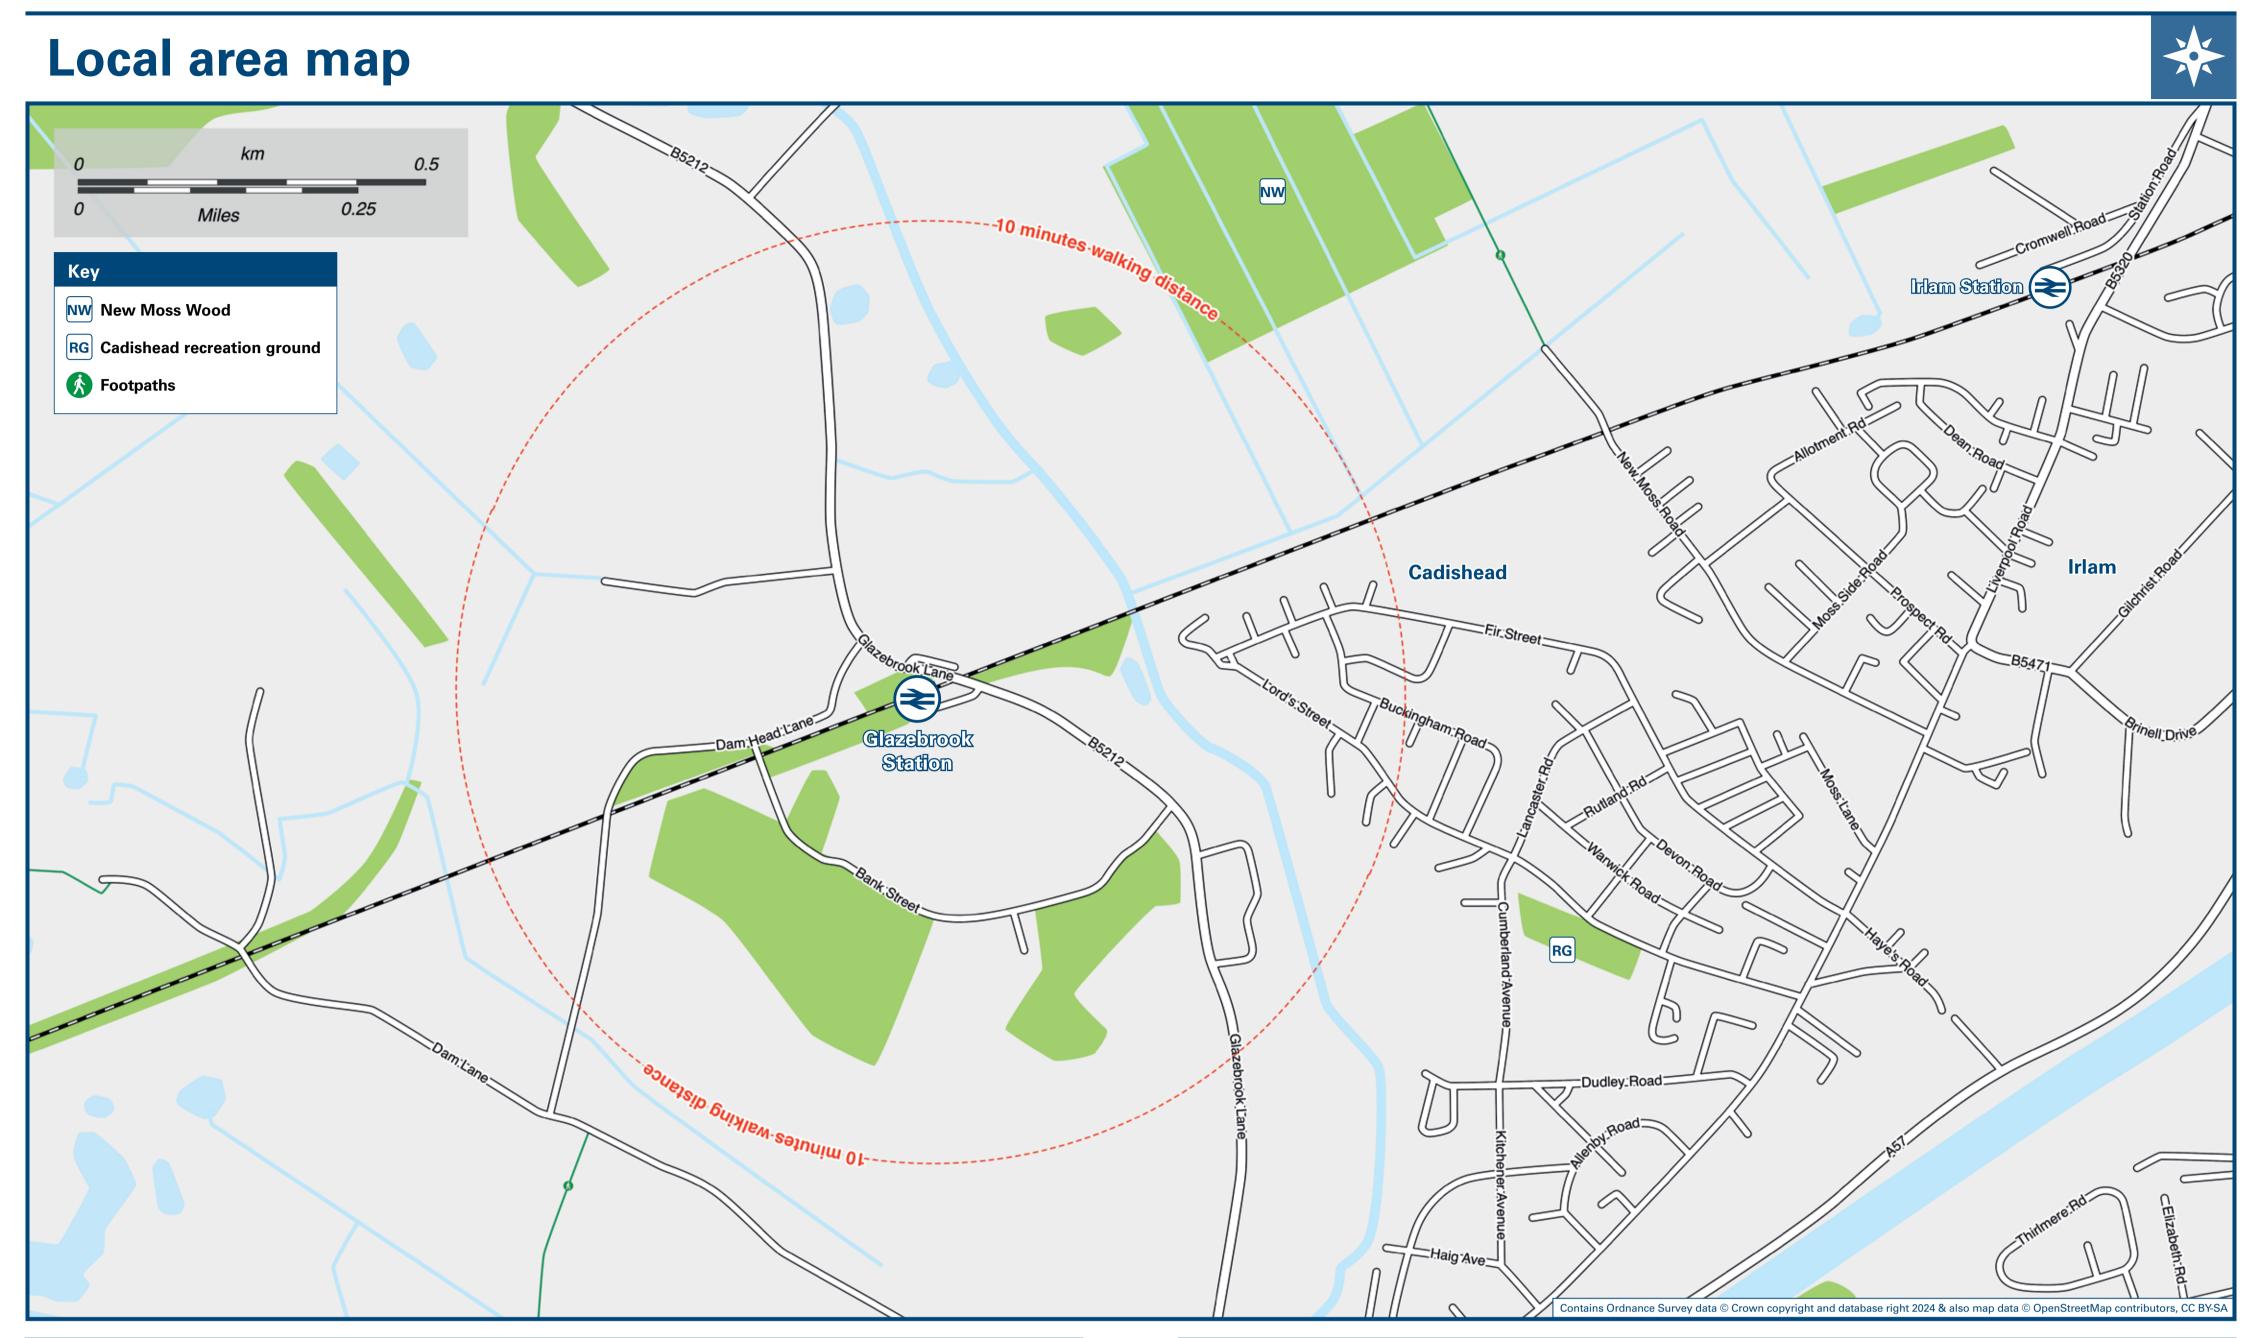

## Glazebrook Station

## Onward Travel Information







Œ

THERE ARE NO FREQUENT LOCAL BUS SERVICES DEPARTING FROM GLAZEBROOK RAILWAY STATION.

Glazebrook Station has no taxi rank or cab office. Advance booking is essential, please consider using the following local operators: (Inclusion of this number doesn't represent any endorsement of the taxi firm)

**Lymmited Taxis 01925 393 111** 

A1 Taxis 01925 488 588

242 Cars Warrington Taxis 01925 242 242

| Further informatio                                        | n about all onward travel                           |                                                                             |  |                                                                                                                                                                                              |  |