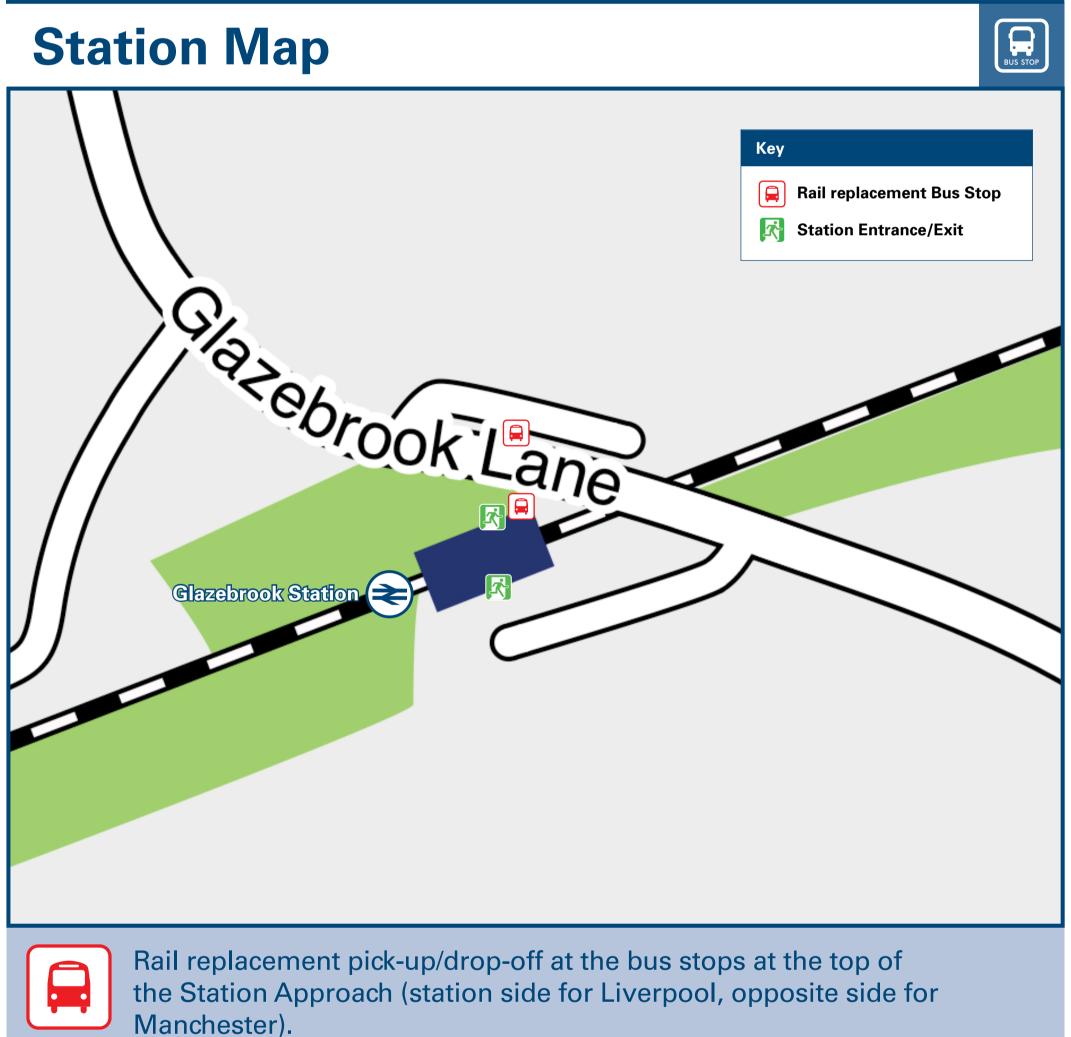

## Glazebrook Station

## Onward Travel Information







Œ

THERE ARE NO FREQUENT LOCAL BUS SERVICES DEPARTING FROM GLAZEBROOK RAILWAY STATION.

Glazebrook Station has no taxi rank or cab office. Advance booking is essential, please consider using the following local operators: (Inclusion of this number doesn't represent any endorsement of the taxi firm)

**Lymmited Taxis 01925 393 111** 

A1 Taxis 01925 488 588

242 Cars Warrington Taxis 01925 242 242

| Further informatio                                        | n about all onward travel                           |                                                                             |  |                                                                                                                                                                                              |  |