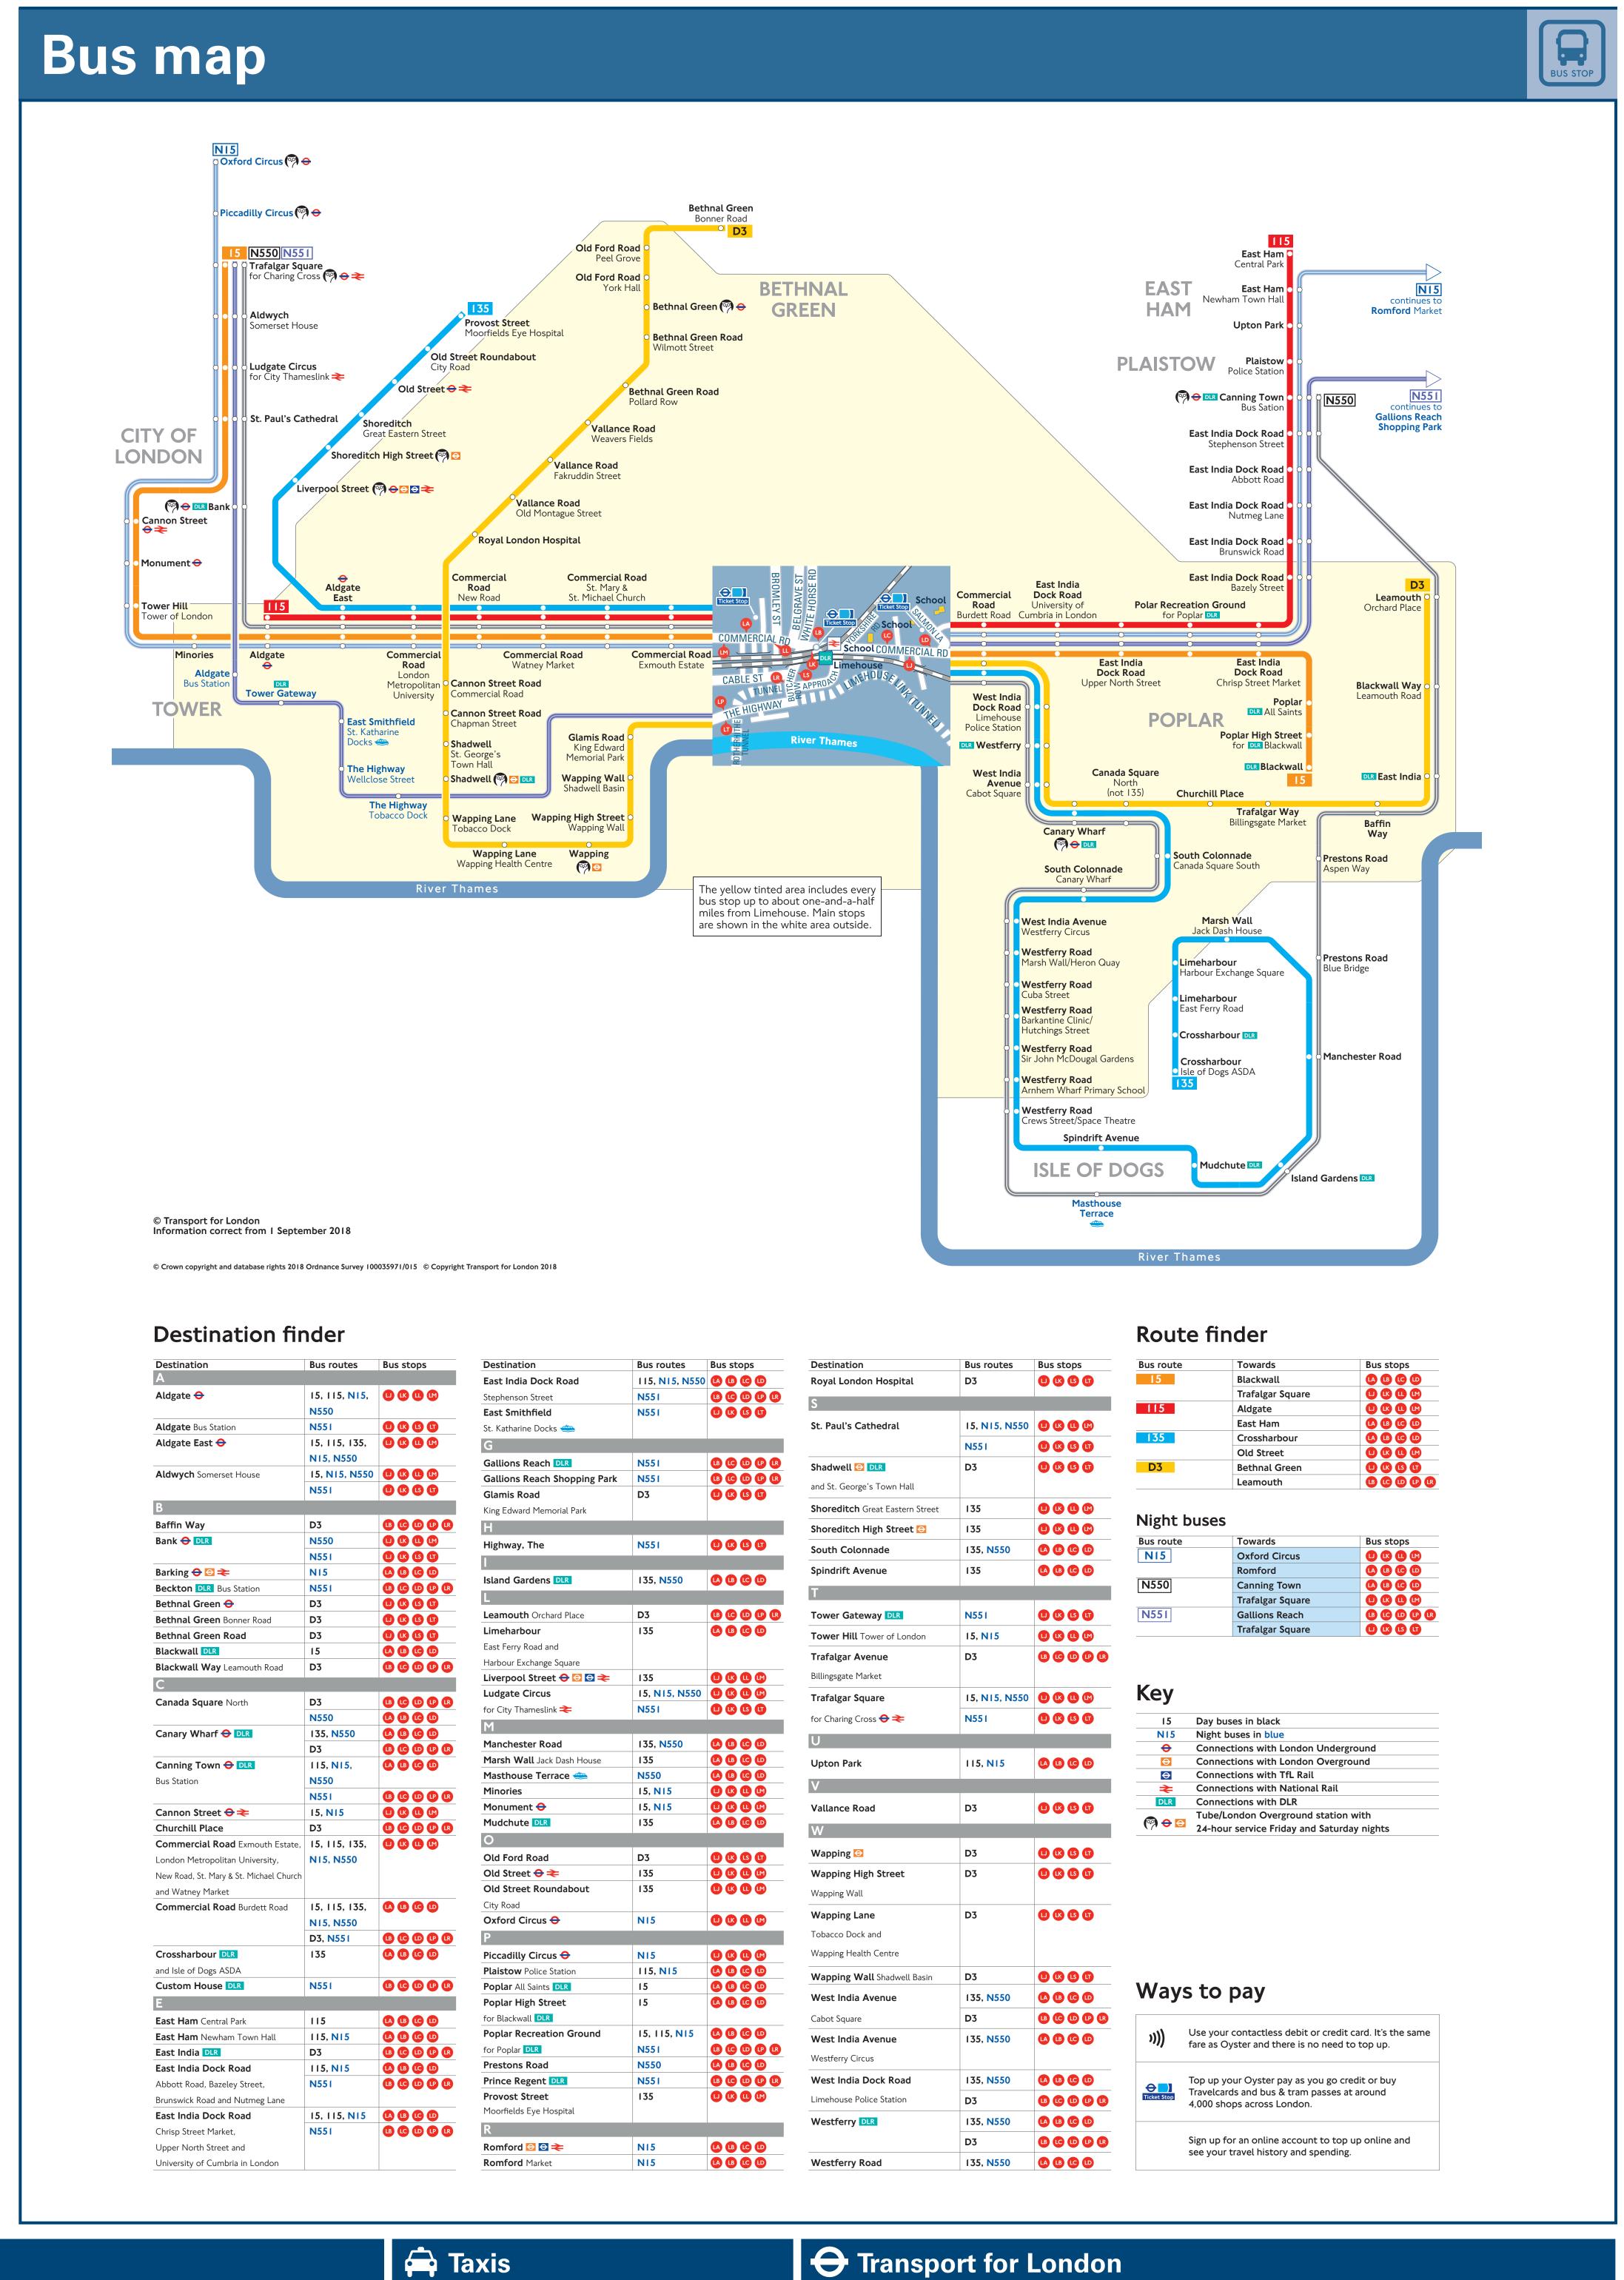

Book a London Taxi

Dial-A-Cab - 020 7253 5000

**Radio Taxis – 020 7272 0272** 

vary, so please check when booking.

There is a charge when booking by phone, and other terms and conditions may



Free National Rail Enquiries app for iOS and

facebook.com/nationalrailenq

@nationalraileng



Online

www.tfl.gov.uk



24 hour Travel Information

ninute. Connections charges may apply.

For train times and fares. Calls from landlines are typically charged between 2p

and 10p per minute and calls from mobiles typically cost between 10p and 40p per

0343 222 1234

03457 48 49 50

Calls cost no more than calls to geographic numbers (01 or 02) and may be

8 49 50

(plus usual text costs).

Text station name to the above number for live departure and arrival times direct to

your mobile. TrainT