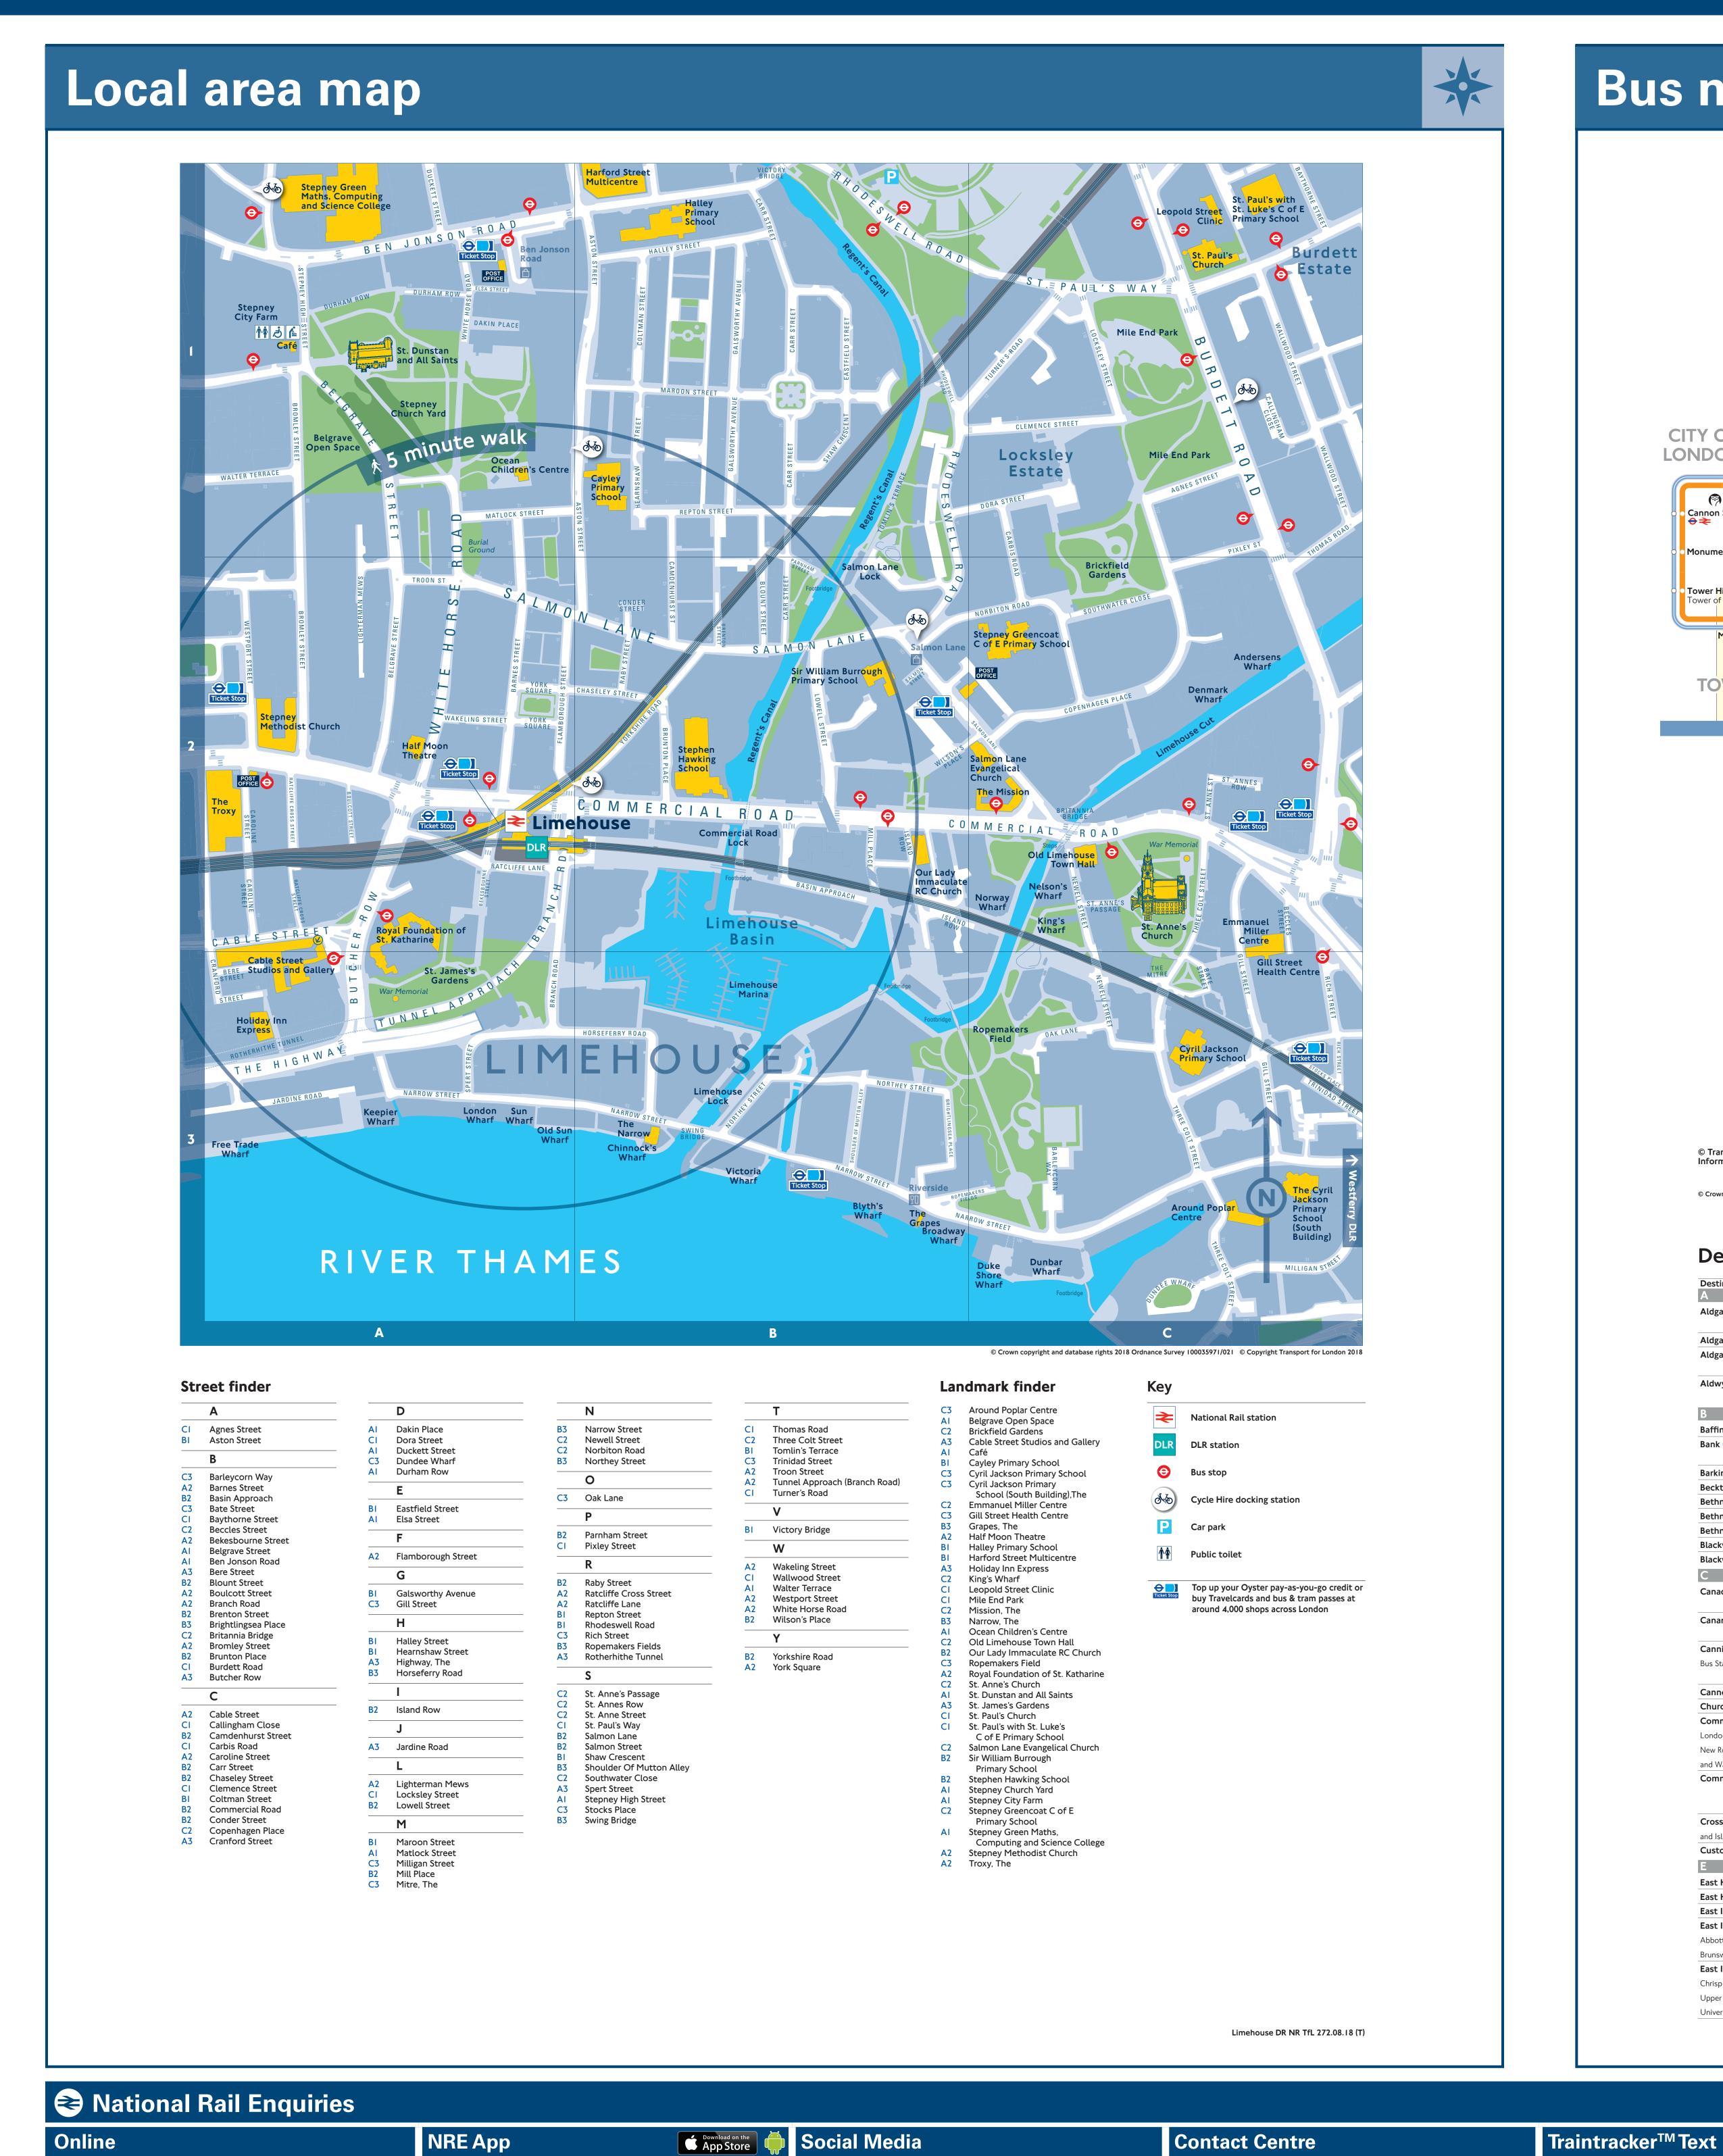

Book a London Taxi

Dial-A-Cab - 020 7253 5000

**Radio Taxis – 020 7272 0272** 

vary, so please check when booking.

There is a charge when booking by phone, and other terms and conditions may



Free National Rail Enquiries app for iOS and

facebook.com/nationalrailenq

@nationalraileng



Online

www.tfl.gov.uk



24 hour Travel Information

ninute. Connections charges may apply.

For train times and fares. Calls from landlines are typically charged between 2p

and 10p per minute and calls from mobiles typically cost between 10p and 40p per

0343 222 1234

03457 48 49 50

Calls cost no more than calls to geographic numbers (01 or 02) and may be

8 49 50

(plus usual text costs).

Text station name to the above number for live departure and arrival times direct to

your mobile. Trai