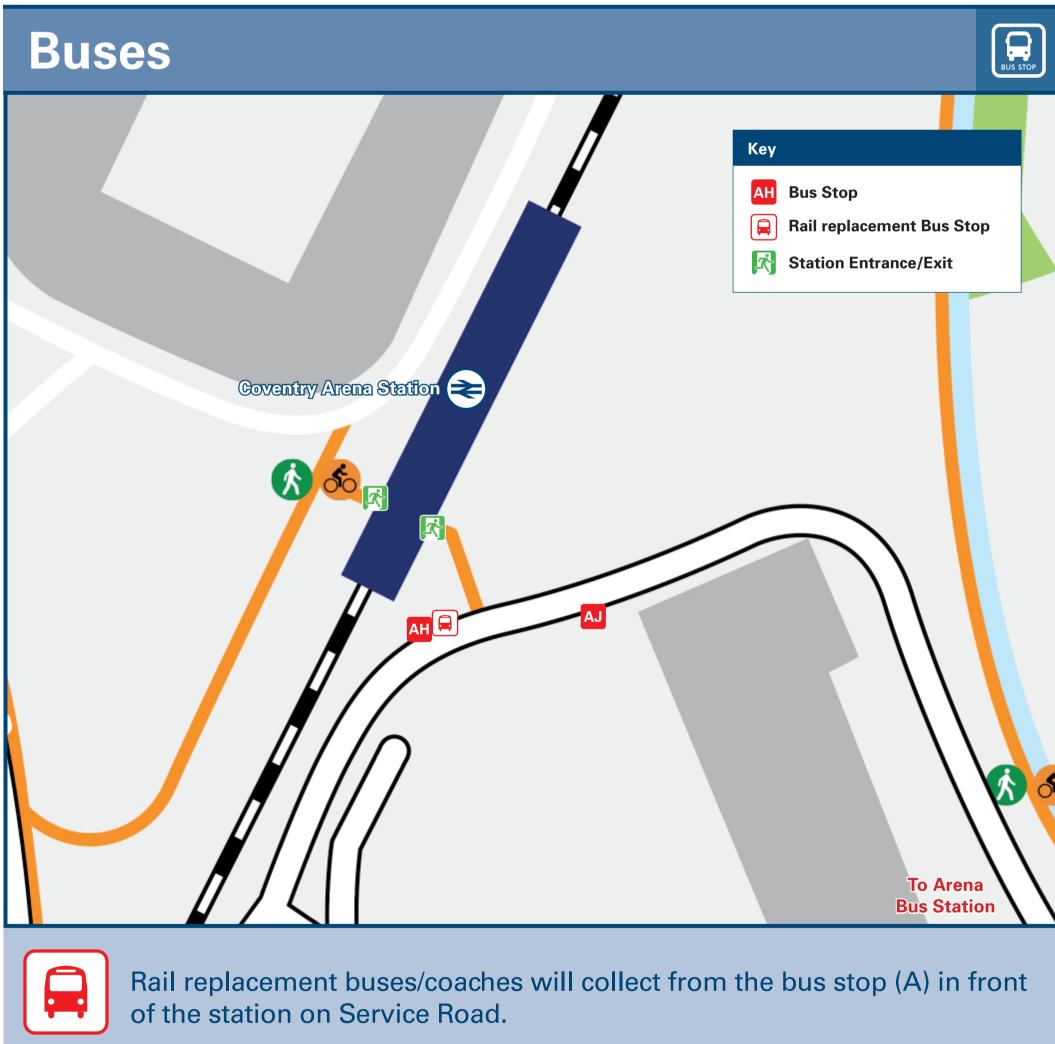

## Onward Travel Information

| DESTINAT                        | ION                                                                                                                                                                                                          | BUS ROUTES                                | BUS STOP                                           |  |  |  |
|---------------------------------|--------------------------------------------------------------------------------------------------------------------------------------------------------------------------------------------------------------|-------------------------------------------|----------------------------------------------------|--|--|--|
| Aldermans                       | s Green                                                                                                                                                                                                      | 51, 703                                   | Arena Bus Station                                  |  |  |  |
| Arena Retail Park (Bus Station) |                                                                                                                                                                                                              |                                           | 10 minutes walk via Retail Park (see Local area ma |  |  |  |
|                                 |                                                                                                                                                                                                              | or any bus from stop AH                   |                                                    |  |  |  |
|                                 |                                                                                                                                                                                                              | 3                                         | AH                                                 |  |  |  |
| Bedworth                        | -                                                                                                                                                                                                            | 78                                        | Arena Bus Station                                  |  |  |  |
| Bell Green                      |                                                                                                                                                                                                              | 78, 703                                   | Arena Bus Station                                  |  |  |  |
| Binley                          |                                                                                                                                                                                                              | 3<br>60                                   | Arena Bus Station                                  |  |  |  |
| Bishopgat                       | o Green                                                                                                                                                                                                      | 3                                         | Arena bus Station                                  |  |  |  |
| Coundon                         | e diceil                                                                                                                                                                                                     | 51                                        | Arena Bus Station                                  |  |  |  |
| Council                         |                                                                                                                                                                                                              | 3                                         | Alena bus station                                  |  |  |  |
| Coventry (                      | City Centre/Pool Meadow Bus Station) €                                                                                                                                                                       | 51                                        | Arena Bus Station                                  |  |  |  |
| Exhall                          |                                                                                                                                                                                                              | 78                                        | Arena Bus Station                                  |  |  |  |
| George Eli                      | ot Hospital                                                                                                                                                                                                  | 78                                        | Arena Bus Station                                  |  |  |  |
| Gosford G                       |                                                                                                                                                                                                              | 3                                         | AJ                                                 |  |  |  |
| Henley Gre                      | een                                                                                                                                                                                                          | 78                                        | <b>Arena Bus Station</b>                           |  |  |  |
| Holbrooks                       |                                                                                                                                                                                                              | 3                                         | AJ                                                 |  |  |  |
| Holbrooks                       |                                                                                                                                                                                                              | 51                                        | <b>Arena Bus Station</b>                           |  |  |  |
| Lentons La                      | ane                                                                                                                                                                                                          | 51                                        | Arena Bus Station                                  |  |  |  |
| Longford                        |                                                                                                                                                                                                              | 3                                         | AH                                                 |  |  |  |
|                                 |                                                                                                                                                                                                              | 78, 703                                   | Arena Bus Station                                  |  |  |  |
| Nuneaton (Bus Station) €        |                                                                                                                                                                                                              | 78                                        | Arena Bus Station                                  |  |  |  |
| Potters Gr                      |                                                                                                                                                                                                              | 51, 703                                   | Arena Bus Station                                  |  |  |  |
| Stoke Alde                      |                                                                                                                                                                                                              | 3<br>60, 78, 703                          | Augus Des Chatian                                  |  |  |  |
| _                               | University Hospital (Walsgrave) Walsgrave (Church)                                                                                                                                                           |                                           | Arena Bus Station Arena Bus Station                |  |  |  |
| vvaisgrave                      | (Church)                                                                                                                                                                                                     | 78, 703<br>3                              | Arena bus Station                                  |  |  |  |
| Whitmore                        | Park                                                                                                                                                                                                         | 51                                        | Arena Bus Station                                  |  |  |  |
| Wood End                        |                                                                                                                                                                                                              | 703                                       | Arena Bus Station                                  |  |  |  |
| Woodway                         |                                                                                                                                                                                                              | 51, 703                                   | Arena Bus Station                                  |  |  |  |
| Wyken                           |                                                                                                                                                                                                              | 60                                        | Arena Bus Station                                  |  |  |  |
| Notes                           | Bus routes 3 & 60 run everyday Mondays to Sund<br>Bus routes 51 & 78 run Monday to Saturdays. No<br>Bus route 703 runs Monday to Fridays. No Saturdays<br>Direct trains operate to this destination from the | Sunday services.<br>ay or Sunday service. |                                                    |  |  |  |