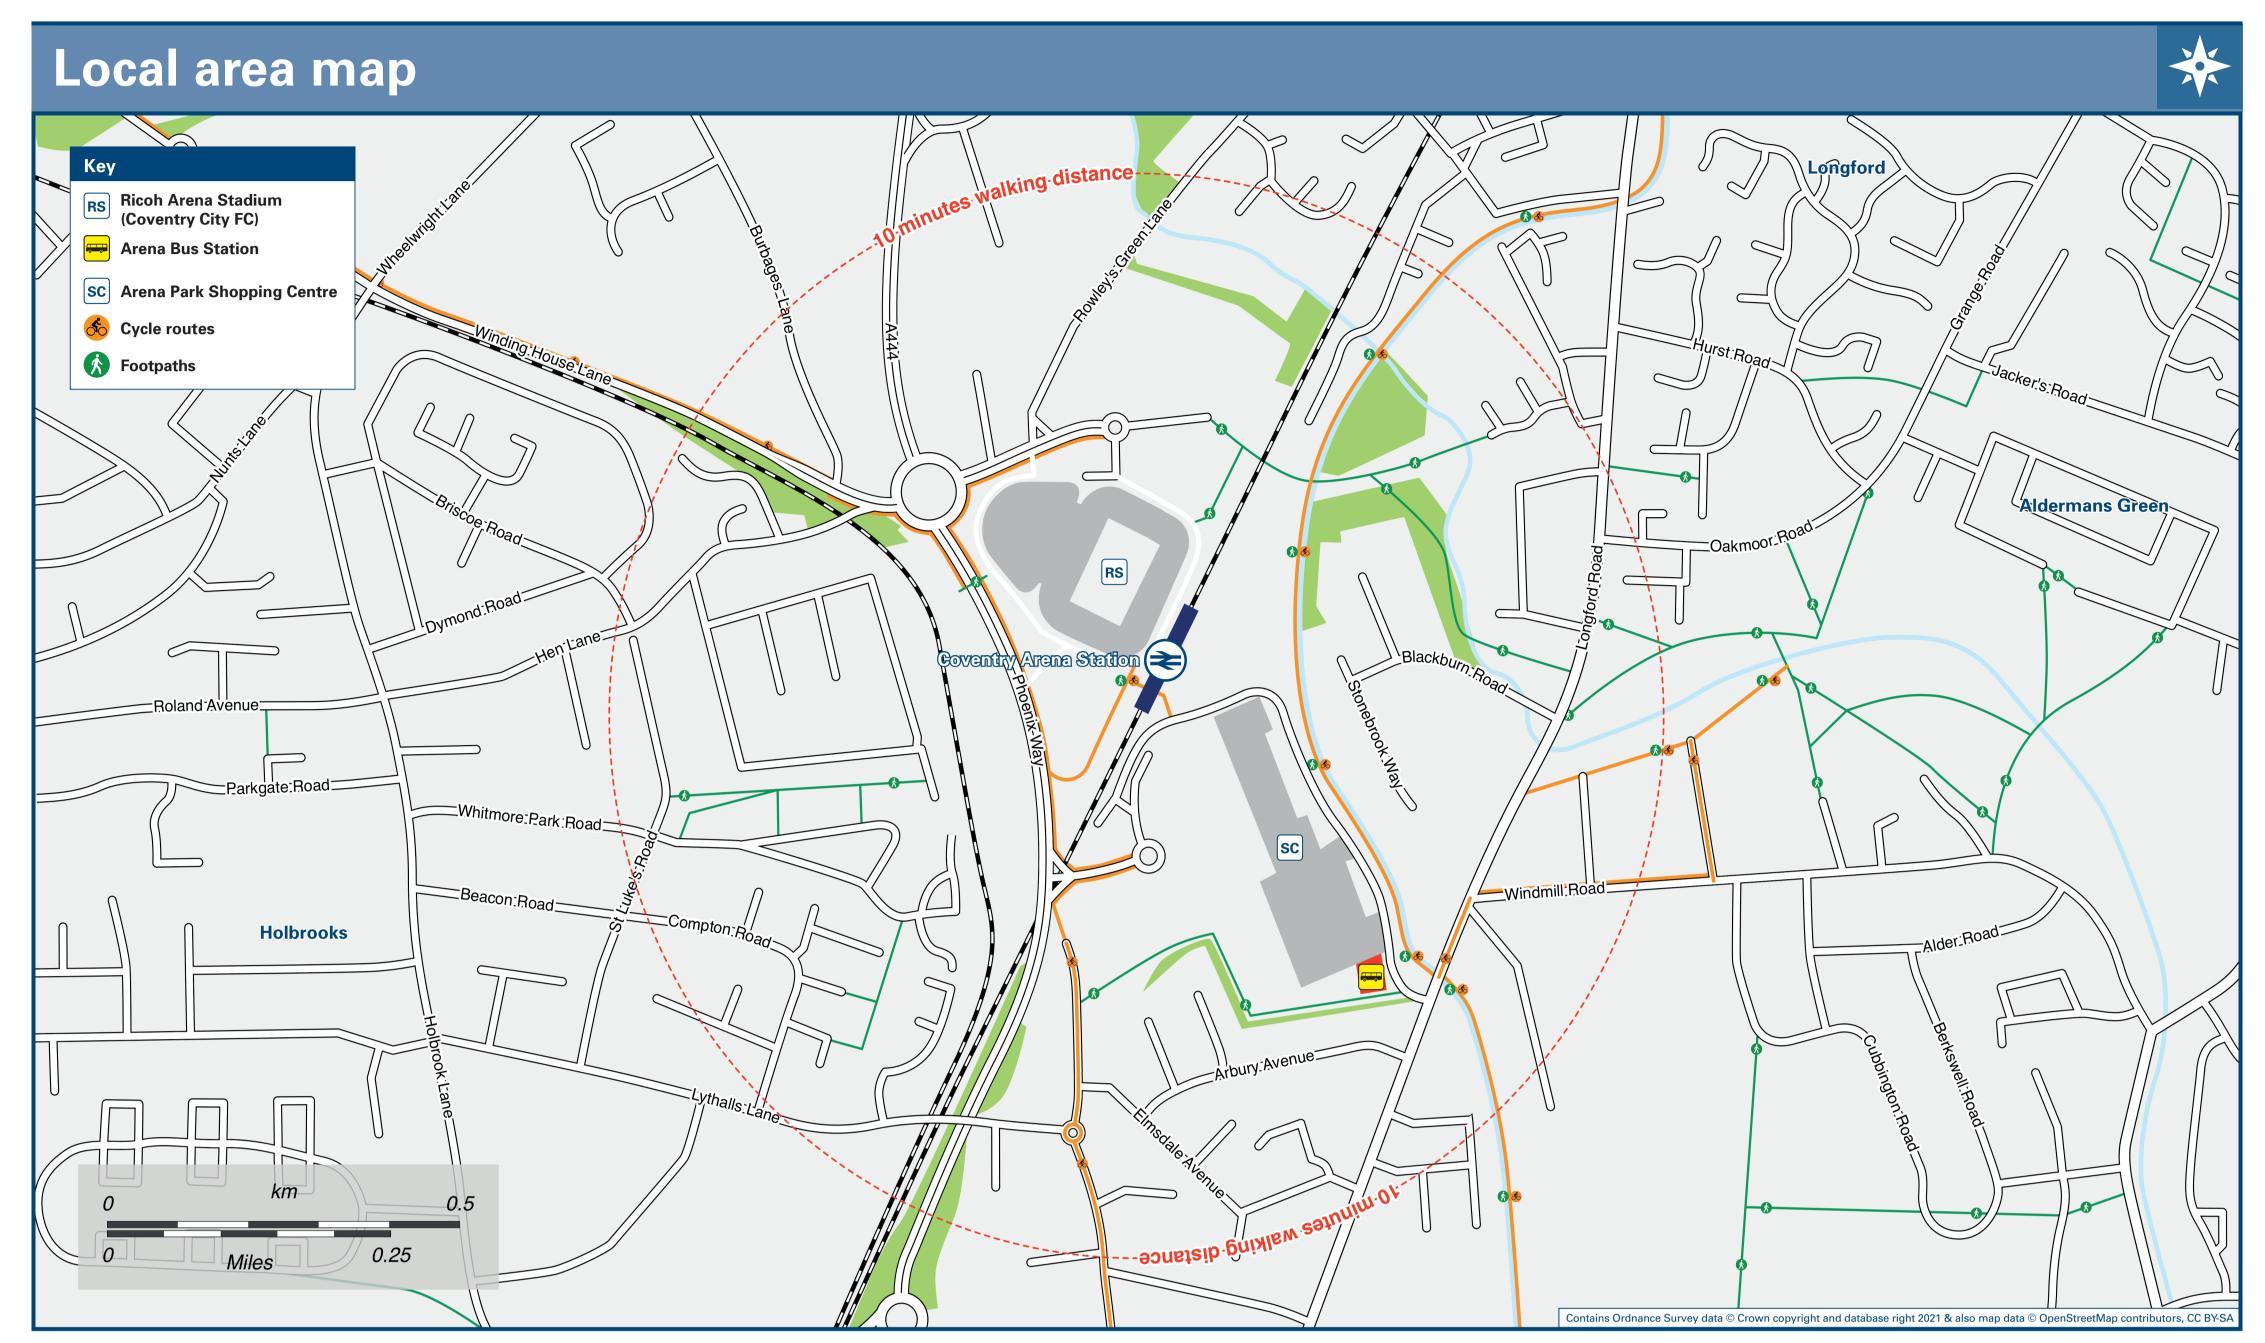

## Onward Travel Information

| DESTINAT                        | ION                                                                                                                                                                                                          | BUS ROUTES                                | BUS STOP                                           |  |  |  |
|---------------------------------|--------------------------------------------------------------------------------------------------------------------------------------------------------------------------------------------------------------|-------------------------------------------|----------------------------------------------------|--|--|--|
| Aldermans                       | s Green                                                                                                                                                                                                      | 51, 703                                   | Arena Bus Station                                  |  |  |  |
| Arena Retail Park (Bus Station) |                                                                                                                                                                                                              |                                           | 10 minutes walk via Retail Park (see Local area ma |  |  |  |
|                                 |                                                                                                                                                                                                              | or any bus from stop AH                   |                                                    |  |  |  |
|                                 |                                                                                                                                                                                                              | 3                                         | AH                                                 |  |  |  |
| Bedworth                        | -                                                                                                                                                                                                            | 78                                        | Arena Bus Station                                  |  |  |  |
| Bell Green                      |                                                                                                                                                                                                              | 78, 703                                   | Arena Bus Station                                  |  |  |  |
| Binley                          |                                                                                                                                                                                                              | 3<br>60                                   | Arena Bus Station                                  |  |  |  |
| Bishopgat                       | o Green                                                                                                                                                                                                      | 3                                         | Arena bus Station                                  |  |  |  |
| Coundon                         | e diceil                                                                                                                                                                                                     | 51                                        | Arena Bus Station                                  |  |  |  |
| Council                         |                                                                                                                                                                                                              | 3                                         | Alena bus station                                  |  |  |  |
| Coventry (                      | City Centre/Pool Meadow Bus Station) €                                                                                                                                                                       | 51                                        | Arena Bus Station                                  |  |  |  |
| Exhall                          |                                                                                                                                                                                                              | 78                                        | Arena Bus Station                                  |  |  |  |
| George Eli                      | ot Hospital                                                                                                                                                                                                  | 78                                        | Arena Bus Station                                  |  |  |  |
| Gosford G                       |                                                                                                                                                                                                              | 3                                         | AJ                                                 |  |  |  |
| Henley Gre                      | een                                                                                                                                                                                                          | 78                                        | <b>Arena Bus Station</b>                           |  |  |  |
| Holbrooks                       |                                                                                                                                                                                                              | 3                                         | AJ                                                 |  |  |  |
| Holbrooks                       |                                                                                                                                                                                                              | 51                                        | <b>Arena Bus Station</b>                           |  |  |  |
| Lentons La                      | ane                                                                                                                                                                                                          | 51                                        | Arena Bus Station                                  |  |  |  |
| Longford                        |                                                                                                                                                                                                              | 3                                         | AH                                                 |  |  |  |
|                                 |                                                                                                                                                                                                              | 78, 703                                   | Arena Bus Station                                  |  |  |  |
| Nuneaton (Bus Station) €        |                                                                                                                                                                                                              | 78                                        | Arena Bus Station                                  |  |  |  |
| Potters Gr                      |                                                                                                                                                                                                              | 51, 703                                   | Arena Bus Station                                  |  |  |  |
| Stoke Alde                      |                                                                                                                                                                                                              | 3<br>60, 78, 703                          | Augus Des Chatian                                  |  |  |  |
| _                               | University Hospital (Walsgrave) Walsgrave (Church)                                                                                                                                                           |                                           | Arena Bus Station Arena Bus Station                |  |  |  |
| vvaisgrave                      | (Church)                                                                                                                                                                                                     | 78, 703<br>3                              | Arena bus Station                                  |  |  |  |
| Whitmore                        | Park                                                                                                                                                                                                         | 51                                        | Arena Bus Station                                  |  |  |  |
| Wood End                        |                                                                                                                                                                                                              | 703                                       | Arena Bus Station                                  |  |  |  |
| Woodway                         |                                                                                                                                                                                                              | 51, 703                                   | Arena Bus Station                                  |  |  |  |
| Wyken                           |                                                                                                                                                                                                              | 60                                        | Arena Bus Station                                  |  |  |  |
| Notes                           | Bus routes 3 & 60 run everyday Mondays to Sund<br>Bus routes 51 & 78 run Monday to Saturdays. No<br>Bus route 703 runs Monday to Fridays. No Saturdays<br>Direct trains operate to this destination from the | Sunday services.<br>ay or Sunday service. |                                                    |  |  |  |

Taxis

Coventry Arena Station has no taxi rank or cab office. Advance booking is essential, please consider using the following local operators: (Inclusion of this number doesn't represent any endorsement of the taxi firm)

**Allens Taxis Coventry** 024 7655 5555

**Lewis Taxis** 024 7666 6666 **Yellow Taxis Coventry** 024 7610 0100

| Further | information | about all | onward travel |  |
|---------|-------------|-----------|---------------|--|
|         |             |           |               |  |