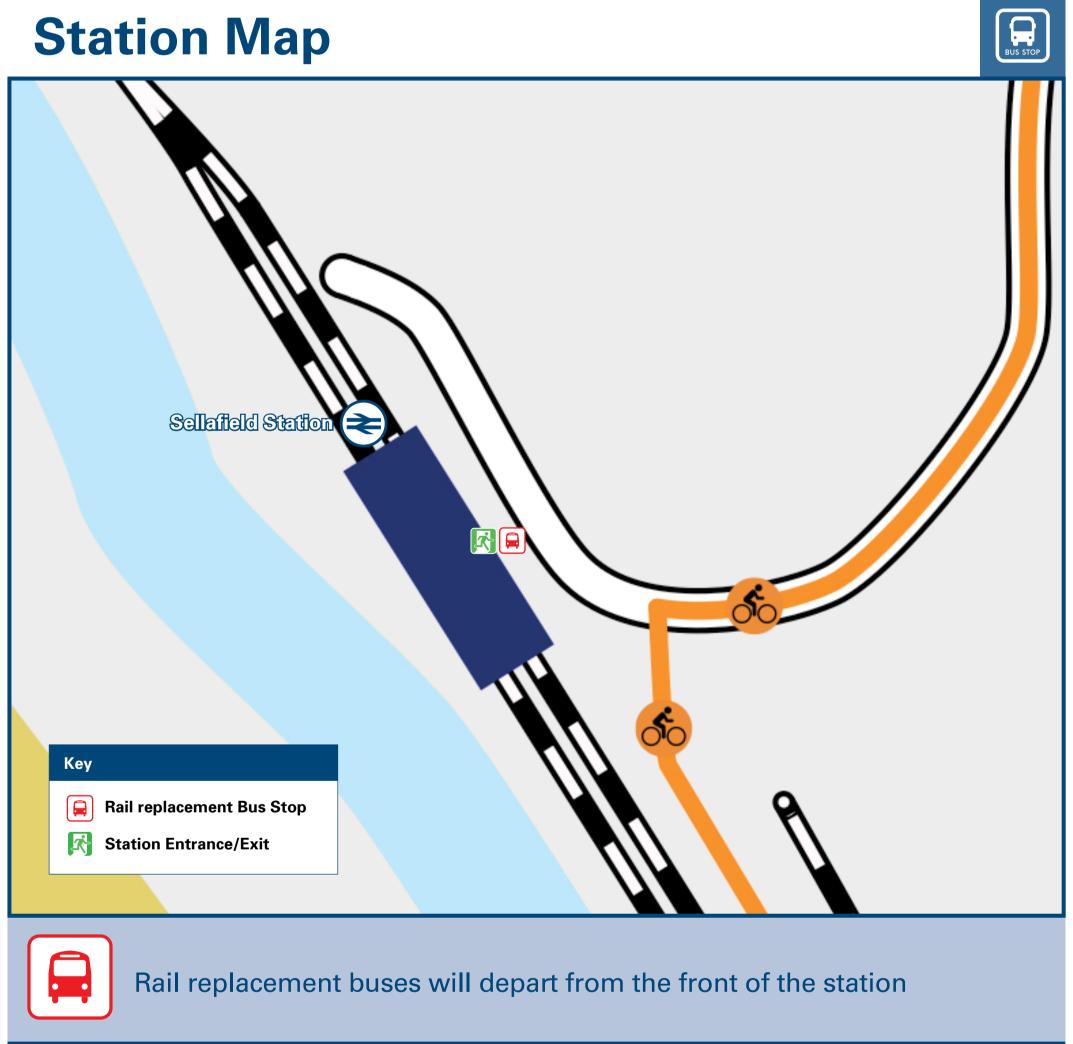

## Sellafield Station

## Onward Travel Information

THERE ARE NO REGULAR BUS SERVICES SERVING SELLAFIELD STATION

Sellafield station has no taxi rank or cab office. Advance booking is essential, please consider using the following local operators: (Inclusion of this number doesn't represent any endorsement of the taxi firm)