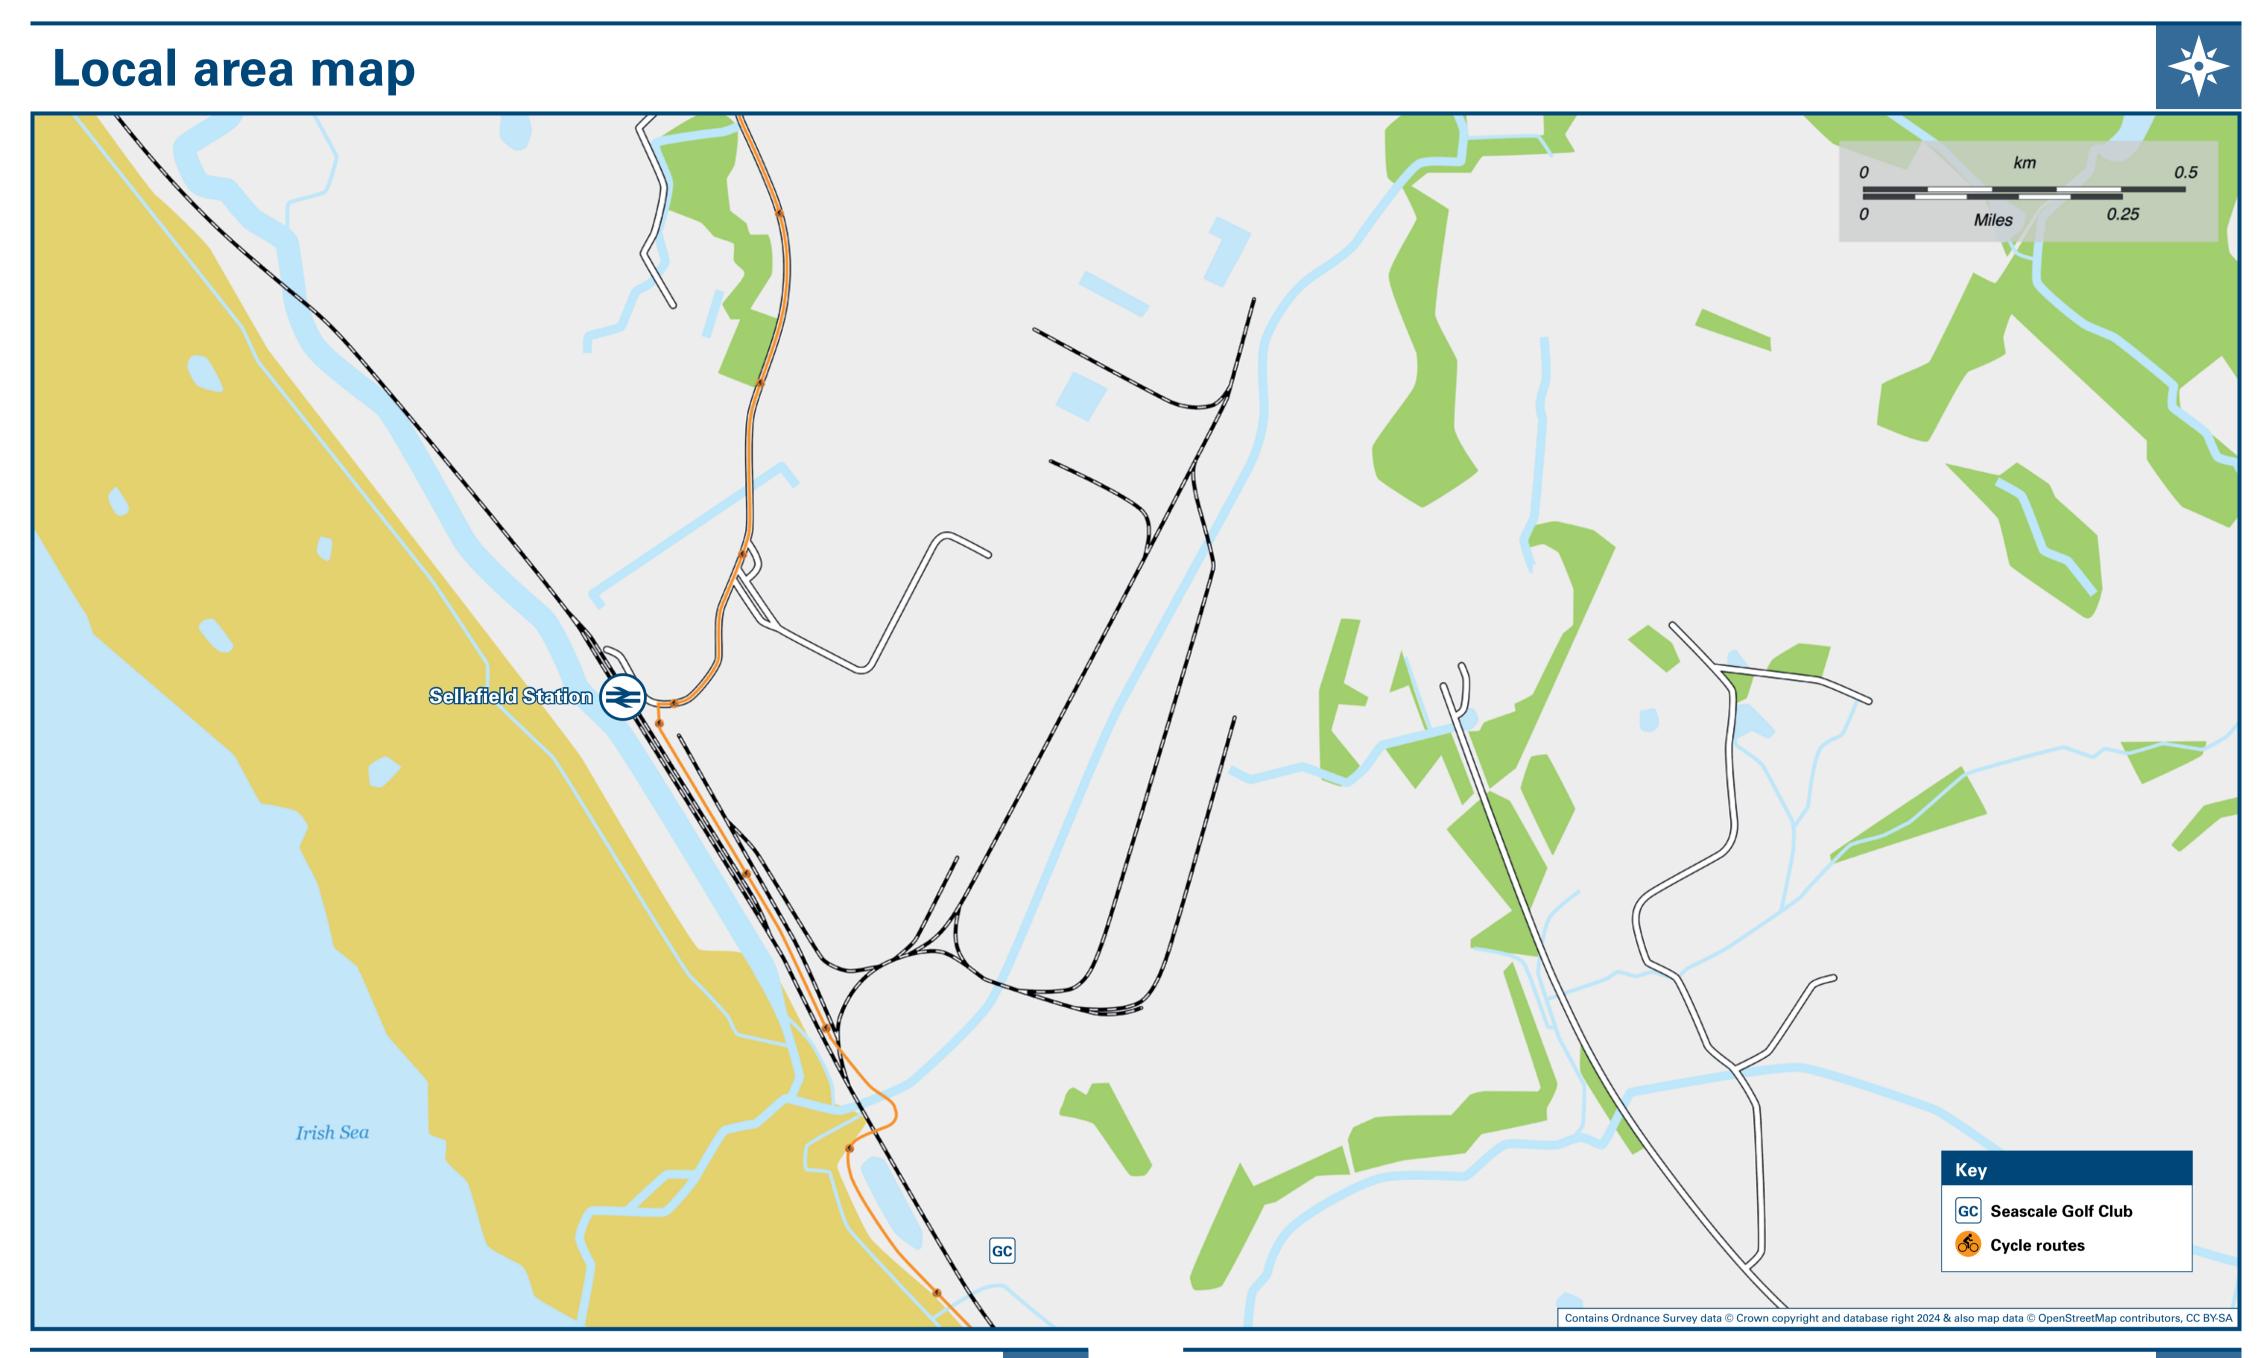

## Sellafield Station

## Onward Travel Information

THERE ARE NO REGULAR BUS SERVICES SERVING SELLAFIELD STATION

Sellafield station has no taxi rank or cab office. Advance booking is essential, please consider using the following local operators: (Inclusion of this number doesn't represent any endorsement of the taxi firm)