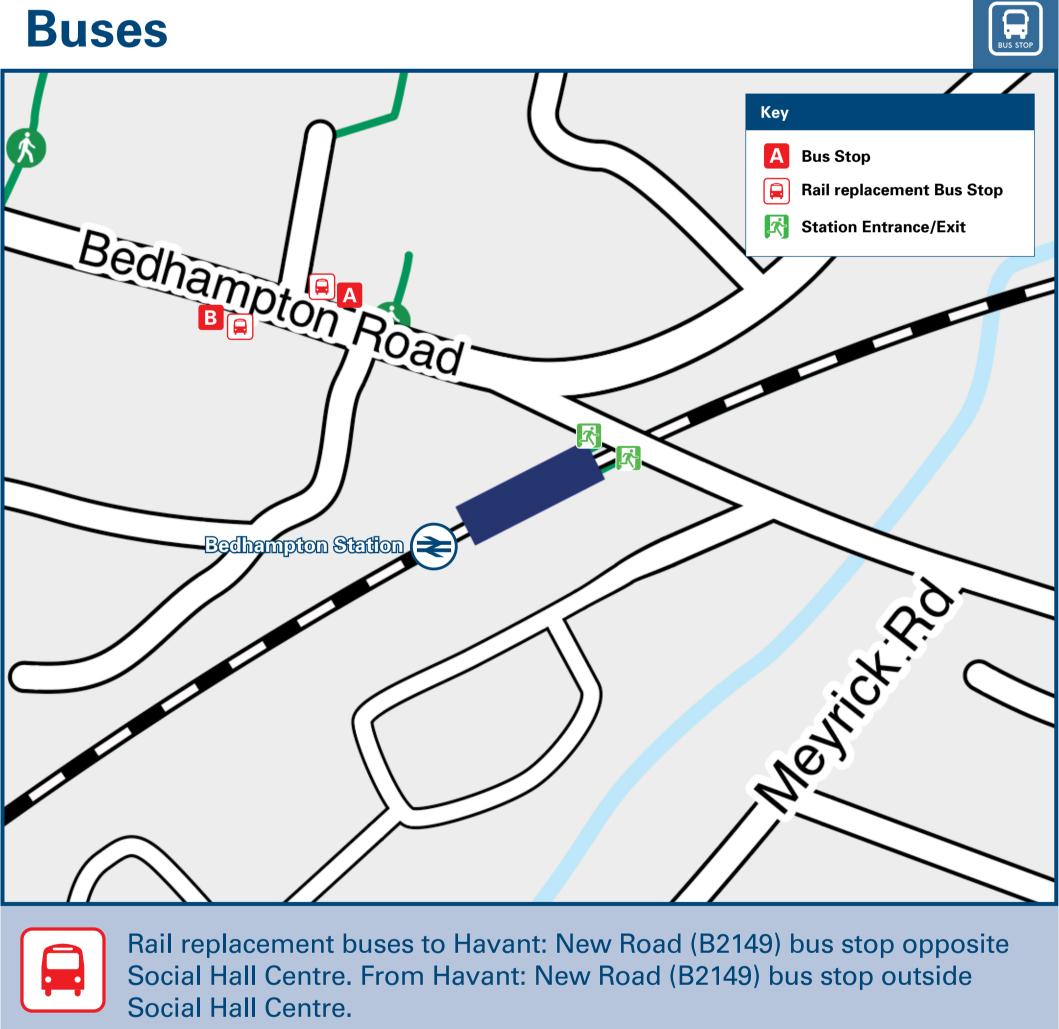

## Bedhampton Station

## Onward Travel Information







**Taxis** 

Bedhampton Station has no taxi rank or cab office. Advance booking is essential, please consider using the following local operators: (Inclusion of this number doesn't represent any endorsement of the taxi firm)

**Havant Ride** 023 9232 5325

Aqua Cars 023 9265 4321 John Hall's Taxis 07886 509 140

| Local Cycle Info  National Cycle Info                   |                                                               | Bus                                           | BusTimes                                                                                                                                 |