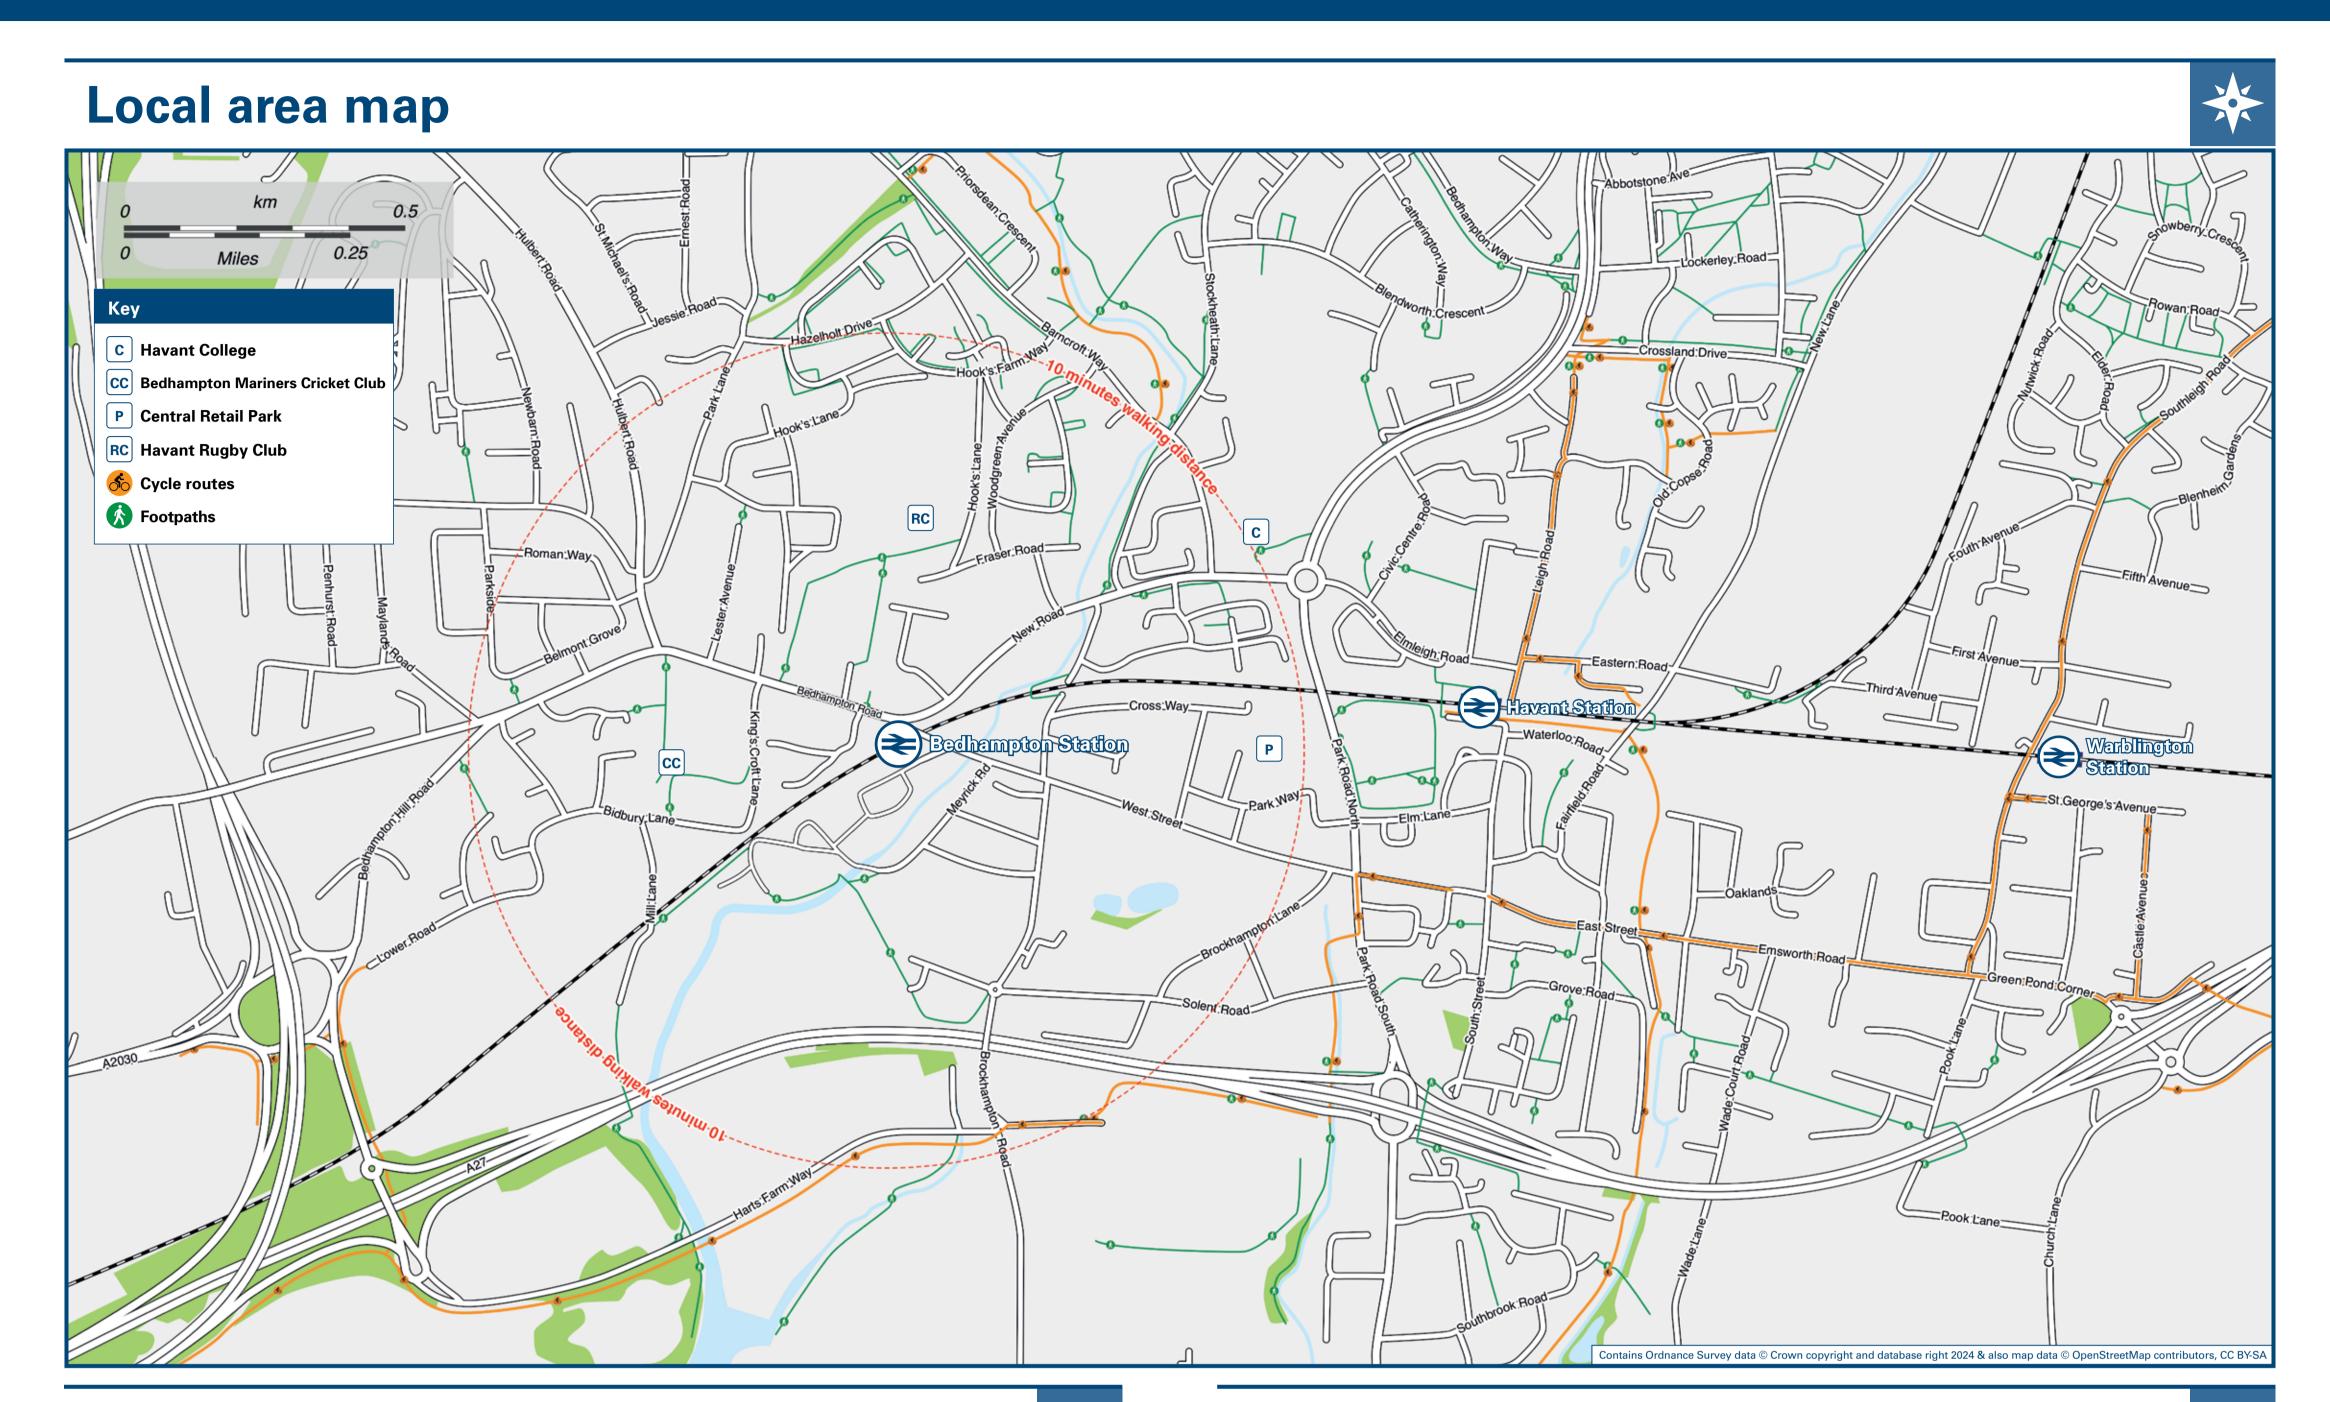

## Bedhampton Station

## Onward Travel Information







**Taxis** 

Bedhampton Station has no taxi rank or cab office. Advance booking is essential, please consider using the following local operators: (Inclusion of this number doesn't represent any endorsement of the taxi firm)

**Havant Ride** 023 9232 5325

Aqua Cars 023 9265 4321 John Hall's Taxis 07886 509 140

| Local Cycle Info  National Cycle Info                   |                                                               | Bus                                           | BusTimes                                                                                                                                 |