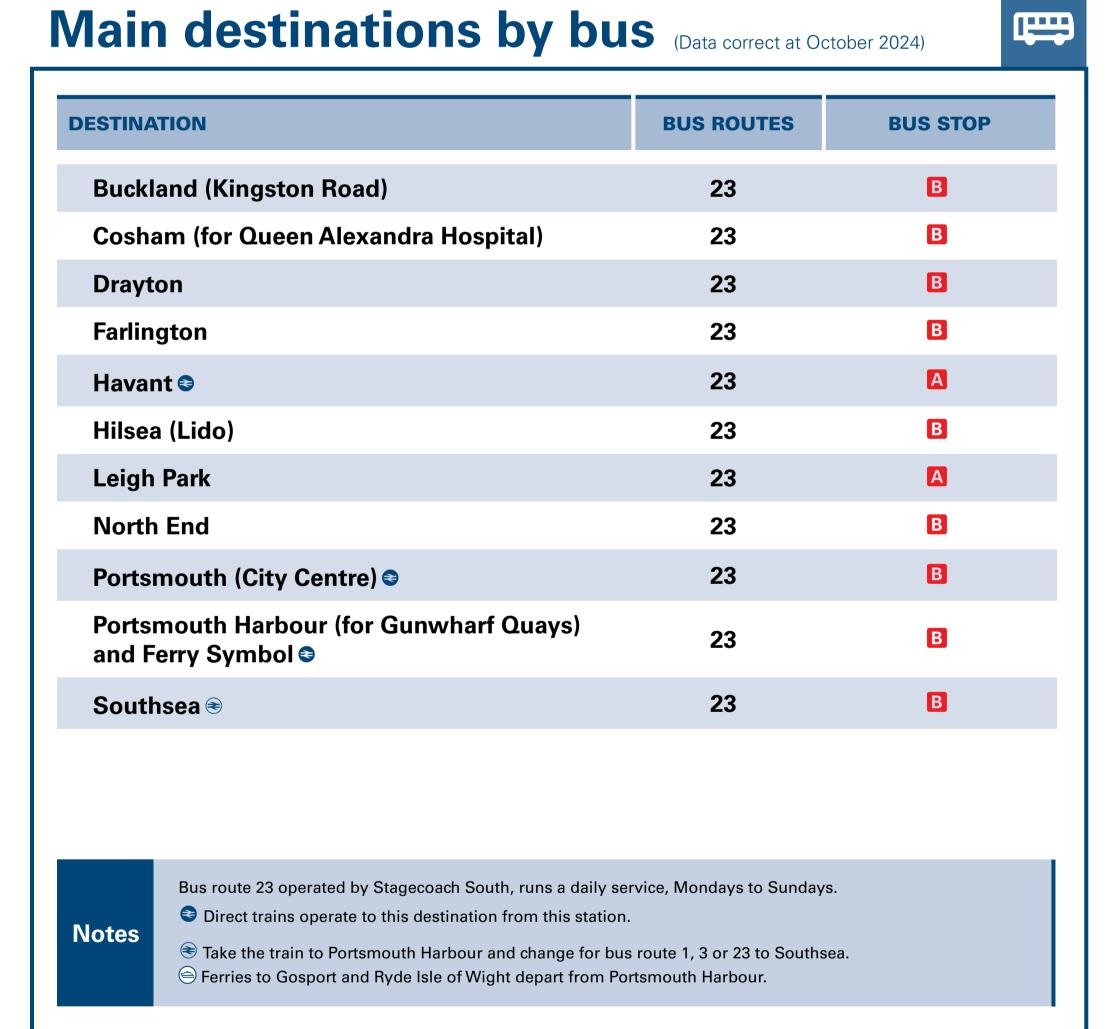

## Bedhampton Station

## Onward Travel Information







**Taxis** 

Bedhampton Station has no taxi rank or cab office. Advance booking is essential, please consider using the following local operators: (Inclusion of this number doesn't represent any endorsement of the taxi firm)

**Havant Ride** 023 9232 5325

Aqua Cars 023 9265 4321 John Hall's Taxis 07886 509 140

| Local Cycle Info  National Cycle Info                   |                                                               | Bus                                           | BusTimes                                                                                                                                 |