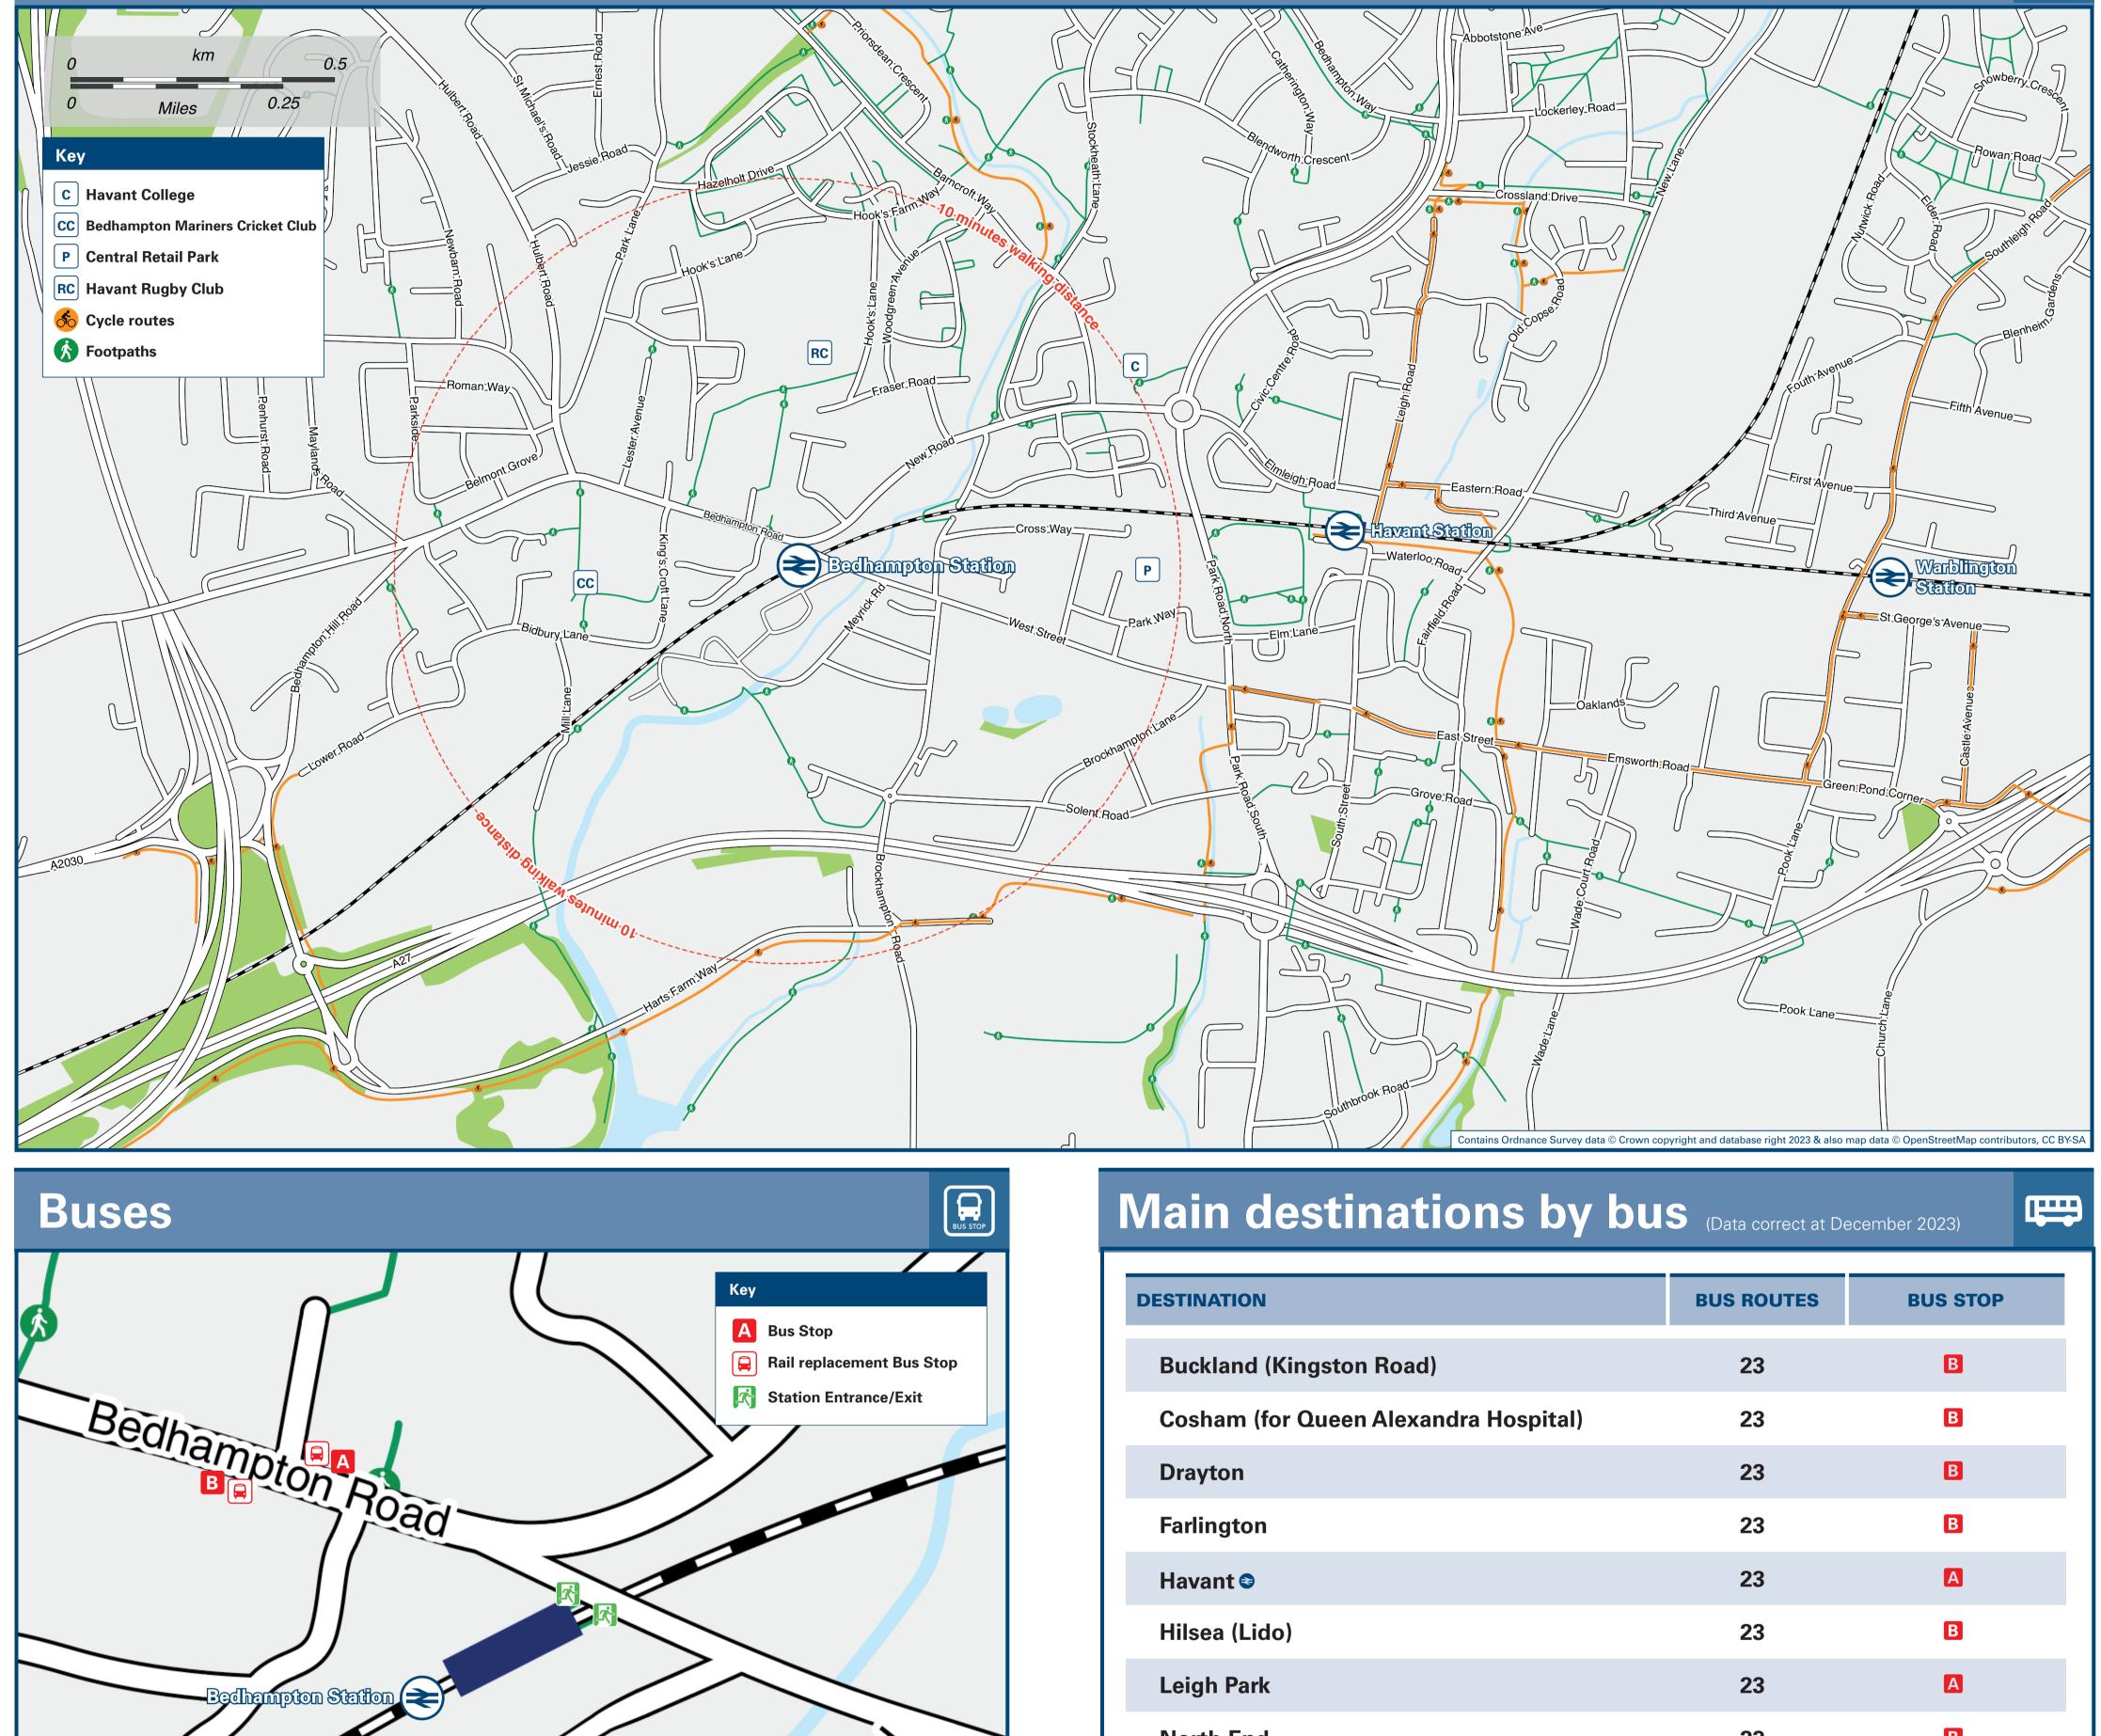

## Local area map

|                                                                               |                                                                                                                                                                        | Key<br>A Bus Stop                       | DEST                                                                                                                | NATION                                |                                                                                   | <b>BUS ROUTES</b>                                                                                        | BUS STOP                                                                   |
|-------------------------------------------------------------------------------|------------------------------------------------------------------------------------------------------------------------------------------------------------------------|-----------------------------------------|---------------------------------------------------------------------------------------------------------------------|---------------------------------------|-----------------------------------------------------------------------------------|----------------------------------------------------------------------------------------------------------|----------------------------------------------------------------------------|
|                                                                               |                                                                                                                                                                        | Rail replacement Bus Stop               | Bu                                                                                                                  | ckland (Kingston Ro                   | ad)                                                                               | 23                                                                                                       | B                                                                          |
| Bedhampt                                                                      |                                                                                                                                                                        | Station Entrance/Exit                   | Co                                                                                                                  | sham (for Queen Ale                   | exandra Hospital)                                                                 | 23                                                                                                       | B                                                                          |
|                                                                               |                                                                                                                                                                        |                                         | Dra                                                                                                                 | ayton                                 |                                                                                   | 23                                                                                                       | B                                                                          |
|                                                                               | Road                                                                                                                                                                   |                                         | Fai                                                                                                                 | lington                               |                                                                                   | 23                                                                                                       | B                                                                          |
|                                                                               |                                                                                                                                                                        |                                         | На                                                                                                                  | vant 😂                                |                                                                                   | 23                                                                                                       | A                                                                          |
| <u> </u>                                                                      |                                                                                                                                                                        |                                         | Hil                                                                                                                 | sea (Lido)                            |                                                                                   | 23                                                                                                       | В                                                                          |
| Bedhempton Sta                                                                | ation                                                                                                                                                                  |                                         | Lei                                                                                                                 | gh Park                               |                                                                                   | 23                                                                                                       | A                                                                          |
|                                                                               |                                                                                                                                                                        | -0-                                     | No                                                                                                                  | rth End                               |                                                                                   | 23                                                                                                       | B                                                                          |
|                                                                               |                                                                                                                                                                        |                                         | Ро                                                                                                                  | tsmouth (City Cent                    | re) €                                                                             | 23                                                                                                       | B                                                                          |
|                                                                               |                                                                                                                                                                        | JICK                                    |                                                                                                                     | rtsmouth Harbour<br>r Gunwharf Quays) | and Ferry Symbol 😂                                                                | 23                                                                                                       | B                                                                          |
|                                                                               |                                                                                                                                                                        | not.                                    |                                                                                                                     | uthsea                                |                                                                                   | 23                                                                                                       | В                                                                          |
| Social Hall Centre. Bedhamptor essential, pl                                  | From Havant: New Road (B214<br>n Station has no taxi rank or cab office. Ad<br>lease consider using the following local op<br>ber doesn't represent any endorsement of | vance booking is<br>erators: (Inclusion | Havant Ride<br>023 9232 532                                                                                         | An                                    | Gosport and Ryde Isle of Wight depa<br>dicars Ltd<br>3 9235 0350                  | Hall's Priva<br>07886 509                                                                                | ate Hire                                                                   |
|                                                                               |                                                                                                                                                                        |                                         |                                                                                                                     |                                       |                                                                                   |                                                                                                          |                                                                            |
| Further information abo                                                       |                                                                                                                                                                        | D Tim                                   |                                                                                                                     | NextBuses                             | mobi                                                                              | PlusBus                                                                                                  |                                                                            |
| Further information abo<br>Local Cycle Info                                   | National Cycle Info                                                                                                                                                    | BusTim                                  |                                                                                                                     | HOX BUCCO                             |                                                                                   | FIUSDUS                                                                                                  | Plus                                                                       |
| Local Cycle Info                                                              | National Cycle Info<br>sustrans.org.uk<br>Sustrans is the UK's leading sustainable tran                                                                                | See timetable<br>displays at bus        | www.trave<br>traveline<br>public transport info                                                                     | ine.info Find the bu                  | <b>IS times for your stop.</b><br>by entering a postcode, street & town or a stop | <b>plusbus.info</b><br>A discount price 'bus pass' the                                                   | at you buy with your train ticket. It                                      |
| Local Cycle Info<br>havant.gov.uk                                             | <b>sustrans.org.uk</b><br>Sustrans is the UK's leading sustainable tran                                                                                                | See timetable<br>displays at bus        | www.trave                                                                                                           | ine.info Find the bu                  | is times for your stop.                                                           | <b>plusbus.info</b><br>A discount price 'bus pass' the<br>you unlimited bus travel arou                  | at you buy with your train ticket. In<br>nd your chosen town, on participa |
| Local Cycle Info<br>havant.gov.uk<br>For more information about cycle routes. | <b>sustrans.org.uk</b><br>Sustrans is the UK's leading sustainable tran                                                                                                | See timetable<br>displays at bus        | www.trave<br>0871200<br>Calls cost 12p pr<br>bublic transport info<br>Calls cost 12p pr<br>bublic your phone compar | ine.info Find the bu                  | is times for your stop.                                                           | plusbus.info<br>A discount price 'bus pass' the<br>you unlimited bus travel around<br>buses.<br>PlusBike | at you buy with your train ticket. It<br>nd your chosen town, on participa |