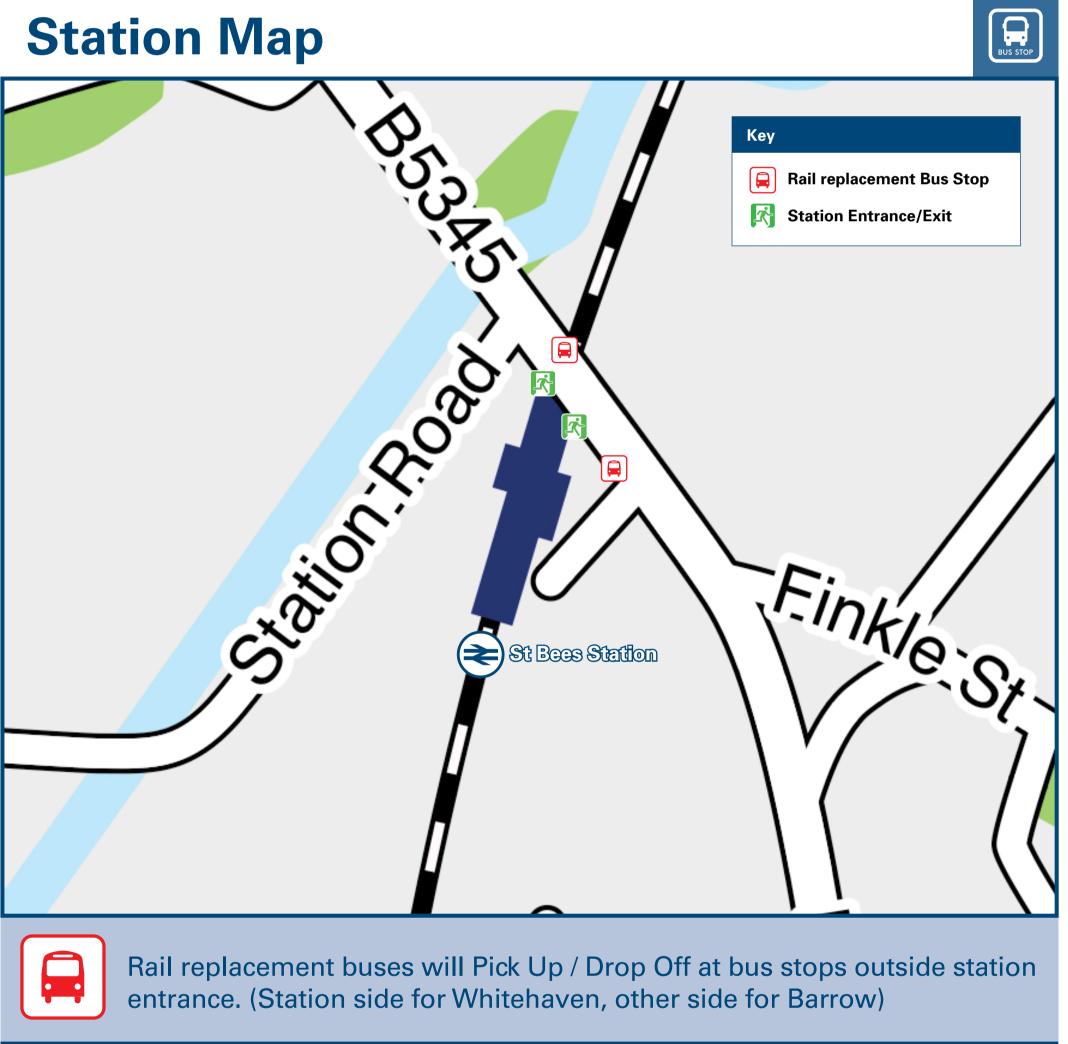

# St Bees Station

## Information (Data correct at October 2024)

## THERE ARE NO REGULAR BUS SERVICES SERVING **ST BEES STATION**

St Bees station has no taxi rank or cab office. Advance booking is essential, please consider using the following local operators: (Inclusion of this number doesn't represent any endorsement of the taxi firm)