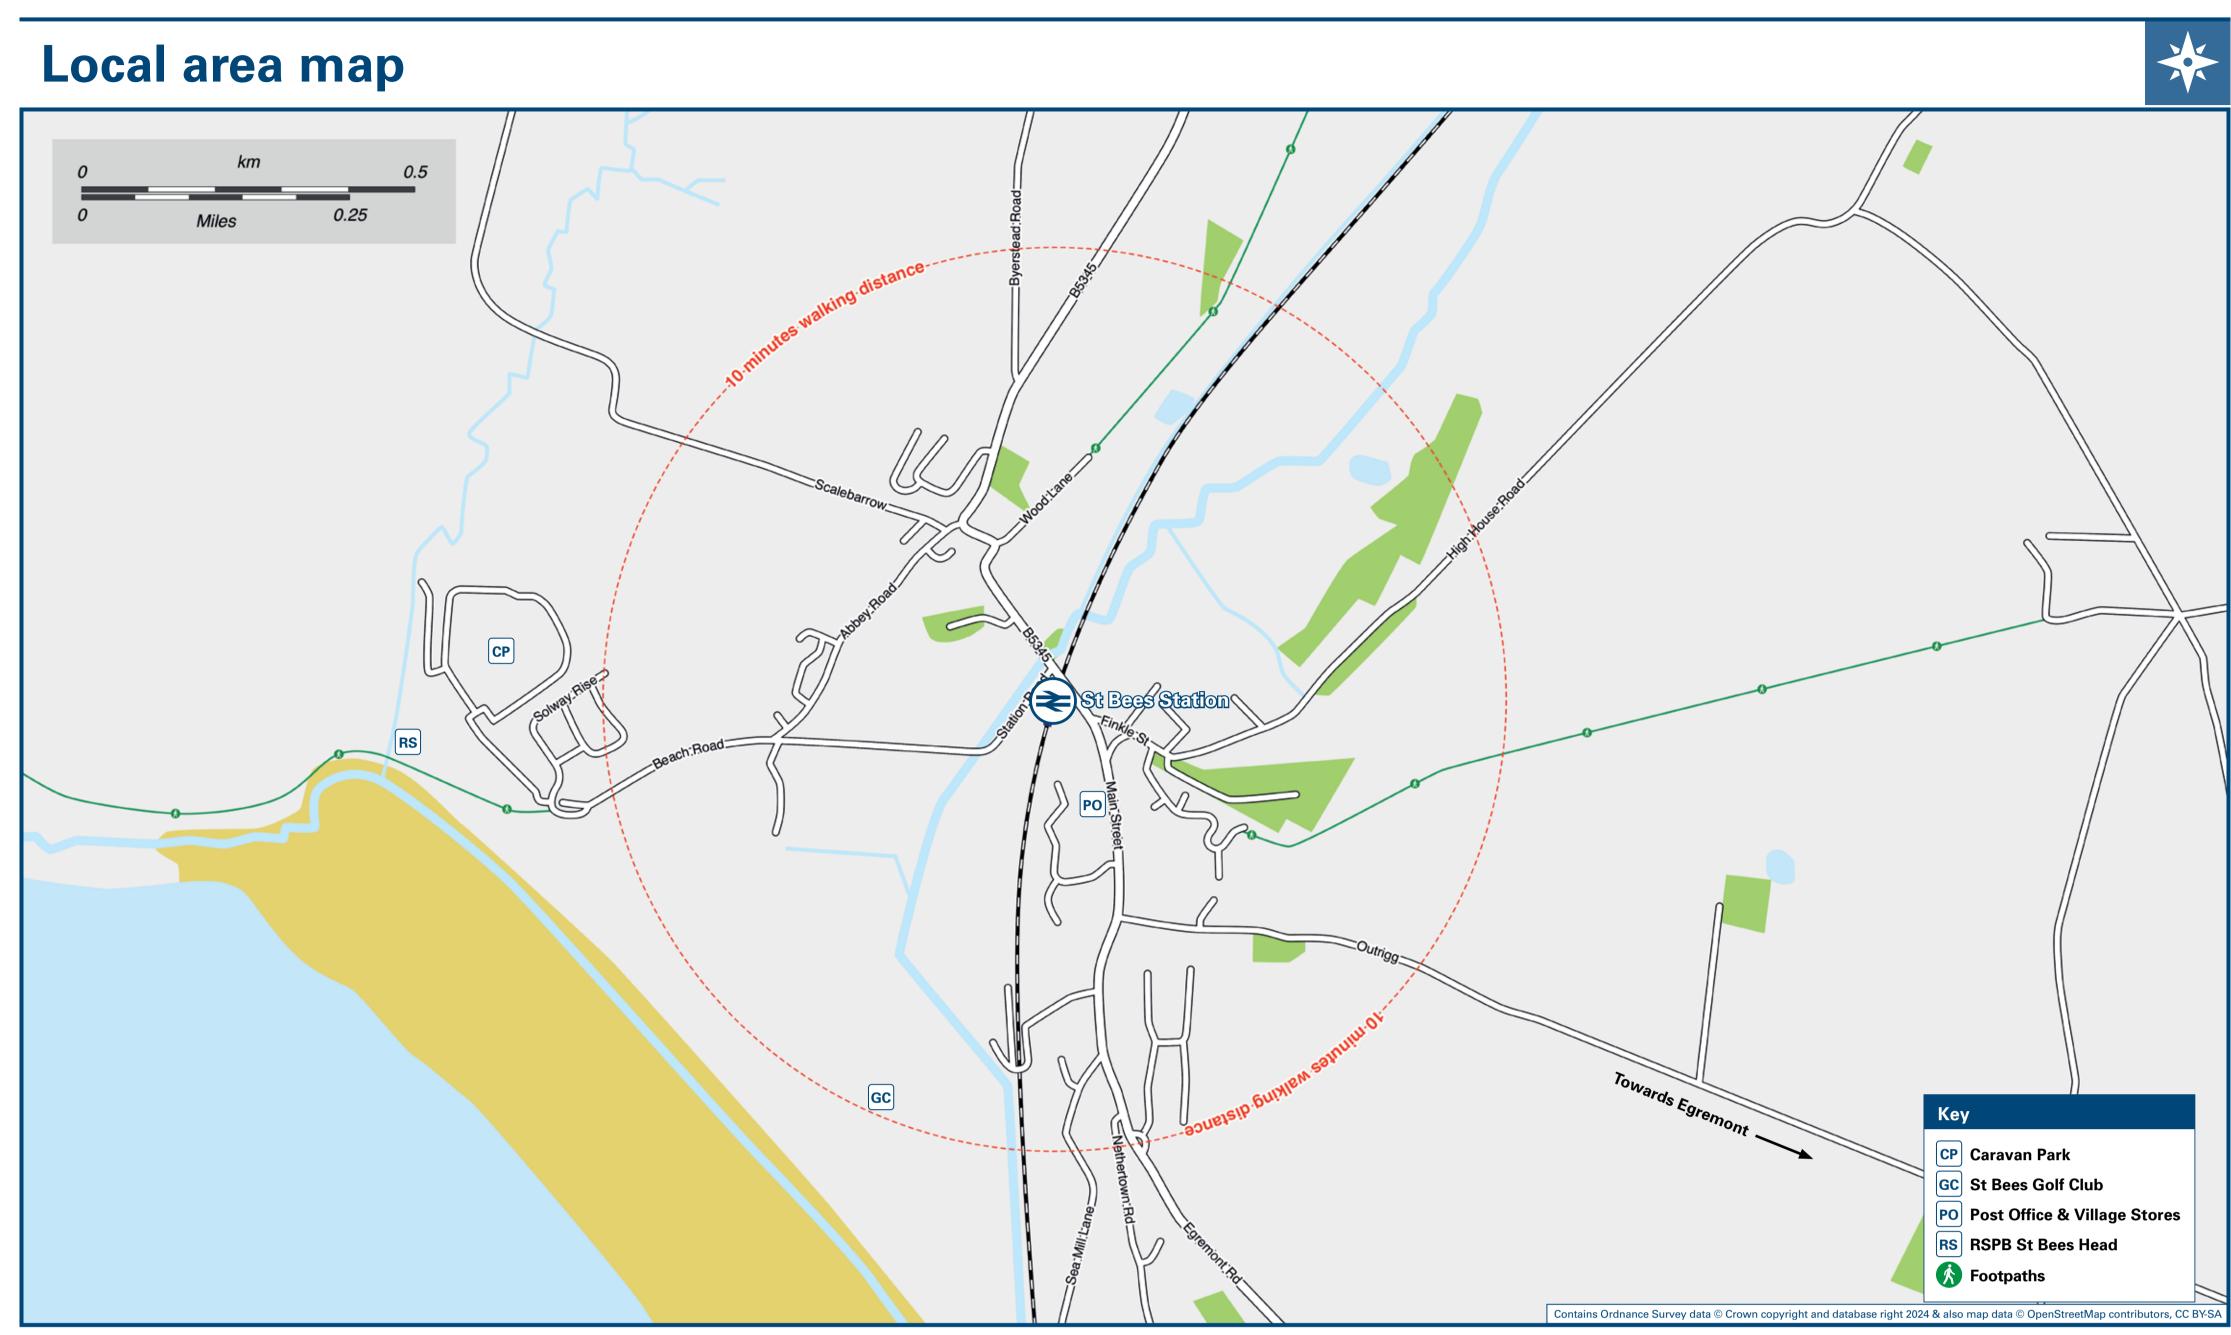

# St Bees Station

# Onward Travel Information





## Information (Data correct at October 2024)

## THERE ARE NO REGULAR BUS SERVICES SERVING **ST BEES STATION**

St Bees station has no taxi rank or cab office. Advance booking is essential, please consider using the following local operators: (Inclusion of this number doesn't represent any endorsement of the taxi firm)

**Sterling Cabs** 01946 823 000

J & J Taxis 01946 691 415

Paul's Taxis 07990 823 747

| Local Cycle Info sustrans.org.uk For more information about cycle routes.  National Rail Enquiries |  | National Cycle Info sustrans.org.uk Sustrans is the UK's leading sustainable transport charity. |                                                 | See timetable displays at bus stops.  www.traveline.info |                                  |                |  | PlusBus