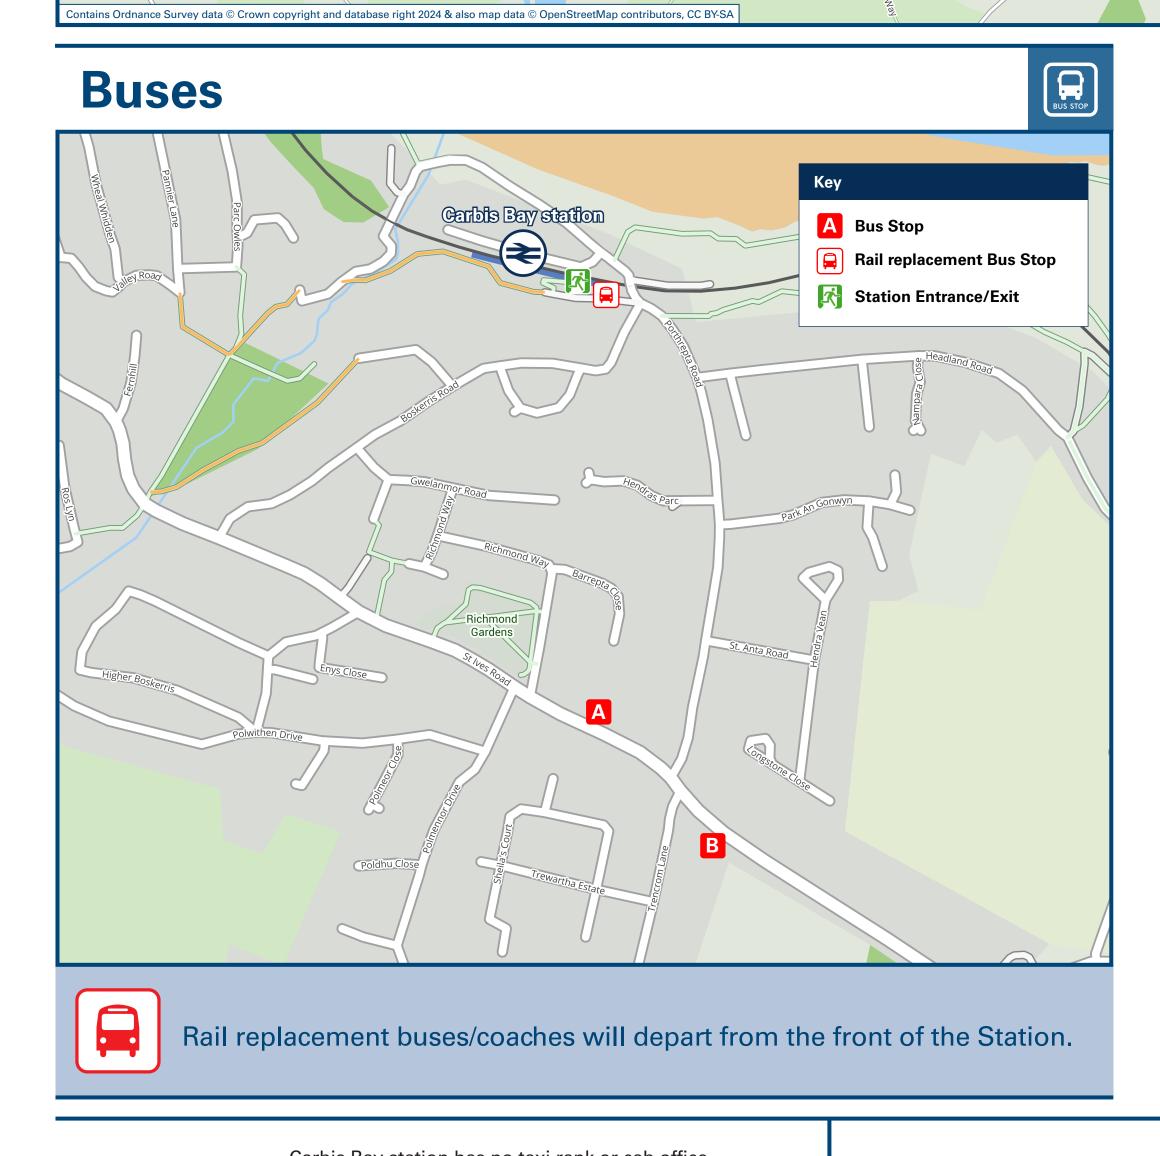

## Carbis Bay Station

| DESTINA        | TION                                   | BUS ROUTES      | BUS STOP |
|----------------|----------------------------------------|-----------------|----------|
| Camborne       |                                        | T2,T3           | A        |
| Canon          | 's Town                                | 17, 17a         | A        |
| Connor Downs   |                                        | T2,T3           | A        |
| Crowl          | as                                     | 17, 17a         | A        |
| Hayle          |                                        | T2,T3           | A        |
| Illogar        | n Highway                              | T2,T3           | A        |
| Lelant         |                                        | 17, 17a,T2,T3   | A        |
| Logga          | ns Moor (For St Ives Bay Holiday Park) | T2,T3           | A        |
| Long I         | Rock                                   | 17, 17a         | A        |
| Penzance 😂     |                                        | 17, 17a         | A        |
| Pool           |                                        | T2,T3           | A        |
| Redruth        |                                        | T2,T3           | A        |
| Rose-an-Grouse |                                        | 17, 17a         | A        |
| Rosew          | vorthy                                 | T2,T3           | A        |
| St Ertl        | h Interchange ⊜                        | 17, 17a         | A        |
| St Ives        | 5 €                                    | 17, 17a, T2, T3 | В        |
| St Jus         | t                                      | 17              | A        |
| Treswithian    |                                        | T2,T3           | A        |
| Truro          |                                        | T2,T3           | A        |
| Tuckingmill    |                                        | T2,T3           | A        |
| White          | cross                                  | 17, 17a         | Α        |
| Notes          | Transport for Cornwa                   |                 |          |

**Taxis** 

Carbis Bay station has no taxi rank or cab office. Advance booking is essential, please consider using the following local operators: (Inclusion of this number doesn't represent any endorsement of the taxi firm)