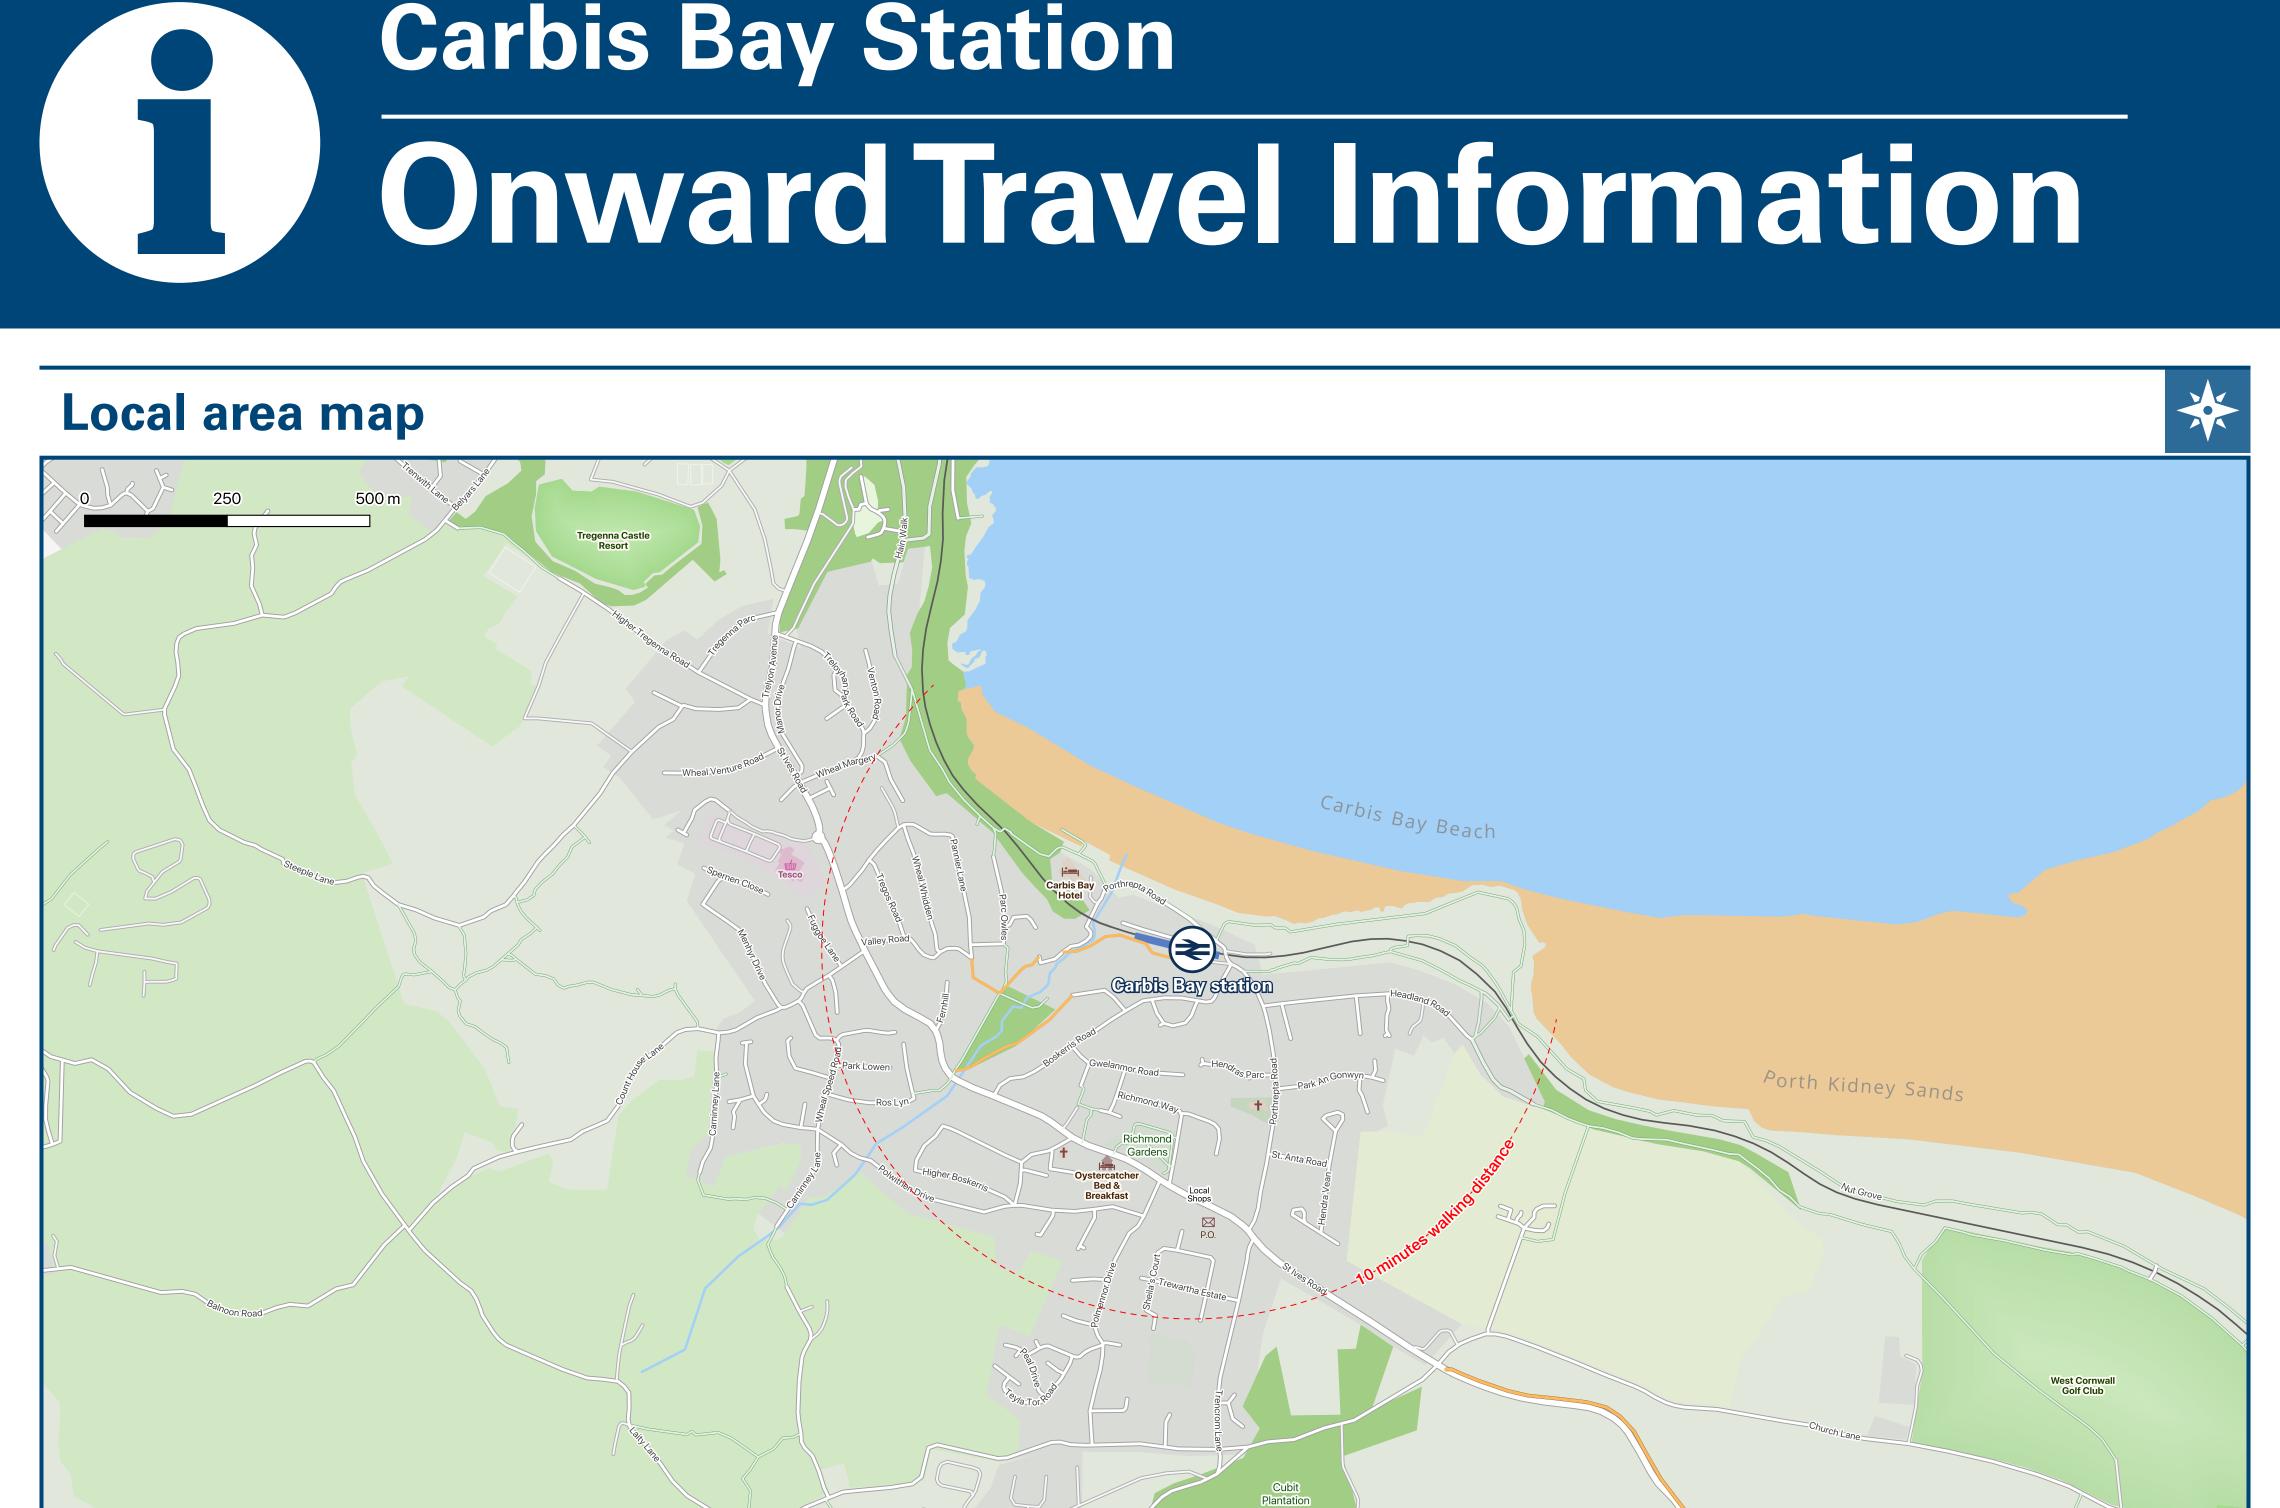

## Carbis Bay Station

| DESTINA        | TION                                   | BUS ROUTES      | BUS STOP |
|----------------|----------------------------------------|-----------------|----------|
| Camborne       |                                        | T2,T3           | A        |
| Canon          | 's Town                                | 17, 17a         | A        |
| Connor Downs   |                                        | T2,T3           | A        |
| Crowl          | as                                     | 17, 17a         | A        |
| Hayle          |                                        | T2,T3           | A        |
| Illogar        | n Highway                              | T2,T3           | A        |
| Lelant         |                                        | 17, 17a,T2,T3   | A        |
| Logga          | ns Moor (For St Ives Bay Holiday Park) | T2,T3           | A        |
| Long I         | Rock                                   | 17, 17a         | A        |
| Penzance 😂     |                                        | 17, 17a         | A        |
| Pool           |                                        | T2,T3           | A        |
| Redruth        |                                        | T2,T3           | A        |
| Rose-an-Grouse |                                        | 17, 17a         | A        |
| Rosew          | vorthy                                 | T2,T3           | A        |
| St Ertl        | h Interchange ⊜                        | 17, 17a         | A        |
| St Ives        | 5 €                                    | 17, 17a, T2, T3 | В        |
| St Jus         | t                                      | 17              | A        |
| Treswithian    |                                        | T2,T3           | A        |
| Truro          |                                        | T2,T3           | A        |
| Tuckingmill    |                                        | T2,T3           | A        |
| White          | cross                                  | 17, 17a         | Α        |
| Notes          | Transport for Cornwa                   |                 |          |