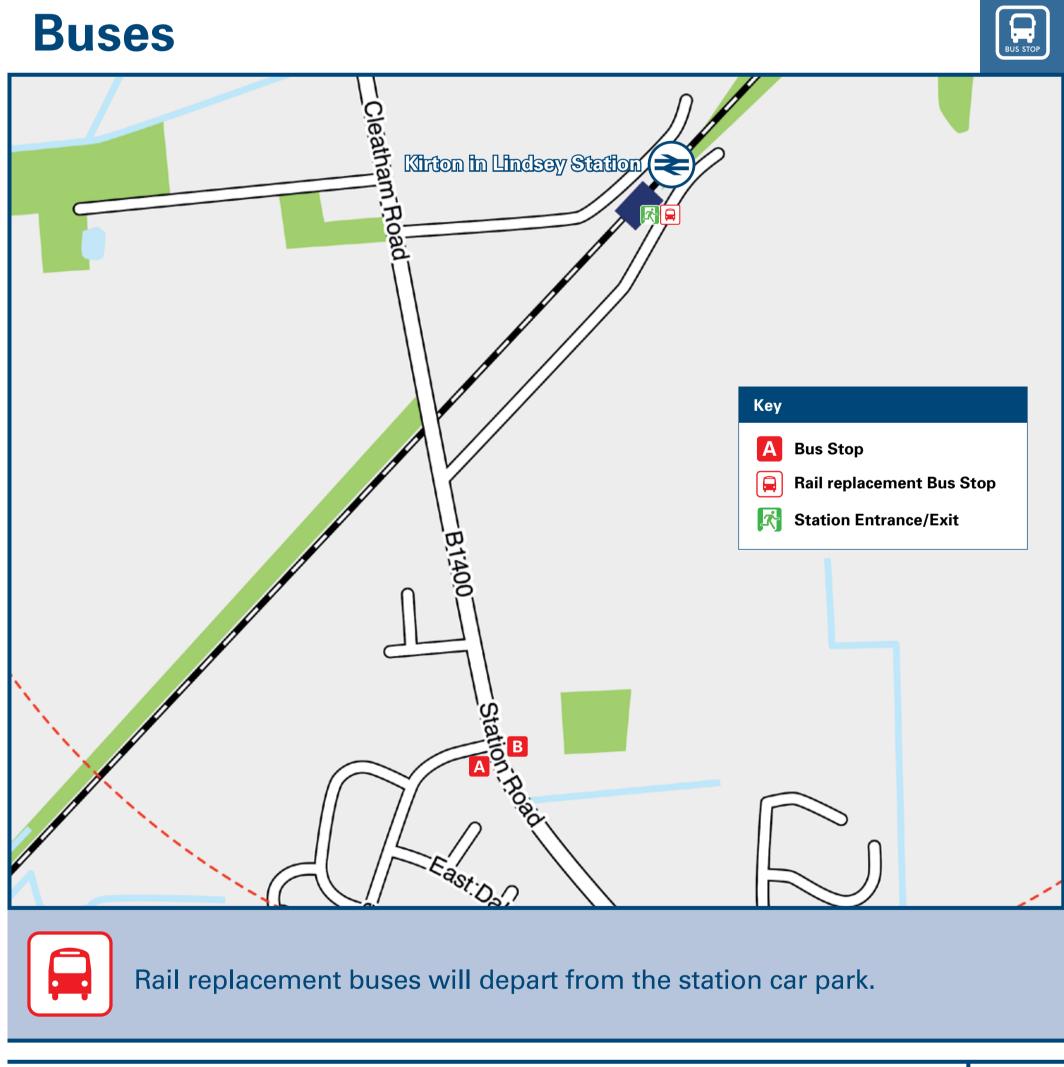

## Main destinations by bus (Data correct at December 2024) 甲 **DESTINATION BUS ROUTES BUS STOP** 103 **Ashby** A **Ashby Turn** 103 **Bottesford** 103 A **Blyborough** 103 Grayingham В 103 Hemswell 103 Lincoln 103 В A Messingham 103 **Old Brumby** 103 Scampton 103 В Scunthorpe A 103 Willoughton B 103 JustGo North Lincs is an on-demand bus service operating for people travelling in North Lincolnshire. You book and pay directly from your smartphone through the JustGo North Lincs mobile app on IOS or Android. Alternatively, you can call 01482 592 949 to make a booking. For more information, please visit https://www. Notes northlincs.gov.uk/transport-and-streets/justgo-north-lincs/ Service 103 operates Mondays to Saturdays only For bus times please see bus stop timetables or contact Traveline

**Taxis** 

Kirton Lindsey station has no taxi rank or cab office. Advance booking is essential, please consider using the following local operators: (Inclusion of this number doesn't represent any endorsement of the taxi firm)

A & D Taxis 07514 455033 DJ Taxis (Scunthorpe) 01724 333 222 Diamond Cabs (Gainsborough) 01427 679 020

| Further information about all onward travel                                         |                                                               |                                                             |  |                                                                                                                            |                                           |                                                                                                     |        |                                                                                                                                                     |              |
|-------------------------------------------------------------------------------------|---------------------------------------------------------------|-------------------------------------------------------------|--|----------------------------------------------------------------------------------------------------------------------------|-------------------------------------------|-----------------------------------------------------------------------------------------------------|--------|-----------------------------------------------------------------------------------------------------------------------------------------------------|--------------|
| Local Cycle Info  National Cycle Info                                               |                                                               | BusTimes                                                    |  |                                                                                                                            | NextBuses <sup>®</sup>                    | mobi Download on the App Store                                                                      | PlusBu | IS ©P                                                                                                                                               | lusBus       |
| northlines.gov.uk For more information about cycle routes.  National Rail Enquiries | Sustrans.org.uk Sustrans is the UK's leading sustainable tran | Sustrans is the UK's leading sustainable transport charity. |  |                                                                                                                            |                                           |                                                                                                     |        | usbus.info scount price 'bus pass' that you buy with your train ticket. It gives unlimited bus travel around your chosen town, on participating es. |              |
| Online                                                                              | NRE App                                                       | Social Media                                                |  | Alert Me                                                                                                                   |                                           | Contact Centre                                                                                      |        | lusBike                                                                                                                                             | P\$ plusbike |
| nationalrail.co.uk                                                                  | Free National Rail Enquiries app for iOS and Android          | facebook.com/nationalrailenq @nationalrailenq               |  | You can sign up to Alert Me mes Rail Enquiries website where you platform notifications directly to nationalrail.co.uk/ale | u can receive train and your smart phone. | O3457 48 49 50  Calls cost no more than calls to geographic numbers (01 or 02) and may be recorded. |        | nationalrail.co.uk/plusbike For more information.                                                                                                   |              |