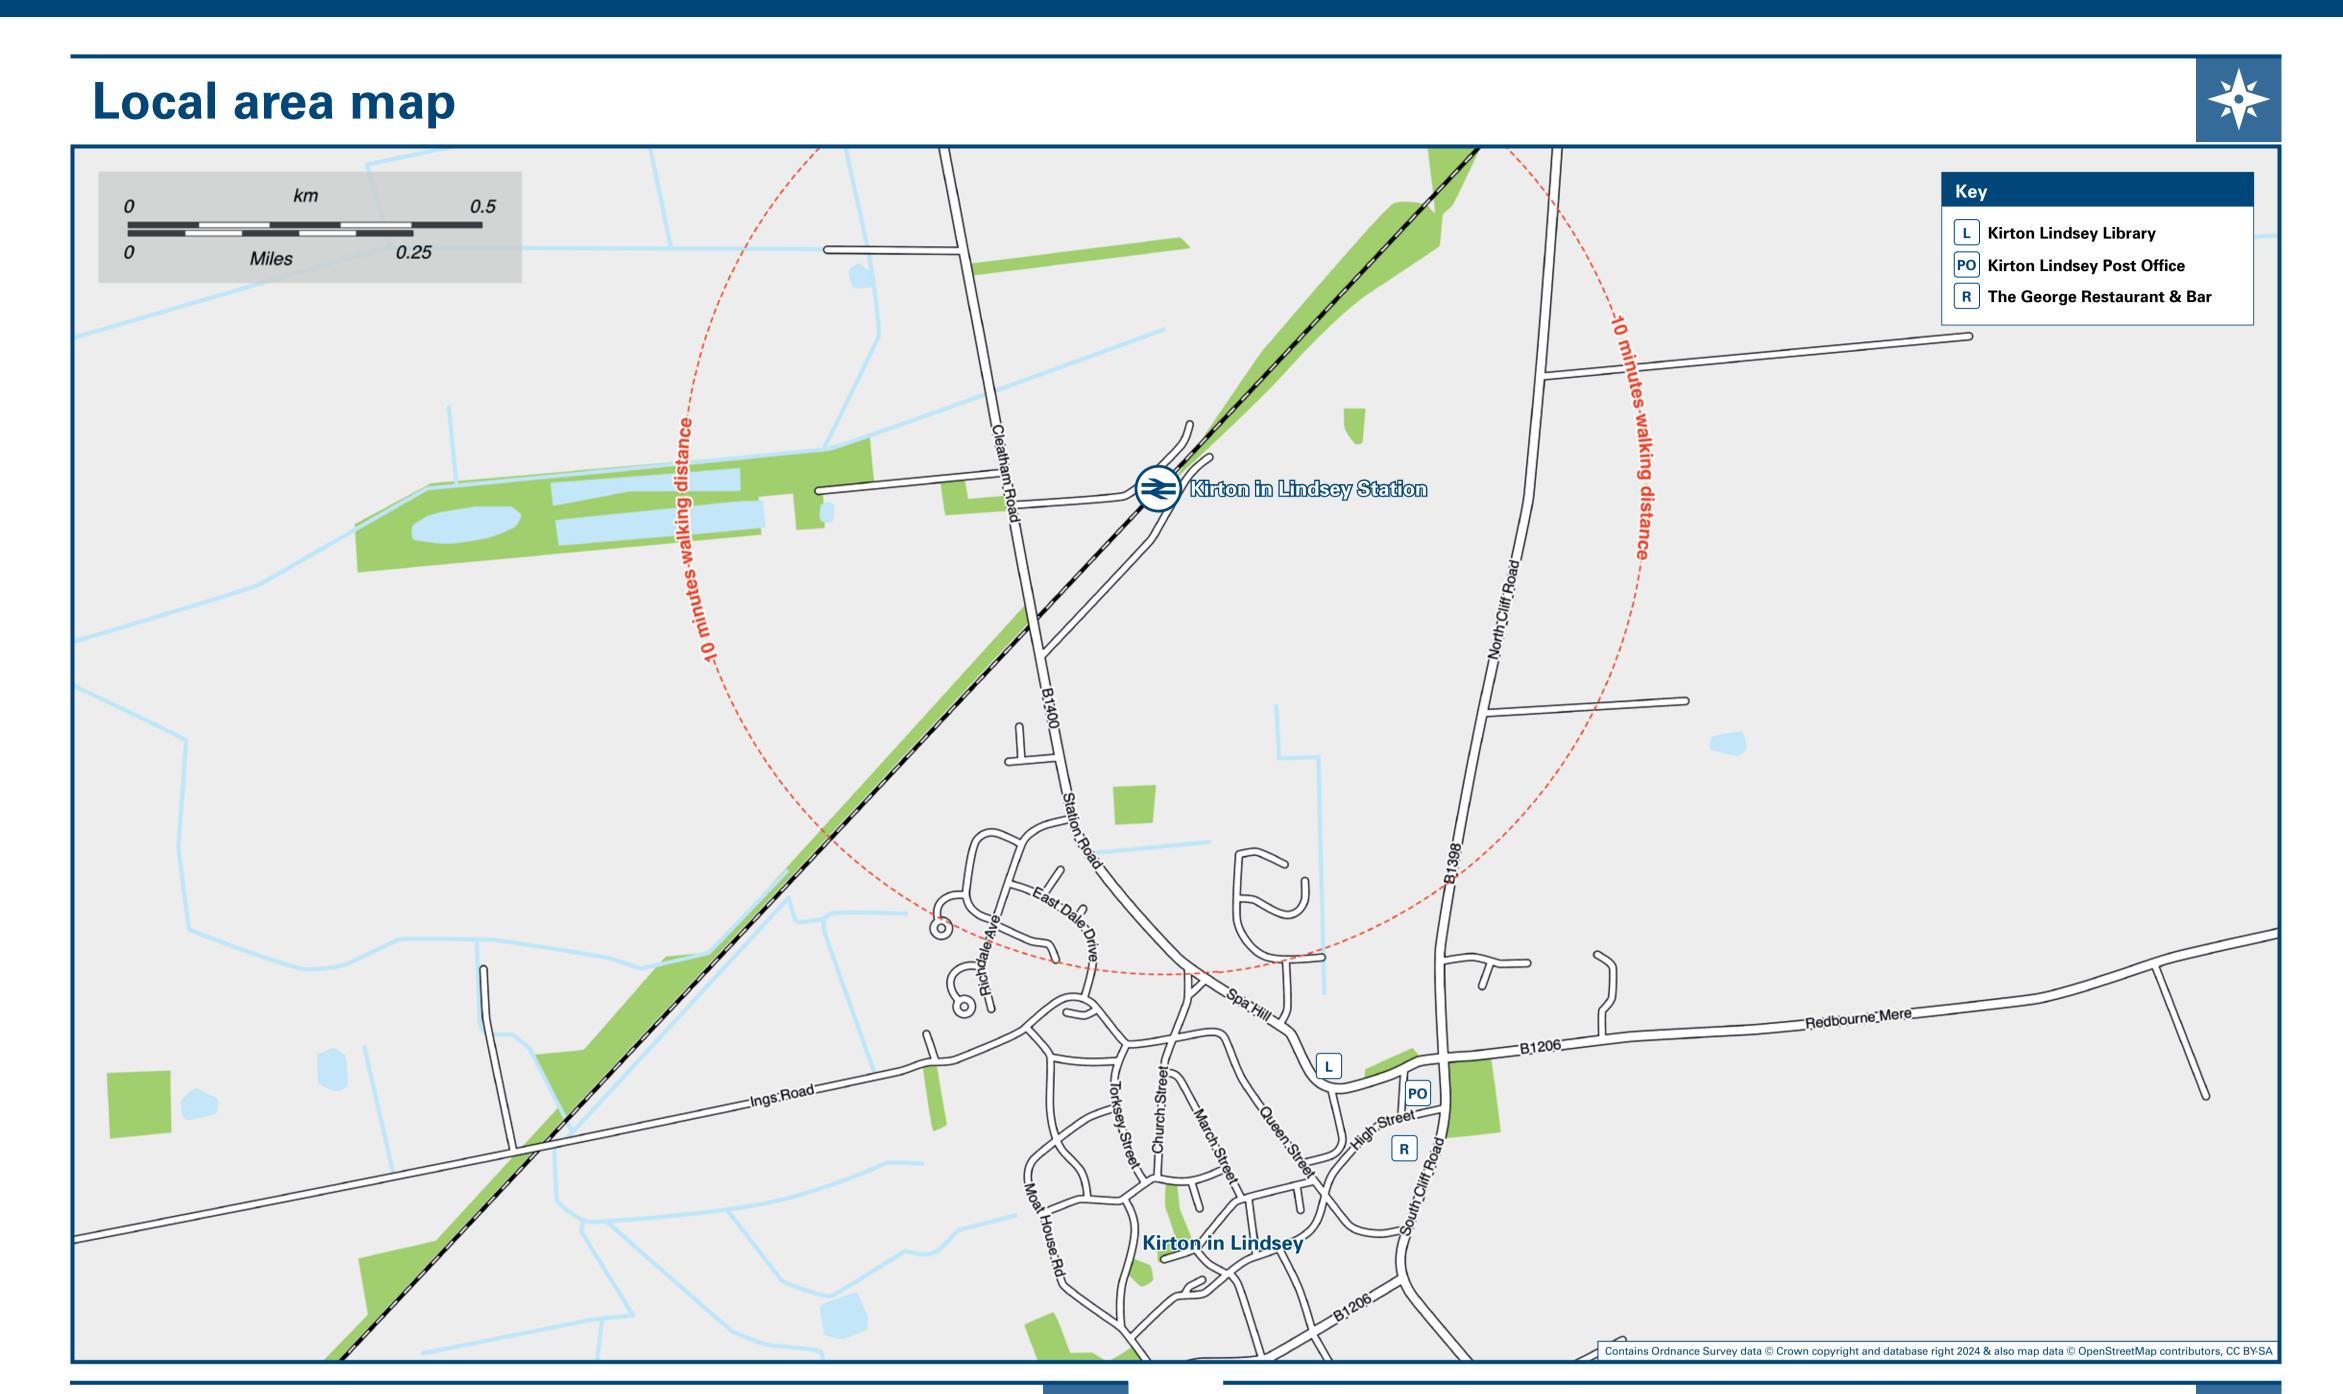

## Kirton Lindsey Station

## Onward Travel Information





## Main destinations by bus (Data correct at December 2024) 甲 **DESTINATION BUS ROUTES BUS STOP** 103 **Ashby** A **Ashby Turn** 103 **Bottesford** 103 A **Blyborough** 103 Grayingham В 103 Hemswell 103 Lincoln 103 В A Messingham 103 **Old Brumby** 103 Scampton 103 В Scunthorpe A 103 Willoughton B 103 JustGo North Lincs is an on-demand bus service operating for people travelling in North Lincolnshire. You book and pay directly from your smartphone through the JustGo North Lincs mobile app on IOS or Android. Alternatively, you can call 01482 592 949 to make a booking. For more information, please visit https://www. Notes northlincs.gov.uk/transport-and-streets/justgo-north-lincs/ Service 103 operates Mondays to Saturdays only For bus times please see bus stop timetables or contact Trave