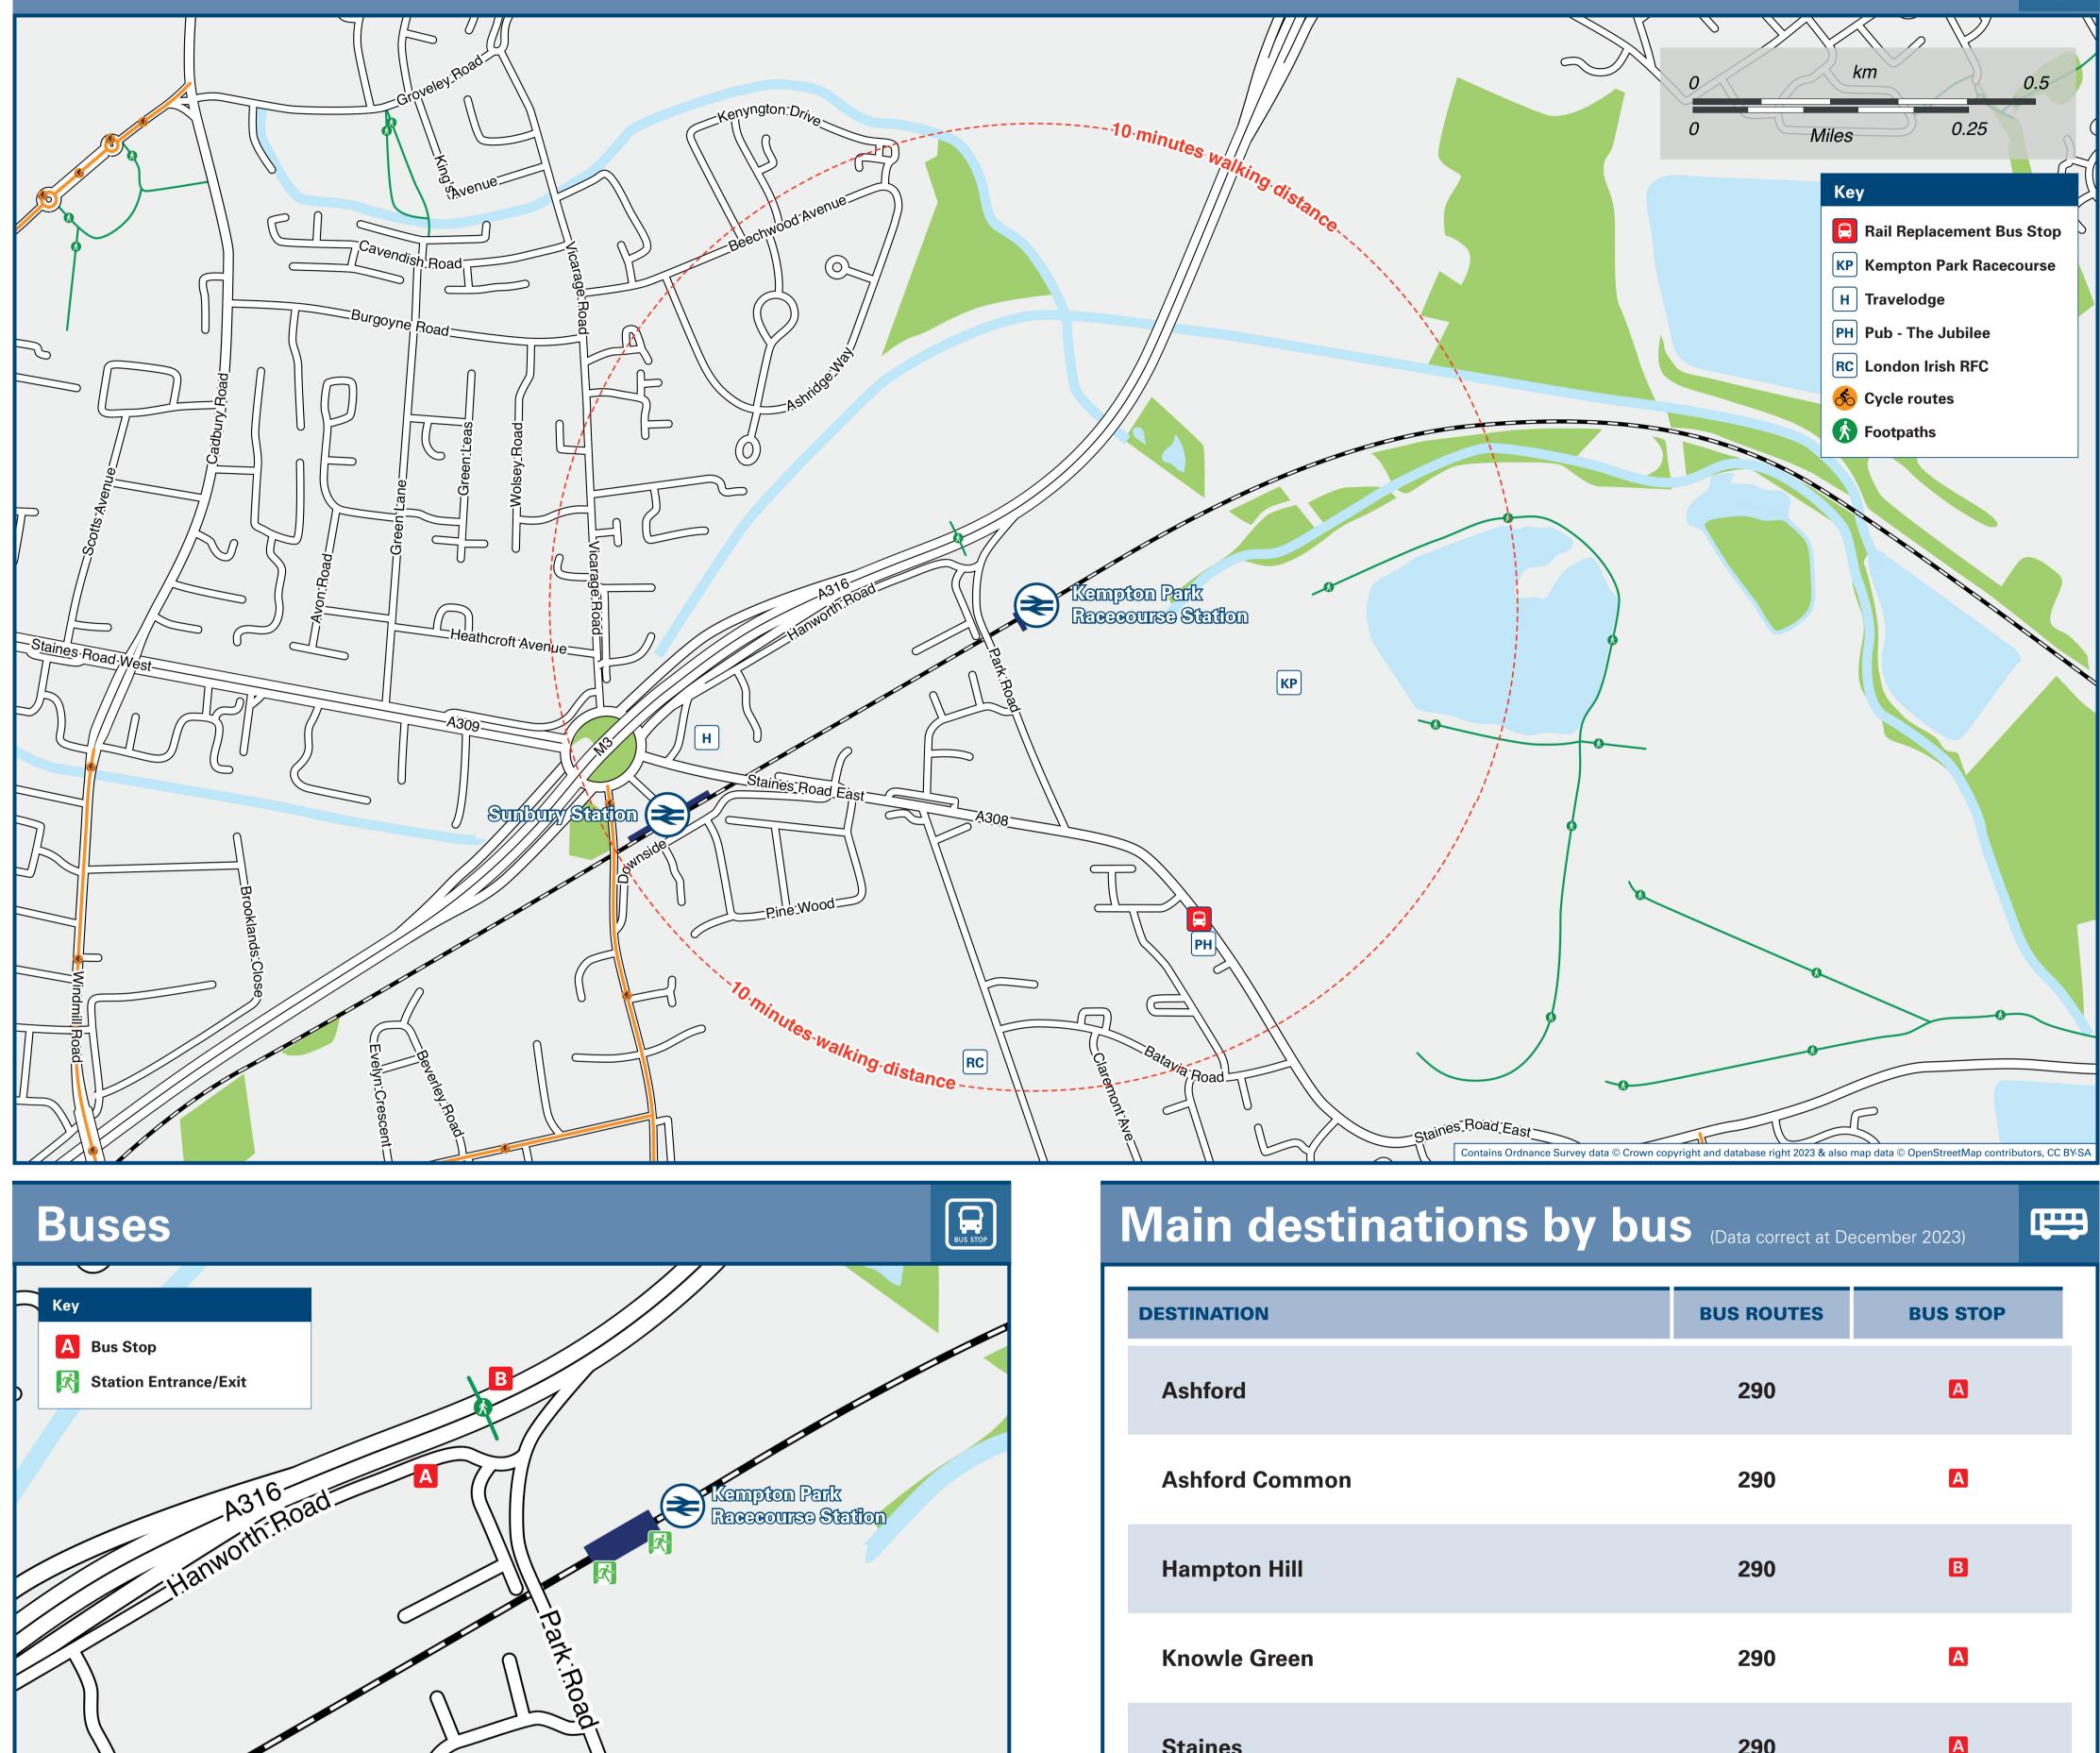

## Local area map

| nline                                                                                                                                                                                                                                                                | NRE App                                                                                              |                                           |                |                        | Contact Centre                                                                                                   |                               | ΄ <b>ΑΓ</b>                                                                          |
|----------------------------------------------------------------------------------------------------------------------------------------------------------------------------------------------------------------------------------------------------------------------|------------------------------------------------------------------------------------------------------|-------------------------------------------|----------------|------------------------|------------------------------------------------------------------------------------------------------------------|-------------------------------|--------------------------------------------------------------------------------------|
| lational Rail Enquir                                                                                                                                                                                                                                                 | ries                                                                                                 | Social Media                              | Alert N        |                        |                                                                                                                  | PlusBik                       | (e                                                                                   |
| r more information about cycle routes.                                                                                                                                                                                                                               | Sustrans is the UK's leading sustainable tra                                                         | displays at bus<br>nsport charity. stops. | traveline 0871 |                        | by entering a postcode, street & town or a stop                                                                  | A discount price 'bus pass' t | hat you buy with your train ticket. It giv<br>und your chosen town, on participating |
| ocal Cycle Info<br>pelthorne.gov.uk                                                                                                                                                                                                                                  | sustrans.org.uk                                                                                      | See timetable                             |                |                        | us times for your stop.                                                                                          | plusbus.info                  |                                                                                      |
|                                                                                                                                                                                                                                                                      | about all onward travel National Cycle Info                                                          | BusTimes                                  |                | NextBuses              | mobi                                                                                                             | PlusBus                       | PlusBu                                                                               |
|                                                                                                                                                                                                                                                                      | about all annual travel                                                                              |                                           |                |                        |                                                                                                                  |                               |                                                                                      |
| TaxisKempton Park Racecourse station has no taxi rank or cab office. Advance<br>booking is essential, please consider using the following local operators:<br>(Inclusion of this number doesn't represent any endorsement of the taxi firm)Abbey Cars<br>020 8890 32 |                                                                                                      |                                           |                |                        |                                                                                                                  |                               | tal Cars                                                                             |
|                                                                                                                                                                                                                                                                      |                                                                                                      |                                           |                |                        |                                                                                                                  |                               |                                                                                      |
| Shepperton ou                                                                                                                                                                                                                                                        | ent buses/coaches depart from Stai<br>Itside the Jubilee pub and from Sh<br>ee Local area map above. |                                           | N              | otes For bus times and | rates daily, Mondays to Sundays.<br>other bus service enquiries, please conta<br>or Traveline on 0871 200 22 33. | act London United Buswa       | ys (for bus route 290)                                                               |
|                                                                                                                                                                                                                                                                      |                                                                                                      |                                           |                |                        |                                                                                                                  |                               |                                                                                      |
|                                                                                                                                                                                                                                                                      | A308                                                                                                 |                                           |                | Twickenham             |                                                                                                                  | 290                           | B                                                                                    |
| Staines Road Eas                                                                                                                                                                                                                                                     |                                                                                                      |                                           |                | -                      |                                                                                                                  |                               |                                                                                      |
|                                                                                                                                                                                                                                                                      |                                                                                                      |                                           |                | Strawberry Hill        |                                                                                                                  | 290                           | B                                                                                    |
|                                                                                                                                                                                                                                                                      |                                                                                                      |                                           |                | Staines                |                                                                                                                  | 290                           | A                                                                                    |
|                                                                                                                                                                                                                                                                      |                                                                                                      |                                           |                | Knowle Green           |                                                                                                                  | 290                           | A                                                                                    |
| A310<br>Hanworth.Ro                                                                                                                                                                                                                                                  |                                                                                                      |                                           |                | Hampton Hill           |                                                                                                                  | 290                           | B                                                                                    |
| A316-                                                                                                                                                                                                                                                                | ad A                                                                                                 | Kempton Park<br>Racecourse Station        |                | Ashford Common         |                                                                                                                  | 290                           | Α                                                                                    |
|                                                                                                                                                                                                                                                                      | B                                                                                                    |                                           |                | Ashford                |                                                                                                                  | 290                           | A                                                                                    |
| Station Entrance/Exit                                                                                                                                                                                                                                                |                                                                                                      |                                           |                |                        |                                                                                                                  |                               |                                                                                      |