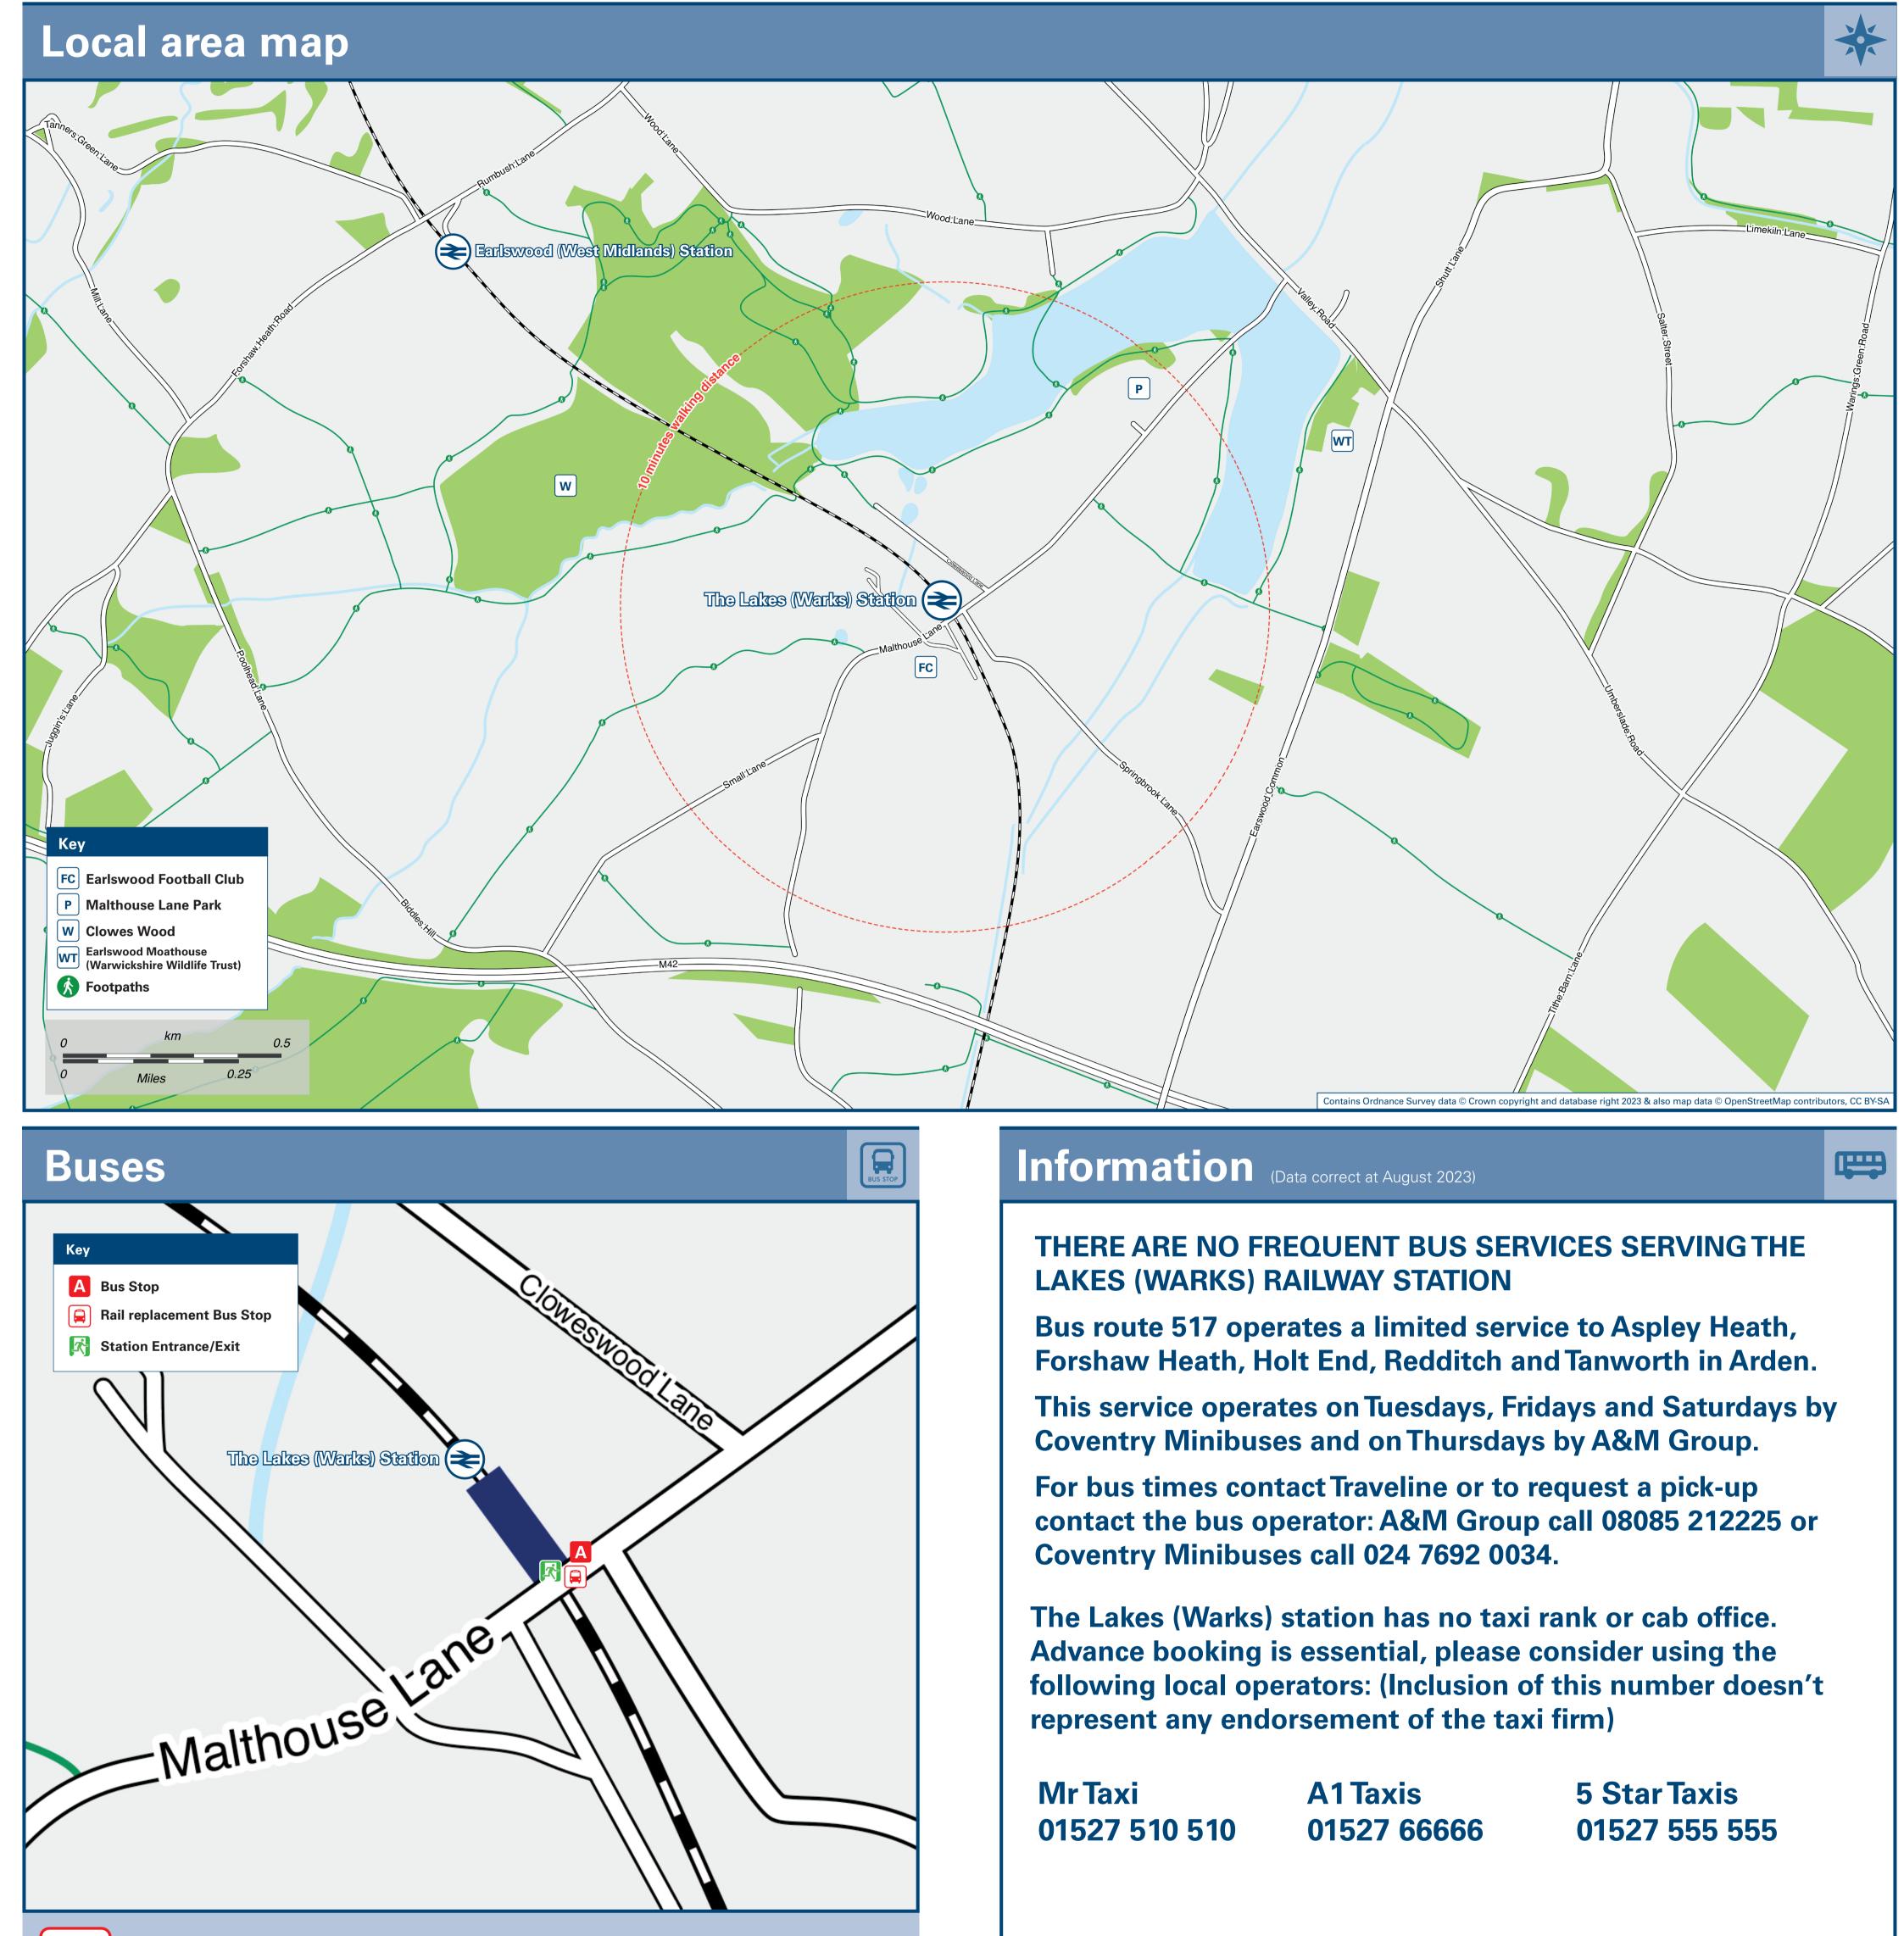

Rail replacement buses/coaches depart from outside the station.

## Further information about all onward travel

| Local Cycle Info                                                | National Cycle Info                                                                   | BusTimes | NextBuses mobi                                                                                                                 | PlusBus @PlusBus |
|-----------------------------------------------------------------|---------------------------------------------------------------------------------------|----------|--------------------------------------------------------------------------------------------------------------------------------|------------------|
| warwickshire.gov.uk<br>For more information about cyc