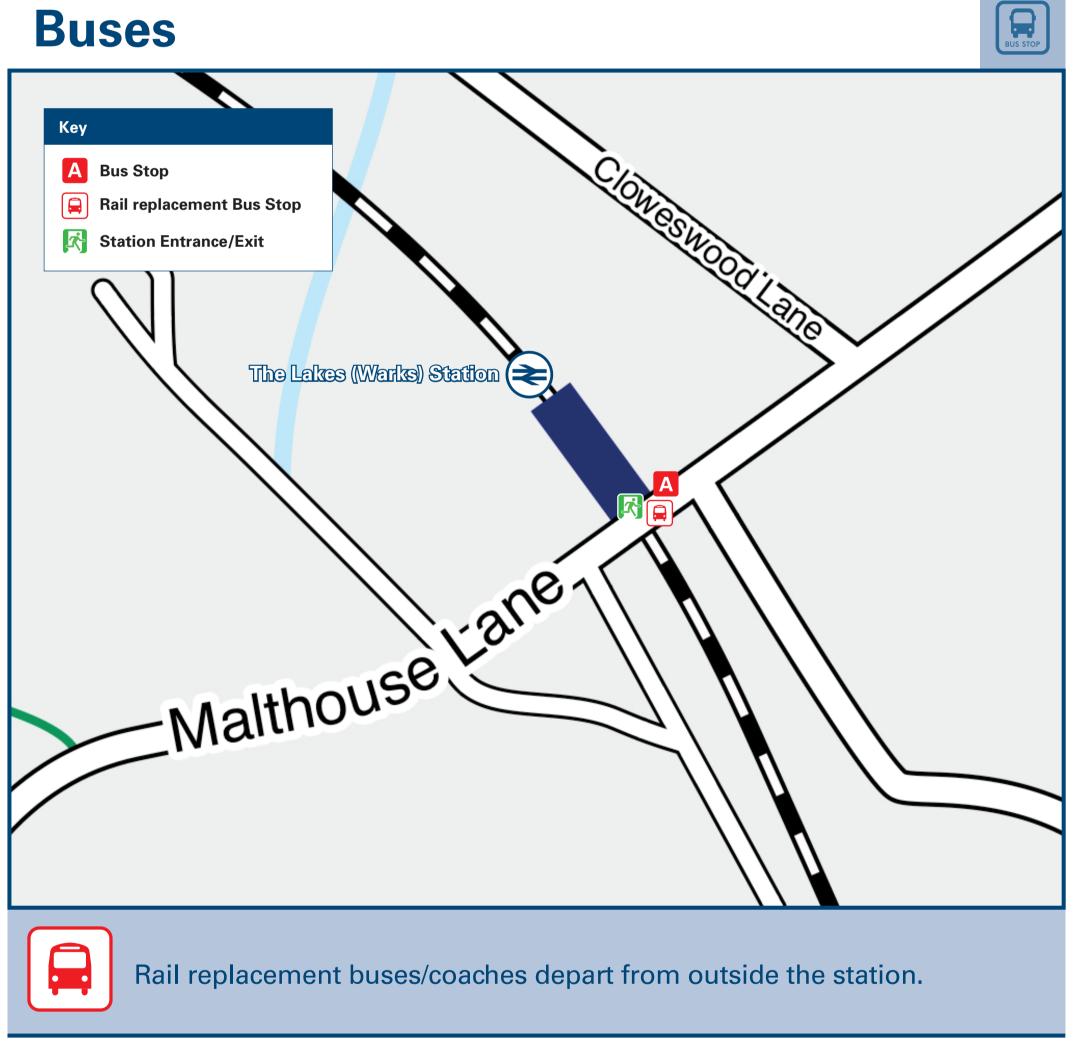

## Information (Data correct at July 2024)

THERE ARE NO FREQUENT BUS SERVICES SERVING THE LAKES (WARKS) RAILWAY STATION

Bus route 517 operates a limited service to Aspley Heath, Forshaw Heath, Holt End, Redditch and Tanworth in Arden.

This service operates on Saturdays by Coventry Minibuses and on Thursdays by A&M Group.

For bus times contact Traveline or to request a pick-up contact the bus operator: A&M Group call 08085 212225 or Coventry Minibuses call 024 7692 0034.

The Lakes (Warks) station has no taxi rank or cab office. Advance booking is essential, please consider using the following local operators: (Inclusion of this number doesn't represent any endorsement of the taxi firm)