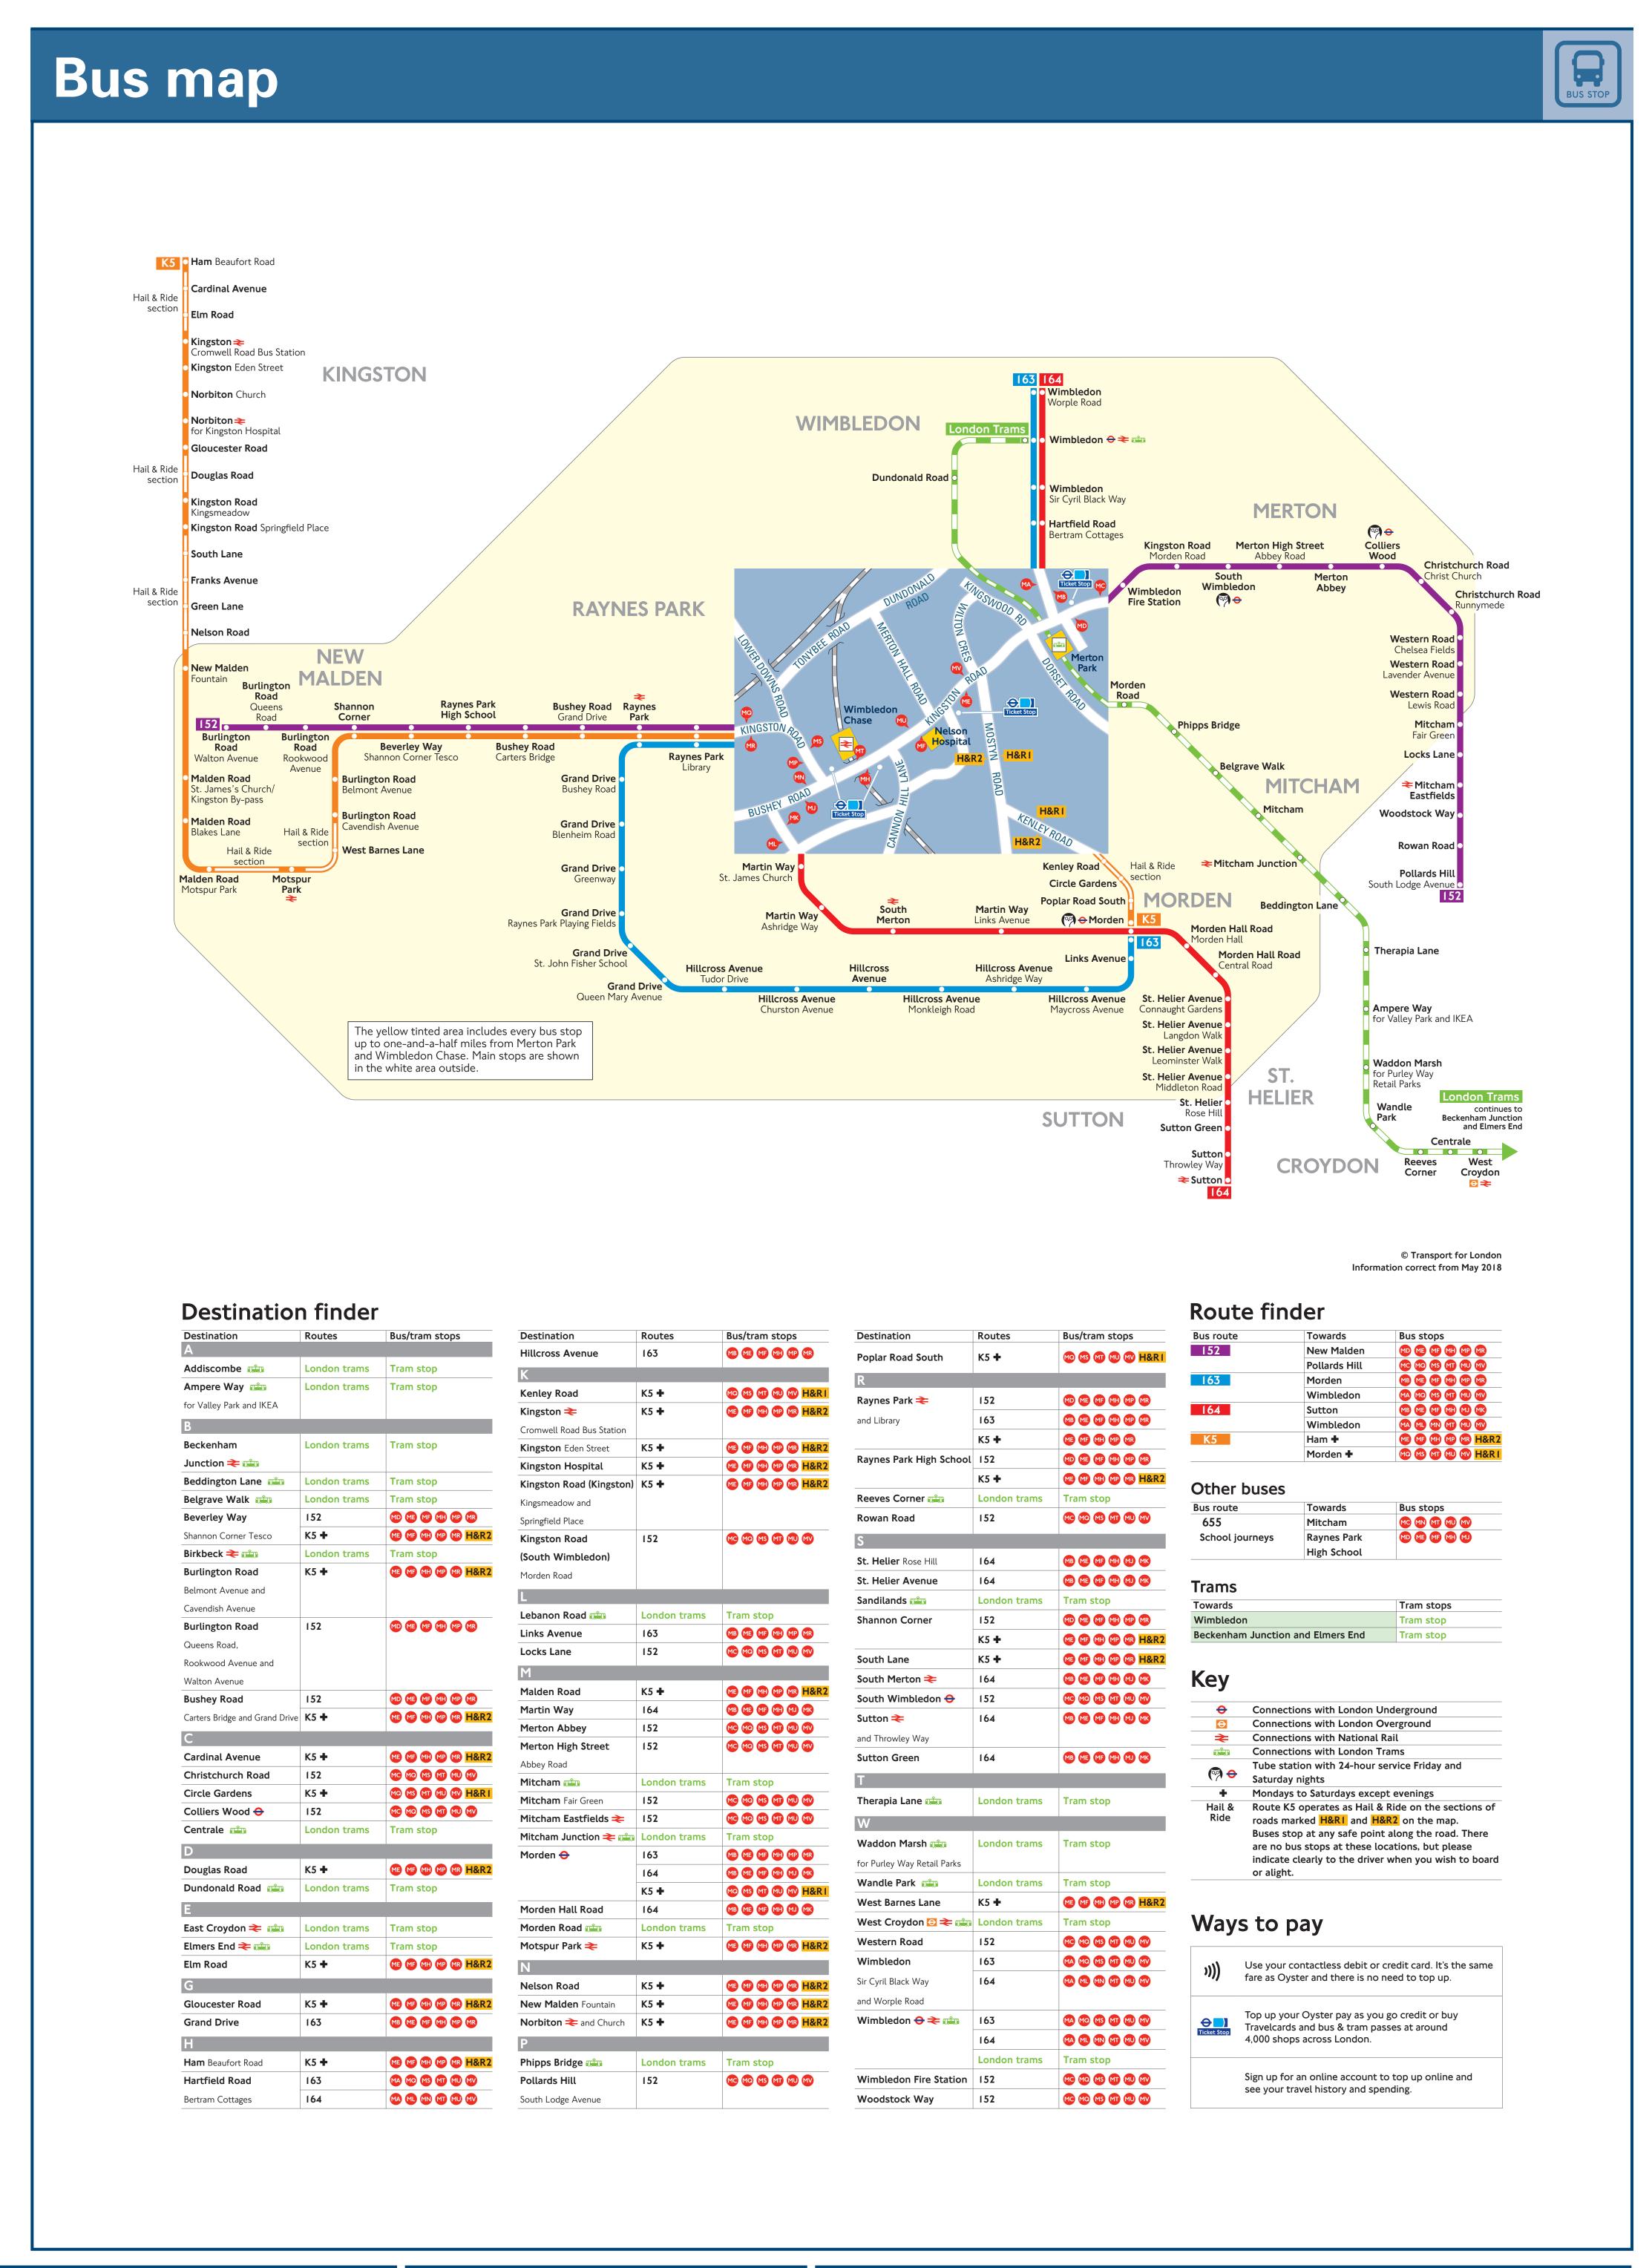

| National Rail Enquiries |                                                      |                                               |                                                                                                     |                                                                                                                                                                                                | Taxis                                                                                                                                                                  | Transport for London |                                                                                                                                                                                                                         |
|-------------------------|------------------------------------------------------|-----------------------------------------------|-----------------------------------------------------------------------------------------------------|------------------------------------------------------------------------------------------------------------------------------------------------------------------------------------------------|------------------------------------------------------------------------------------------------------------------------------------------------------------------------|----------------------|-------------------------------------------------------------------------------------------------------------------------------------------------------------------------------------------------------------------------|
| Online                  | NRE App  Line Download on the App Store              | Social Media                                  | Contact Centre                                                                                      | Traintracker <sup>™</sup> Text                                                                                                                                                                 | Book a London Taxi                                                                                                                                                     | Online               | 24 hour Travel Information                                                                                                                                                                                              |
| nationalrail.co.uk      | Free National Rail Enquiries app for iOS and Android | facebook.com/nationalrailenq @nationalrailenq | 03457 48 49 50  Calls cost no more than calls to geographic numbers (01 or 02) and may be recorded. | 8 49 50  Text station name to the above number for live departure and arrival times direct to your mobile. TrainTrackerTM texts cost 25p for each successful response (plus usual text costs). | Dial-A-Cab – 020 7253 5000 Radio Taxis – 020 7272 0272 There is a charge when booking by phone, and other terms and conditions may vary, so please check when booking. | www.tfl.gov.uk       | 0343 222 1234  For train times and fares. Calls from landlines are typically charged between 2p and 10p per minute and calls from mobiles typically cost between 10p and 40p per minute. Connections charges may apply. |