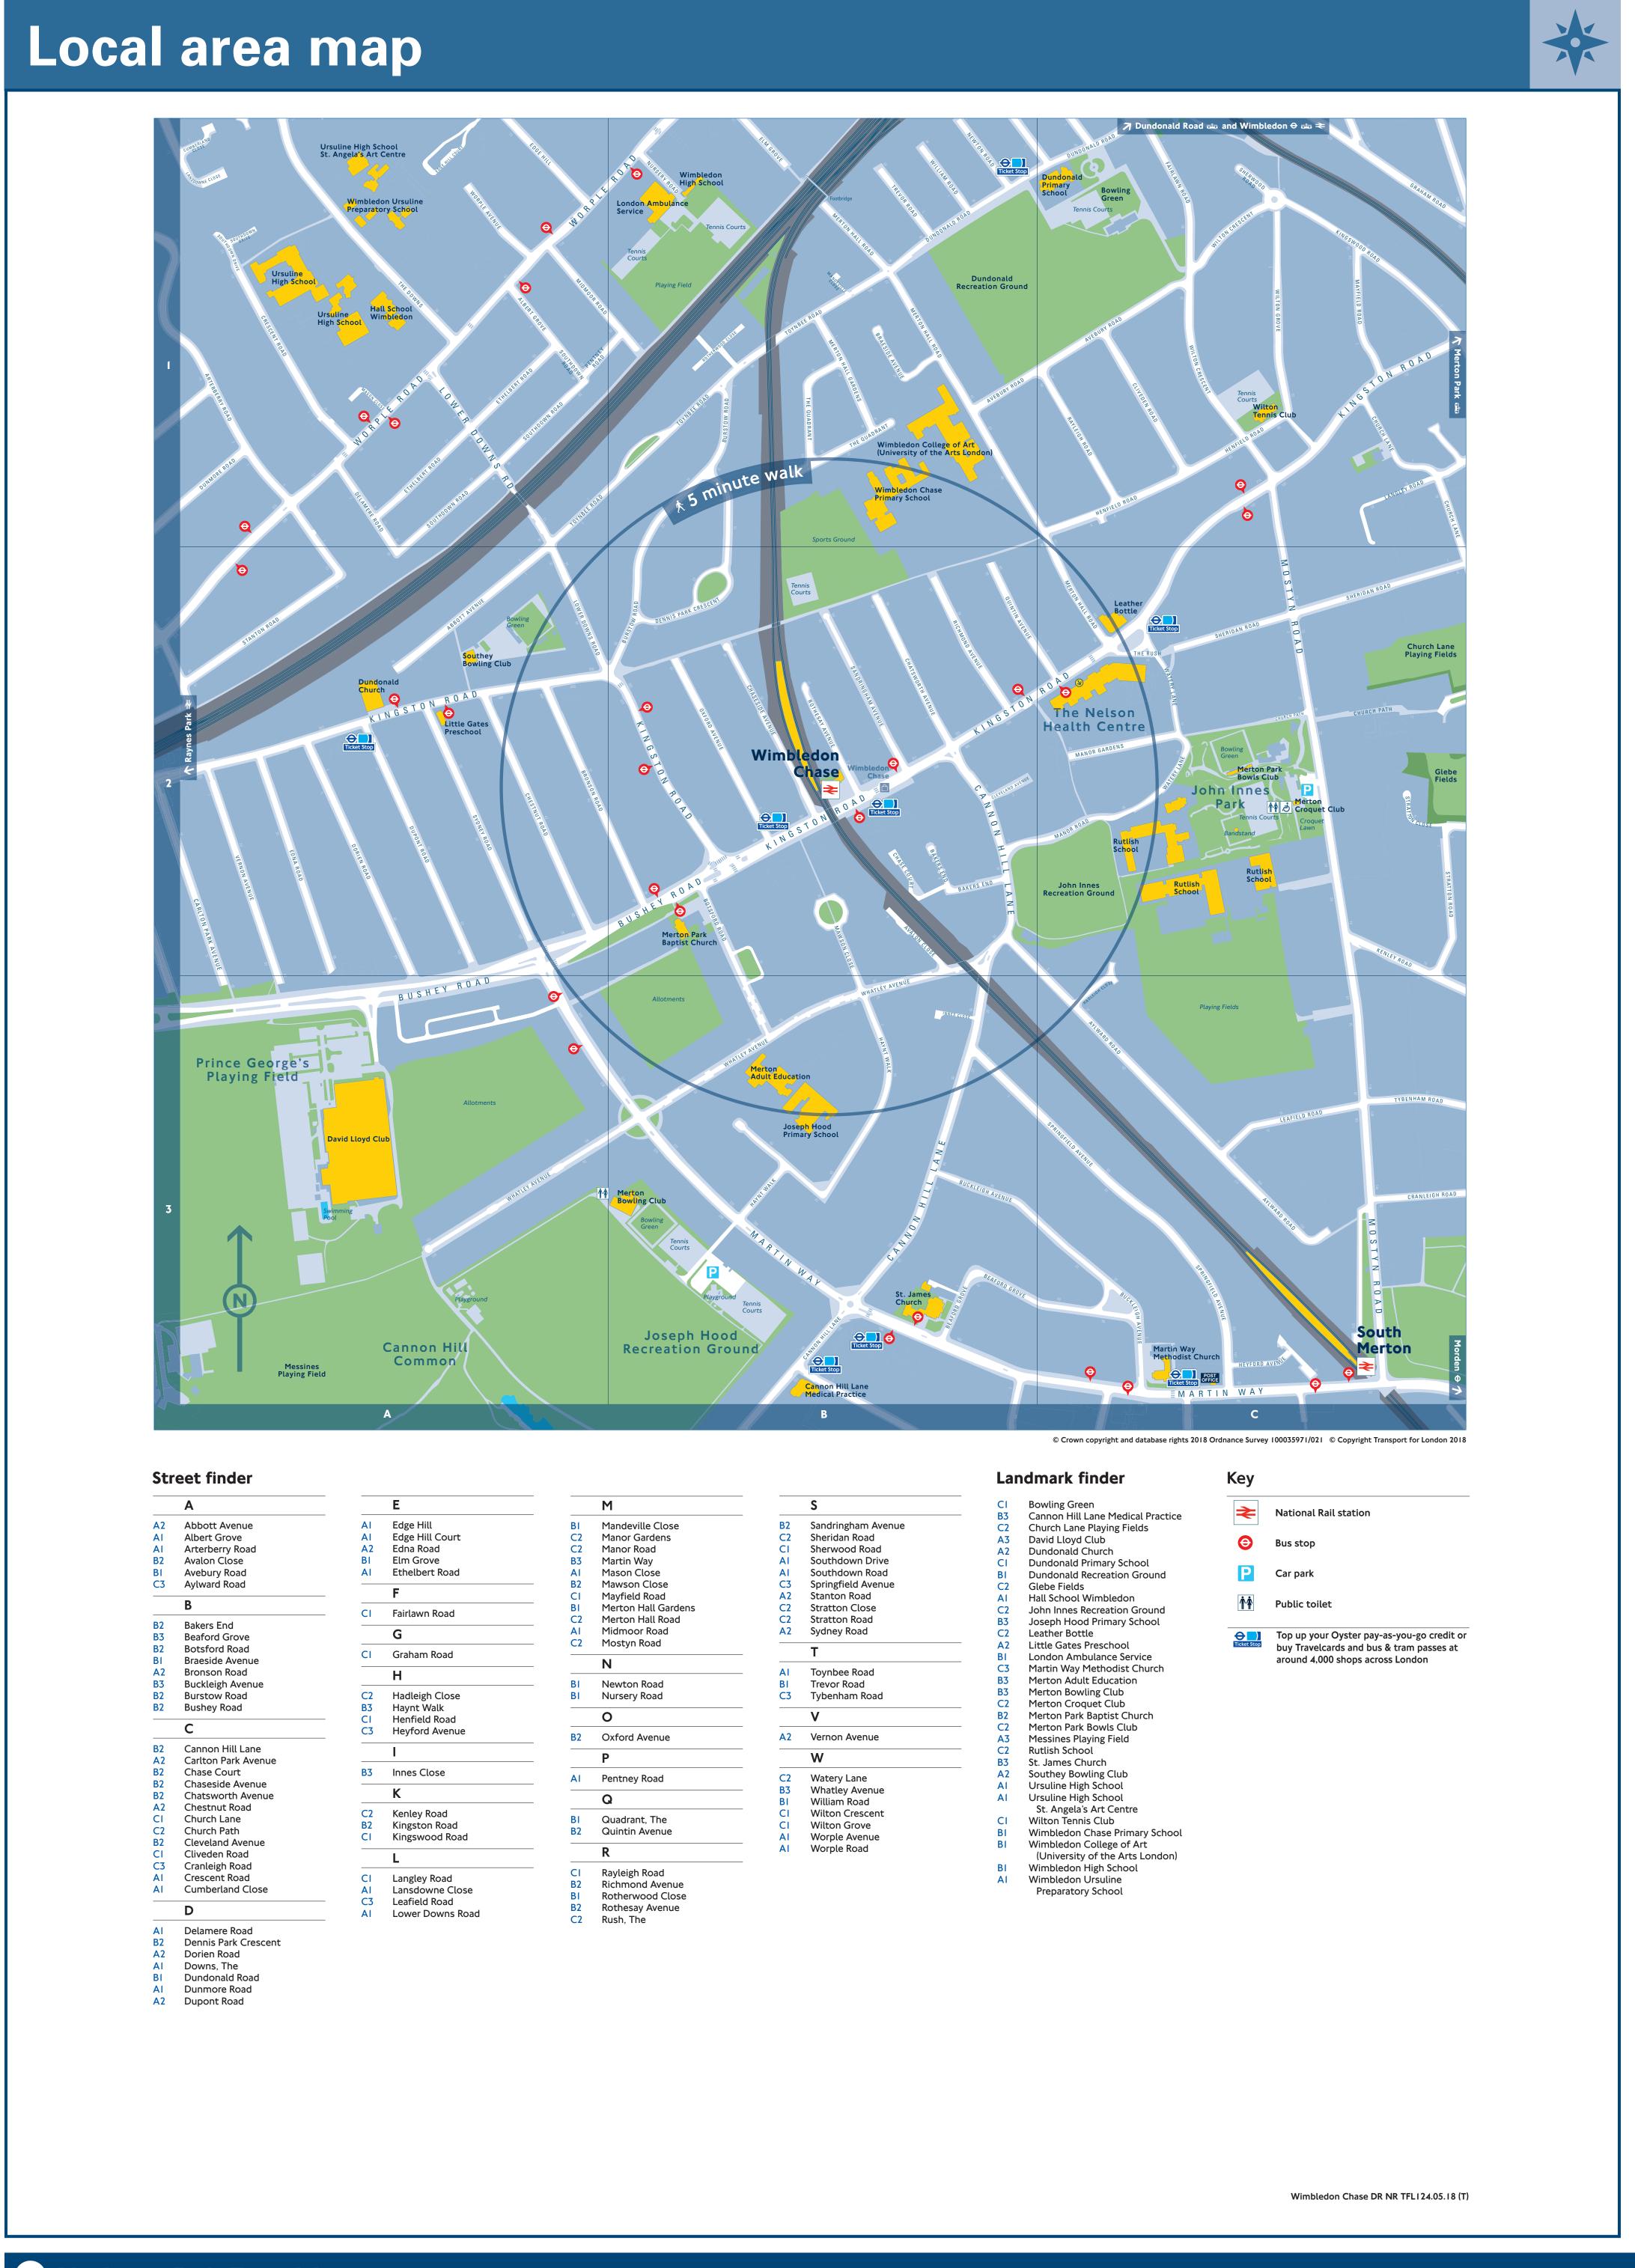

| National Rail Enquiries |                                                      |                                               |                                                                                                     |                                                                                                                                                                                                | Taxis                                                                                                                                                                  | Transport for London |                                                                                                                                                                                                                         |
|-------------------------|------------------------------------------------------|-----------------------------------------------|-----------------------------------------------------------------------------------------------------|------------------------------------------------------------------------------------------------------------------------------------------------------------------------------------------------|------------------------------------------------------------------------------------------------------------------------------------------------------------------------|----------------------|-------------------------------------------------------------------------------------------------------------------------------------------------------------------------------------------------------------------------|
| Online                  | NRE App  Line Download on the App Store              | Social Media                                  | Contact Centre                                                                                      | Traintracker <sup>™</sup> Text                                                                                                                                                                 | Book a London Taxi                                                                                                                                                     | Online               | 24 hour Travel Information                                                                                                                                                                                              |
| nationalrail.co.uk      | Free National Rail Enquiries app for iOS and Android | facebook.com/nationalrailenq @nationalrailenq | 03457 48 49 50  Calls cost no more than calls to geographic numbers (01 or 02) and may be recorded. | 8 49 50  Text station name to the above number for live departure and arrival times direct to your mobile. TrainTrackerTM texts cost 25p for each successful response (plus usual text costs). | Dial-A-Cab – 020 7253 5000 Radio Taxis – 020 7272 0272 There is a charge when booking by phone, and other terms and conditions may vary, so please check when booking. | www.tfl.gov.uk       | 0343 222 1234  For train times and fares. Calls from landlines are typically charged between 2p and 10p per minute and calls from mobiles typically cost between 10p and 40p per minute. Connections charges may apply. |