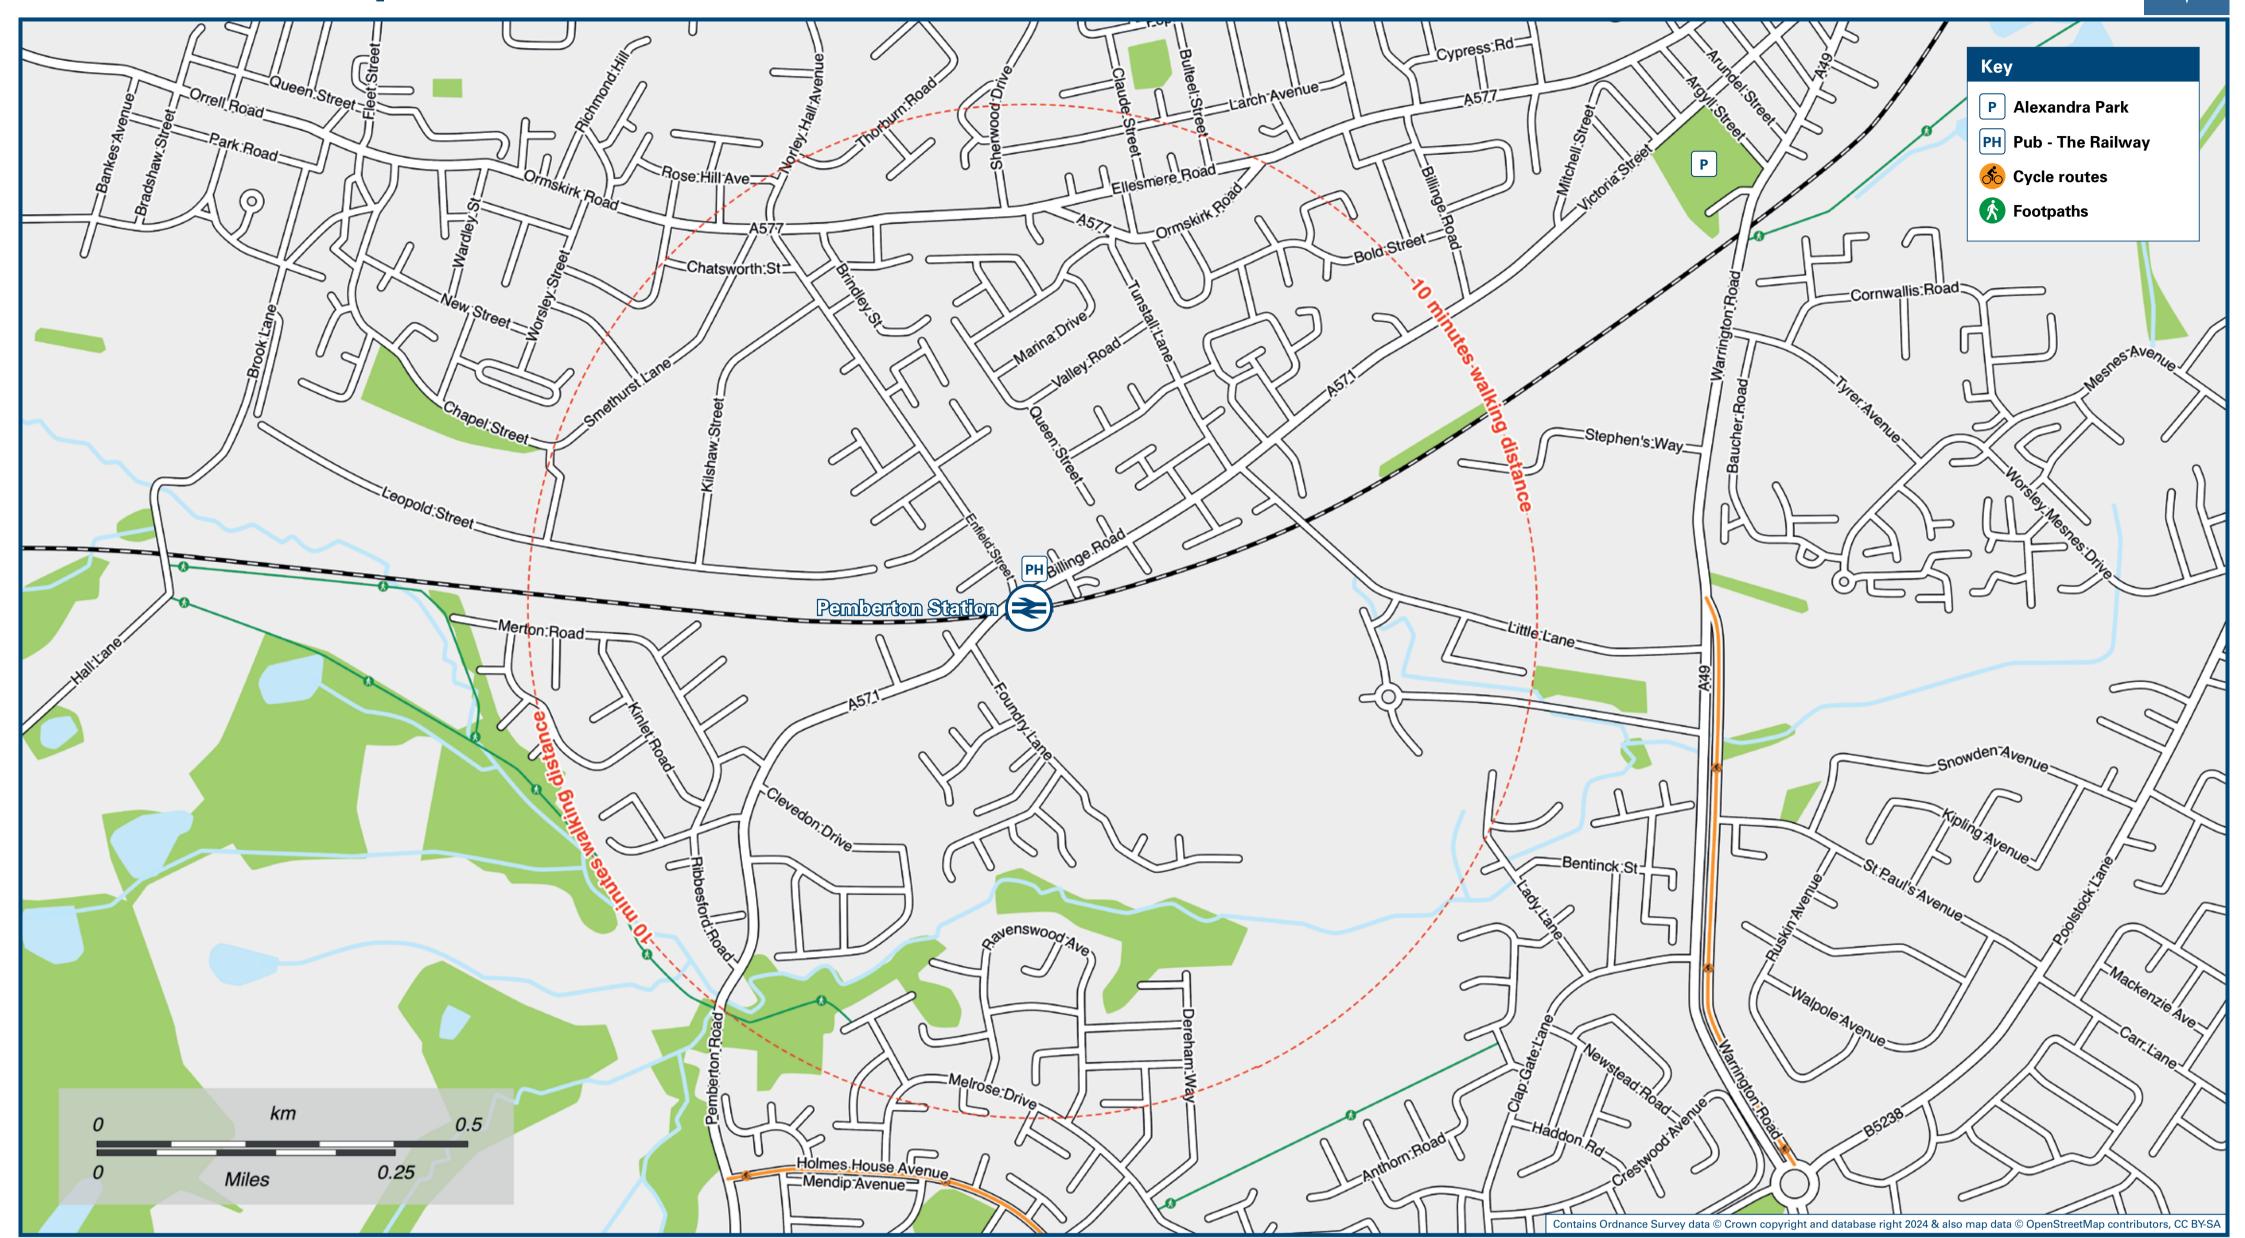

## Local area map





## Main destinations by bus (Data correct at December 2024)

|                                                                                      |                                                                                                                                                                             | $\mathbf{V}$                                        |                       | DESTINATION                                                                                                                                                                                                 | N                                            |                                                                                                              |