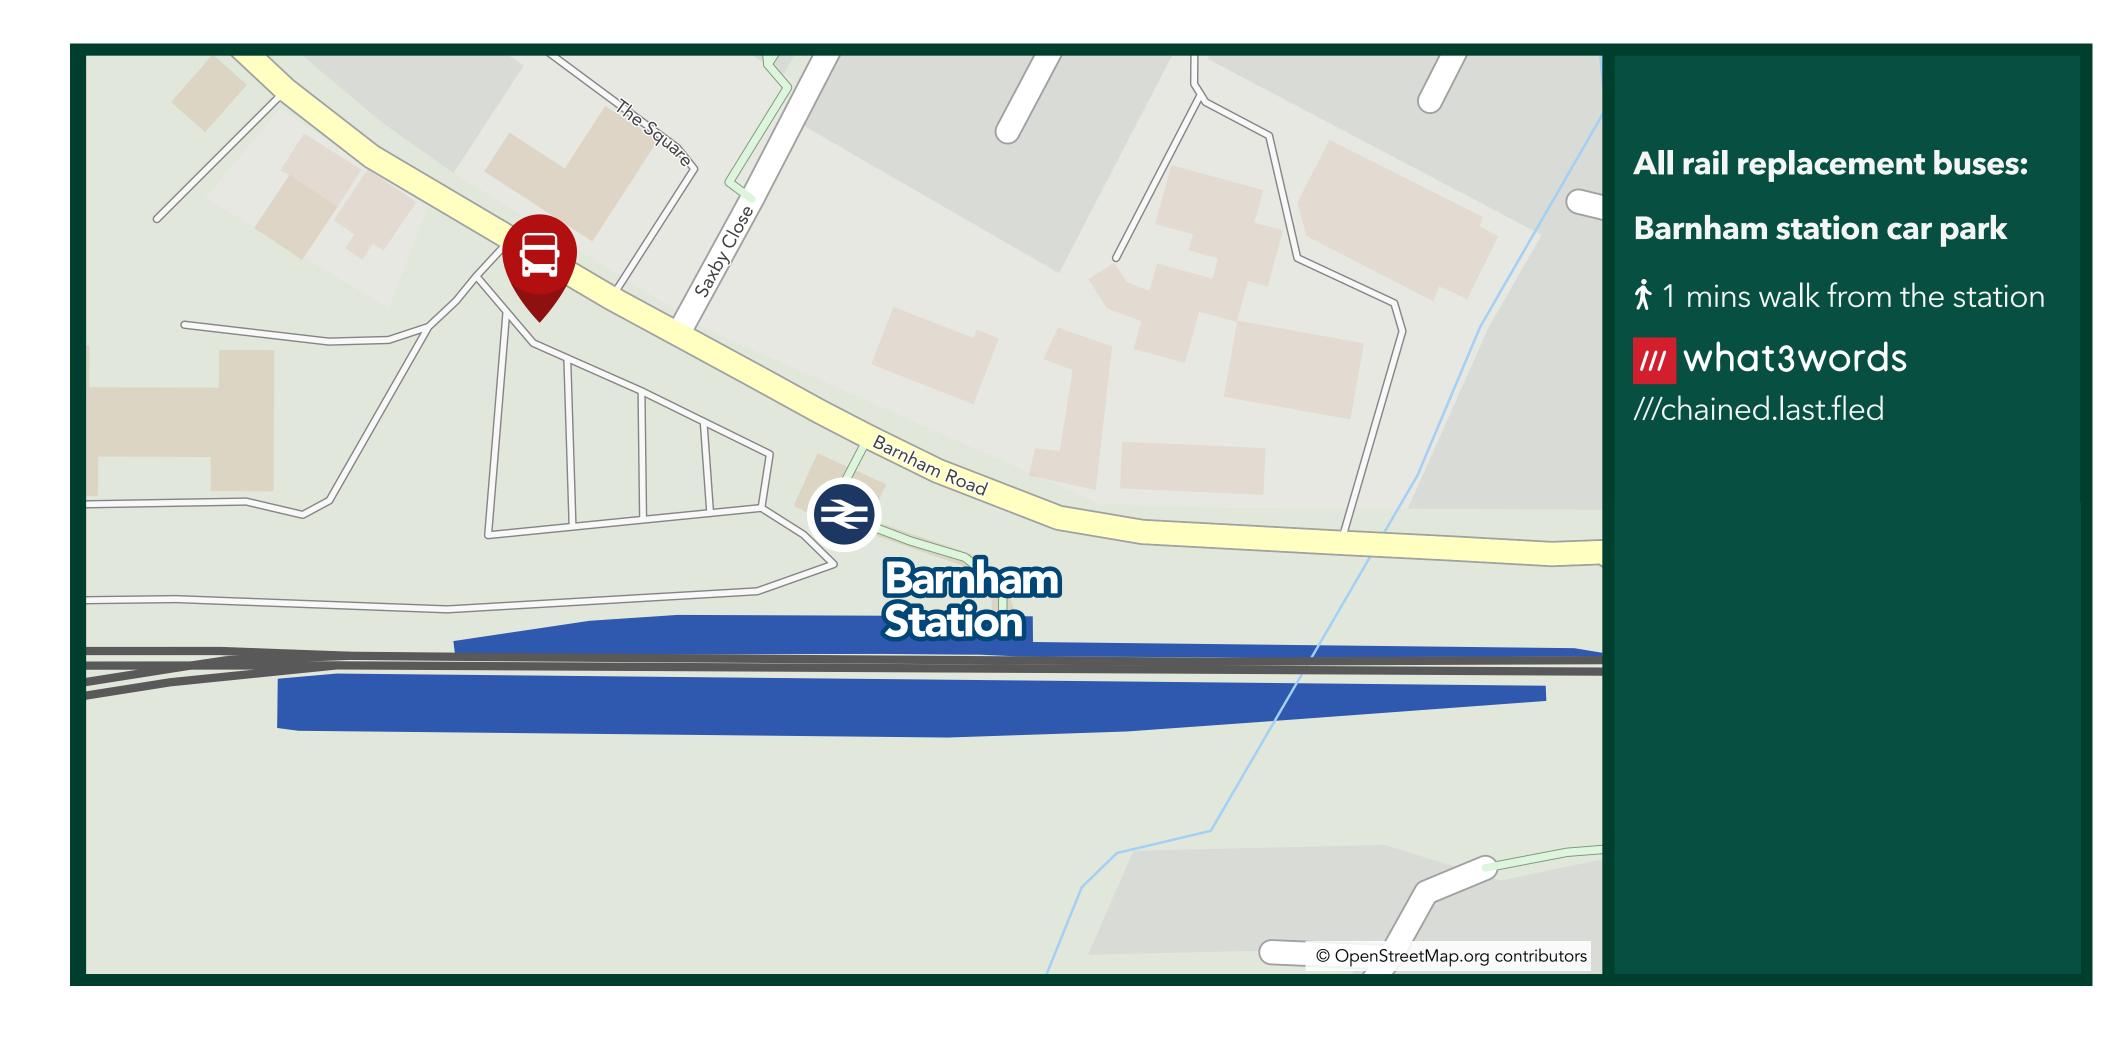

## When trains are unable to run due to improvement works or disruption, dedicated replacement buses will stop at the locations shown below.

Rail replacement buses will display a prominent sign in the front window. For journeys on regular scheduled buses, information on bus stops can be found on the separate "Onward Travel" poster or by scanning the QR code below to access the information page for this station.

#### Use what3words to navigate to your stop

Navigate to the stop using your phone and what3words. Visit what3words.com or download the what3words app and enter the reference words next to your stop on the map above to get precise directions.