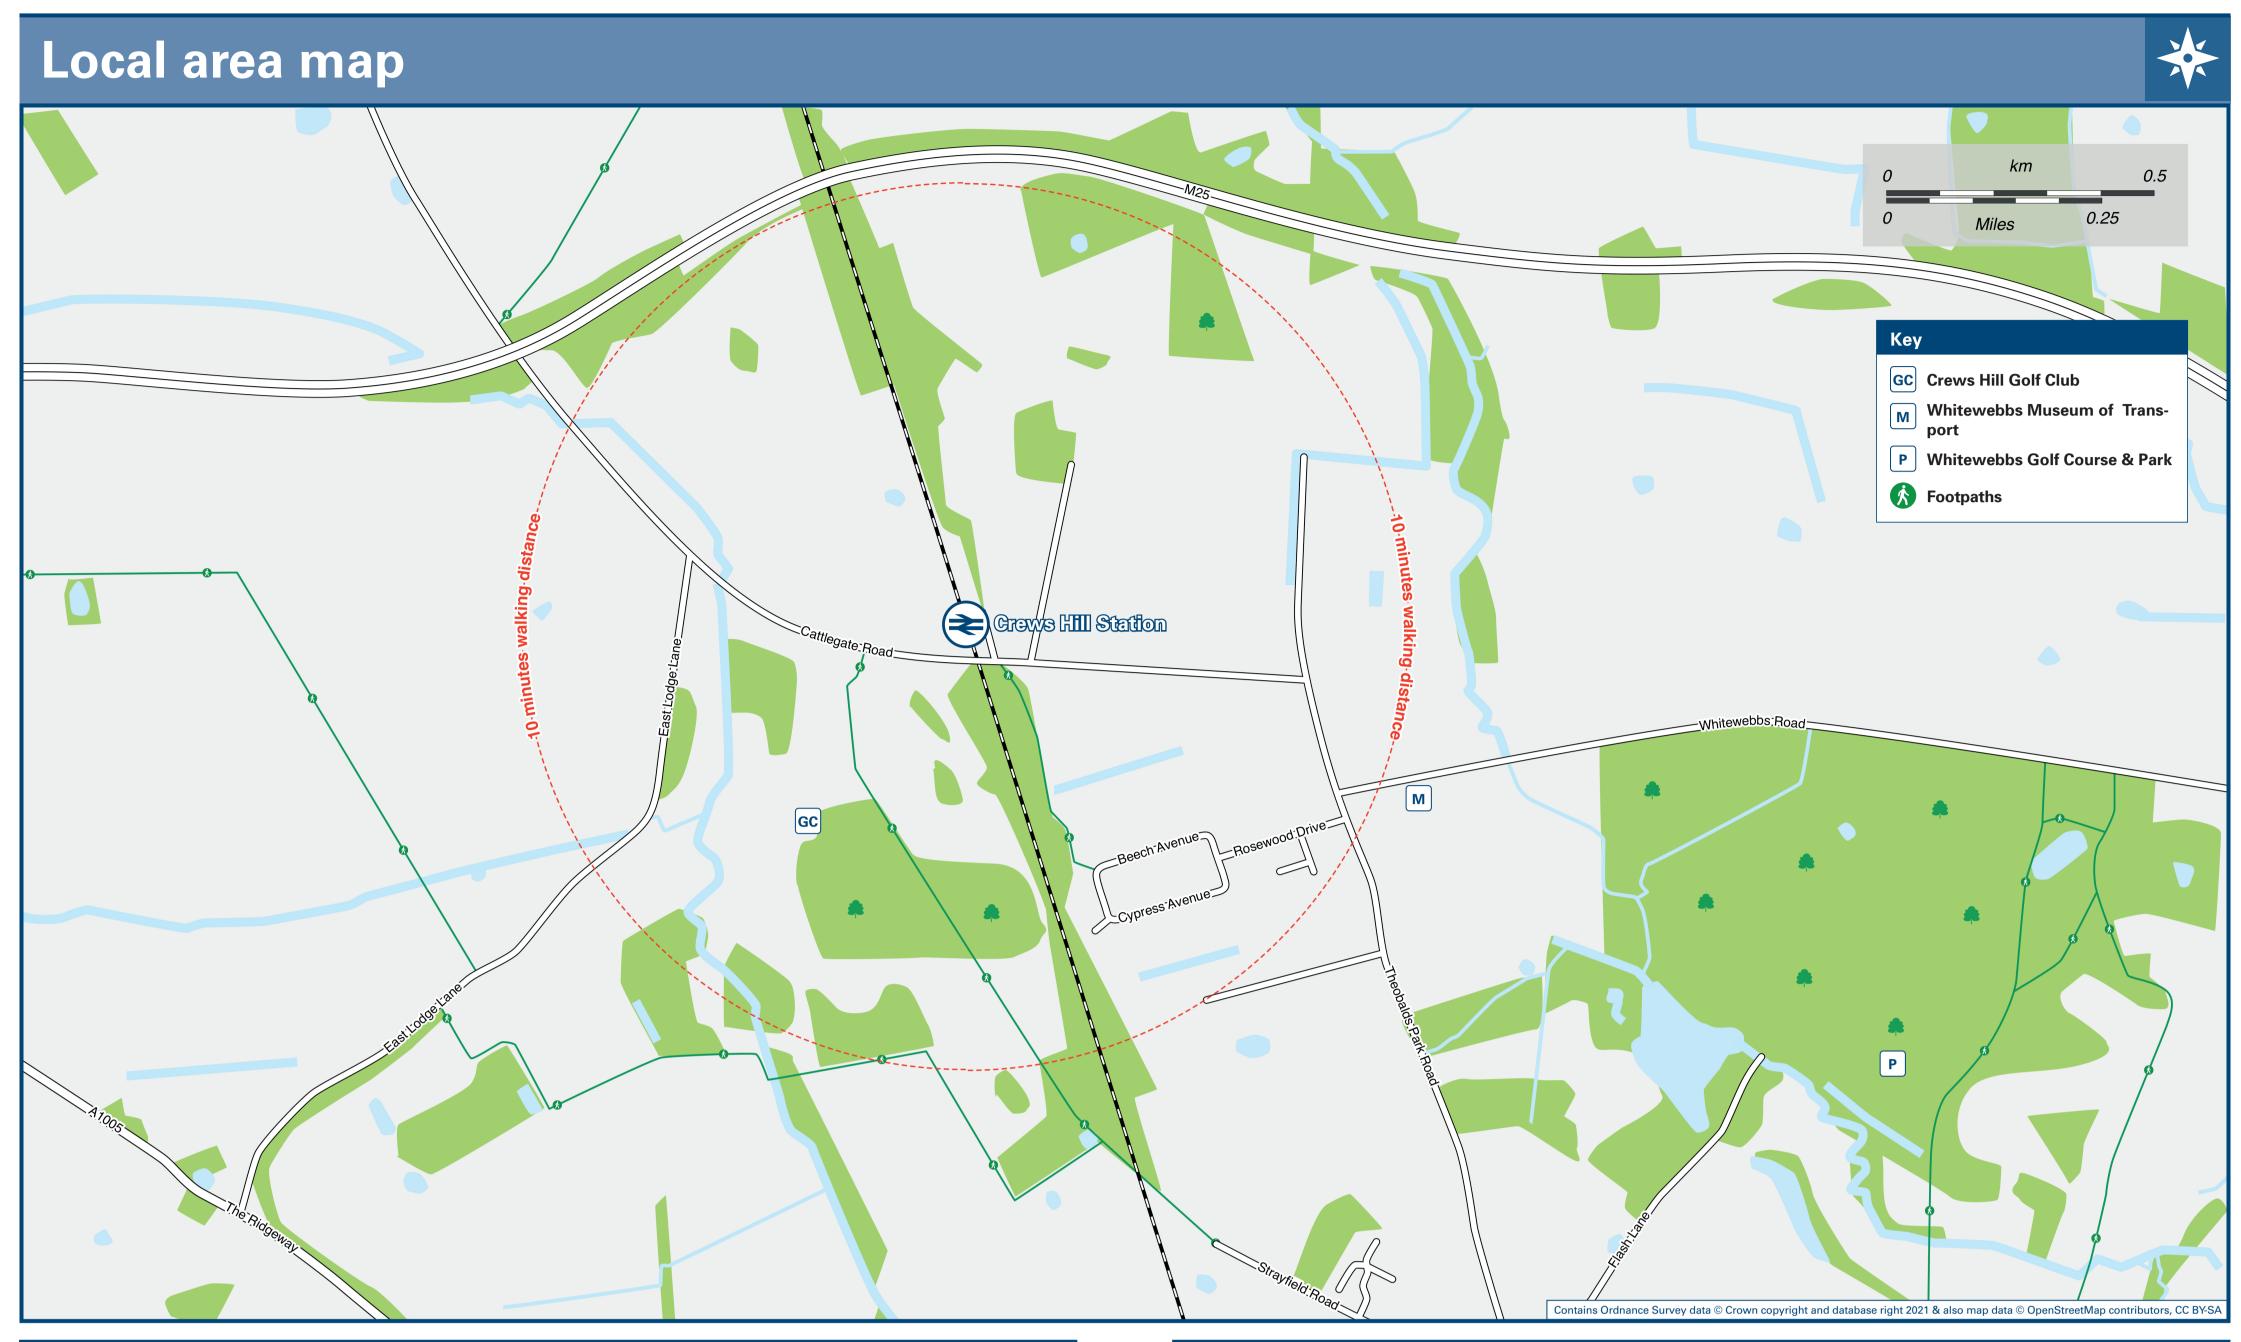

## Crews Hill Station

## Onward Travel Information





| DESTINATION                   |                                                                                                                                                                                      | BUS ROUTES | BUS STOP |  |
|-------------------------------|--------------------------------------------------------------------------------------------------------------------------------------------------------------------------------------|------------|----------|--|
| Clay Hill                     |                                                                                                                                                                                      | 456        | A        |  |
| Edmonton                      |