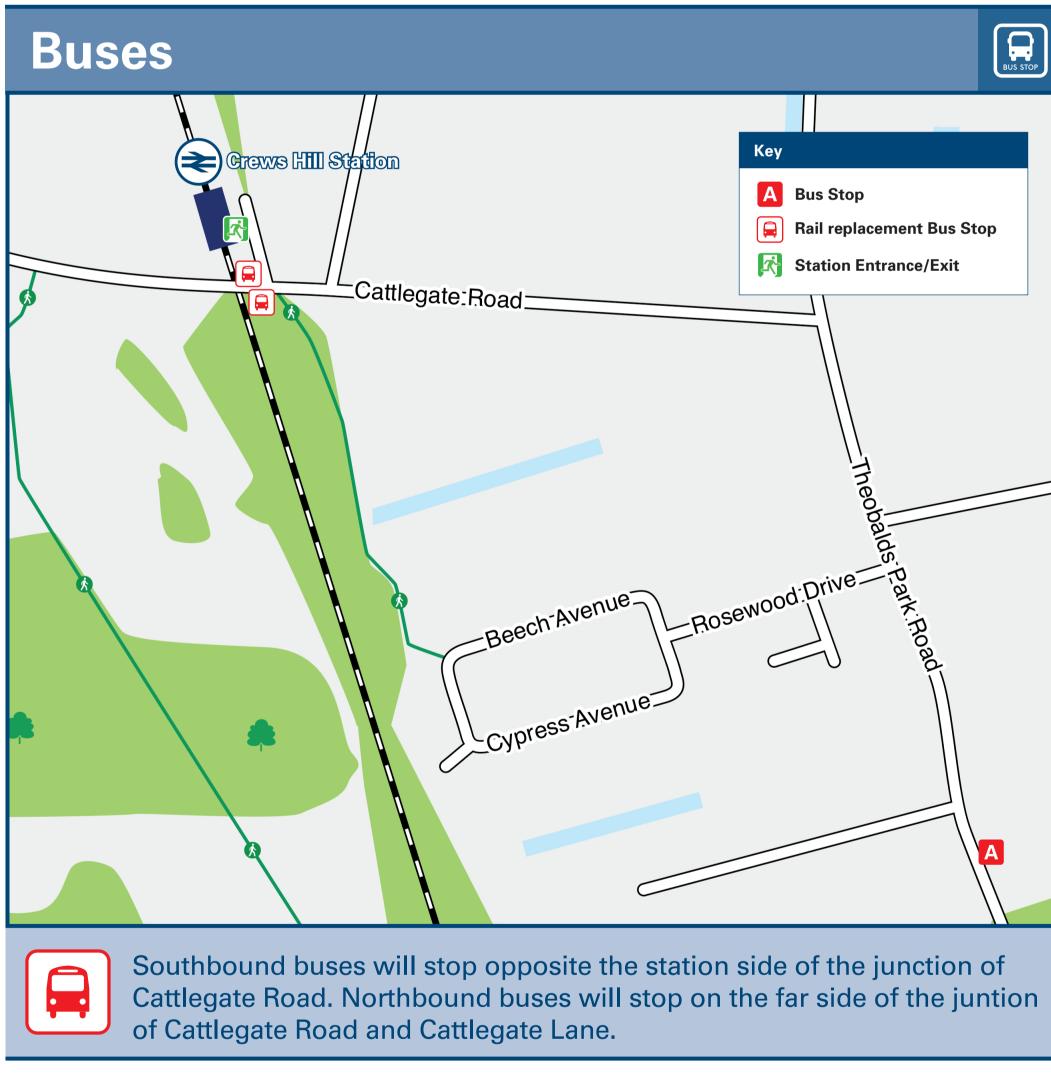

## Onward Travel Information

| DESTINATION                   |                                                                                                                                                                                      | BUS ROUTES | BUS STOP |  |
|-------------------------------|--------------------------------------------------------------------------------------------------------------------------------------------------------------------------------------|------------|----------|--|
| Clay Hill                     |                                                                                                                                                                                      | 456        | A        |  |
| Edmonton                      |                                                                                                                                                                                      | 456        | A        |  |
| Enfield Town (P               | Railway Station & Shops) ⊜                                                                                                                                                           | 456        | A        |  |
| Forty Hill                    |                                                                                                                                                                                      | 456        | A        |  |
| Grange Park €                 |                                                                                                                                                                                      | 456        | A        |  |
| North Middlesex Hospital      |                                                                                                                                                                                      | 456        | A        |  |
| Palmers Green €               |                                                                                                                                                                                      | 456        | A        |  |
| Winchmore Hill Station €      |                                                                                                                                                                                      | 456        | A        |  |
| Notes  Bus route 45  Change h | es and days of operation please see contact Trav<br>66 operates a daily service.<br>here for connecting London Overground rail servins operate to this destination from this station | vices.     |          |  |