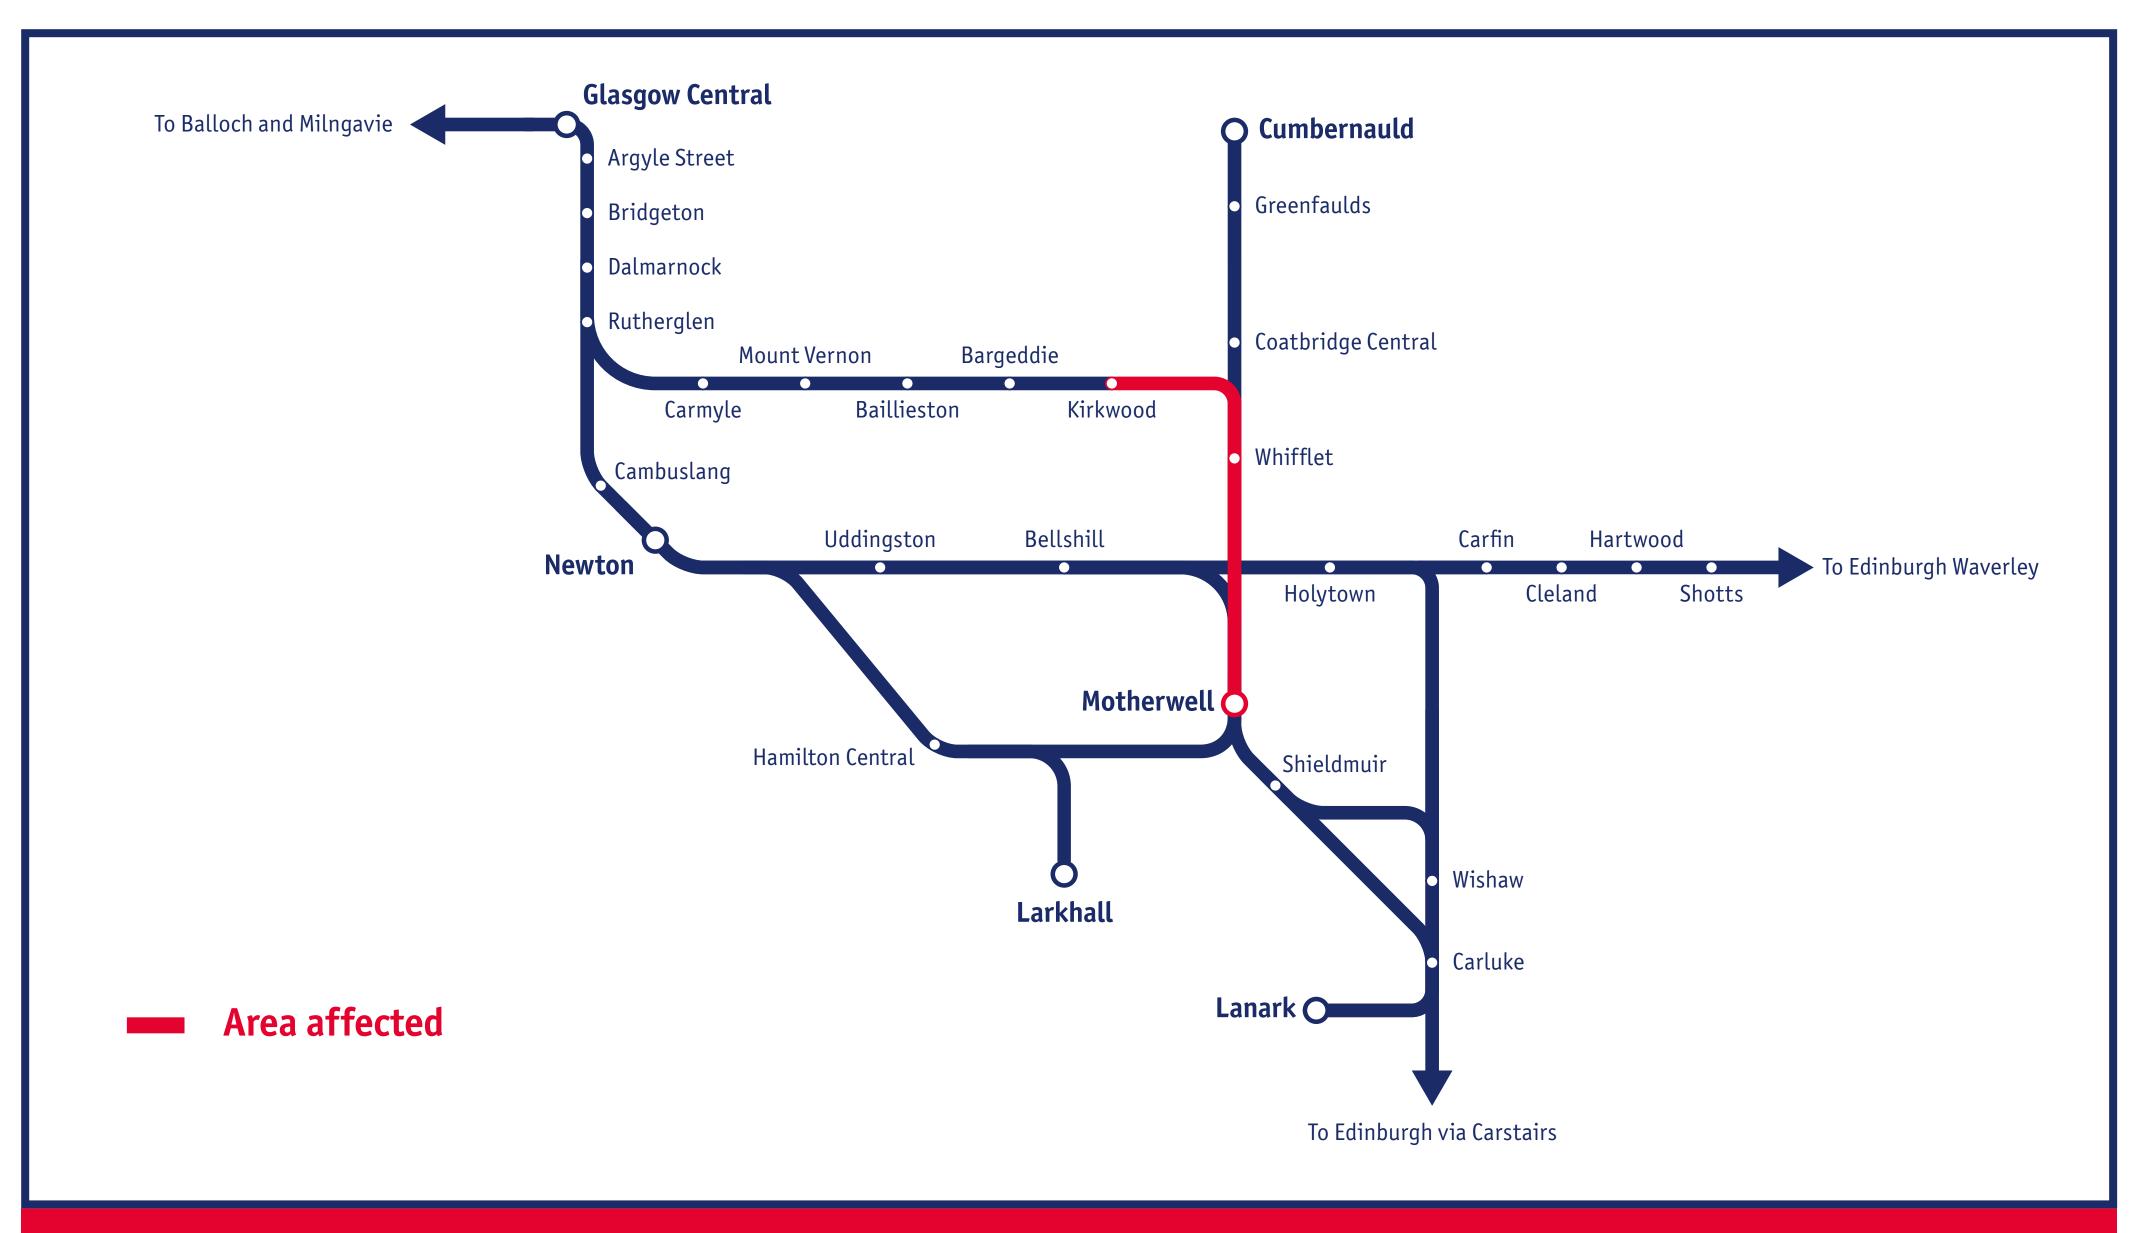

## Service Alterations

Kirkwood - Motherwell

## Sunday 3 August

Replacement bus provision is limited and customers may be required to queue or travel on the next bus.

If you travel to / from any of the stations marked in red above, buses will replace trains for all or part of your journey.

## Balloch - Motherwell (via Whifflet)

Buses replace trains from Kirkwood to Motherwell calling at Kirkwood, Whifflet and Motherwell.

Journey times will be increased and replacement buses may arrive/depart earlier or later than advertised train times. Please visit www.scotrail.co.uk or download our app to check your own journey. Passengers are required to have a valid train ticket to travel on rail replacement buses.