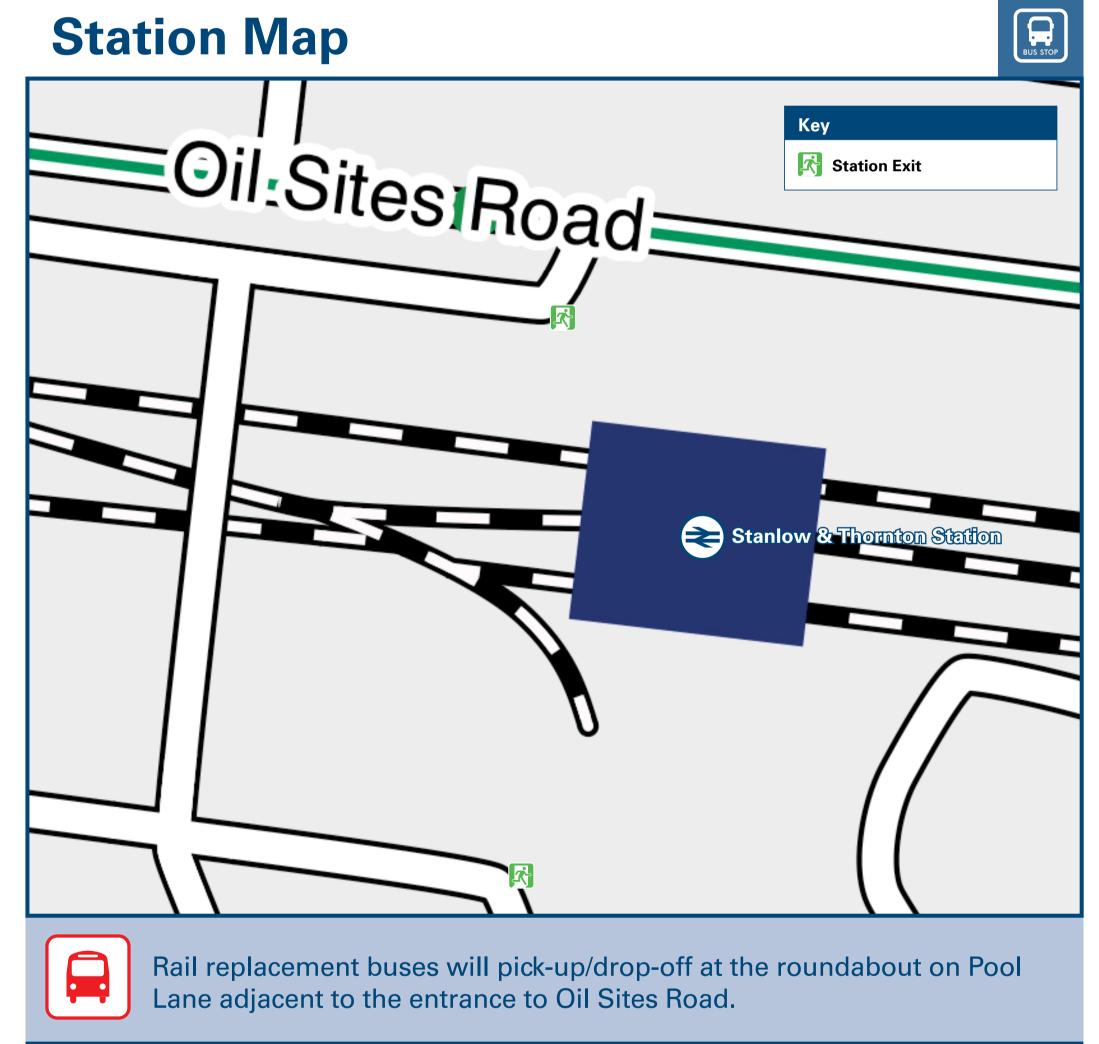

## Stanlow & Thornton Station

## Information (Data correct at October 2024)

THERE ARE NO FREQUENT LOCAL BUS SERVICES **CALLING AT STANLOW & THORNTON RAILWAY STATION** 

Stanlow & Thornton Station has no taxi rank or cab office. Advance booking is essential, please consider using the following local operators: (Inclusion of this number doesn't represent any endorsement of the taxi firm)