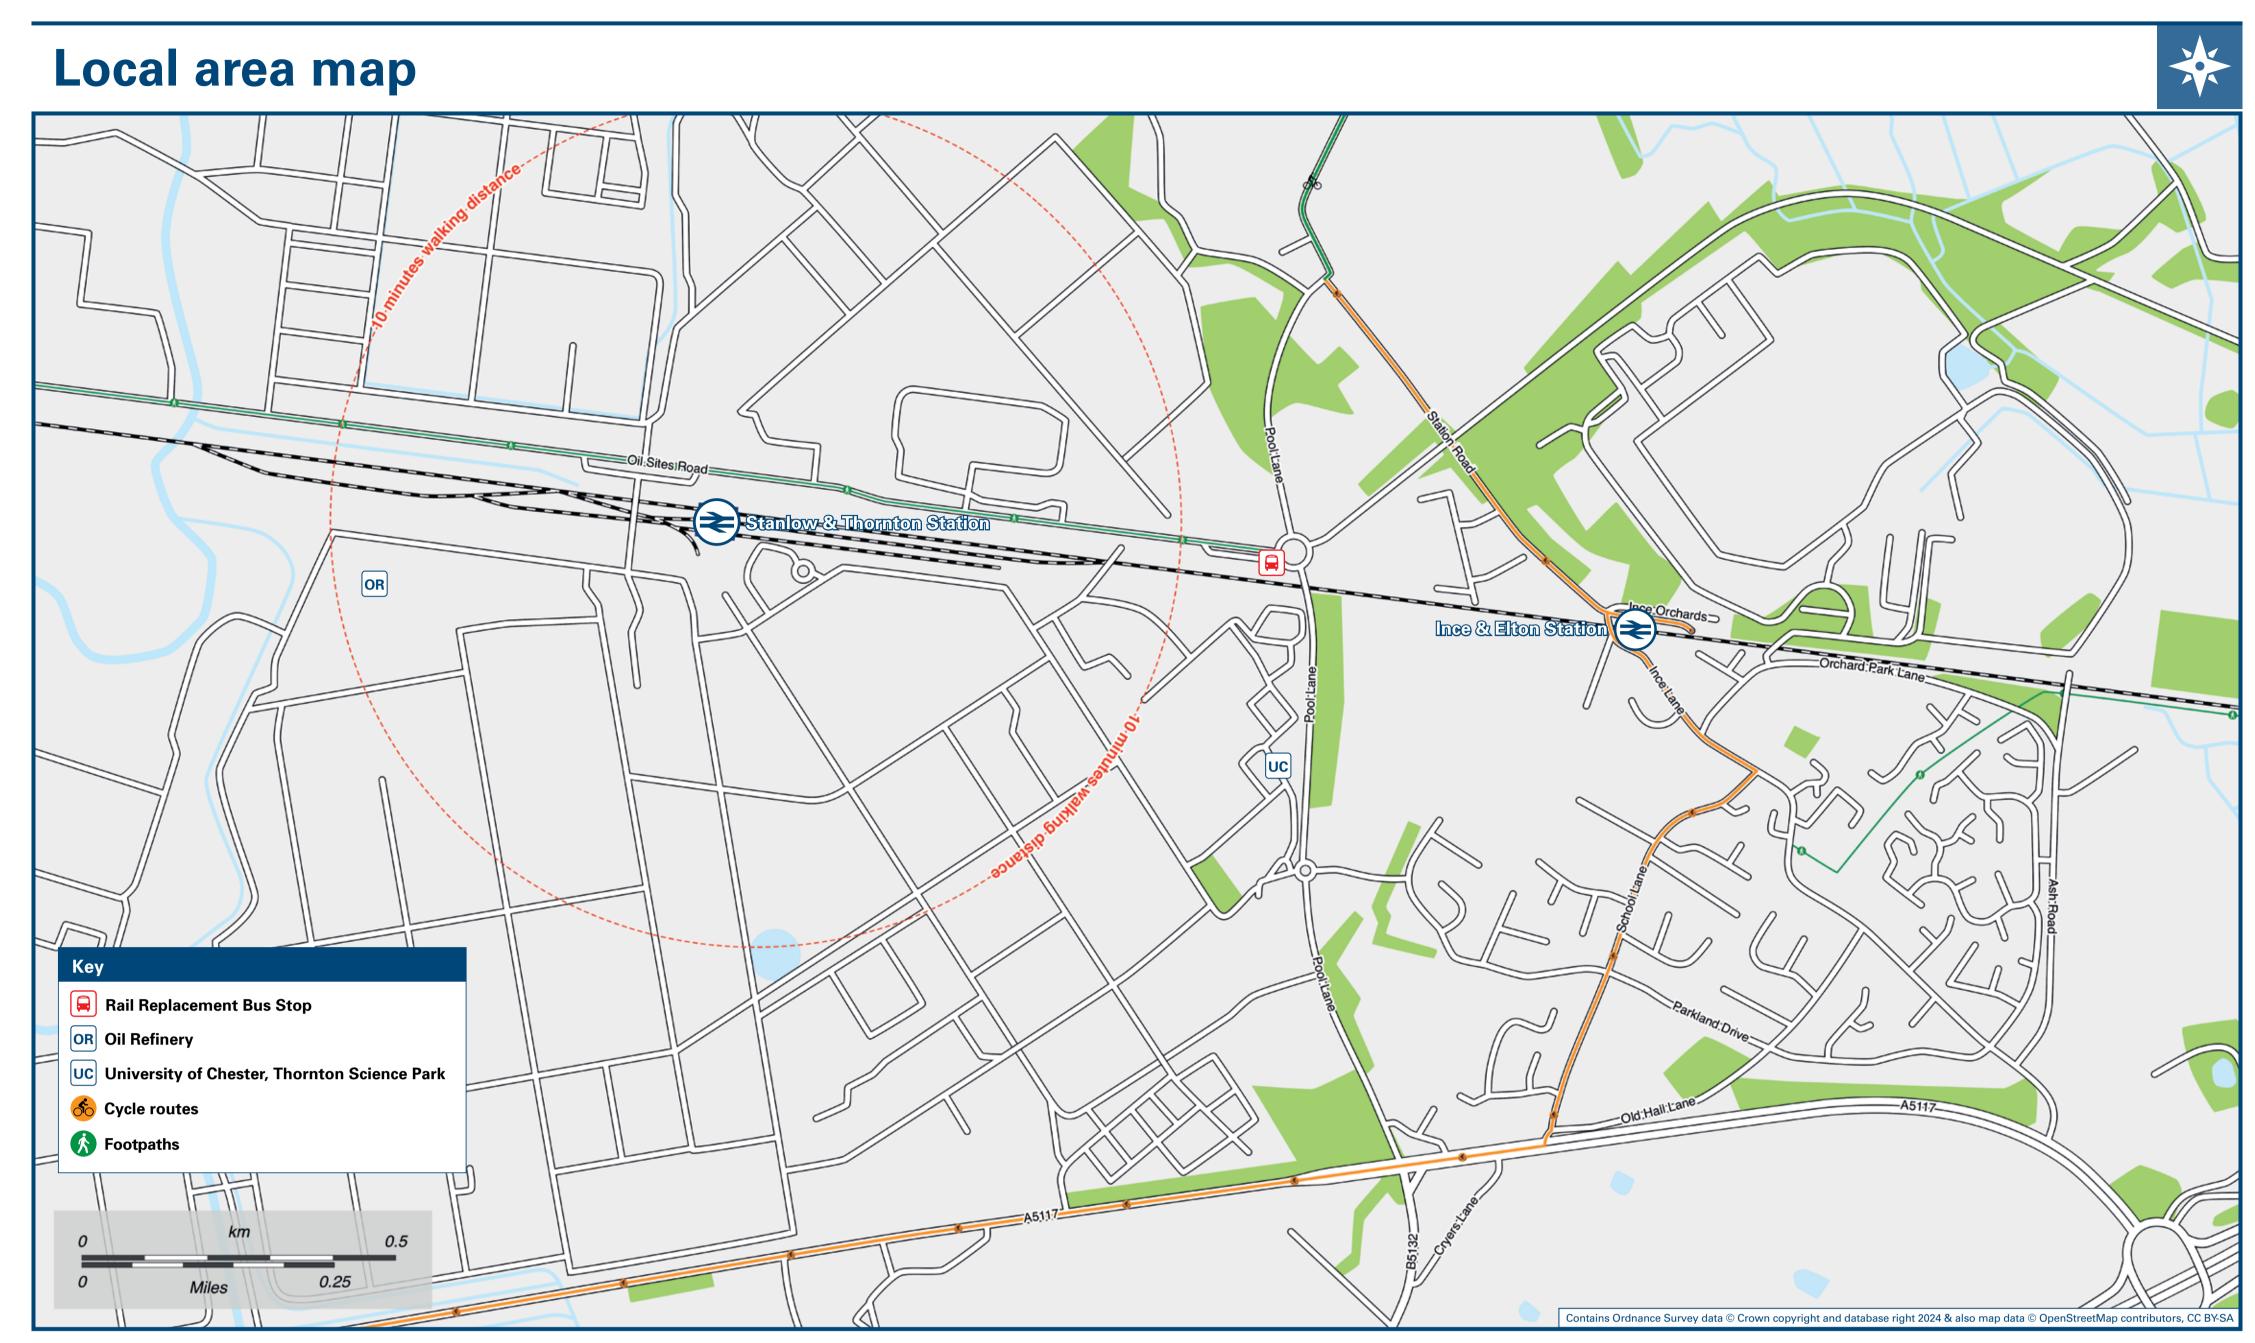

## Information (Data correct at October 2024)

THERE ARE NO FREQUENT LOCAL BUS SERVICES **CALLING AT STANLOW & THORNTON RAILWAY STATION** 

Stanlow & Thornton Station has no taxi rank or cab office. Advance booking is essential, please consider using the following local operators: (Inclusion of this number doesn't represent any endorsement of the taxi firm)