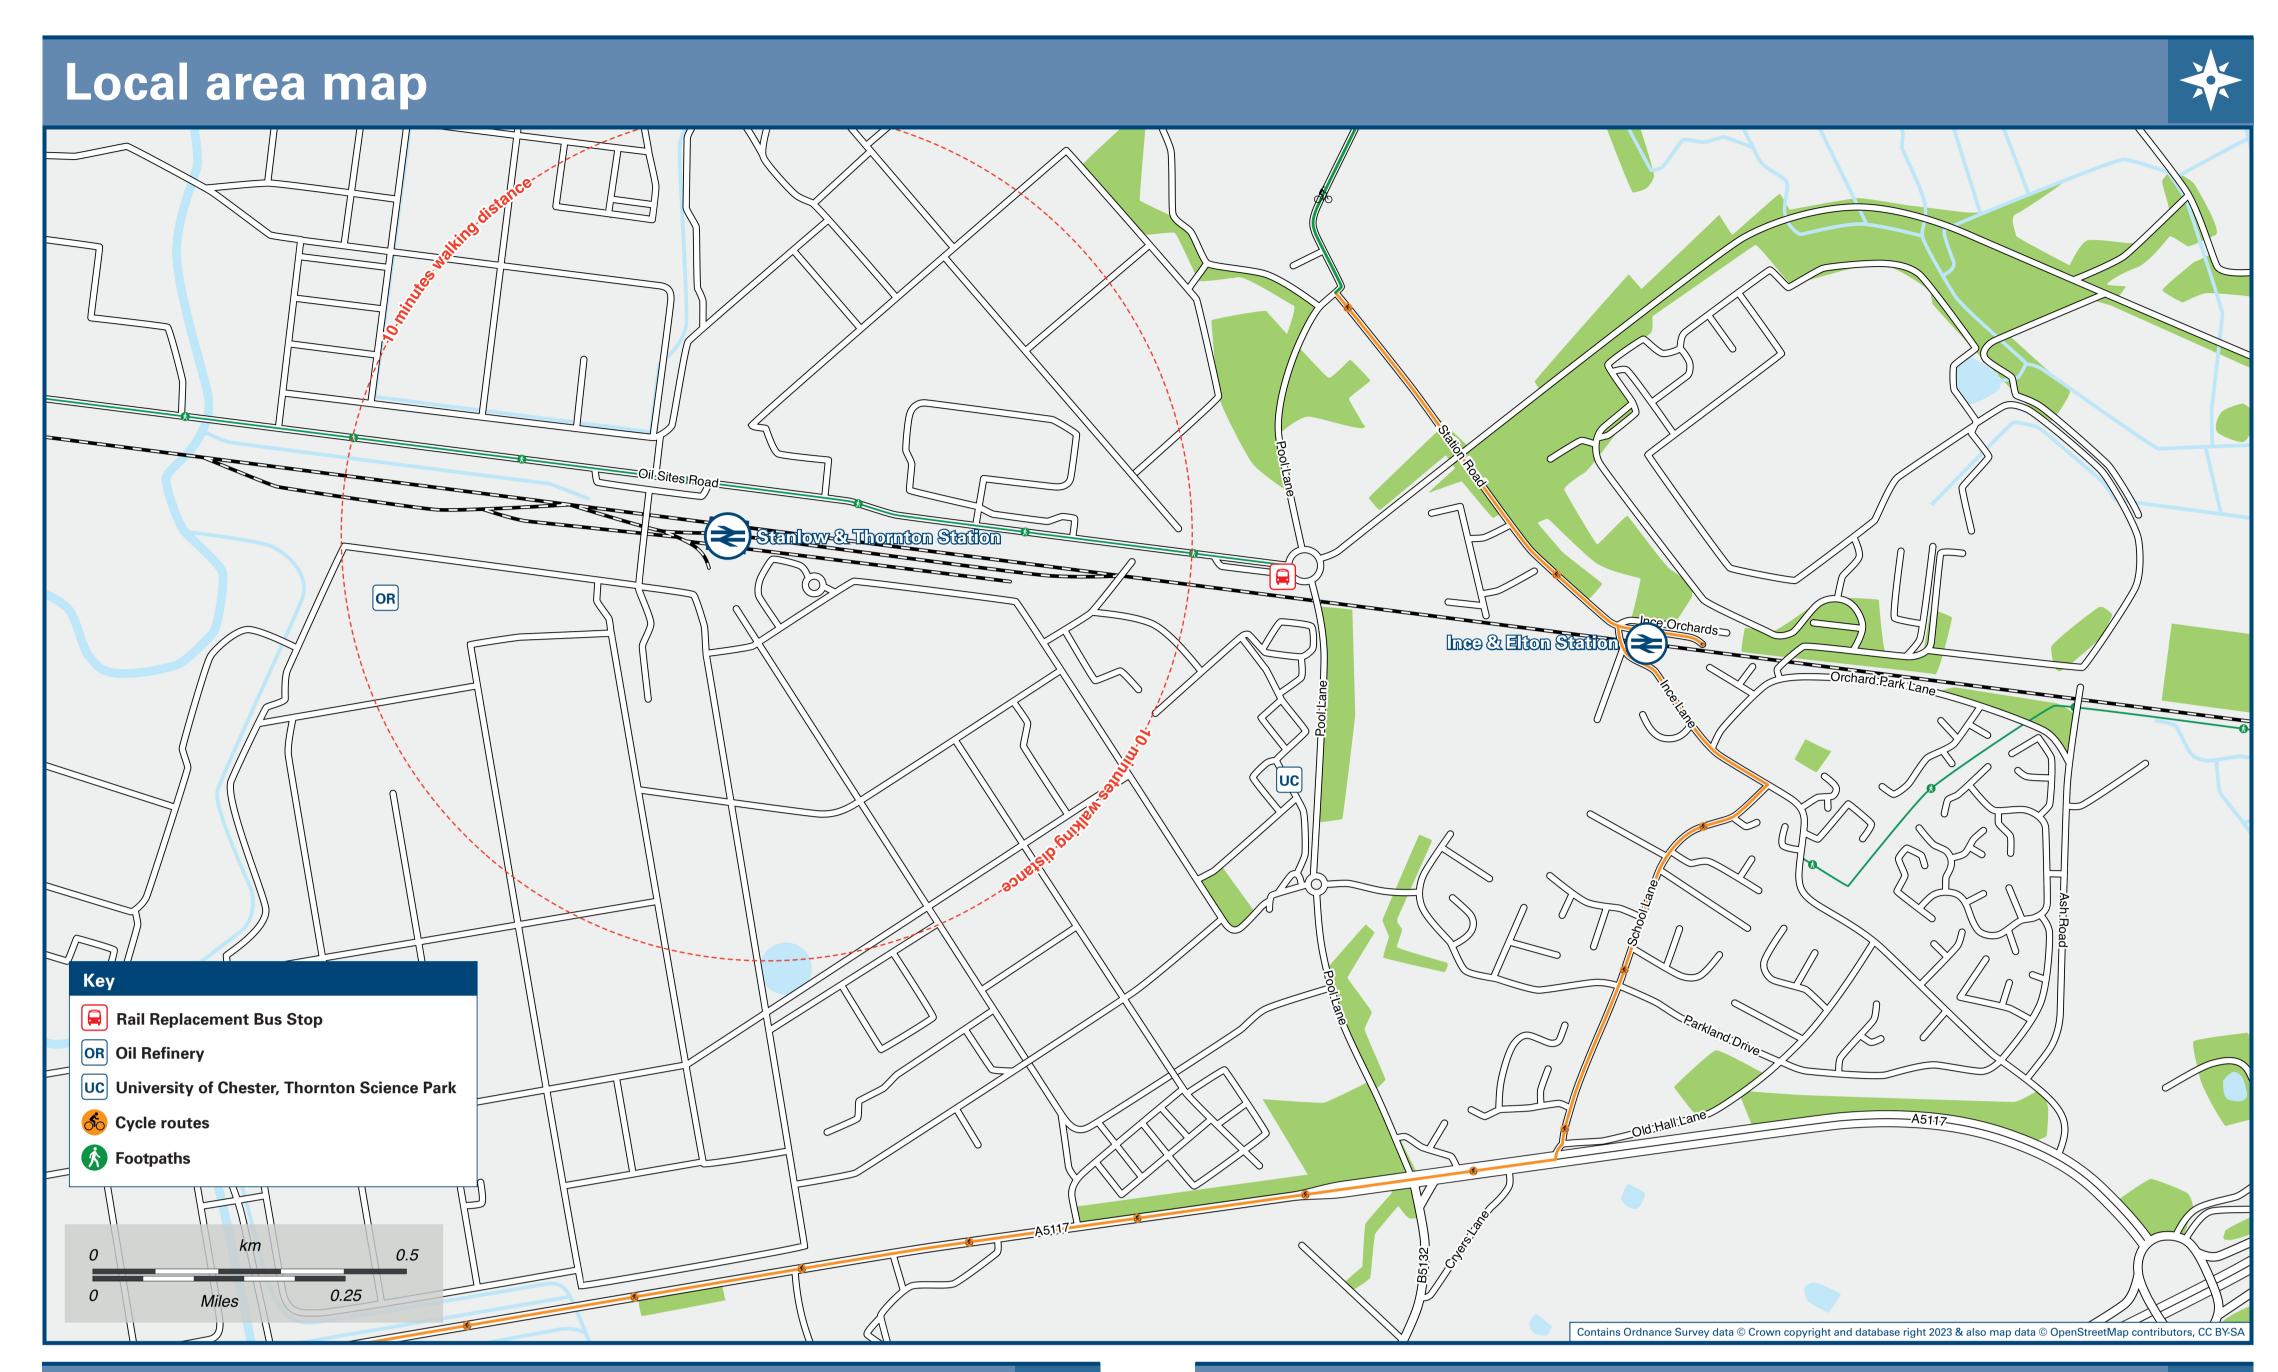

## Stanlow & Thornton Station Onward Travel Information

Information (Data correct at November 2023)

THERE ARE NO FREQUENT LOCAL BUS SERVICES **CALLING AT STANLOW & THORNTON RAILWAY STATION** 

Stanlow & Thornton Station has no taxi rank or cab office. Advance booking is essential, please consider using the following local operators: (Inclusion of this number doesn't represent any endorsement of the taxi firm)