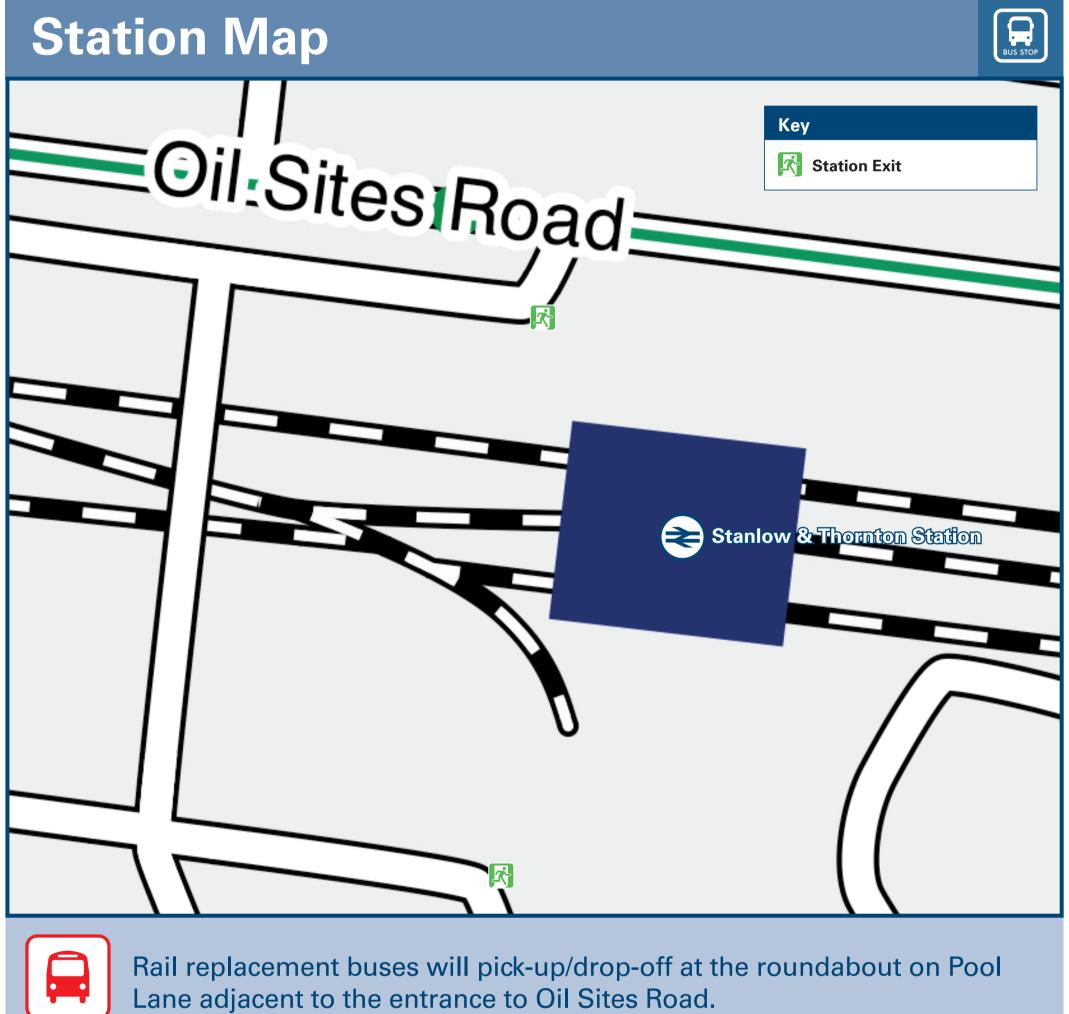

## Stanlow & Thornton Station Onward Travel Information

Information (Data correct at November 2023)

THERE ARE NO FREQUENT LOCAL BUS SERVICES **CALLING AT STANLOW & THORNTON RAILWAY STATION** 

Stanlow & Thornton Station has no taxi rank or cab office. Advance booking is essential, please consider using the following local operators: (Inclusion of this number doesn't represent any endorsement of the taxi firm)