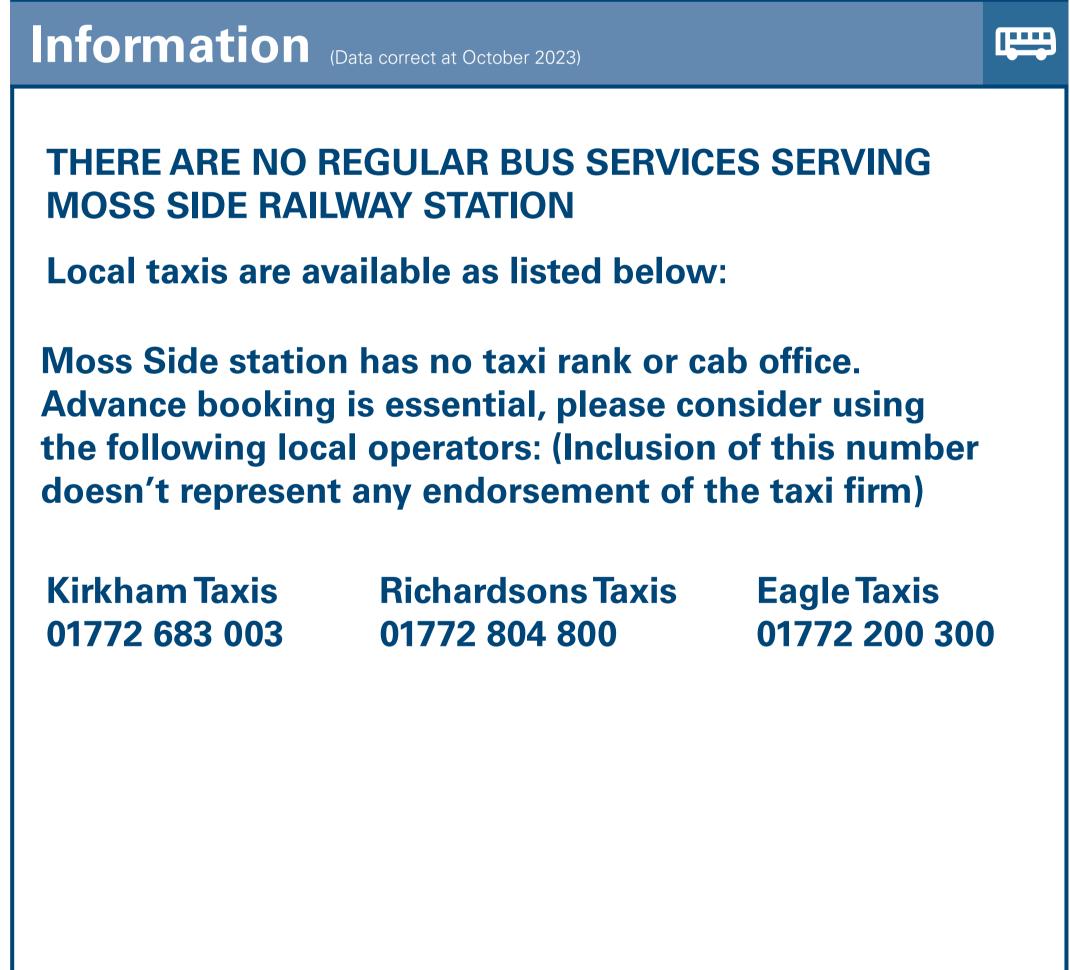

## Onward Travel Information

| Further information                                                      | on about al | l onward travel                                                                                 |                                               |                                                                          |                                                                                                                                                                                              |  |                                                                                                |                                             |                                                                                                                                     |  |
|--------------------------------------------------------------------------|-------------|-------------------------------------------------------------------------------------------------|-----------------------------------------------|--------------------------------------------------------------------------|----------------------------------------------------------------------------------------------------------------------------------------------------------------------------------------------|--|------------------------------------------------------------------------------------------------|---------------------------------------------|-------------------------------------------------------------------------------------------------------------------------------------|--|
| Local Cycle Info  fylde.gov.uk  For more information about cycle routes. |             | National Cycle Info sustrans.org.uk Sustrans is the UK's leading sustainable transport charity. |                                               | See timetable displays at bus stops.  Www.traveline.info  OR71 200 22 33 |                                                                                                                                                                                              |  |                                                                                                | PlusBus                                     | PlusBus                                                                                                                             |  |
|                                                                          |             |                                                                                                 |                                               |                                                                          |                                                                                                                                                                                              |  |                                                                                                | you unlimited bus travel around your chosen | count price 'bus pass' that you buy with your train ticket. It giv<br>nlimited bus travel around your chosen town, on participating |  |
| National Rail Enqu                                                       | uiries      |                                                                                                 |                                               |                                                                          |                                                                                                                                                                                              |  |                                                                                                |                                             |                                                                                                                                     |  |
| Online                                                                   | NRE         | Арр                                                                                             | Social Media                                  |                                                                          | Alert Me                                                                                                                                                                                     |  | Contact Centre                                                                                 | PlusBike                                    | P<br>plus <b>t</b>                                                                                                                  |  |
| nationalrail.co.uk                                                       |             | National Rail Enquiries app<br>S and Android                                                    | facebook.com/nationalrailenq @nationalrailenq |                                                                          | You can sign up to Alert Me messages on the National Rail Enquiries website where you can receive train and platform notifications directly to your smart phone.  nationalrail.co.uk/alertme |  | 03457 48 49 50  Calls cost no more than calls to geographic nu (01 or 02) and may be recorded. |                                             | nationalrail.co.uk/plusbike For more information.                                                                                   |  |