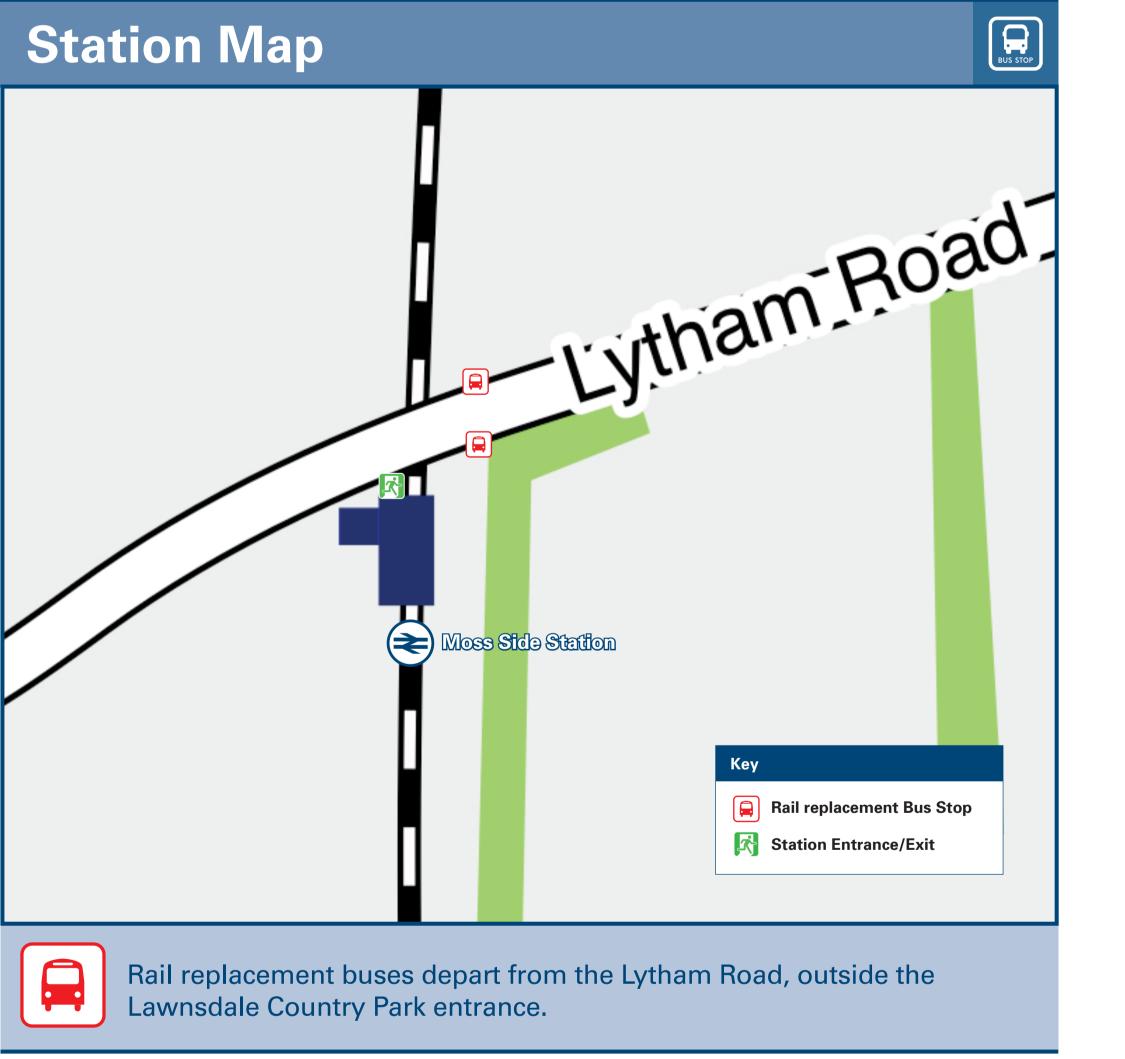

## Moss Side Station

## Onward Travel Information







| Further information                                                      | on about al | l onward travel                                                                                 |                                               |                                                                          |                                                                                                                                                                                              |  |                                                                                                |                                             |                                                                                                                                     |  |
|---------