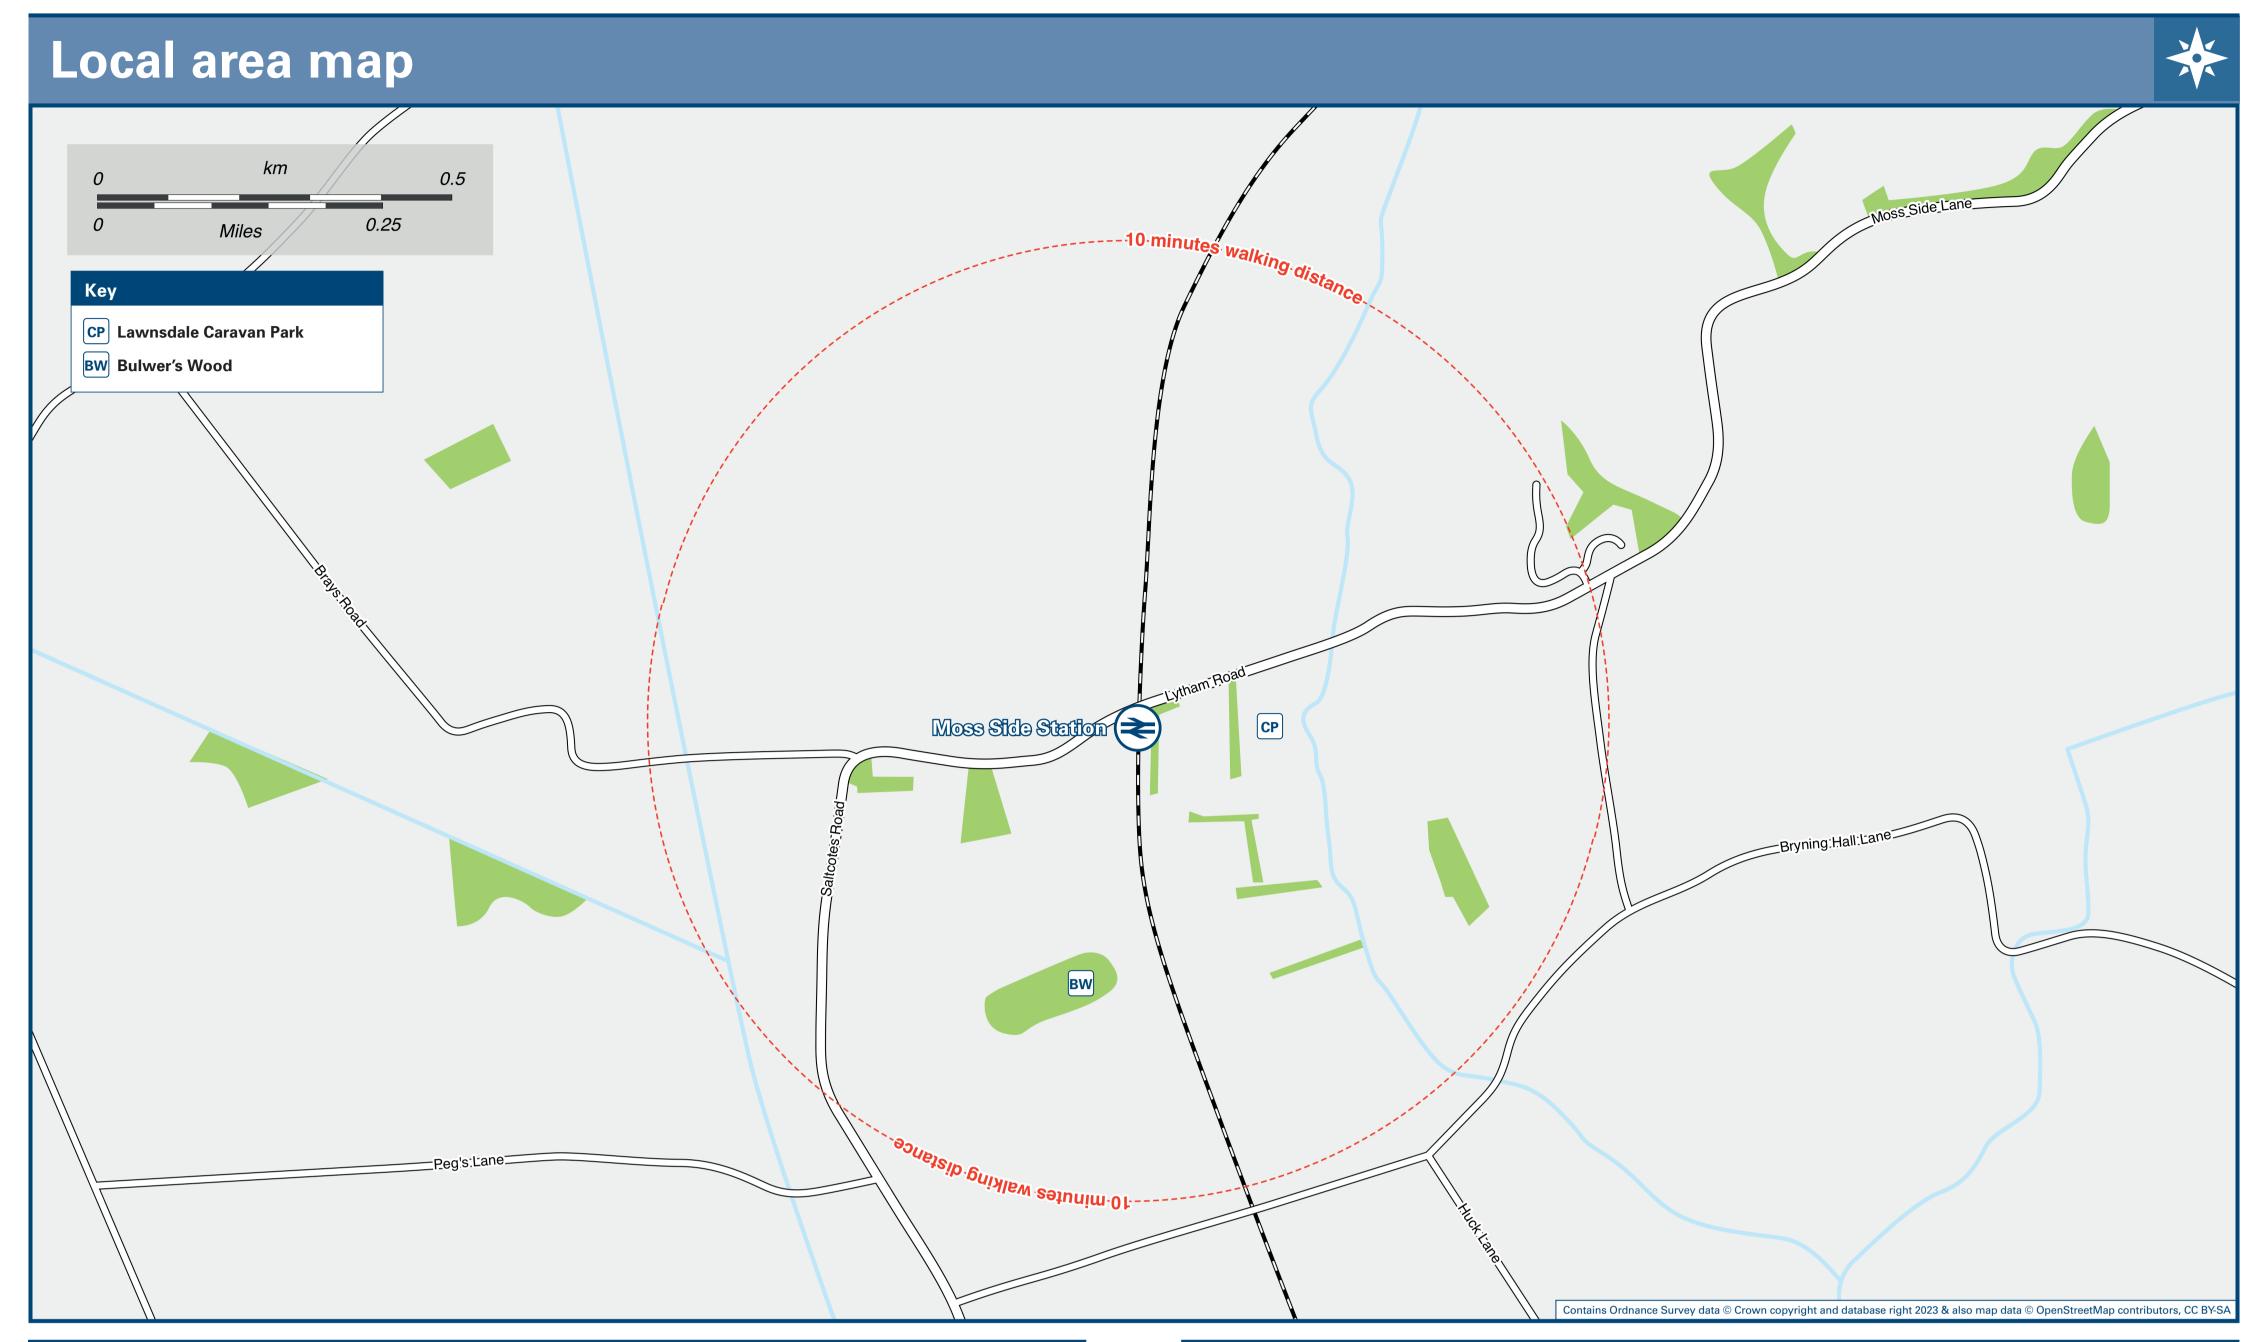

## Moss Side Station

## Onward Travel Information







| Further information                                                      | on about al | l onward travel                                                                                 |                                               |                                                                          |                                                                                                                                                                                              |  |                                                                                                |                                             |                                                                                                                                     |  |
|-------