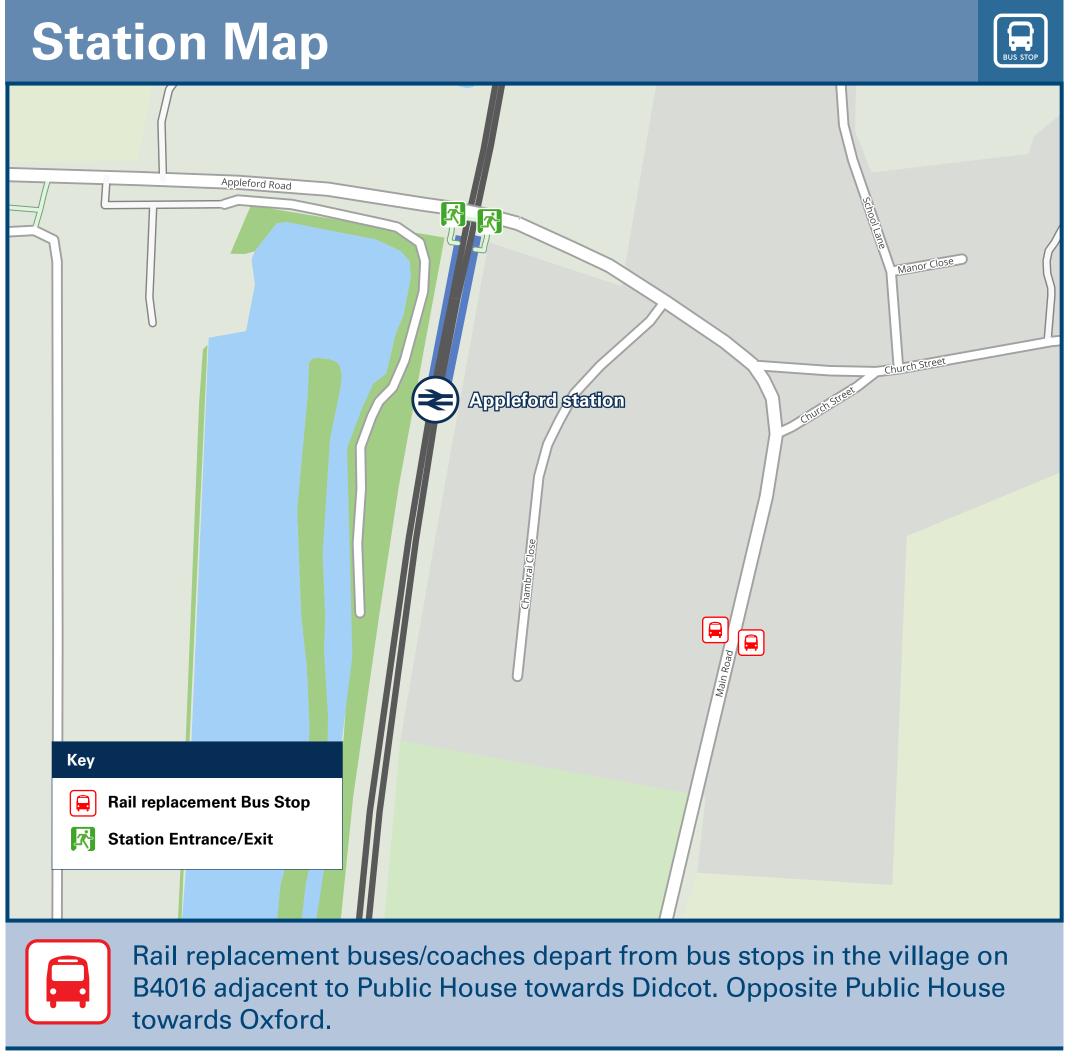

## Appleford Station

## Appleford Station Onward Travel Information

## THERE ARE NO REGULAR BUS SERVICES SERVING **APPLEFORD RAILWAY STATION.**

Information (Data correct at November 2023)

Appleford station has no taxi rank or cab office. Advance booking is essential, please consider using the following local operators: (Inclusion of this number doesn't represent any endorsement of the taxi firm)

**Bob's Taxis** 01235 512 121

**Parkway Taxis** 01235 603 016

**Go Green Taxis** 01235 811 100

| towards Oxfo                                                |                                                               |                                                                             |           |                                                                                                                                                                                              |                        |                                                                                                                                                    |                                                                                                                                                                |              |
|-------------------------------------------------------------|---------------------------------------------------------------|-----------------------------------------------------------------------------|-----------|----------------------------------------------------------------------------------------------------------------------------------------------------------------------------------------------|------------------------|----------------------------------------------------------------------------------------------------------------------------------------------------|----------------------------------------------------------------------------------------------------------------------------------------------------------------|--------------|
| Further information  Local Cycle Info                       | n about all onward travel  National Cycle Info                |                                                                             | Bus Times |                                                                                                                                                                                              | NextBuses <sup>®</sup> | . mobi Download on the App Store                                                                                                                   | PlusBus PlusBus                                                                                                                                                | PlusBu       |
| oxfordshire.gov.uk For more information about cycle routes. | sustrans.org.uk Sustrans is the UK's leading sustainable tran | sustrans.org.uk Sustrans is the UK's leading sustainable transport charity. |           | ays at bus                                                                                                                                                                                   |                        | us times for your stop.  by entering a postcode, street & town or a stop                                                                           | Dlusbus.info I discount price 'bus pass' that you buy with your train ticket. It gives ou unlimited bus travel around your chosen town, on participating uses. |              |
| National Rail Enqu                                          | iries                                                         |                                                                             |           |                                                                                                                                                                                              |                        |                                                                                                                                                    |                                                                                                                                                                |              |
| Online                                                      | NRE App                                                       | Social Media                                                                |           | Alert Me                                                                                                                                                                                     |                        | Contact Centre                                                                                                                                     | PlusBike                                                                                                                                                       | P.F.         |
| nationalrail.co.uk                                          | Free National Rail Enquiries app for iOS and Android          | facebook.com/nationalrailenq @nationalrailenq                               |           | You can sign up to Alert Me messages on the National Rail Enquiries website where you can receive train and platform notifications directly to your smart phone.  national rail couk/alertme |                        | 03457 48 49 50  Calls cost no more than calls to geographic numbers (01 or 02) and may be recorded.  nationalrail.co.uk/plus For more information. |                                                                                                                                                                | .uk/plusbike |