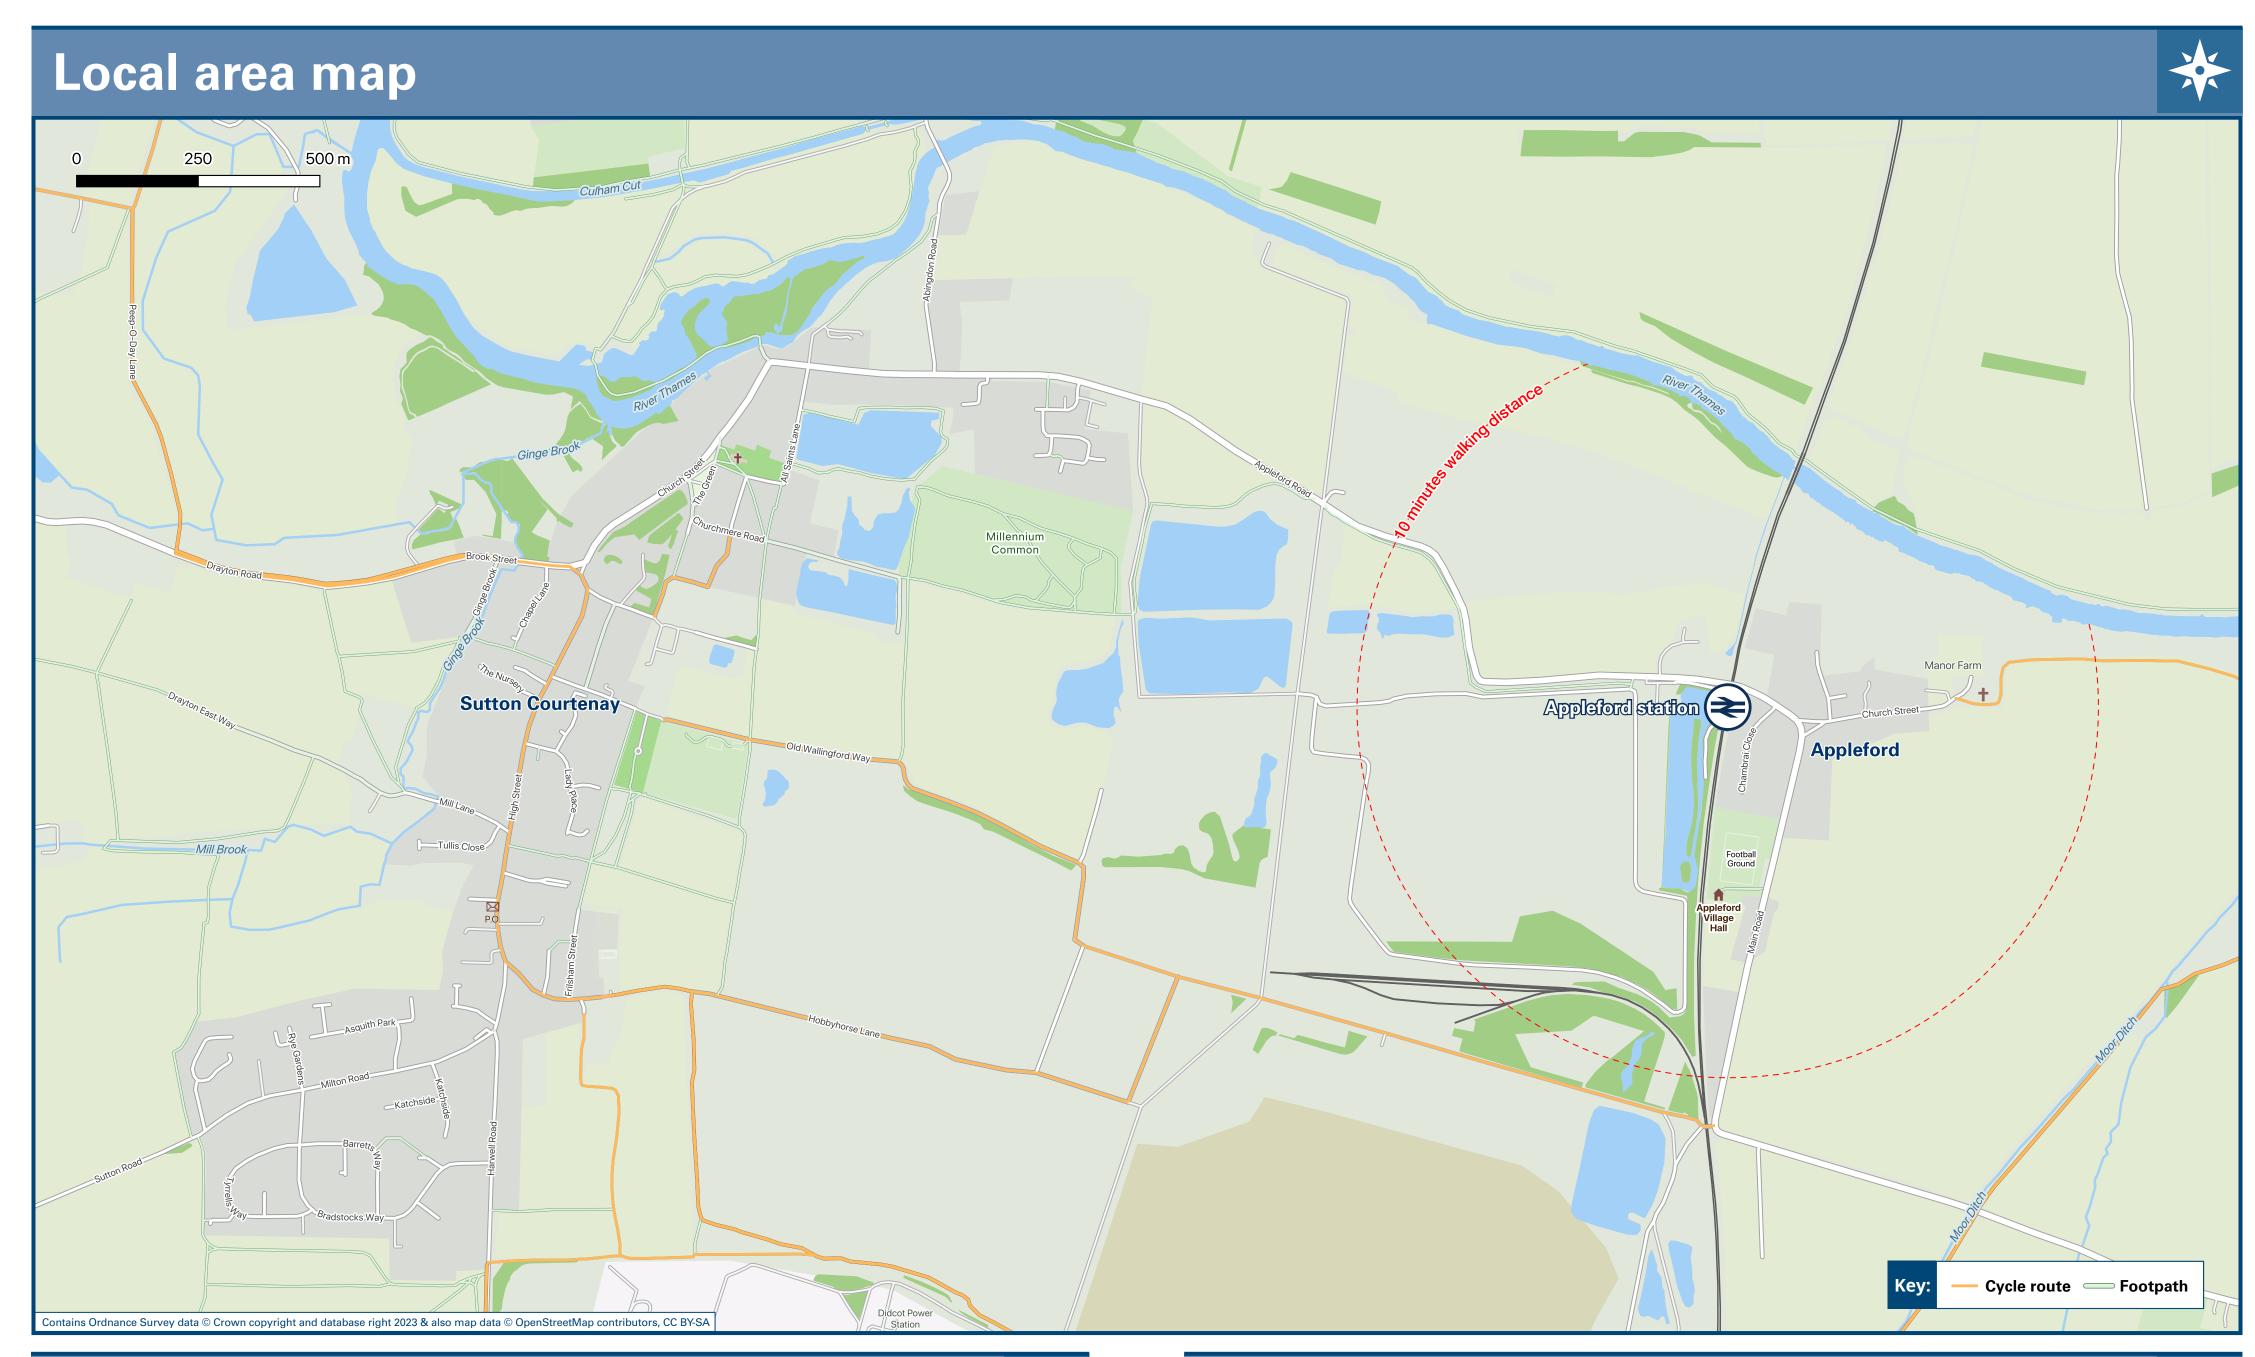

## Appleford Station

## Appleford Station Onward Travel Information

## THERE ARE NO REGULAR BUS SERVICES SERVING **APPLEFORD RAILWAY STATION.**

Information (Data correct at November 2023)

Appleford station has no taxi rank or cab office. Advance booking is essential, please consider using the following local operators: (Inclusion of this number doesn't represent any endorsement of the taxi firm)