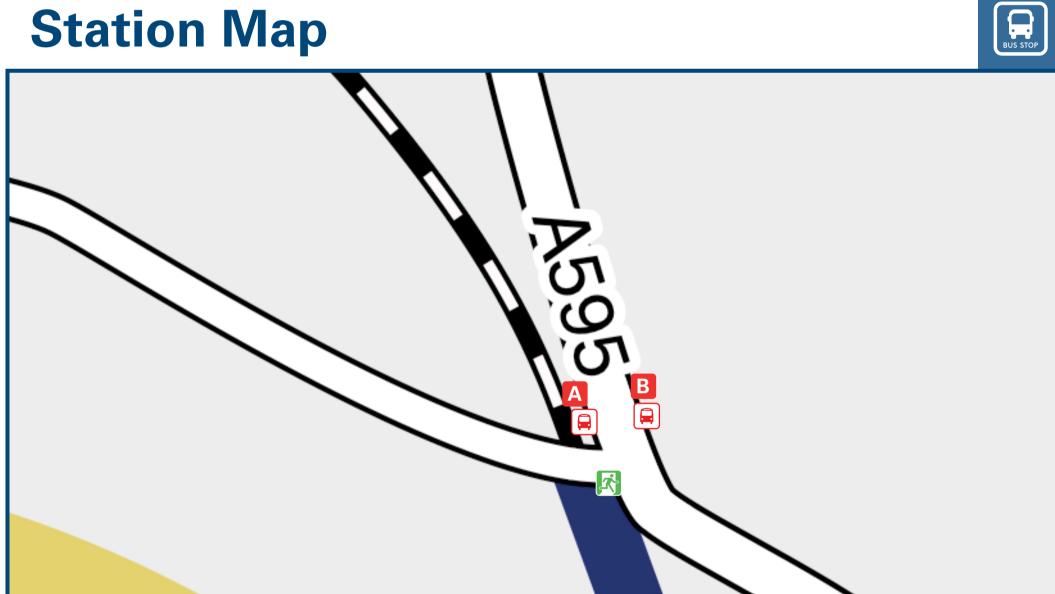

## **Station Map**

## Main destinations by bus (Data correct at December 2024)

|                                                                                                            |                                                                                                                                            |                                            |                                         | DESTINATION                                                                                                  | I                                                       |                                                                       | <b>BUS ROUTES</b>                                                                        | BUS STOP                                                                     |
|------------------------------------------------------------------------------------------------------------|--------------------------------------------------------------------------------------------------------------------------------------------|--------------------------------------------|-----------------------------------------|--------------------------------------------------------------------------------------------------------------|---------------------------------------------------------|-----------------------------------------------------------------------|------------------------------------------------------------------------------------------|------------------------------------------------------------------------------|
|                                                                                                            |                                                                                                                                            |                                            |                                         | Barrow-in                                                                                                    | -Furness 😂                                              |                                                                       | 7                                                                                        | B                                                                            |
|                                                                                                            |                                                                                                                                            |                                            |                                         | Broughto                                                                                                     | n-in-Furness                                            |                                                                       | 7                                                                                        | B                                                                            |
|                                                                                                            |                                                                                                                                            |                                            |                                         | Grizebeck                                                                                                    |                                                         |                                                                       | 7                                                                                        | B                                                                            |
|                                                                                                            |                                                                                                                                            |                                            |                                         | Kirkby-in-                                                                                                   | Furness 😂                                               |                                                                       | 7                                                                                        | B                                                                            |
| Кеу                                                                                                        | Fox                                                                                                                                        | ield Station                               |                                         | Millom 😂                                                                                                     |                                                         |                                                                       | 7                                                                                        | A                                                                            |
|                                                                                                            | uses will Pick Up / Drop off at t<br>ion (station side for Whitehave                                                                       |                                            |                                         | Notes                                                                                                        |                                                         | ery limited service, 3 buses a da<br>9 District National Park; www.la | ay, on Mondays to Saturdays, or                                                          | ıly.                                                                         |
| Barrow)<br>Foxfield stat<br>tial, please c                                                                 | tion has no taxi rank or cab office. Advance<br>consider using the following local operator<br>esn't represent any endorsement of the taxi | booking is essen-<br>s: (Inclusion of this | Pete                                    | s Taxis (Millo<br>9 774 995                                                                                  | n) CM                                                   | Taxis (Ulversto<br>808 656 333                                        |                                                                                          | mbria Taxis<br>5 697                                                         |
|                                                                                                            |                                                                                                                                            |                                            |                                         |                                                                                                              |                                                         |                                                                       |                                                                                          |                                                                              |
|                                                                                                            |                                                                                                                                            |                                            |                                         |                                                                                                              |                                                         |                                                                       |                                                                                          |                                                                              |
| Further information abo<br>Local Cycle Info<br>sustrans.org.uk<br>For more information about cycle routes. | Dut all onward travel   National Cycle Info   sustrans.org.uk   Sustrans is the UK's leading sustainable trans                             | sport charity.                             | e ● ●<br>Js <b>\</b>                    | www.traveline.info<br>0871 200 22 33<br>calls cost 12p per minute<br>plus your phone company's access charge |                                                         | mobi                                                                  | <b>Op.</b> plusbus.info<br>A discount price 'bus pass' t                                 | nat you buy with your train ticket. I                                        |
| Local Cycle Info<br>sustrans.org.uk                                                                        | National Cycle Info<br>sustrans.org.uk<br>Sustrans is the UK's leading sustainable trans                                                   | See timetable<br>displays at bu            | e • •<br>Js •                           |                                                                                                              | Find the bu                                             | s times for your st                                                   | <b>op. plusbus.info</b><br>A discount price 'bus pass' t<br>you unlimited bus travel aro | nat you buy with your train ticket. I                                        |
| Local Cycle Info<br>sustrans.org.uk<br>For more information about cycle routes.                            | National Cycle Info<br>sustrans.org.uk<br>Sustrans is the UK's leading sustainable trans                                                   | See timetable<br>displays at bu            | e<br>us<br>travelin<br>public transport |                                                                                                              | Find the bu<br>Search for a bus stop by<br>name & town. | s times for your st                                                   | <b>op. plusbus.info</b><br>A discount price 'bus pass' t<br>you unlimited bus travel aro | nat you buy with your train ticket. It<br>und your chosen town, on participa |