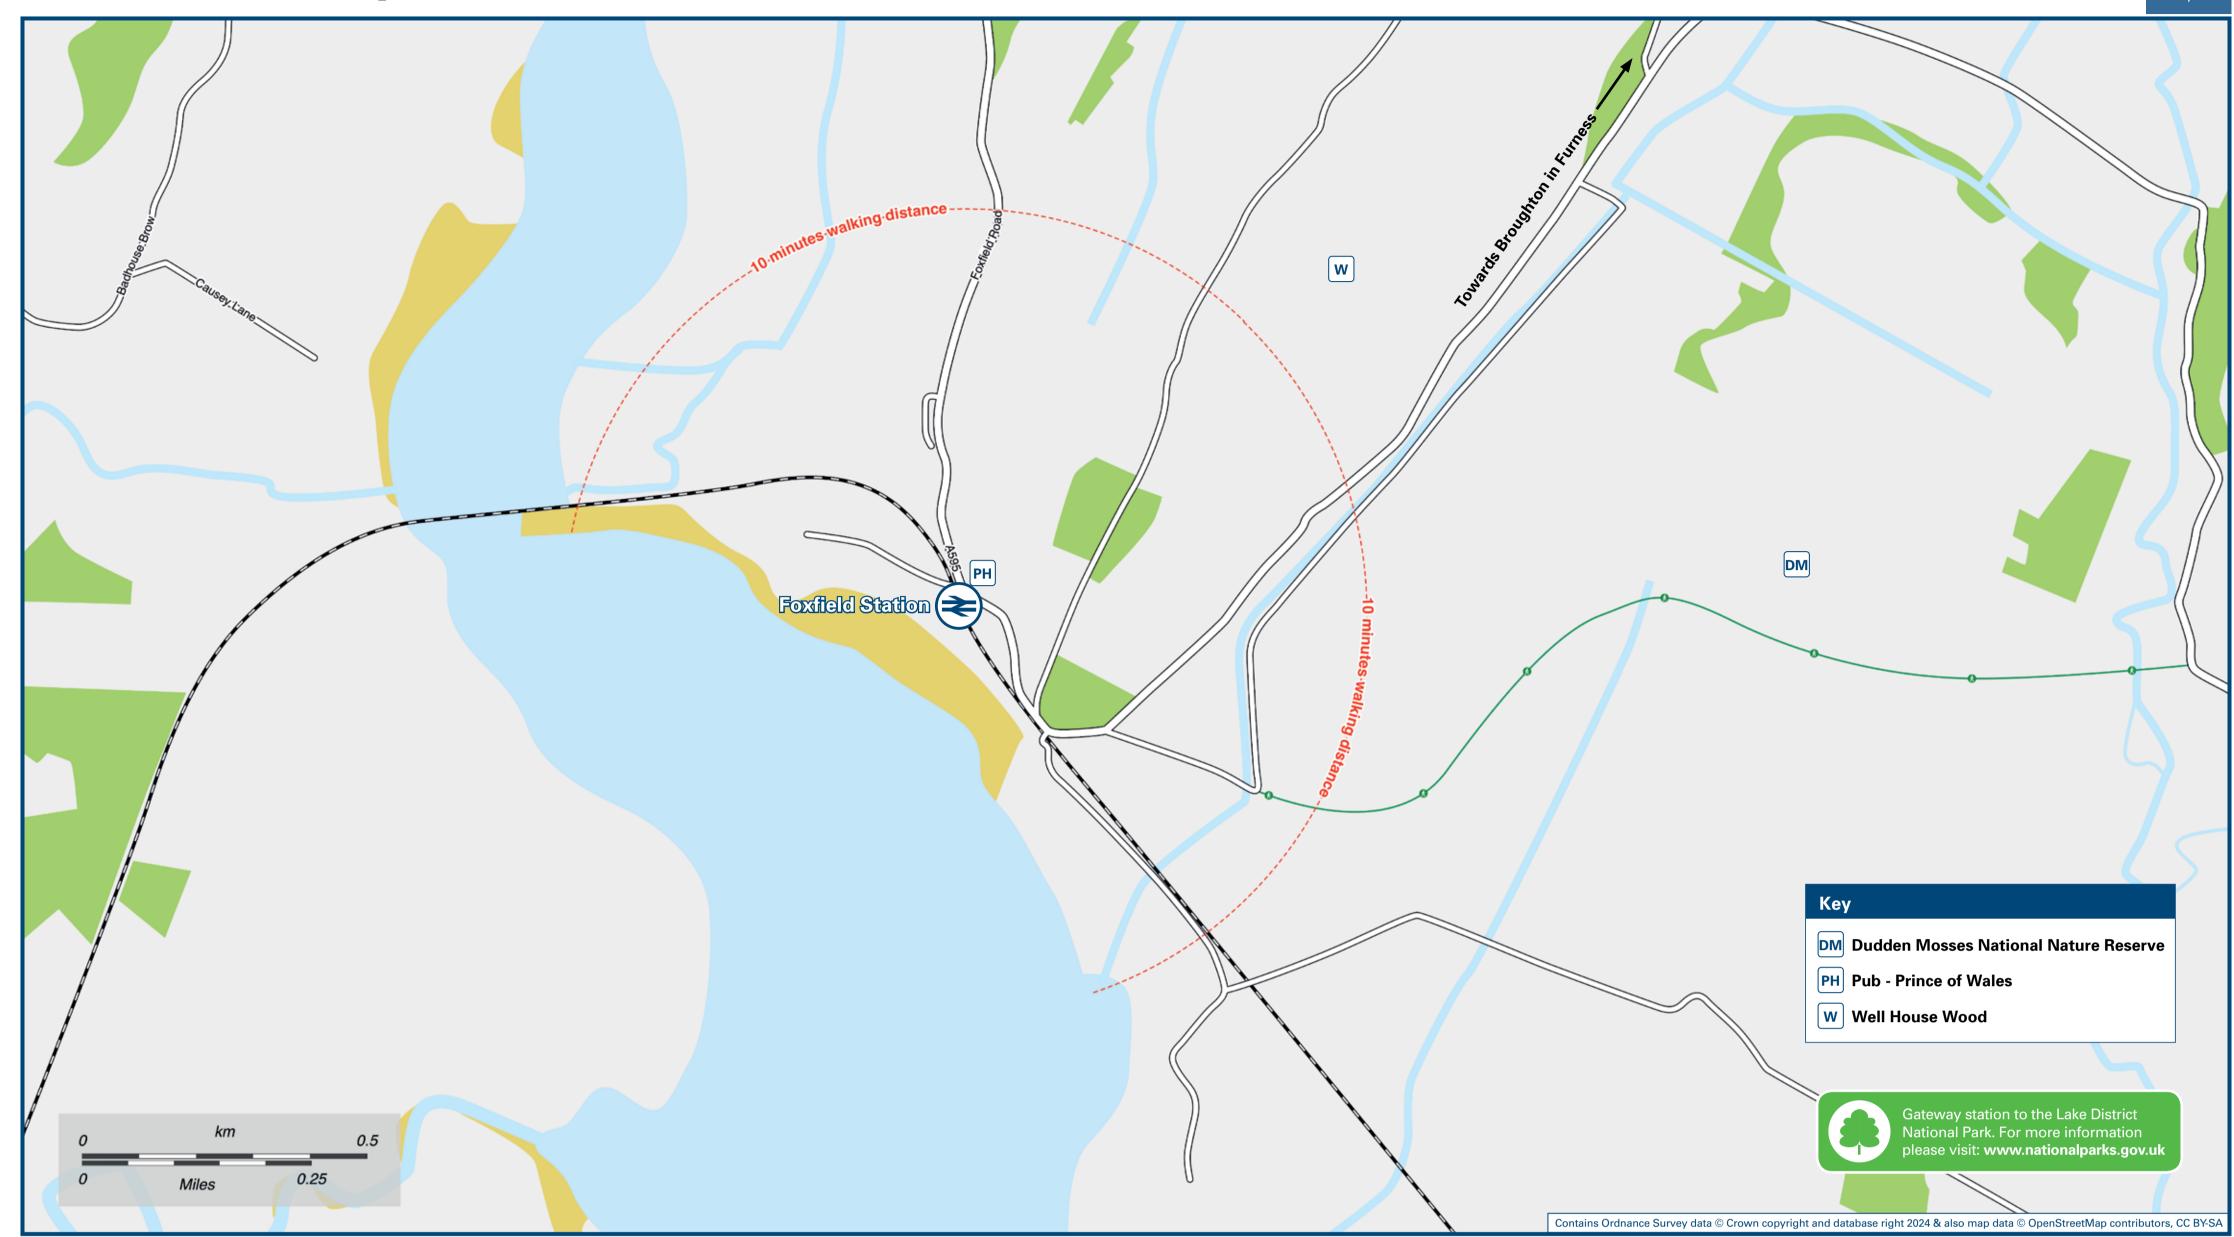

## Local area map



## **Station Map**



## Main destinations by bus (Data correct at December 2024)

|                                                                                                            |                                                                                                                                            |                                            |                                         | DESTINATION                                                                                                  | I                                                       |                                                                       | <b>BUS ROUTES</b>                                                                        | BUS STOP