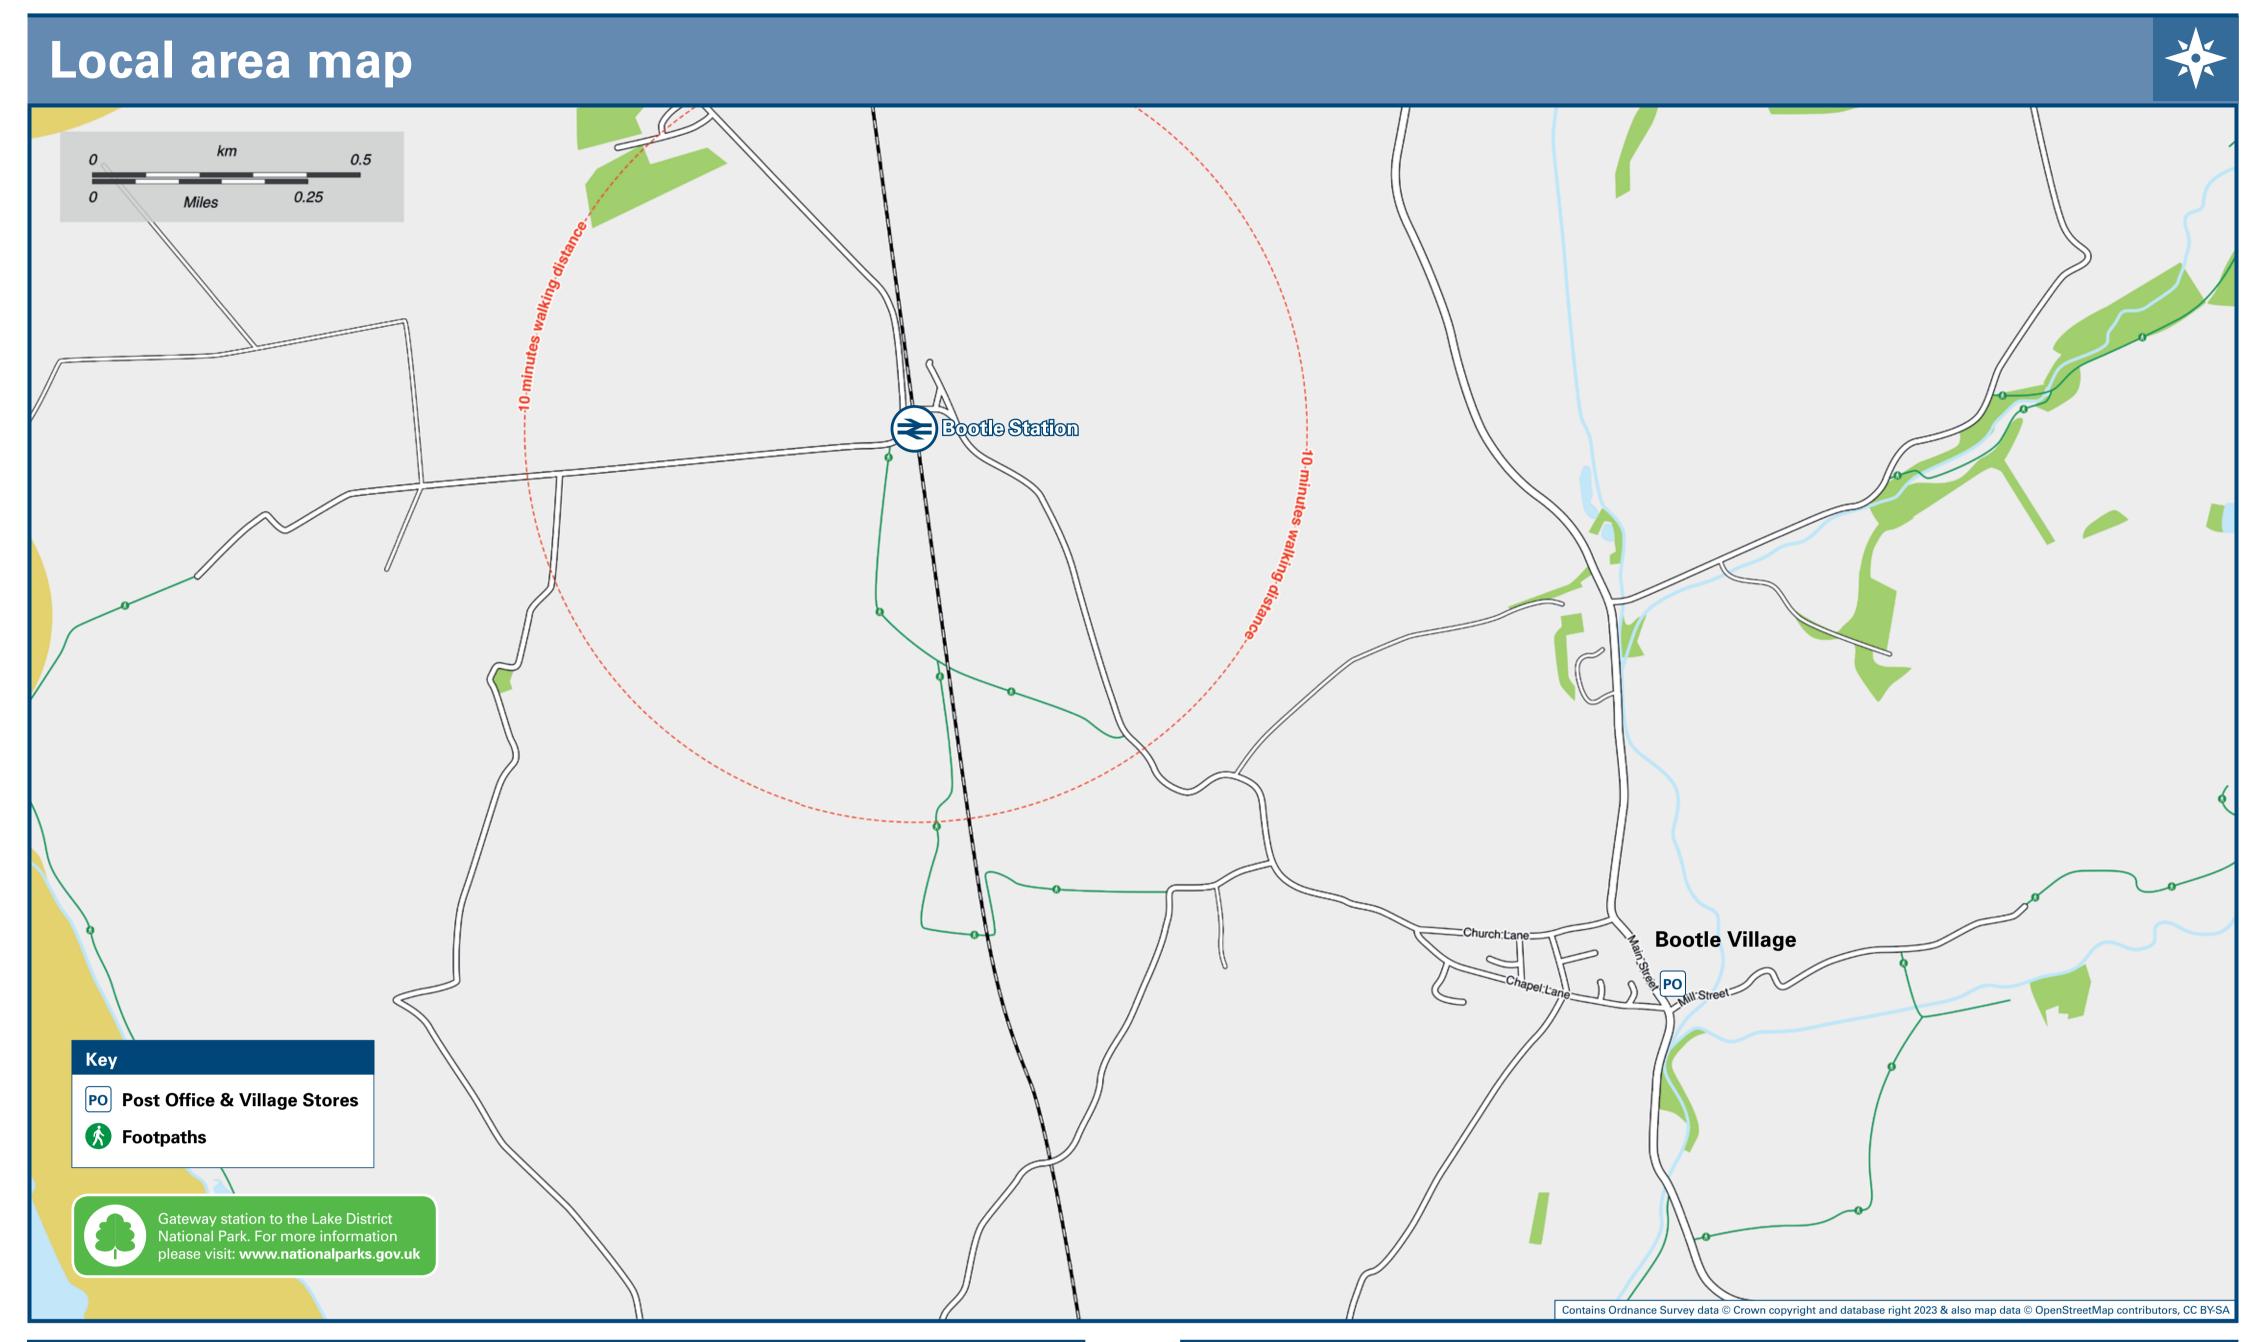

## **Bootle Station**

## Bootle Station Onward Travel Information

## THERE ARE NO REGULAR BUS SERVICES SERVING **BOOTLE STATION**

National Park The Lake District National Park; www.lakedistrict.gov.uk

Information (Data correct at November 2023)

Bootle station has no taxi rank or cab office. Advance booking is essential, please consider using the following local operators: (Inclusion of this number doesn't represent any endorsement of the taxi firm)