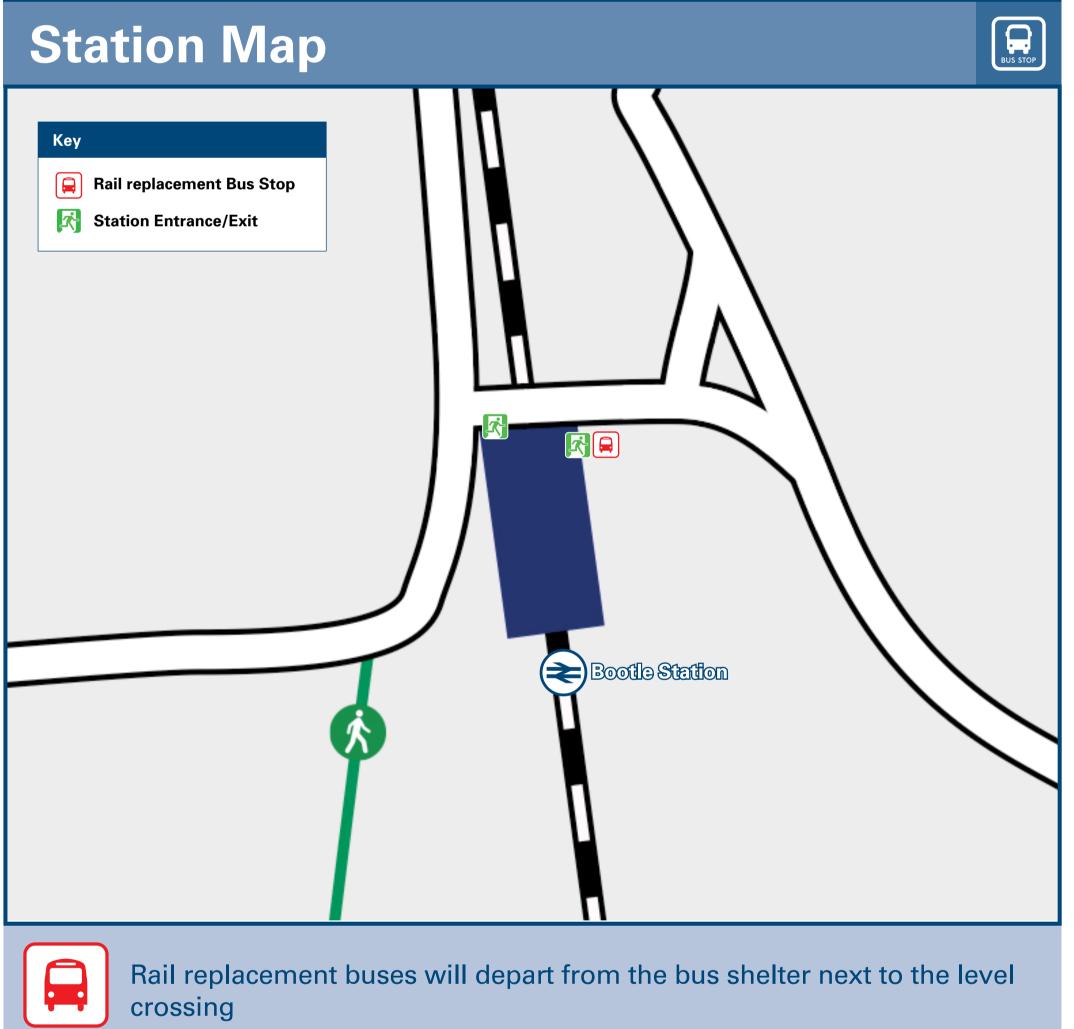

## **Bootle Station**

## Bootle Station Onward Travel Information

## THERE ARE NO REGULAR BUS SERVICES SERVING **BOOTLE STATION**

National Park The Lake District National Park; www.lakedistrict.gov.uk

Information (Data correct at November 2023)

Bootle station has no taxi rank or cab office. Advance booking is essential, please consider using the following local operators: (Inclusion of this number doesn't represent any endorsement of the taxi firm)