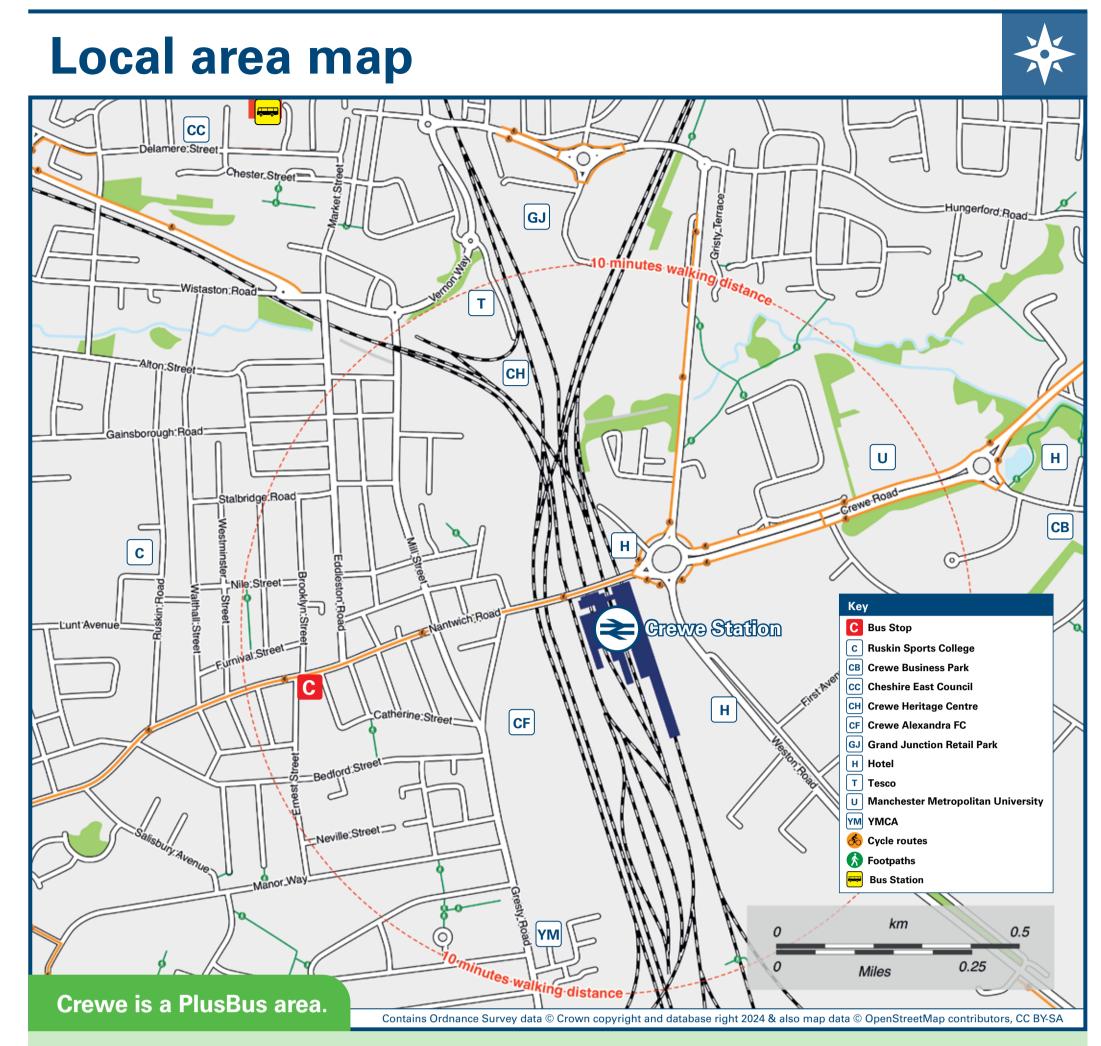

## Main destinations by bus (Data correct at September 2024)

|                                                                                                                                                                                                                                                                                                                                                                                                                                                                                                                                                                                                                                                                                                                                                                                                                                                                                                                                                                                                                                                                                                                                                                                                                                                                                                                                                                                                                                                                                                                                                                                                                                                                                                                                                                                                                                                                                                                                                                                                                                                                                                                                    |                                         | ail Enquiries app                                                                                  |                                                                                                  | com/nationalraileng      | You can sign up to Alert Me ı |                    | 03457 48 49 50                                                                                                                                 | nationalrail.co.u               |                    |  |
|------------------------------------------------------------------------------------------------------------------------------------------------------------------------------------------------------------------------------------------------------------------------------------------------------------------------------------------------------------------------------------------------------------------------------------------------------------------------------------------------------------------------------------------------------------------------------------------------------------------------------------------------------------------------------------------------------------------------------------------------------------------------------------------------------------------------------------------------------------------------------------------------------------------------------------------------------------------------------------------------------------------------------------------------------------------------------------------------------------------------------------------------------------------------------------------------------------------------------------------------------------------------------------------------------------------------------------------------------------------------------------------------------------------------------------------------------------------------------------------------------------------------------------------------------------------------------------------------------------------------------------------------------------------------------------------------------------------------------------------------------------------------------------------------------------------------------------------------------------------------------------------------------------------------------------------------------------------------------------------------------------------------------------------------------------------------------------------------------------------------------------|-----------------------------------------|----------------------------------------------------------------------------------------------------|--------------------------------------------------------------------------------------------------|--------------------------|-------------------------------|--------------------|------------------------------------------------------------------------------------------------------------------------------------------------|---------------------------------|--------------------|--|
|                                                                                                                                                                                                                                                                                                                                                                                                                                                                                                                                                                                                                                                                                                                                                                                                                                                                                                                                                                                                                                                                                                                                                                                                                                                                                                                                                                                                                                                                                                                                                                                                                                                                                                                                                                                                                                                                                                                                                                                                                                                                                                                                    | NRE App Social Med                      |                                                                                                    |                                                                                                  |                          |                               | Contact Centre     | PlusBike                                                                                                                                       | p                               |                    |  |
| ational Rail Enquiries                                                                                                                                                                                                                                                                                                                                                                                                                                                                                                                                                                                                                                                                                                                                                                                                                                                                                                                                                                                                                                                                                                                                                                                                                                                                                                                                                                                                                                                                                                                                                                                                                                                                                                                                                                                                                                                                                                                                                                                                                                                                                                             |                                         |                                                                                                    |                                                                                                  |                          |                               |                    |                                                                                                                                                |                                 |                    |  |
| heshireeast.gov.uk<br>ar more information about cycle routes.<br>Sustrans is the UK's leading sustainable translation of the UK's leading sustainable translat |                                         | · · · · · · · · · · · · · · · · · · ·                                                              | sport charity.<br>See timetable<br>displays at bus<br>stops.<br><b>traveli</b><br>public transpo |                          | Search for a bus stop h       |                    | y entering a postcode, street & town or a stop<br>A discount price 'bus pass' that you bu<br>you unlimited bus travel around your of<br>buses. |                                 |                    |  |
| cal Cycle Info                                                                                                                                                                                                                                                                                                                                                                                                                                                                                                                                                                                                                                                                                                                                                                                                                                                                                                                                                                                                                                                                                                                                                                                                                                                                                                                                                                                                                                                                                                                                                                                                                                                                                                                                                                                                                                                                                                                                                                                                                                                                                                                     | Nation                                  | al Cycle Info                                                                                      |                                                                                                  | BusTimes                 |                               | NextBuses          | mobi <b>Exposition</b> Plu                                                                                                                     | usBus                           | Plus               |  |
| rther information abou                                                                                                                                                                                                                                                                                                                                                                                                                                                                                                                                                                                                                                                                                                                                                                                                                                                                                                                                                                                                                                                                                                                                                                                                                                                                                                                                                                                                                                                                                                                                                                                                                                                                                                                                                                                                                                                                                                                                                                                                                                                                                                             | ıt all onwaı                            | d travel                                                                                           |                                                                                                  |                          |                               |                    |                                                                                                                                                |                                 |                    |  |
| booking is not n<br>late at night. Op                                                                                                                                                                                                                                                                                                                                                                                                                                                                                                                                                                                                                                                                                                                                                                                                                                                                                                                                                                                                                                                                                                                                                                                                                                                                                                                                                                                                                                                                                                                                                                                                                                                                                                                                                                                                                                                                                                                                                                                                                                                                                              | ormally necessary,<br>erators who may a | is are usually availab<br>unless arriving early<br>ccept bookings incluc<br>orsement of the taxi f | <sup>,</sup> in the morning o<br>de: (Inclusion of t                                             | or <b>Cre</b> v          | we Cabs<br>70 667 235         |                    |                                                                                                                                                | Westside Taxis<br>01270 258 888 |                    |  |
| Keele and Keele University                                                                                                                                                                                                                                                                                                                                                                                                                                                                                                                                                                                                                                                                                                                                                                                                                                                                                                                                                                                                                                                                                                                                                                                                                                                                                                                                                                                                                                                                                                                                                                                                                                                                                                                                                                                                                                                                                                                                                                                                                                                                                                         | 85                                      | B                                                                                                  | Wheelo                                                                                           | CK                       | 37, 38                        | B                  | Crewe bus station and change                                                                                                                   | for these services.             |                    |  |
| Hough                                                                                                                                                                                                                                                                                                                                                                                                                                                                                                                                                                                                                                                                                                                                                                                                                                                                                                                                                                                                                                                                                                                                                                                                                                                                                                                                                                                                                                                                                                                                                                                                                                                                                                                                                                                                                                                                                                                                                                                                                                                                                                                              | 39                                      | G                                                                                                  | Weston                                                                                           |                          | 85                            | B                  | map for walking routes.<br># Walk to stop {C} (see maps) or take any bus from stop {A} or {H} to                                               |                                 |                    |  |
| Holmes Chapel                                                                                                                                                                                                                                                                                                                                                                                                                                                                                                                                                                                                                                                                                                                                                                                                                                                                                                                                                                                                                                                                                                                                                                                                                                                                                                                                                                                                                                                                                                                                                                                                                                                                                                                                                                                                                                                                                                                                                                                                                                                                                                                      | 42                                      | <b>Bus Station</b>                                                                                 | West He                                                                                          | eath                     | 38                            | B                  | & bus station and to the Crewe                                                                                                                 |                                 |                    |  |
| Haslington                                                                                                                                                                                                                                                                                                                                                                                                                                                                                                                                                                                                                                                                                                                                                                                                                                                                                                                                                                                                                                                                                                                                                                                                                                                                                                                                                                                                                                                                                                                                                                                                                                                                                                                                                                                                                                                                                                                                                                                                                                                                                                                         | 37, 38, 103                             | B                                                                                                  | Tunstall                                                                                         |                          | 103                           | B                  | <ul> <li>Direct trains operate to this</li> <li>It's a 10 to 15 minutes walk f</li> </ul>                                                      |                                 |                    |  |
| Hanley                                                                                                                                                                                                                                                                                                                                                                                                                                                                                                                                                                                                                                                                                                                                                                                                                                                                                                                                                                                                                                                                                                                                                                                                                                                                                                                                                                                                                                                                                                                                                                                                                                                                                                                                                                                                                                                                                                                                                                                                                                                                                                                             | 103                                     | B                                                                                                  | Tarporle                                                                                         | ey (                     | 84                            | <mark>C</mark> #   | call 0345 241 8000.                                                                                                                            |                                 |                    |  |
| Crewe Town Centre (Bus Station) 🐼                                                                                                                                                                                                                                                                                                                                                                                                                                                                                                                                                                                                                                                                                                                                                                                                                                                                                                                                                                                                                                                                                                                                                                                                                                                                                                                                                                                                                                                                                                                                                                                                                                                                                                                                                                                                                                                                                                                                                                                                                                                                                                  | 12, 39                                  |                                                                                                    | Stoke-o<br>Station                                                                               | n-Trent (Hanley Bus<br>) | 103                           | B                  | Bus (for bus routes 8, 12, 31, 37<br>First Potteries (for bus route 10<br>(for bus route 39) call 01270 588                                    | 03) call 0345 646 0707; Mił     | ro Coaches         |  |
|                                                                                                                                                                                                                                                                                                                                                                                                                                                                                                                                                                                                                                                                                                                                                                                                                                                                                                                                                                                                                                                                                                                                                                                                                                                                                                                                                                                                                                                                                                                                                                                                                                                                                                                                                                                                                                                                                                                                                                                                                                                                                                                                    | 37, 38, 85, 103                         | A                                                                                                  | Shaving                                                                                          | -                        | 12, 39                        | G                  | For bus times contact Traveline                                                                                                                | e on 0871 200 22 33 or co       | ntact D&G          |  |
| Crewe (Sydney Road)                                                                                                                                                                                                                                                                                                                                                                                                                                                                                                                                                                                                                                                                                                                                                                                                                                                                                                                                                                                                                                                                                                                                                                                                                                                                                                                                                                                                                                                                                                                                                                                                                                                                                                                                                                                                                                                                                                                                                                                                                                                                                                                | 8                                       | Bus Station                                                                                        | Sandba                                                                                           | ch 😂                     | 37, 38                        | B                  | Bus routes 8, 38, 84, 84X and 1<br>Bus routes 12, 31, 37, 39 and 85                                                                            |                                 |                    |  |
| <ul> <li>Crewe Business Park  </li> <li>Crewe (Rolls Avenue)</li> </ul>                                                                                                                                                                                                                                                                                                                                                                                                                                                                                                                                                                                                                                                                                                                                                                                                                                                                                                                                                                                                                                                                                                                                                                                                                                                                                                                                                                                                                                                                                                                                                                                                                                                                                                                                                                                                                                                                                                                                                                                                                                                            | 37, 38, 103<br>85                       | A                                                                                                  | Radway                                                                                           | / Green                  | 103                           | В                  | • PlusBus destination, please                                                                                                                  |                                 |                    |  |
| (Premier Inn Hotel)                                                                                                                                                                                                                                                                                                                                                                                                                                                                                                                                                                                                                                                                                                                                                                                                                                                                                                                                                                                                                                                                                                                                                                                                                                                                                                                                                                                                                                                                                                                                                                                                                                                                                                                                                                                                                                                                                                                                                                                                                                                                                                                |                                         | B                                                                                                  | Northw                                                                                           | ich (Interchange) ᢒ      | 37                            | B                  | Notes                                                                                                                                          |                                 |                    |  |
| (North Street, Post Office)<br>Coppenhall Lane                                                                                                                                                                                                                                                                                                                                                                                                                                                                                                                                                                                                                                                                                                                                                                                                                                                                                                                                                                                                                                                                                                                                                                                                                                                                                                                                                                                                                                                                                                                                                                                                                                                                                                                                                                                                                                                                                                                                                                                                                                                                                     | 85                                      | A                                                                                                  |                                                                                                  |                          | 31                            | <b>Bus Station</b> |                                                                                                                                                |                                 |                    |  |
| Coppenhall                                                                                                                                                                                                                                                                                                                                                                                                                                                                                                                                                                                                                                                                                                                                                                                                                                                                                                                                                                                                                                                                                                                                                                                                                                                                                                                                                                                                                                                                                                                                                                                                                                                                                                                                                                                                                                                                                                                                                                                                                                                                                                                         | 31                                      | Bus Station                                                                                        | Newcas                                                                                           | stle-under-Lyme          | 85                            | B                  |                                                                                                                                                |                                 |                    |  |
| <ul> <li>Coppenhall (Elm Drive, Shops)</li> </ul>                                                                                                                                                                                                                                                                                                                                                                                                                                                                                                                                                                                                                                                                                                                                                                                                                                                                                                                                                                                                                                                                                                                                                                                                                                                                                                                                                                                                                                                                                                                                                                                                                                                                                                                                                                                                                                                                                                                                                                                                                                                                                  | 8                                       | Bus Station                                                                                        |                                                                                                  |                          | 85                            | A                  |                                                                                                                                                |                                 |                    |  |
| <ul> <li>Coppennan (Bradneid Road)</li> <li>Crewe (Coleridge Way)</li> </ul>                                                                                                                                                                                                                                                                                                                                                                                                                                                                                                                                                                                                                                                                                                                                                                                                                                                                                                                                                                                                                                                                                                                                                                                                                                                                                                                                                                                                                                                                                                                                                                                                                                                                                                                                                                                                                                                                                                                                                                                                                                                       | 8                                       | Bus Station                                                                                        | Nantwi                                                                                           | ch 😂                     | 84, 84X                       | <b>C</b> #         |                                                                                                                                                |                                 |                    |  |
| <ul> <li>Coppenhall (Bradfield Road)</li> </ul>                                                                                                                                                                                                                                                                                                                                                                                                                                                                                                                                                                                                                                                                                                                                                                                                                                                                                                                                                                                                                                                                                                                                                                                                                                                                                                                                                                                                                                                                                                                                                                                                                                                                                                                                                                                                                                                                                                                                                                                                                                                                                    | 42<br>12                                | Bus Station                                                                                        |                                                                                                  |                          | 39, 84, 84X, 85<br>39         | Bus Station        | Wychwood Park                                                                                                                                  | 85                              | B                  |  |
| Congleton                                                                                                                                                                                                                                                                                                                                                                                                                                                                                                                                                                                                                                                                                                                                                                                                                                                                                                                                                                                                                                                                                                                                                                                                                                                                                                                                                                                                                                                                                                                                                                                                                                                                                                                                                                                                                                                                                                                                                                                                                                                                                                                          | 38                                      | B                                                                                                  |                                                                                                  |                          | 42                            | Bus Station        | Wybunbury                                                                                                                                      | 39                              | G                  |  |
| Church Lawton                                                                                                                                                                                                                                                                                                                                                                                                                                                                                                                                                                                                                                                                                                                                                                                                                                                                                                                                                                                                                                                                                                                                                                                                                                                                                                                                                                                                                                                                                                                                                                                                                                                                                                                                                                                                                                                                                                                                                                                                                                                                                                                      | 103                                     | B                                                                                                  | Middlev                                                                                          | wich                     | 37                            | В                  | <ul> <li>Woolstanwood</li> <li>(Coppenhall Lane)</li> </ul>                                                                                    | 85                              | Α                  |  |
| Chester (Bus Interchange) 😂                                                                                                                                                                                                                                                                                                                                                                                                                                                                                                                                                                                                                                                                                                                                                                                                                                                                                                                                                                                                                                                                                                                                                                                                                                                                                                                                                                                                                                                                                                                                                                                                                                                                                                                                                                                                                                                                                                                                                                                                                                                                                                        | 84                                      | <b>C</b> #                                                                                         | Madele                                                                                           | Ŷ                        | 85                            | B                  | Wistaston Green                                                                                                                                | 8                               | Bus Station        |  |
| Burslem                                                                                                                                                                                                                                                                                                                                                                                                                                                                                                                                                                                                                                                                                                                                                                                                                                                                                                                                                                                                                                                                                                                                                                                                                                                                                                                                                                                                                                                                                                                                                                                                                                                                                                                                                                                                                                                                                                                                                                                                                                                                                                                            | 103                                     | B                                                                                                  | Maccles                                                                                          |                          | 38                            | B                  | Winterley                                                                                                                                      | 37, 38                          | B                  |  |
| Brookhouse Estate                                                                                                                                                                                                                                                                                                                                                                                                                                                                                                                                                                                                                                                                                                                                                                                                                                                                                                                                                                                                                                                                                                                                                                                                                                                                                                                                                                                                                                                                                                                                                                                                                                                                                                                                                                                                                                                                                                                                                                                                                                                                                                                  | 12, 39                                  |                                                                                                    |                                                                                                  |                          | 31, 42                        |                    |                                                                                                                                                | 37                              | B                  |  |
| Betley                                                                                                                                                                                                                                                                                                                                                                                                                                                                                                                                                                                                                                                                                                                                                                                                                                                                                                                                                                                                                                                                                                                                                                                                                                                                                                                                                                                                                                                                                                                                                                                                                                                                                                                                                                                                                                                                                                                                                                                                                                                                                                                             | 85                                      | B                                                                                                  | Leighto                                                                                          | n Hospital               | 12                            |                    | Winsford 😂                                                                                                                                     | 31                              | <b>Bus Station</b> |  |
|                                                                                                                                                                                                                                                                                                                                                                                                                                                                                                                                                                                                                                                                                                                                                                                                                                                                                                                                                                                                                                                                                                                                                                                                                                                                                                                                                                                                                                                                                                                                                                                                                                                                                                                                                                                                                                                                                                                                                                                                                                                                                                                                    |                                         | B                                                                                                  | Kidsgro                                                                                          | ve 😂                     | 103                           | B                  | Willaston                                                                                                                                      | 84, 84X                         | <b>C</b> #         |  |
| Alsager 😂                                                                                                                                                                                                                                                                                                                                                                                                                                                                                                                                                                                                                                                                                                                                                                                                                                                                                                                                                                                                                                                                                                                                                                                                                                                                                                                                                                                                                                                                                                                                                                                                                                                                                                                                                                                                                                                                                                                                                                                                                                                                                                                          | 103                                     |                                                                                                    | Kidearo                                                                                          |                          | 103                           | B                  | Willaston                                                                                                                                      | 84 84X                          |                    |  |