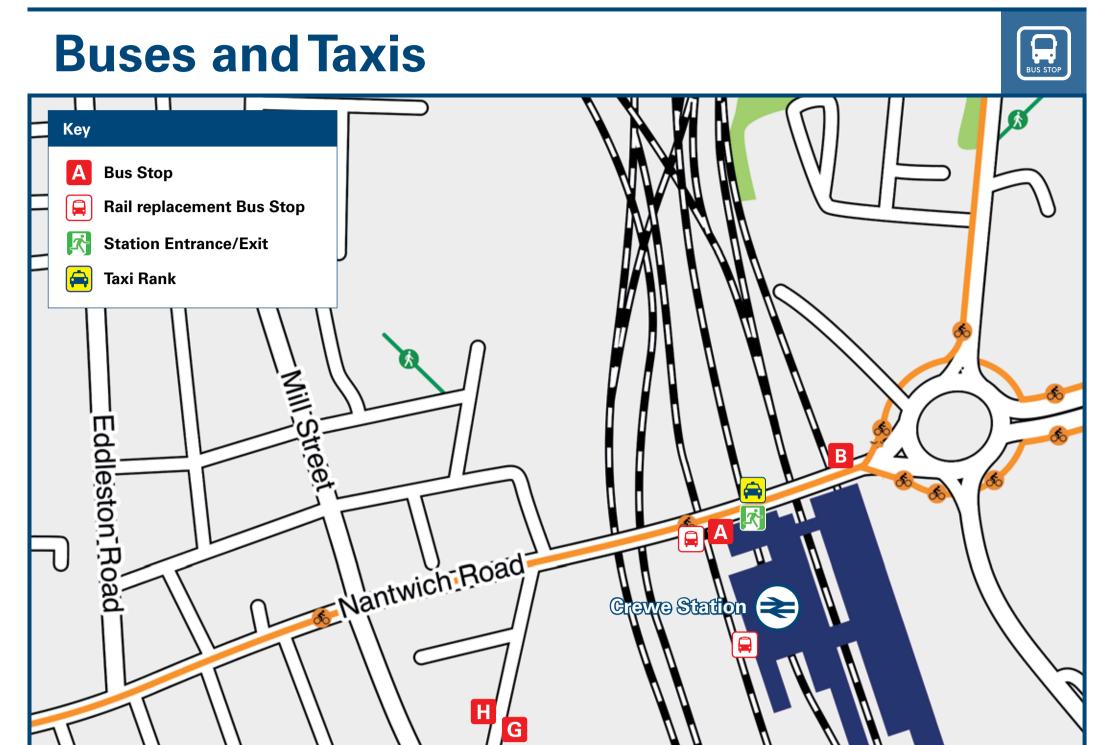

Rail replacement coach services can be found at the side of the station and can be accessed from platform 12, using the undercover walkway to / from the horse landing.

**PlusBus** is a discount price 'bus pass' that you buy with your train ticket. It gives you unlimited bus travel around your chosen town, on participating buses. Visit www.plusbus.info