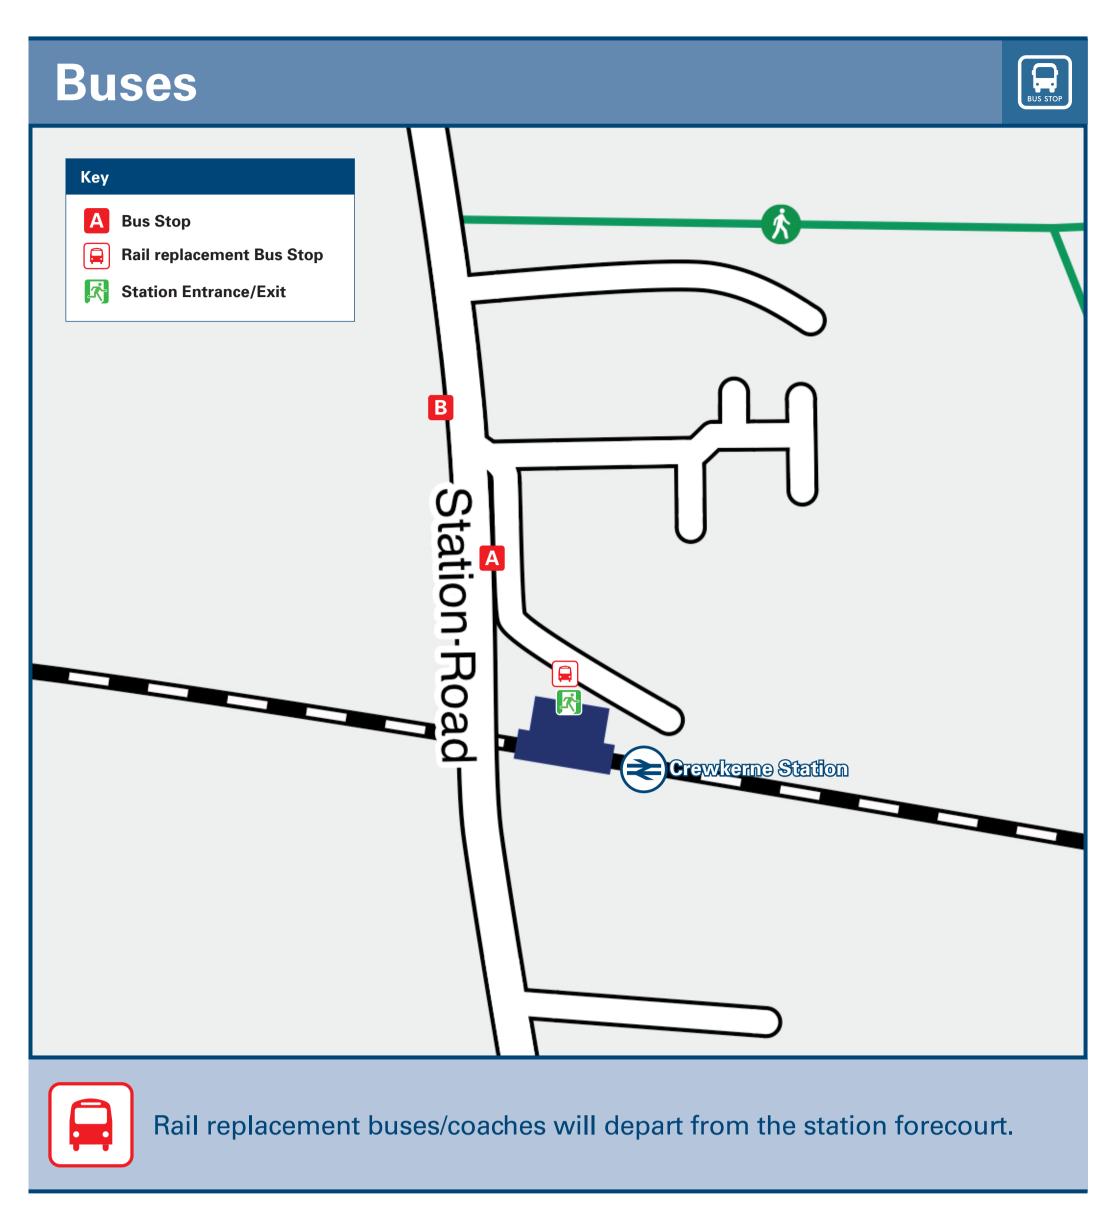

## Crewkerne Station

## Onward Travel Information

Taxis

Crewkerne station has no taxi rank or cab office.
Advance booking is essential, please consider using the following local operators: (Inclusion of this number doesn't represent any endorsement of the taxi firm)