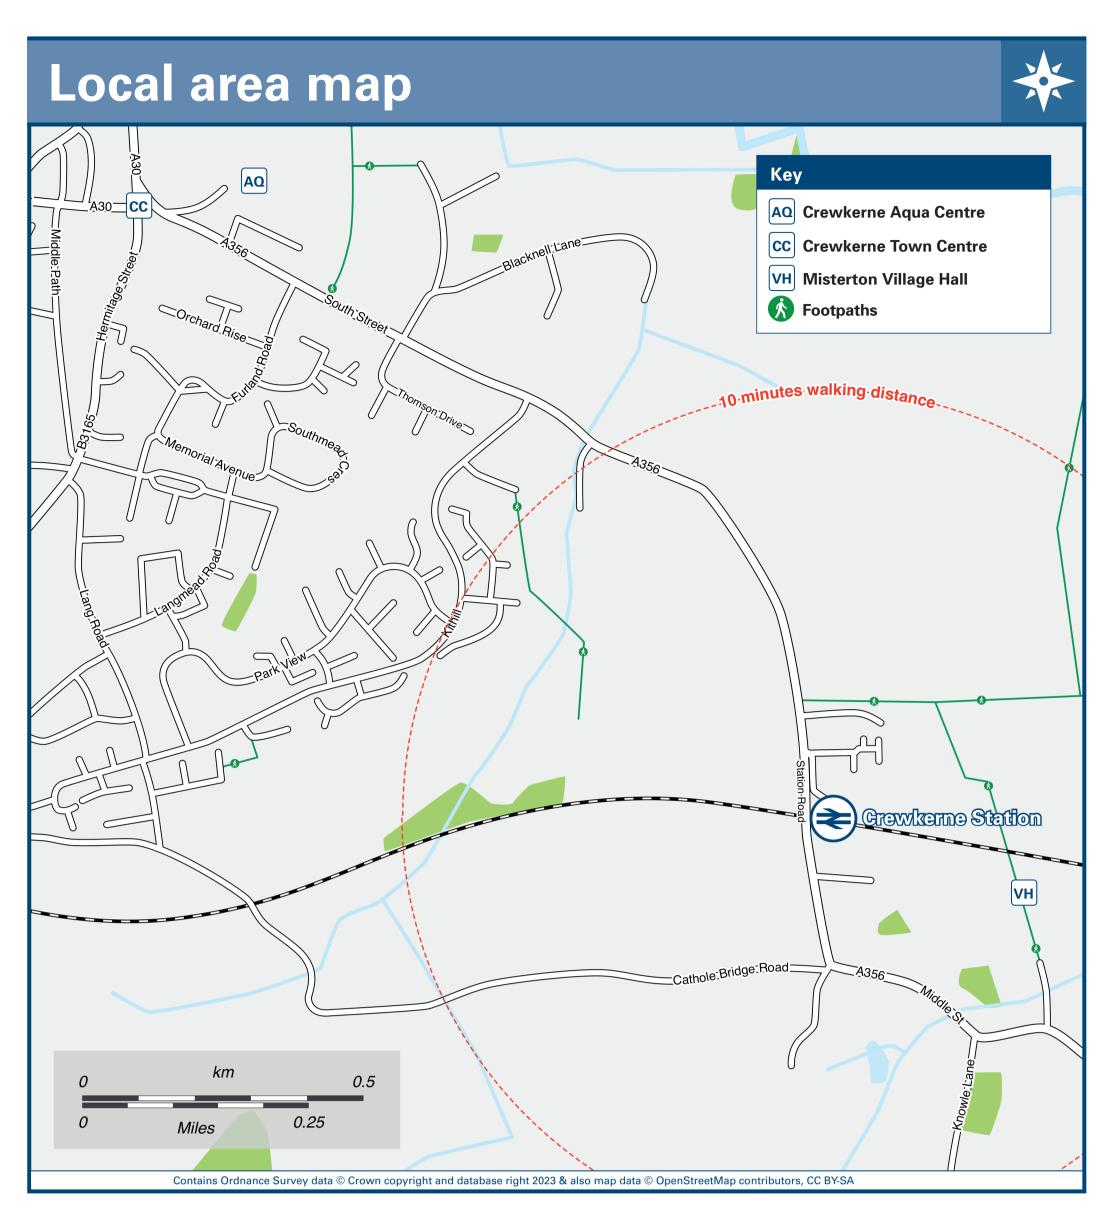

## Crewkerne Station

## Onward Travel Information

Taxis

Crewkerne station has no taxi rank or cab office.
Advance booking is essential, please consider using the following local operators: (Inclusion of this number doesn't represent any endorsement of the taxi firm)