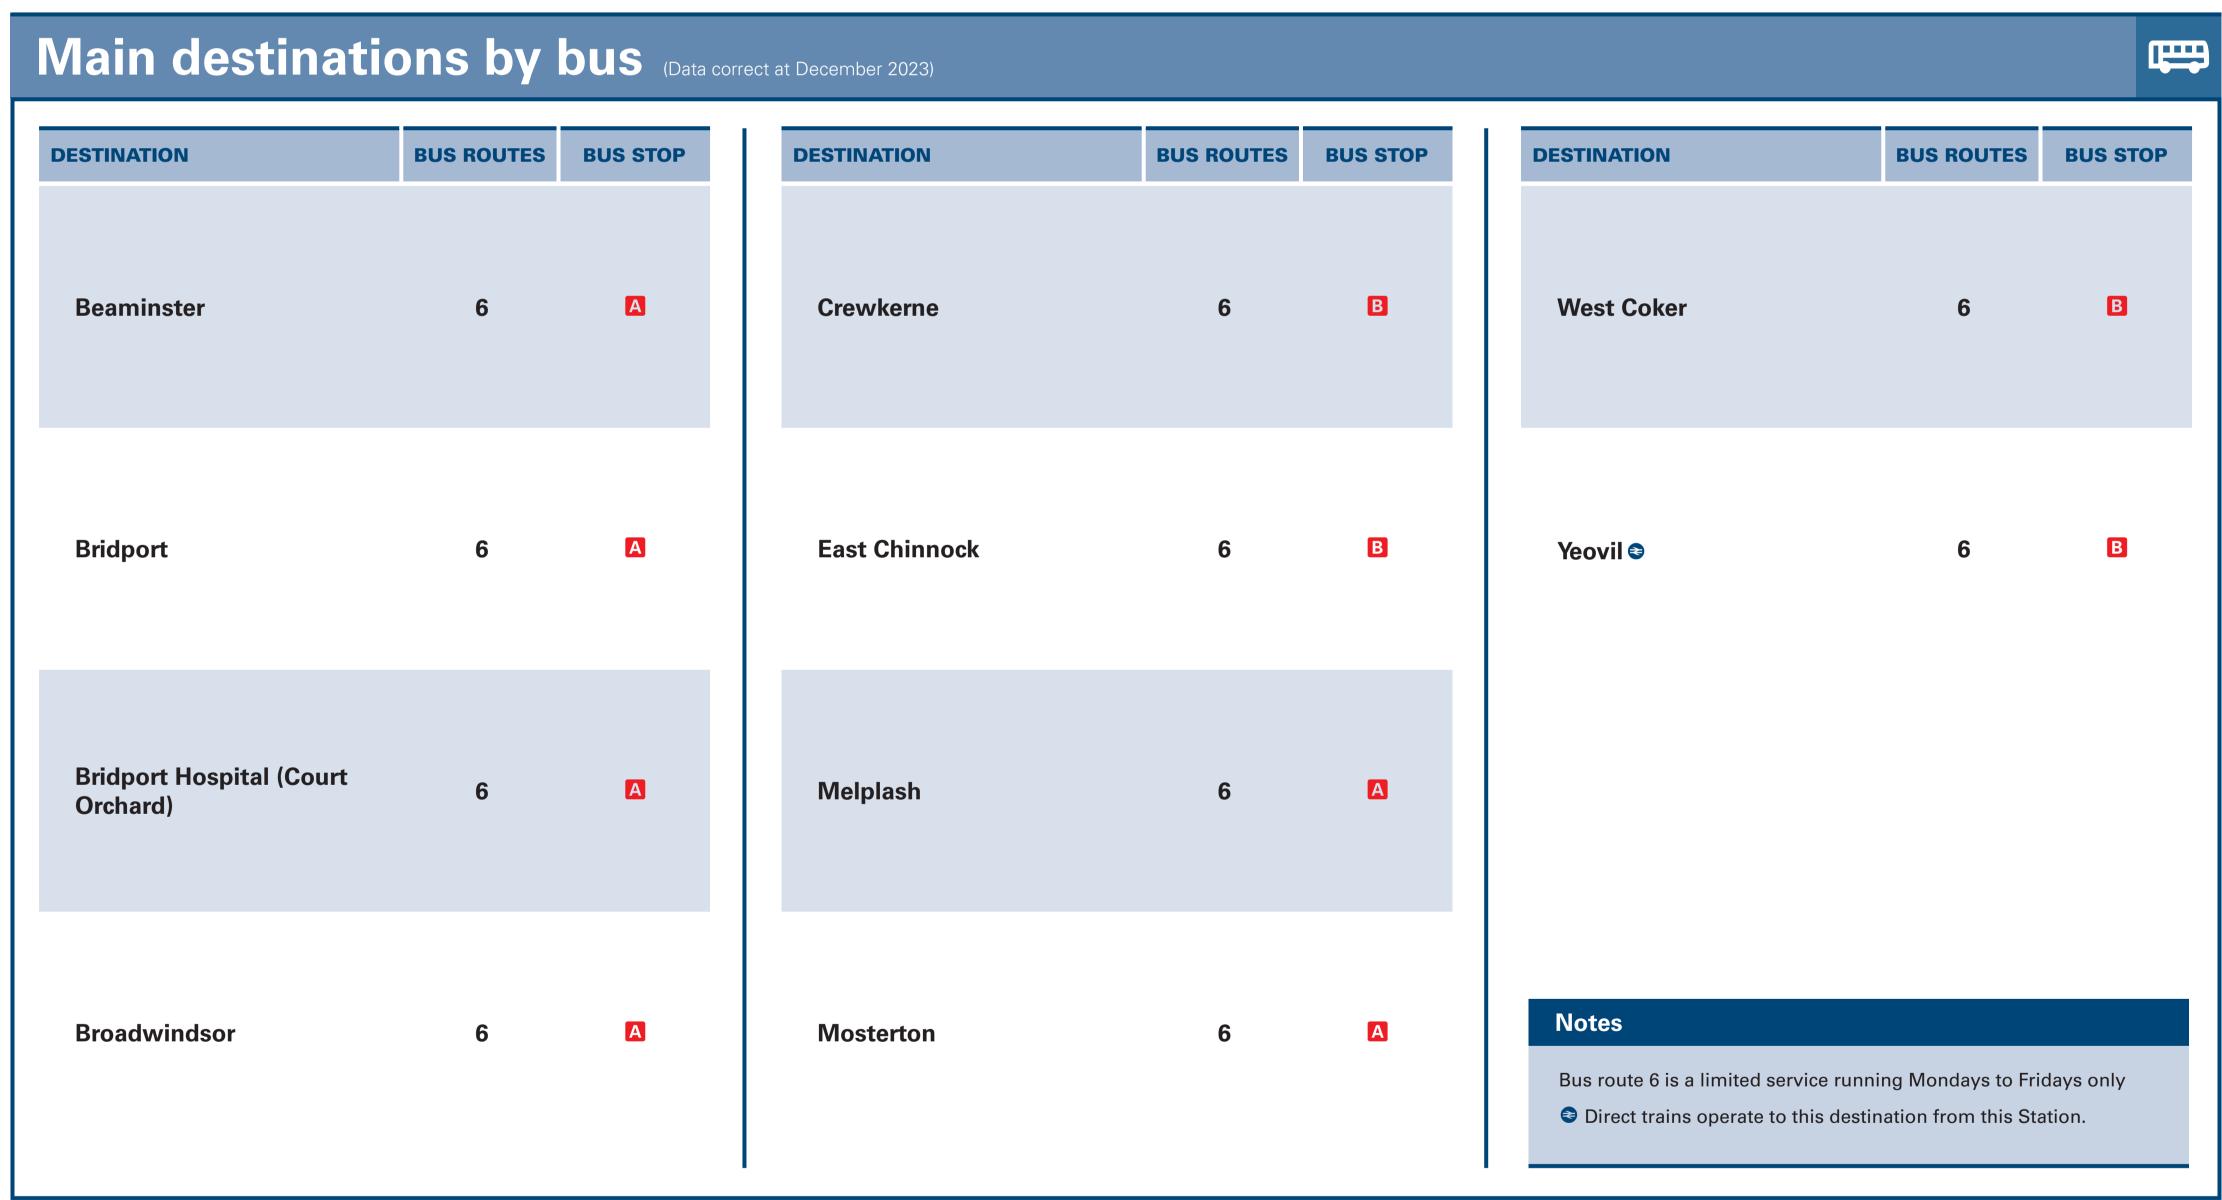

Crewkerne Taxis 01460 750 88

Yeo-Line 01935 411 666 MP Taxis 01460 730 09

South Somerset Cars 01935 507 655

| Further information about all onward travel                   |                                                                             |          |                                                                                                                       |         |  |  |  |  |  |  |
|---------------------------------------------------------------|-----------------------------------------------------------------------------|----------|-----------------------------------------------------------------------------------------------------------------------|---------|--|--|--|--|--|--|
| Local Cycle Info                                              | National Cycle Info                                                         | BusTimes | NextBuses mobi                                                                                                        | PlusBus |  |  |  |  |  |  |
| southsomerset.gov.uk For more information about cycle routes. | Sustrans.org.uk Sustrans is the UK's leading sustainable transport charity. |          | Find the bus times for your stop.  Search for a bus stop by entering a postcode, street & town or a stop name & town. |         |  |  |  |  |  |  |